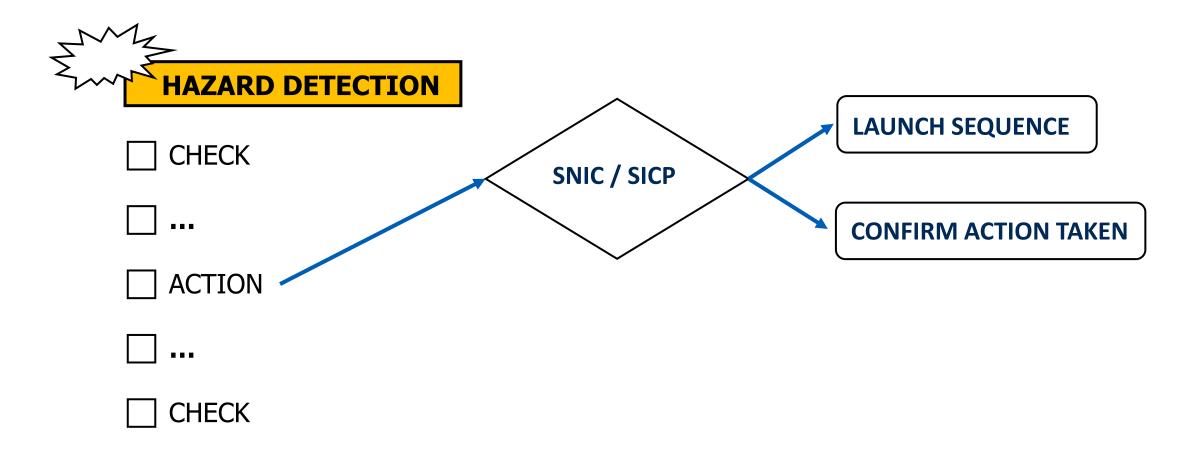

|                 |                         |                                   |                                           |                            |                                                   |                  |                  |                            |                            | . [         |                                                                              |

### S-80 SYSTEM INTEGRATION



#### CHAIN OF EVENTS USING THE SYSTEM OF SYSTEMS MATRIX



### S-80 CASUALTY PROCEDURES





### S-80 CASUALTY PROCEDURES



ANALYSIS OF PROCEDURES – EXAMPLE: FLOOD EVENT

#### **SURFACE**



### S-80 CASUALTY PROCEDURES



ANALYSIS OF PROCEDURES – EXAMPLE: PLANEJAM



# S-80 KILL-CARDS



#### DEVELOPING TOOLS TO AID THE CREW



# S-80 TRAINING

### 1

### CHECKING THE COMBAT SYSTEM ON SHORE





# S-80 TRAINING

# 1

### CHECKING THE PROCEDURES ON SHORE



# S-80 TRIALS

### 1

#### CHECKING THE PROCEDURES AT SEA



# S-80 ONE TEAM



SHIPYARD AND NAVY WORKING TOGHETHER