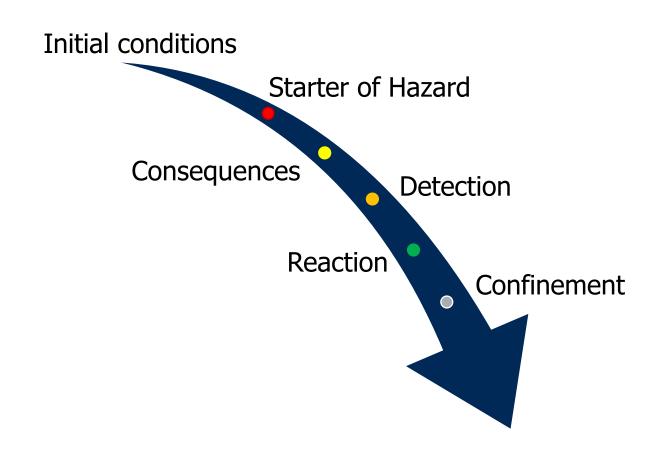

### S-80 CASUALTY PROCEDURES

### S-80 CASUALTY PROCEDURES

ANALYSIS OF PROCEDURES – EXAMPLE: FLOOD EVENT

### S-80 CASUALTY PROCEDURES

ANALYSIS OF PROCEDURES – EXAMPLE: PLANEJAM