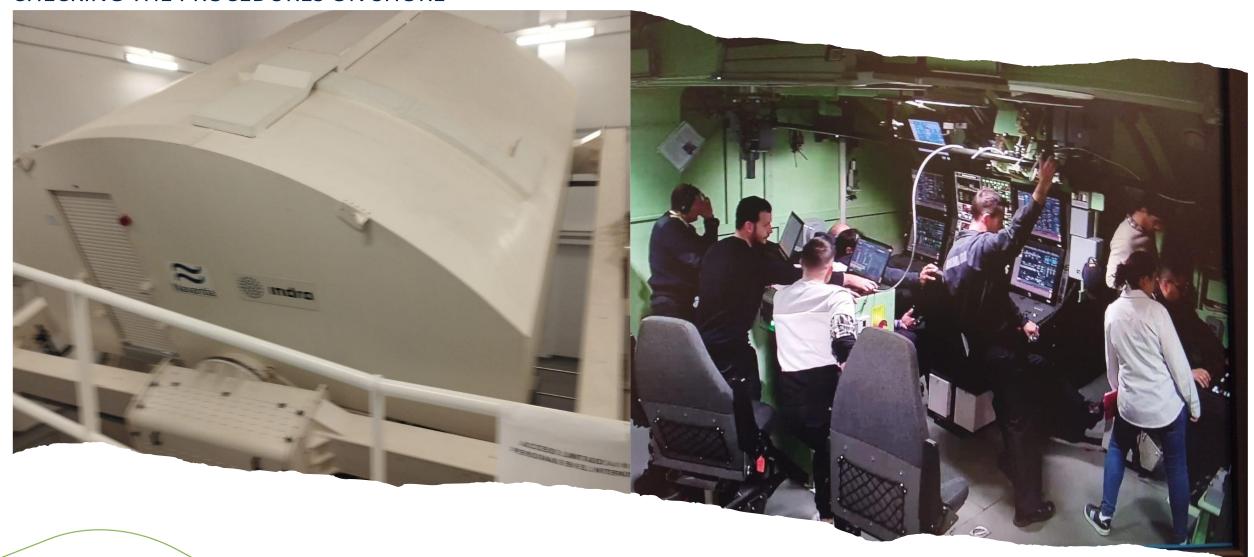

# S-80 TRAINING

# 1

### CHECKING THE PROCEDURES ON SHORE

### CHECKING THE COMBAT SYSTEM ON SHORE