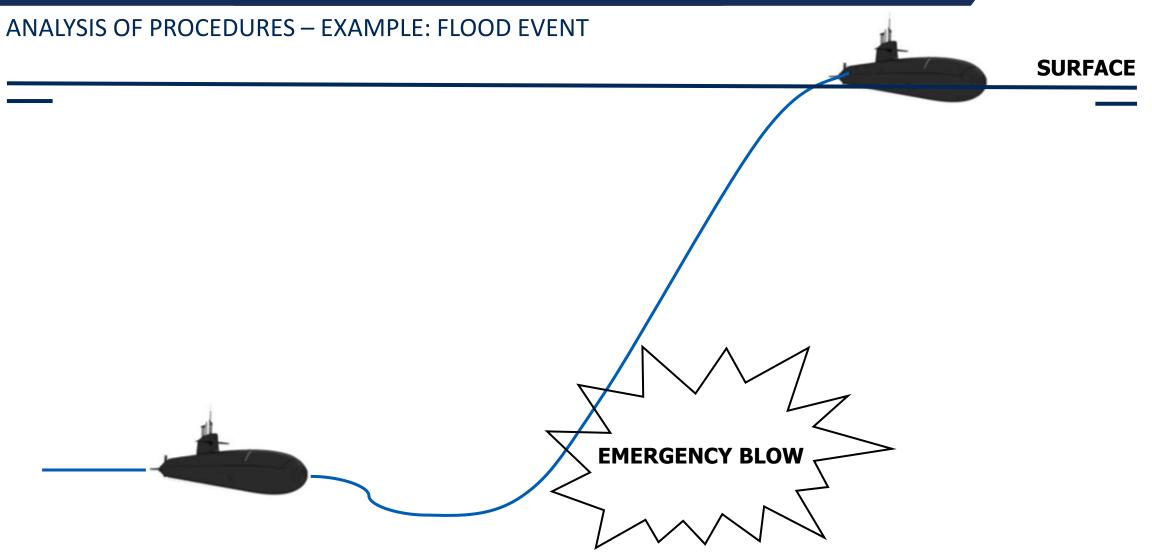

### S-80 CASUALTY PROCEDURES

### S-80 CASUALTY PROCEDURES

ANALYSIS OF PROCEDURES – EXAMPLE: FLOOD EVENT