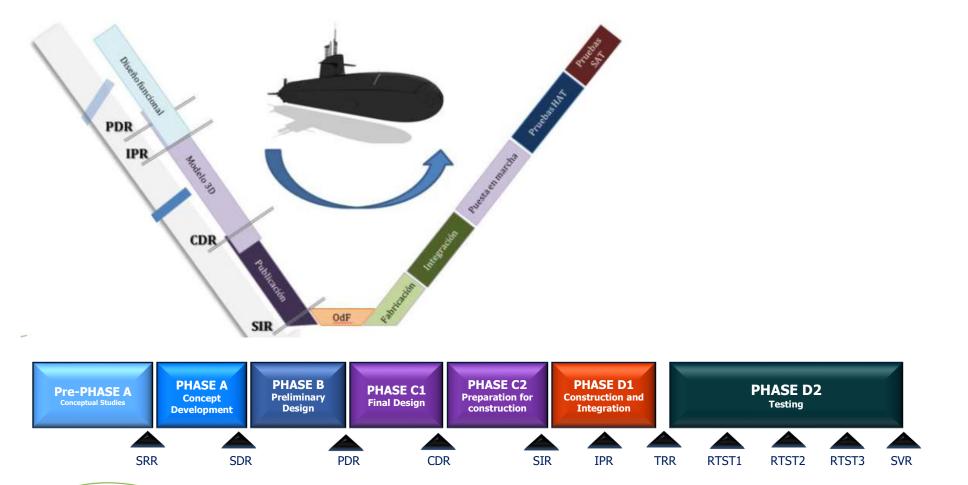

# TRANSFORMATION PLAN BASED ON **SIX AXES**: INTEGRATED PRODUCT AND PROCESS MANAGEMENT SYSTEM

#### **ACTION PLAN**

SIR

TRR

RTST1

RTST2

SVR

RTST3

SRR

**SDR** 

PDR

CDR

# S-80 QUALITY GATES