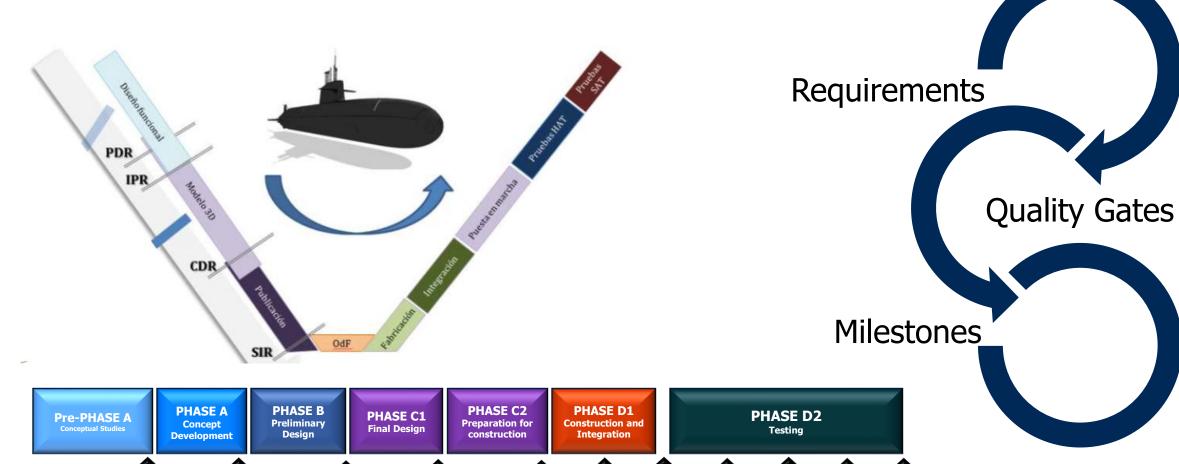

# TRANSFORMATION PLAN BASED ON **SIX AXES**: INTEGRATED PRODUCT AND PROCESS MANAGEMENT SYSTEM

# S-80 QUALITY GATES