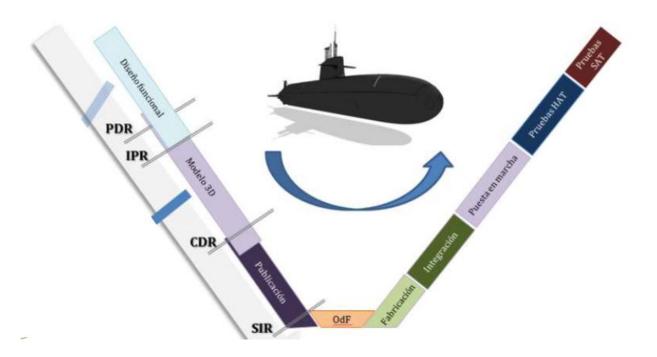

# S-80 QUALITY GATES

# 1

### CHECKING THE LAYOUT FROM THE PRELIMINAR DESIGN UP TO FINAL DESIGN