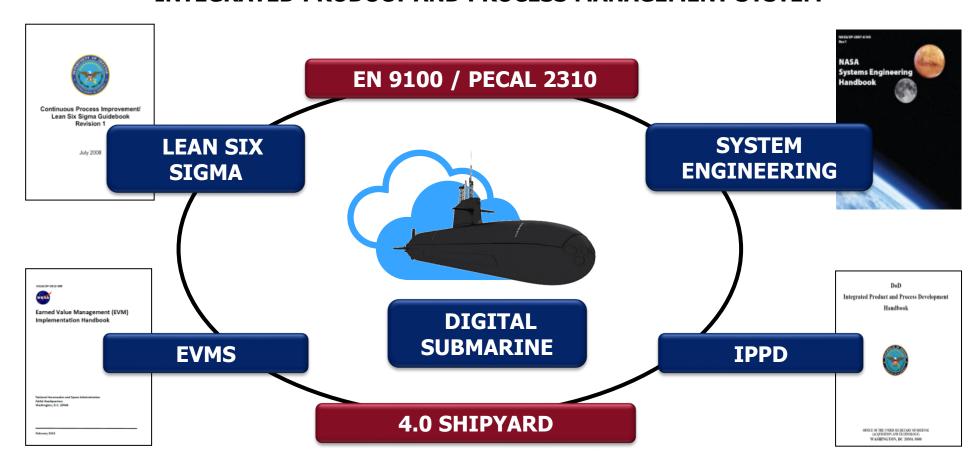

# TRANSFORMATION PLAN BASED ON **SIX AXES**: INTEGRATED PRODUCT AND PROCESS MANAGEMENT SYSTEM