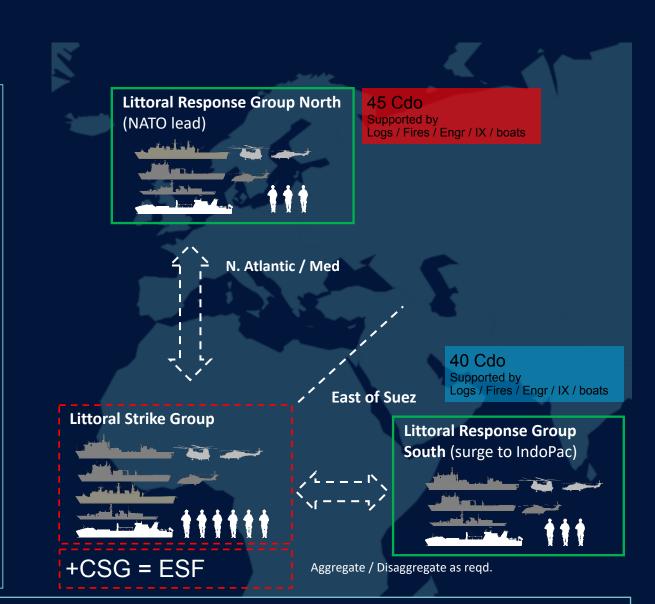

### Integration into the wider Force

#### • Littoral Strike complements:

- Carrier Strike (and vice versa)
- Deep Recce Strike / Deep Fires
- Cdo Force enables Special Operations
- Provides up threat targeting for long-range precision fires (Incl Carrier Strike) to prosecute target sets
- The landward extension of the Fleet (RUSI) enabling Sea Control
- Crisis response delivered by land, air or by sea
- Support to NATO operations and NATO transformation
- Must be able to share target quality data with joint / combined forces
  - Delivering Combined Seapower (USN, USMC, RN)
- Leading Defence in digital information system transformation