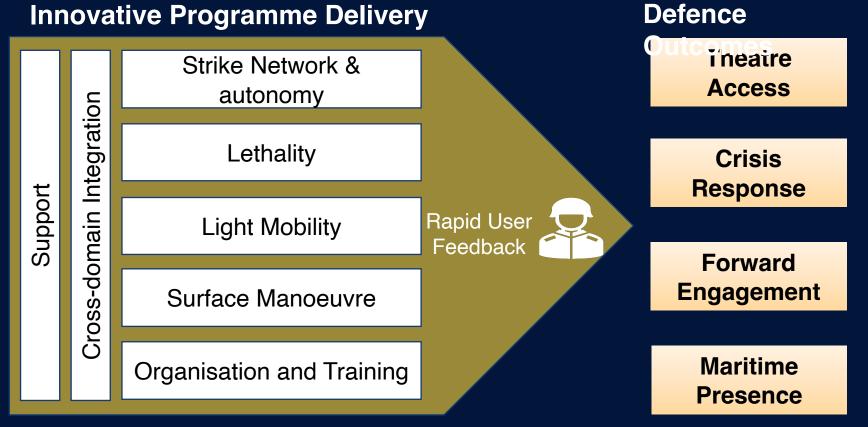

# What next? Future acquisition priorities

#### Next approval: Cdo Force Strike Network

- Digital communication, tactical data link, Fires integration, uncrewed systems
- Commando Insertion Craft
  - Replaces LCVP
  - Industry Day 4 Jun 24
  - Not just a surface connector
- Multi-Role Support Ship
  - Key dependency
  - Critical to the Cdo Force Concept of Operations
  - Recapitalising the amphibious fleet
- And then?
  - Autonomous craft, further network integration, heavy lift
  - Iteration, spiral, learning from experience