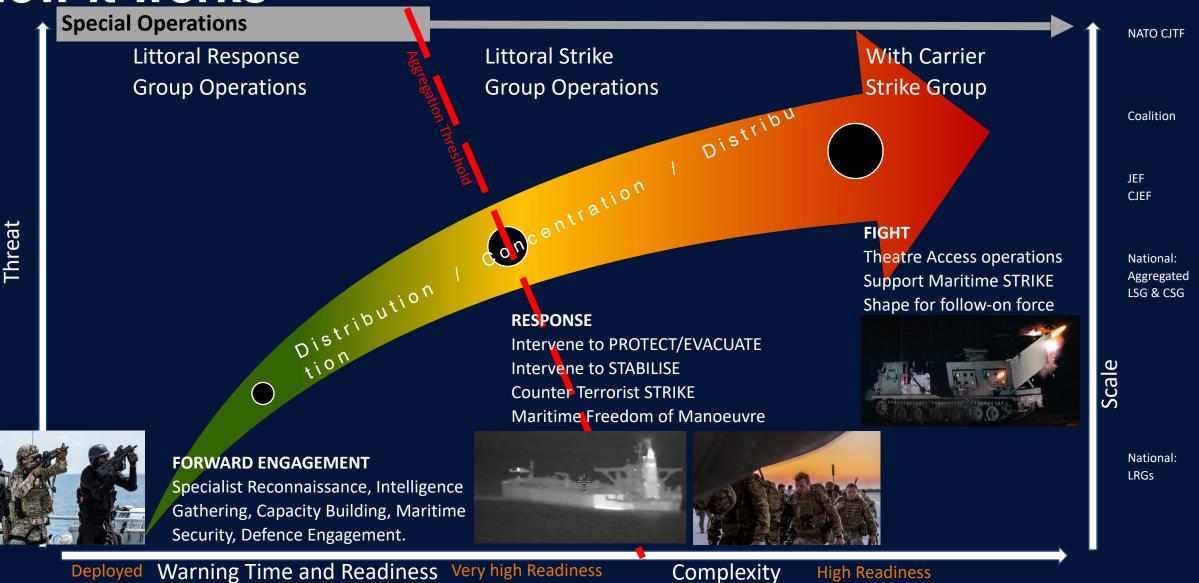

### How it works

Official

21/05/2024

#### • Littoral Strike complements:

- Carrier Strike (and vice versa)
- Deep Recce Strike / Deep Fires
- Cdo Force enables Special Operations
- Provides up threat targeting for long-range precision fires (Incl Carrier Strike) to prosecute target sets
- The landward extension of the Fleet (RUSI) enabling Sea Control
- Crisis response delivered by land, air or by sea
- Support to NATO operations and NATO transformation
- Must be able to share target quality data with joint / combined forces
  - Delivering Combined Seapower (USN, USMC, RN)
- Leading Defence in digital information system transformation