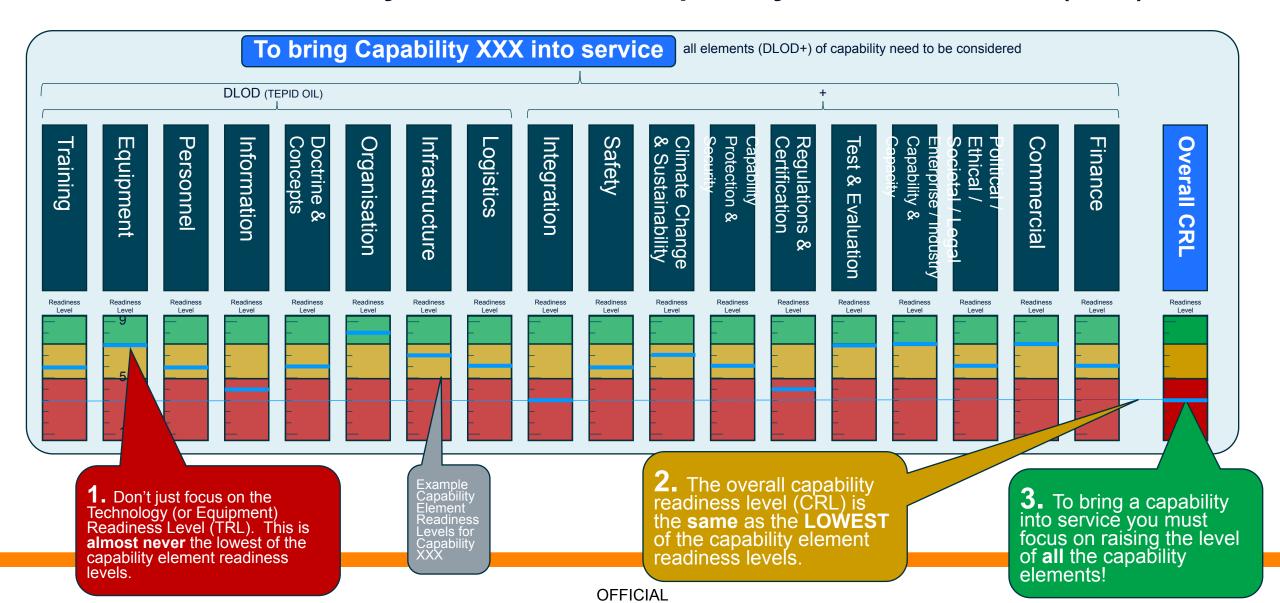

# To bring a new capability into service, avoiding the valley of death, think Capability Readiness Level (CRL)!

SOSA v0.2 OFFICIAL