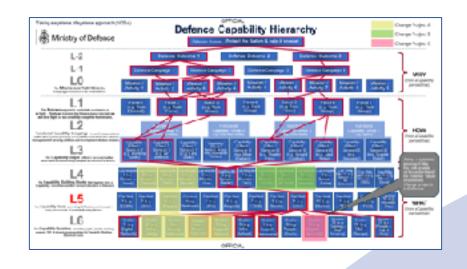

# Standardising how we describe Capabilities - the Capability Model

A capability model that will enable us to standardise the description of 90%+ of the Defence's capabilities.

It's a model though, so won't be perfect or able to fully describe all we do.

The capability may be fully hosted on one platform, or have its blocks spread across multiple platforms