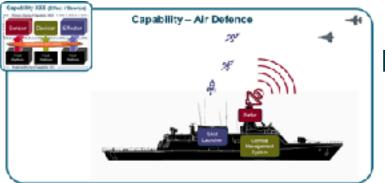

## **Navy Systems of Systems Approach**

Using SOSA to design and procure the future Navy, based around the capabilities we need

Surface Strike, Air Defence, Anti Submarine Warfare, Indirect Fires, Logistics Resupply, Theatre Entry, Mine Warfare, Cyber Offense, Land Strike, etc