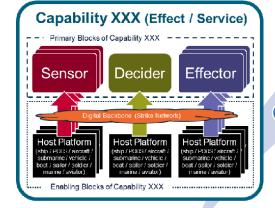

The capability may be fully hosted on one platform, or have its blocks spread across multiple platforms

## **Navy Systems of Systems Approach**

Using SOSA to design and procure the future Navy, based around the capabilities we need

Surface Strike, Air Defence, Anti Submarine Warfare, Indirect Fires, Logistics Resupply, Theatre Entry, Mine Warfare, Cyber Offense, Land Strike, etc