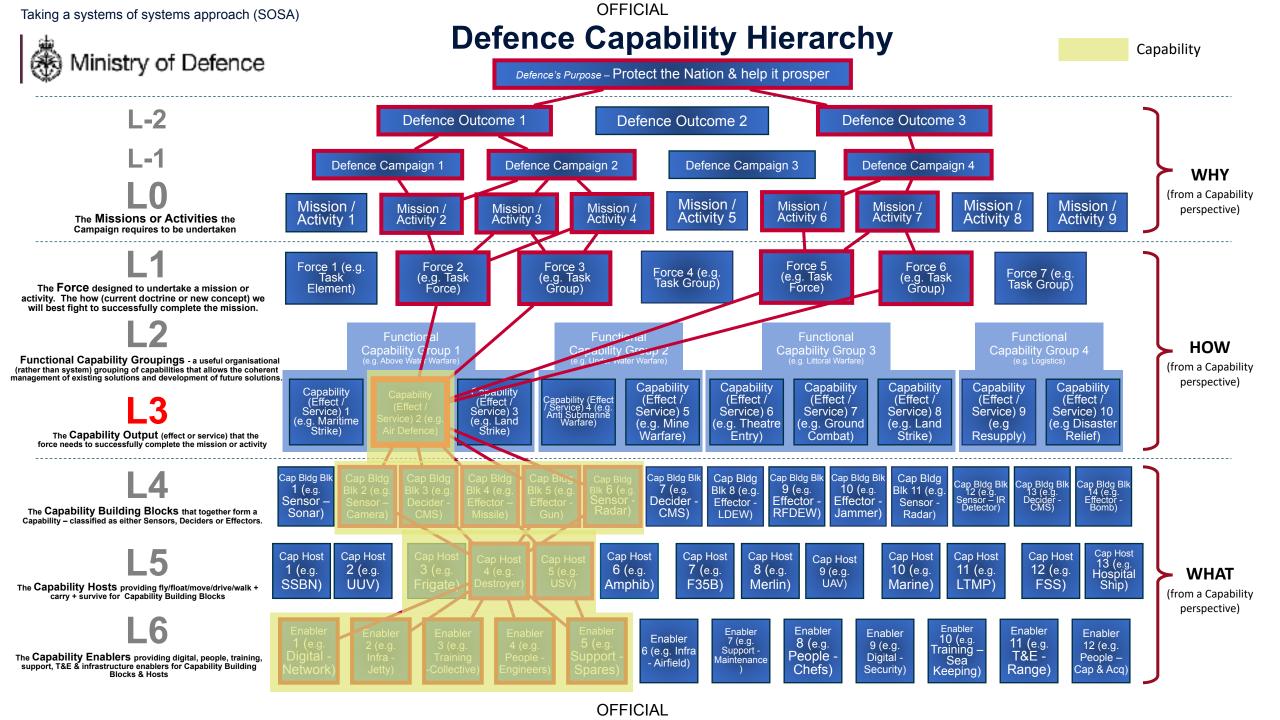

# Standardising how we describe Capabilities - the Capability Model

A capability model that will enable us to standardise the description of 90%+ of the Defence's capabilities.

It's a model though, so won't be perfect or able to fully describe all we do.

The capability may be fully hosted on one platform, or have its blocks spread across multiple platforms