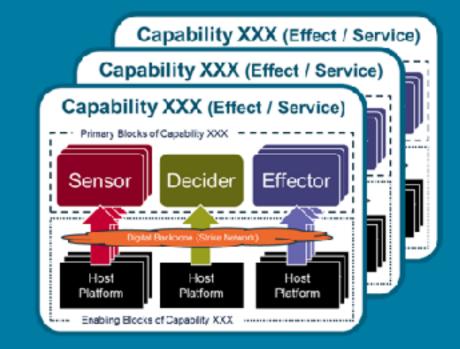

# Standardising how we describe Capabilities - the Capability Model

A capability model that will enable us to standardise the description of 90%+ of the Defence's capabilities.

It's a model though, so won't be perfect or able to fully describe all we do.

The capability may be fully hosted on one platform, or have its blocks spread across multiple platforms