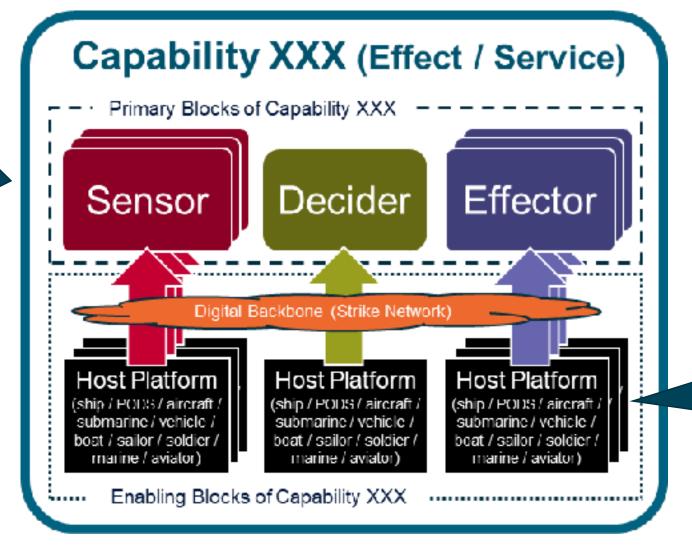

# Standardising how we describe Capabilities - the Capability Model

A capability model that will enable us to standardise the description of 90%+ of the Defence's capabilities.

It's a model though, so won't be perfect or able to fully describe all we do.

The capability may be fully hosted on one platform, or have its blocks spread across multiple platforms

## **Navy Systems of Systems Approach**

Using SOSA to design and procure the future Navy, based around the capabilities we need

Surface Strike, Air Defence, Anti Submarine Warfare, Indirect Fires, Logistics Resupply, Theatre Entry, Mine Warfare, Cyber Offense, Land Strike, etc