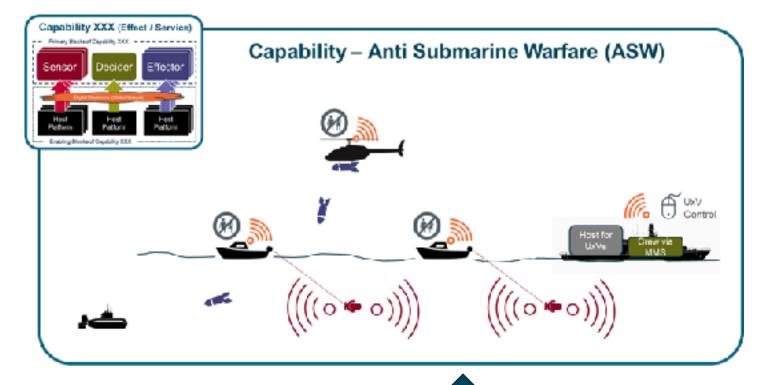

## **Navy Systems of Systems Approach**

Using SOSA to design and procure the future Navy, based around the capabilities we need

Surface Strike, Air Defence, Anti Submarine Warfare, Indirect Fires, Logistics Resupply, Theatre Entry, Mine Warfare, Cyber Offense, Land Strike, etc