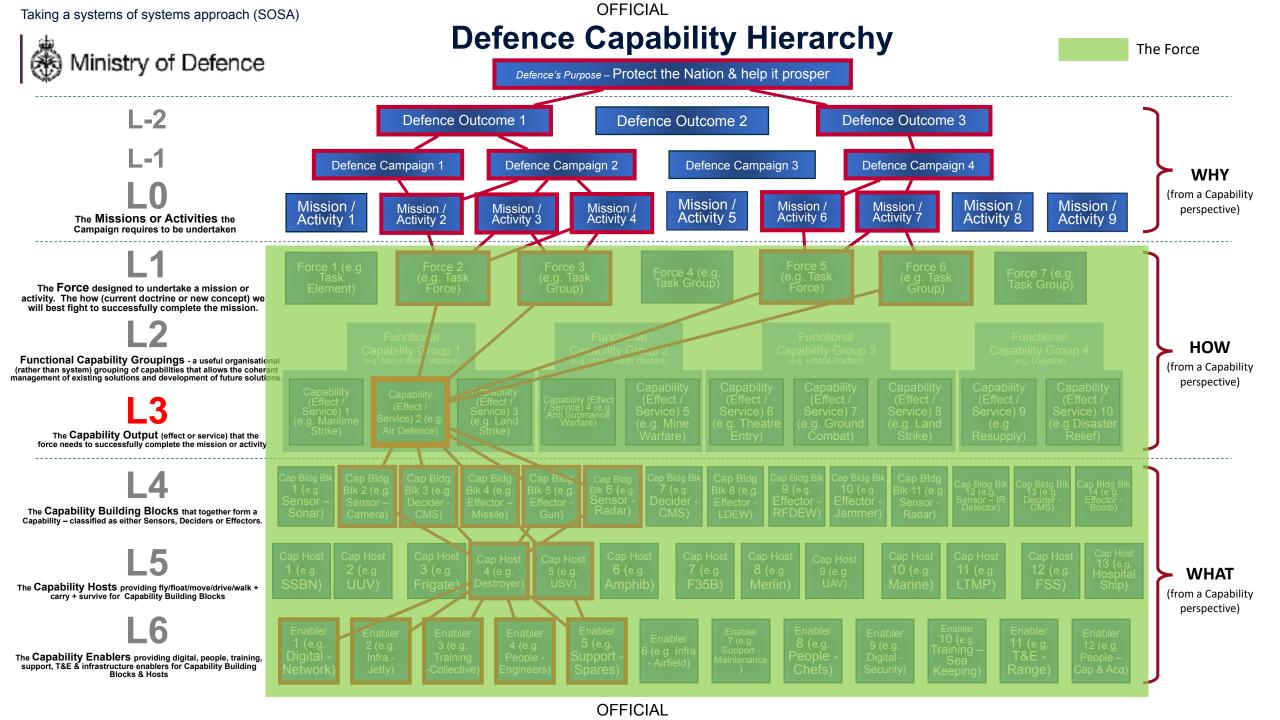

## **Navy Systems of Systems Approach**

Using SOSA to design and procure the future Navy, based around the capabilities we need

Surface Strike, Air Defence, Anti Submarine Warfare, Indirect Fires, Logistics Resupply, Theatre Entry, Mine Warfare, Cyber Offense, Land Strike, etc

We're changing from platform primacy to

capability primacy