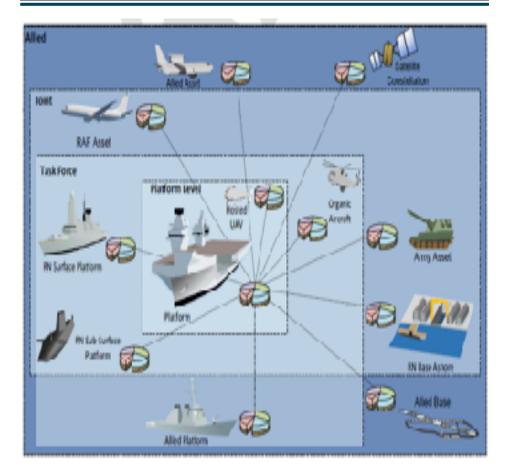

## Self-healing integrated network of hosts each with decide abilities

The capability may be fully hosted on one platform, or have its blocks spread across multiple platforms

#### In summary ...

Any sensor, right decider, best

effector

From a fleet of platforms to 10,000 nodes on a strike network

Disaggregation of sense/decide/effect

Protean Navy and taking a Systems of Systems Approach -MarOpC