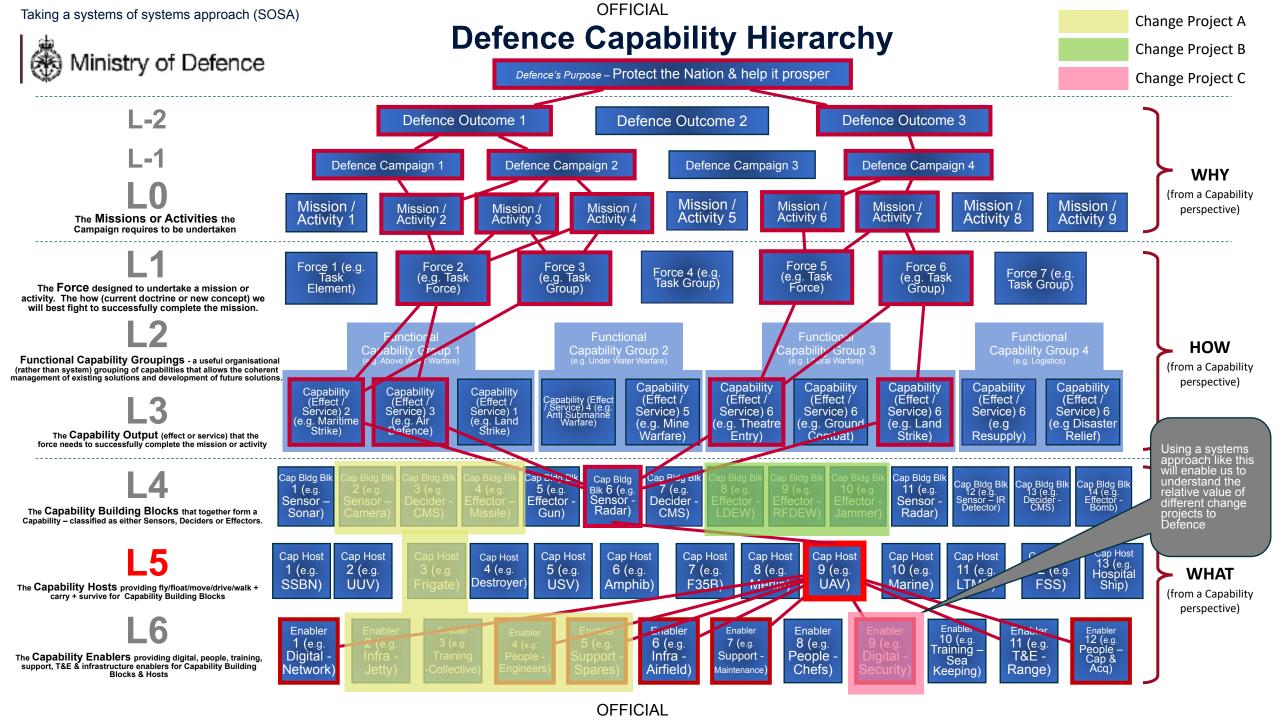

## **Navy Systems of Systems Approach**

Using SOSA to design and procure the future Navy, based around the capabilities we need

Surface Strike, Air Defence, Anti Submarine Warfare, Indirect Fires, Logistics Resupply, Theatre Entry, Mine Warfare, Cyber Offense, Land Strike, etc

We're changing from platform primacy to

capability primacy