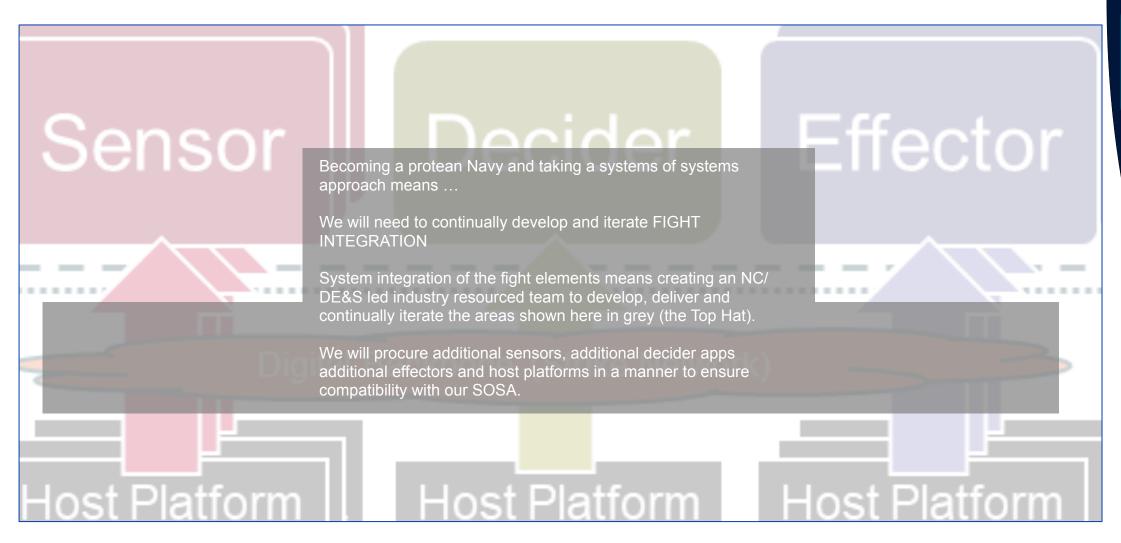

across multiple platforms

## **Navy Systems of Systems Approach**

Using SOSA to design and procure the future Navy, based around the capabilities we need

Surface Strike, Air Defence, Anti Submarine Warfare, Indirect Fires, Logistics Resupply, Theatre Entry, Mine Warfare, Cyber Offense, Land Strike, etc







We're changing from platform primacy to

capability primacy

#### Military Mission AAA

(Objective 123, Threat 234, Geographic Location 345, Allies 456. Season 567, Political Climate 678, etc.)

> The Force to successfully undertake the Mission - how we will fight



**OFFICIAL** 









# To bring a new capability into service, avoiding the valley of death, think Capability Readiness Level (CRL)!



SOSA v0.2 OFFICIAL

### Continually developing and iterating FIGHT INTEGRATION







#### In summary ...





Any sensor, right decider, best

effector

From a fleet of platforms to 10,000 nodes on a strike network



Disaggregation of sense/decide/effect

Protean Navy and taking a Systems of Systems Approach -MarOpC

OFFICIAL