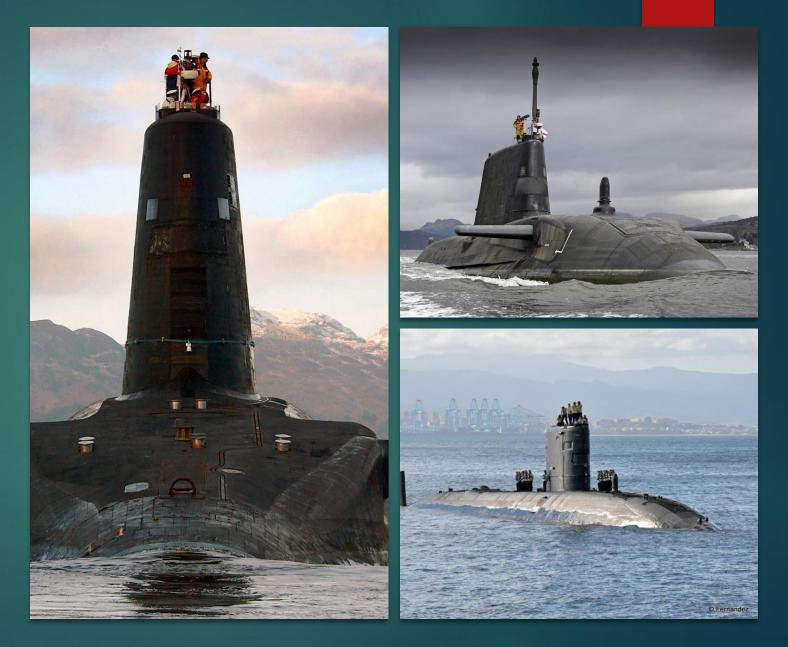

#### 3. TOWER ESCAPES

Last resort

Can take a long time from start to finish

2 compartments could have different outcomes

Higher risk of DCI

Potential of leaving injured personnel onboard

200M transit 60-70 seconds