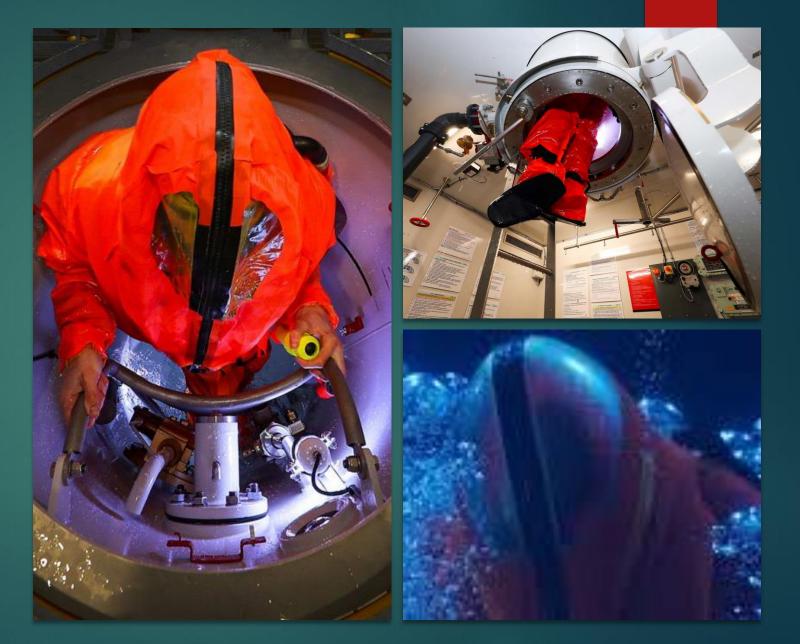

### SURFACE ABANDONMENT

1.

Primary method (If available)
Urgent or Normal
Alertment by any means
Potential for 110-170 personnel in water
Wide range of casualties and complications

#### 2. RESCUE BY SUBMERSIBLE

Preferred DISSUB option 7 days of life saving stores on board (variables) Pod Posting can deliver extend time onboard Alertment relies on SSE and air systems

#### 3. TOWER ESCAPES

Last resort

Can take a long time from start to finish

2 compartments could have different outcomes

Higher risk of DCI

Potential of leaving injured personnel onboard

200M transit 60-70 seconds