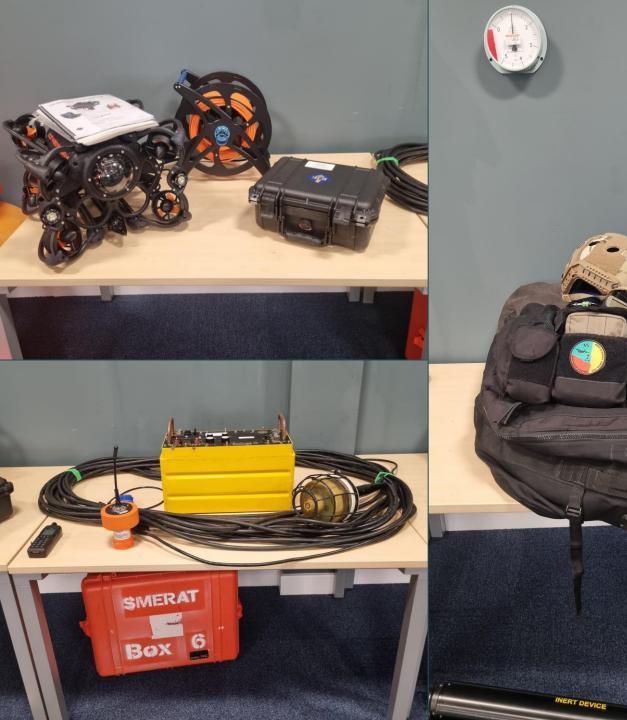

ife saving stores on board (variables) Pod Posting can deliver extend time onboard Alertment relies on SSE and air systems



#### 3. TOWER ESCAPES

Last resort

Can take a long time from start to finish

2 compartments could have different outcomes

Higher risk of DCI

Potential of leaving injured personnel onboard

200M transit 60-70 seconds



## SEA SURVIVAL PHASE

Submariners had limited Sea Survival training The Storm in a Building! Physically demanding final exercise Panic attacks are common Great fun....





DISSUB SUPPORT GROUP (DSG)

#### UK SMERAT – DSG Concept to FOC

WHY DSG AND NOT SPAG?

WHO ARE DSG?

BROADER SUPPORT THAN JUST QRF FOR DISSUB.

**OUTSIDE AGENCY SUPPORT** 

**DYNAMIC MONARCH 24** 

FUTURE OF DSG



## OUTSIDE AGENCY SUPPORT.



#### UNI-PAC III System











.8.

# EQUIPMENT



## TRAINING

ISMERLO –CRF MASS CASULTY/TRIAGE NSRS TARANTO SPLASHEX 24 DYNAMIC MONARCH 24

#### To Protect those who serve!!

#### UNUS EX OMNIBUS "ONE OUT, ALL OUT"



## CONTACT:

WO1 IAN BROWN <u>Ian.Brown895@mod.gov.uk</u> NAVY OP TRG-FOST SM SMERAS HOT

WO1 JAMIE MCCARTHY-SMITH <u>Jamie.Mccarthy-Smith313@mod.gov.uk</u> NAVY OP TRG-FOST SM SMERAS WO1