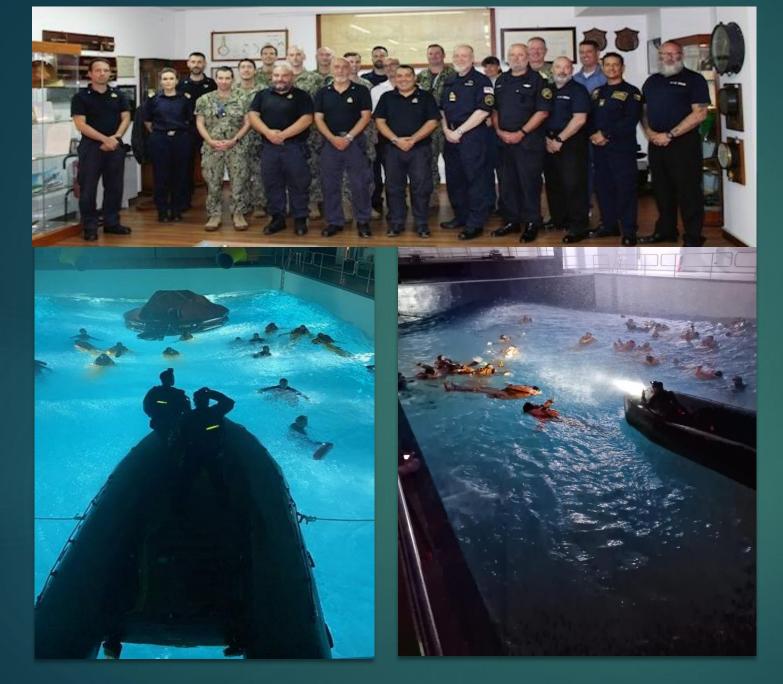

## SEA SURVIVAL PHASE

Submariners had limited Sea Survival training The Storm in a Building! Physically demanding final exercise Panic attacks are common Great fun....

DISSUB SUPPORT GROUP (DSG)