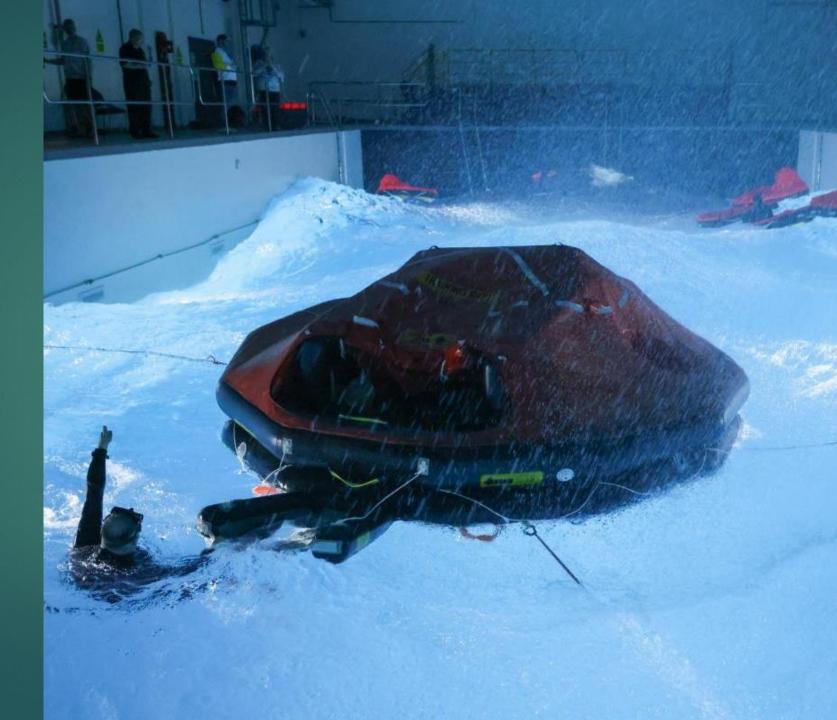

## SEA SURVIVAL PHASE

Submariners had limited Sea Survival training The Storm in a Building! Physically demanding final exercise Panic attacks are common Great fun....

DISSUB SUPPORT GROUP (DSG)