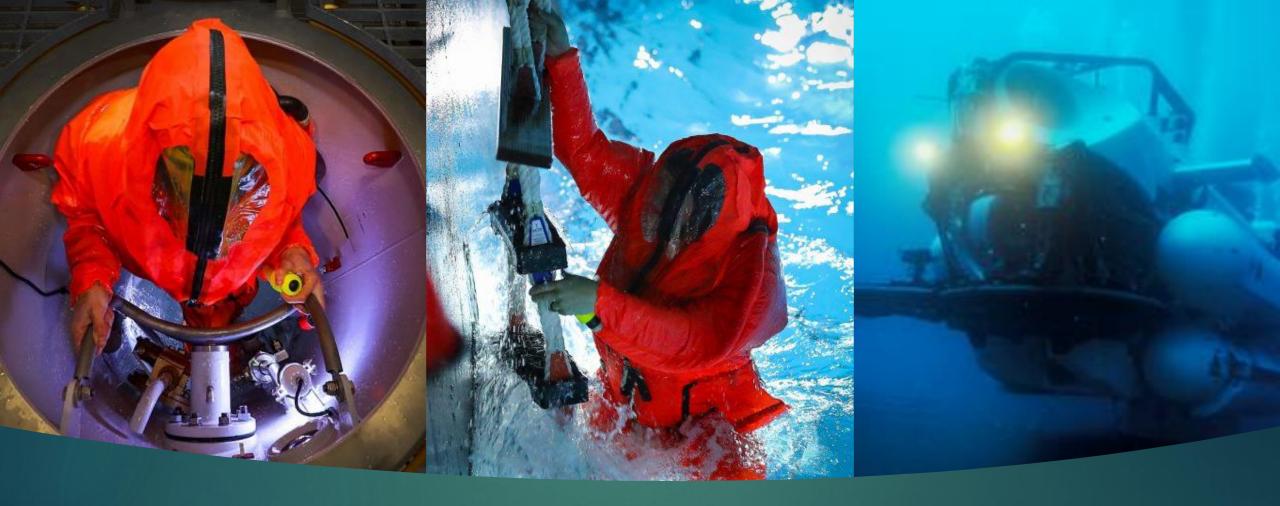

### SURFACE ABANDONMENT

1.

Primary method (If available)
Urgent or Normal
Alertment by any means
Potential for 110-170 personnel in water
Wide range of casualties and complications

#### 2. RESCUE BY SUBMERSIBLE

Preferred DISSUB option 7 days of life saving stores on board (variables) Pod Posting can deliver extend time onboard Alertment relies on SSE and air systems

#### 3. TOWER ESCAPES

Last resort

Can take a long time from start to finish

2 compartments could have different outcomes

Higher risk of DCI

Potential of leaving injured personnel onboard

200M transit 60-70 seconds