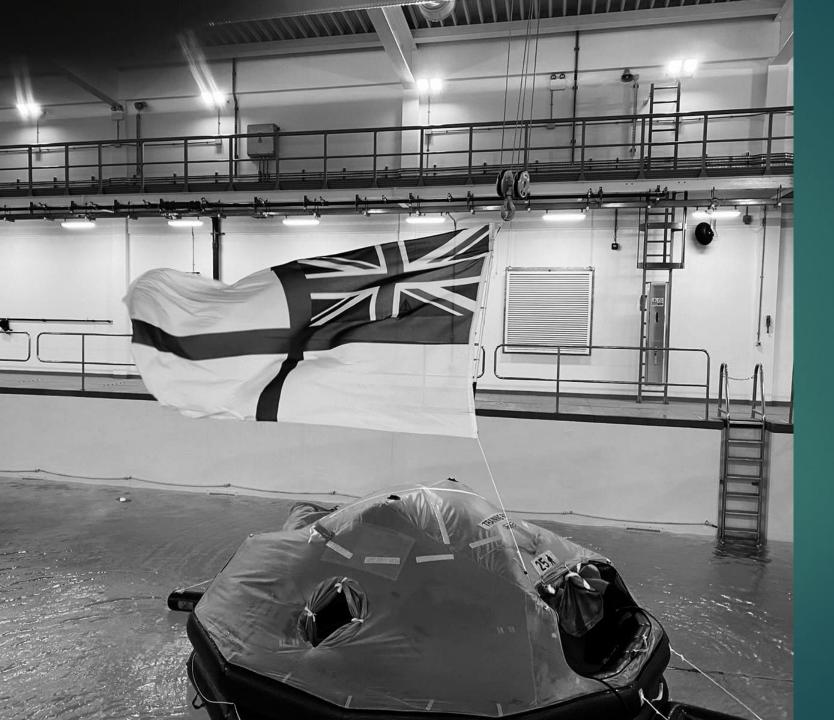

### SURFACE ABANDONMENT

1.

Primary method (If available)
Urgent or Normal
Alertment by any means
Potential for 110-170 personnel in water
Wide range of casualties and complications

## SEA SURVIVAL PHASE

Submariners had limited Sea Survival training The Storm in a Building! Physically demanding final exercise Panic attacks are common Great fun....

DISSUB SUPPORT GROUP (DSG)