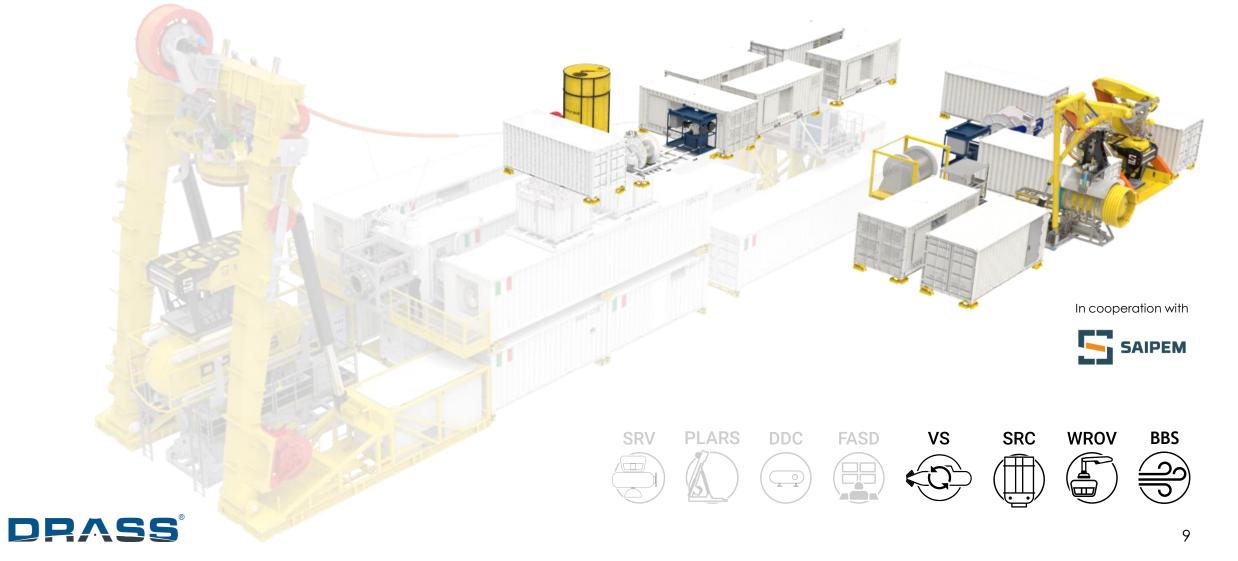

ccessfully delivered to the Italian Navy, that will be replaced by nextgeneration Drass Submarine Rescue Vehicle in 2024.

Nowadays, DRASS is a **world leader** and a globally recognized innovator in **subsea and hyperbaric technologies**.







#### **ATMOSPHERIC DIVING SUIT** World diving record 1937 - Roberto Galeazzi

### SWIMMER DELIVERY VEHICLES FOR ITALIAN ROYAL NAVY SPECIAL FORCES

Alexandria Bay, Egypt, 1941 - Sergio Pucciarini

**SELF PROPELLED SUBSEA CAPSULE** Subsea Oil Services 1978 - Seraio Carlini

#### **DEEP SUBMERGENCE RESCUE VEHICLE** Italian Navy, 1998



# **COMPLETE RANGE OF DRASS PRODUCTS**



S.A.V.E.R. SUBSEA INTERVENTION & SUBMARINE RESCUE ASSETS

### S.A.V.E.R. SUBMARINE ASSISTANCE, VENTILATION EQUIPMENT & RESCUE



## S.A.V.E.R. THE SUBSEA INTERVENTION ASSETS



## S.A.V.E.R. SUBMARINE RESCUE ASSETS



# S.A.V.E.R. SMER OPERATION: FREQUENTLY ASKED QUESTIONS

| Do you have all assets required for a successful operation without assistance?  | SRV PLARS DDC FASD VS SRC WROV BBS |
|---------------------------------------------------------------------------------|------------------------------------|
| Do you have Intervention Systems available and fast deployable?                 | VS SRC WROV BBS                    |
| Do you have Rescue Systems ready to operate on a DISSUB depth less than 300 mt? | SRV PLARS SRC FASD                 |
| Do you have Rescue Systems ready to operate on a DISSUB depth more than 300 mt? | SRV PLARS FASD                     |
|                                                                                 | DDC