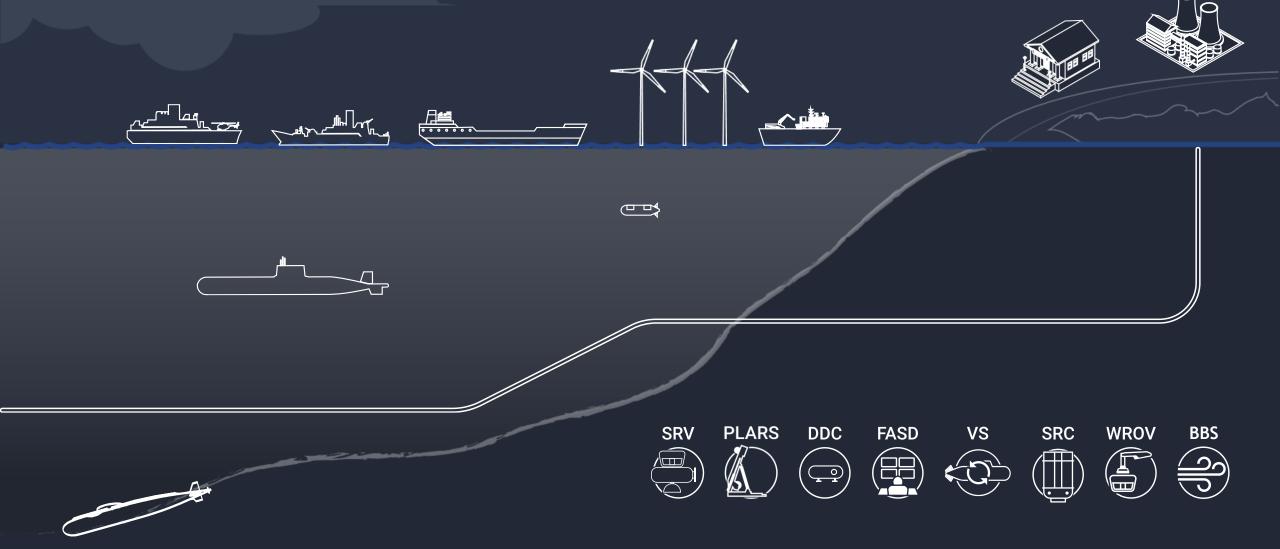

# S.A.V.E.R. SMER OPERATION: FREQUENTLY ASKED QUESTIONS

| Do you have all assets required for a successful operation without assistance?  | SRV PLARS DDC FASD VS SRC WROV BBS |
|---------------------------------------------------------------------------------|------------------------------------|
| Do you have Intervention Systems available and fast deployable?                 | VS SRC WROV BBS                    |
| Do you have Rescue Systems ready to operate on a DISSUB depth less than 300 mt? | SRV PLARS SRC FASD                 |
| Do you have Rescue Systems ready to operate on a DISSUB depth more than 300 mt? | SRV PLARS FASD                     |
|                                                                                 | DDC                                |

Do you have TUP capabilities?

S.A.V.E.R. IN THE UNDERWATER DOMAIN

قصا

### S.A.V.E.R. SMER? YES... BUT NOT «ONLY»

### S.A.V.E.R. SMER? YES... BUT NOT «ONLY» - THE UNDERWATER DOMAIN