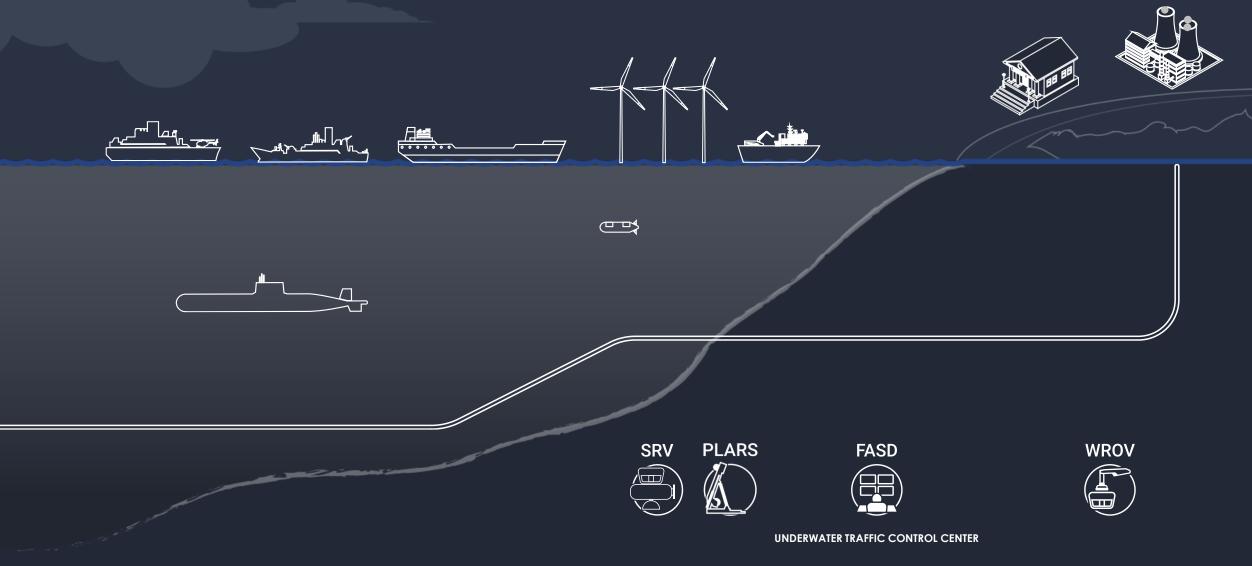

Do you have TUP capabilities?

S.A.V.E.R. IN THE UNDERWATER DOMAIN

قصا

### S.A.V.E.R. SMER? YES... BUT NOT «ONLY»

### S.A.V.E.R. SMER? YES... BUT NOT «ONLY» - THE UNDERWATER DOMAIN