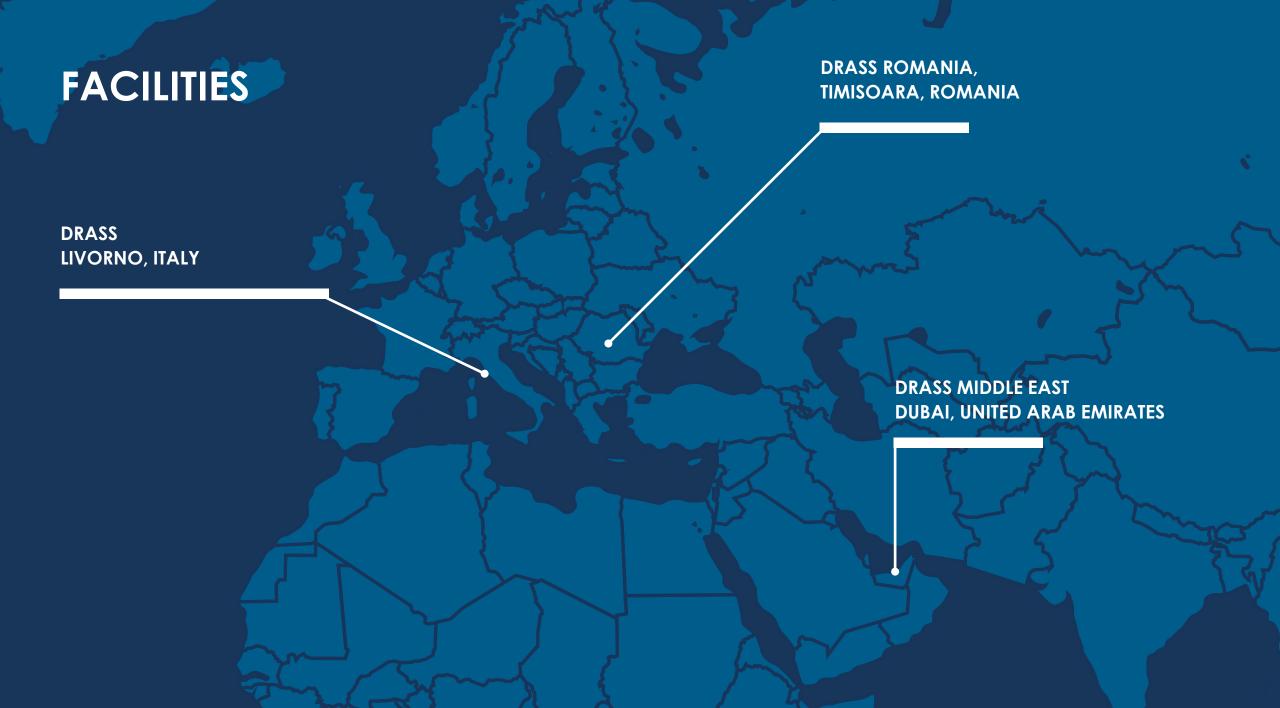

# DRASS®

CNE 2024 S.A.V.E.R. – NEW SYSTEMS FOR NEW CHALLENGES IN THE UNDERWATER DOMAIN

Kate BLOXHAM – DRASS Defense Method Lead

Enrico PITZALIS – DRASS Sales Manager

DRASS GROUP Via Teresa Mattei, 4 57121 Livorno IT

WWW.DRASS.TECH

# S.A.V.E.R. – NEW SYSTEMS FOR NEW CHALLENGES IN THE UNDERWATER DOMAIN

### INTRODUCTION & DETAILS

#### INTRODUCTION

This presentation aims to provide a comprehensive overview of the new generation Submarine Rescue and Intervention System named S.A.V.E.R. and its applicability in the SMER scenario... but not only...

#### SUMMARY





# DRASS BRIEF INTRODUCTION



# HISTORY

#### **100 YEARS OF EXPERIENCE**

DRASS, founded in **1927**, has delivered over 600 hyperbaric systems and is the world leader in Midget Submarines, hyperbaric, and diving systems.

In the nineties DRASS designed the new and most advanced model of the Submarine Rescue Vehicle (SRV300) which was successfully delivered to the Italian Navy, that will be replaced by nextgeneration Drass Submarine Rescue Vehicle in 2024.

Nowadays, DRASS is a **world leader** and a globally recognized innovator in **subsea and hyperbaric technologies**.







#### **ATMOSPHERIC DIVING SUIT** World diving record 1937 - Roberto Galeazzi

### SWIMMER DELIVERY VEHICLES FOR ITALIAN ROYAL NAVY SPECIAL FORCES

Alexandria Bay, Egypt, 1941 - Sergio Pucciarini

**SELF PROPELLED SUBSEA CAPSULE** Subsea Oil