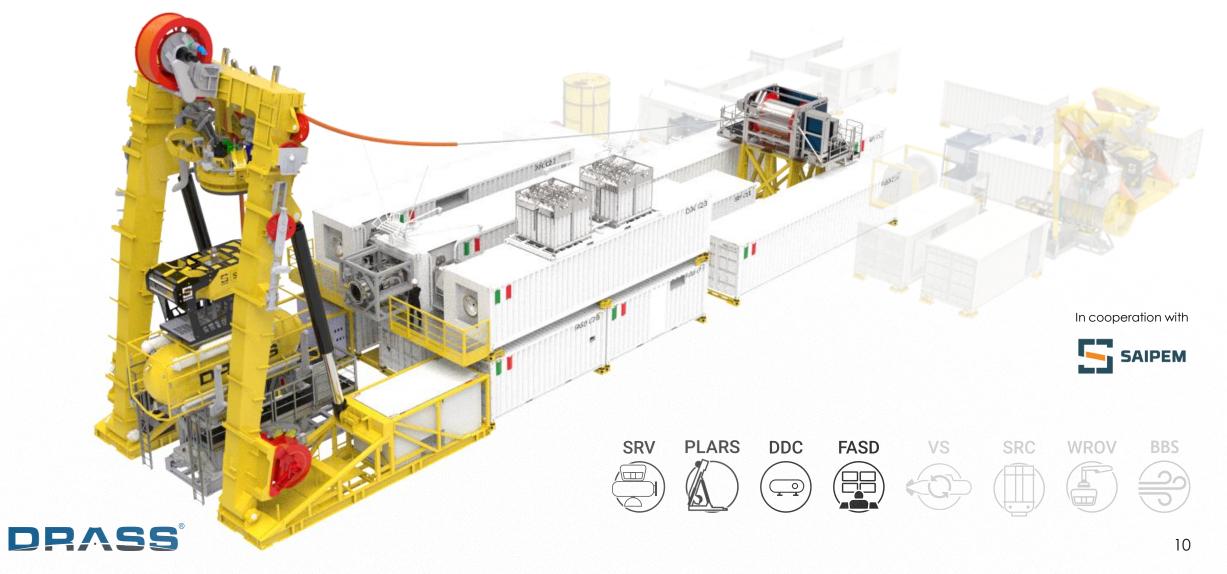

that will be replaced by nextgeneration Drass Submarine Rescue Vehicle in 2024.

Nowadays, DRASS is a **world leader** and a globally recognized innovator in **subsea and hyperbaric technologies**.







#### **ATMOSPHERIC DIVING SUIT** World diving record 1937 - Roberto Galeazzi

### SWIMMER DELIVERY VEHICLES FOR ITALIAN ROYAL NAVY SPECIAL FORCES

Alexandria Bay, Egypt, 1941 - Sergio Pucciarini

**SELF PROPELLED SUBSEA CAPSULE** Subsea Oil Services 1978 - Seraio Carlini

#### **DEEP SUBMERGENCE RESCUE VEHICLE** Italian Navy, 1998



# **COMPLETE RANGE OF DRASS PRODUCTS**



S.A.V.E.R. SUBSEA INTERVENTION & SUBMARINE RESCUE ASSETS

### S.A.V.E.R. SUBMARINE ASSISTANCE, VENTILATION EQUIPMENT & RESCUE



## S.A.V.E.R. THE SUBSEA INTERVENTION ASSETS



## S.A.V.E.R. SUBMARINE RESCUE ASSETS



# S.A.V.E.R. SMER OPERATION: FREQUENTLY ASKED QUESTIONS

| Do you have all assets required for a successful operation without assistance?  | SRV PLARS DDC FASD VS SRC WROV BBS |
|---------------------------------------------------------------------------------|------------------------------------|
| Do you have Intervention Systems available and fast deployable?                 | VS SRC WROV BBS                    |
| Do you have Rescue Systems ready to operate on a DISSUB depth less than 300 mt? | SRV PLARS SRC FASD                 |
| Do you have Rescue Systems ready to operate on a DISSUB depth more than 300 mt? | SRV PLARS FASD                     |
|                                                                                 | DDC                                |

Do you have TU