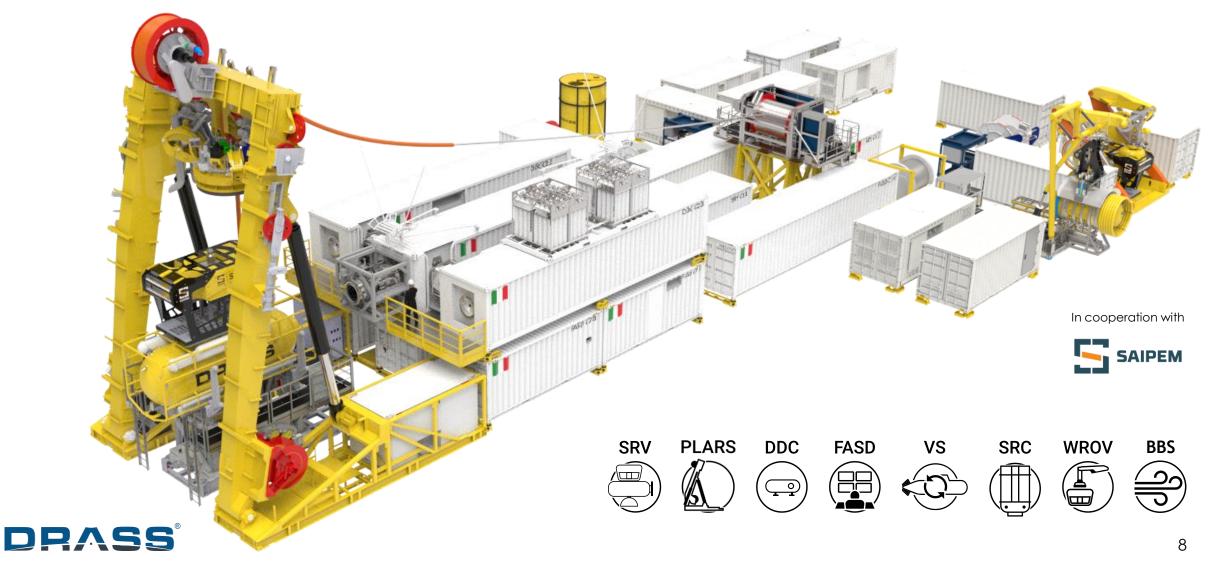

# **COMPLETE RANGE OF DRASS PRODUCTS**

S.A.V.E.R. SUBSEA INTERVENTION & SUBMARINE RESCUE ASSETS

### S.A.V.E.R. SUBMARINE ASSISTANCE, VENTILATION EQUIPMENT & RESCUE

## S.A.V.E.R. THE SUBSEA INTERVENTION ASSETS

## S.A.V.E.R. SUBMARINE RESCUE ASSETS

# S.A.V.E.R. SMER OPERATION: FREQUENTLY ASKED QUESTIONS

| Do you have all assets required for a successful operation without assistance?  | SRV PLARS DDC FASD VS SRC WROV BBS |
|---------------------------------------------------------------------------------|------------------------------------|
| Do you have Intervention Systems available and fast deployable?                 | VS SRC WROV BBS                    |
| Do you have Rescue Systems ready to operate on a DISSUB depth less than 300 mt? | SRV PLARS SRC FASD                 |
| Do you have Rescue Systems ready to operate on a DISSUB depth more than 300 mt? | SRV PLARS FASD                     |
|                                                                                 | DDC                                |