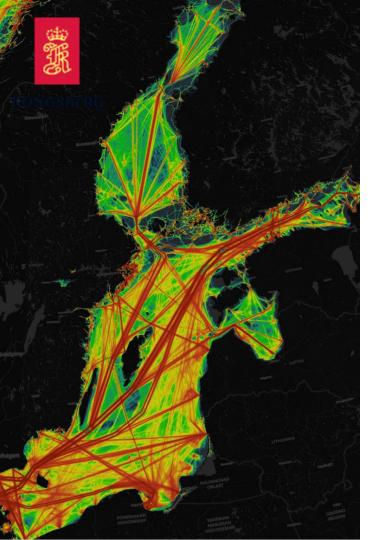

## How to Overcome the complexity

#### Surface

- Long-term continuous data collection
- Pattern recognition
- Transit Lanes anomaly detection

#### Sub Surface

- What is the normal situation?
- Revisitation times
- Change detection