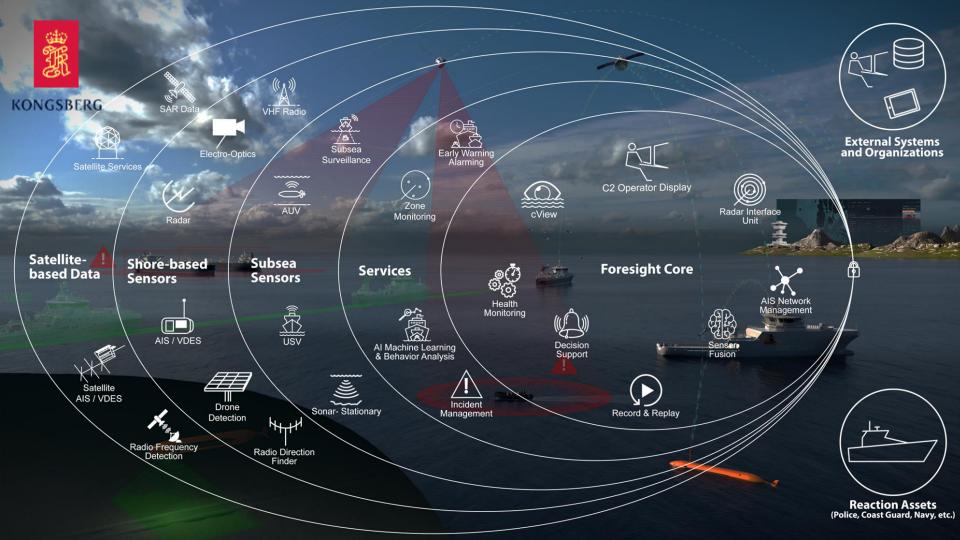

### *The role of technology:*

- integrated systems and (automated alert functions).
- Integration of vessel data and history into the surveillance system.
- Integration and visualization of vessels associated with increased risk.