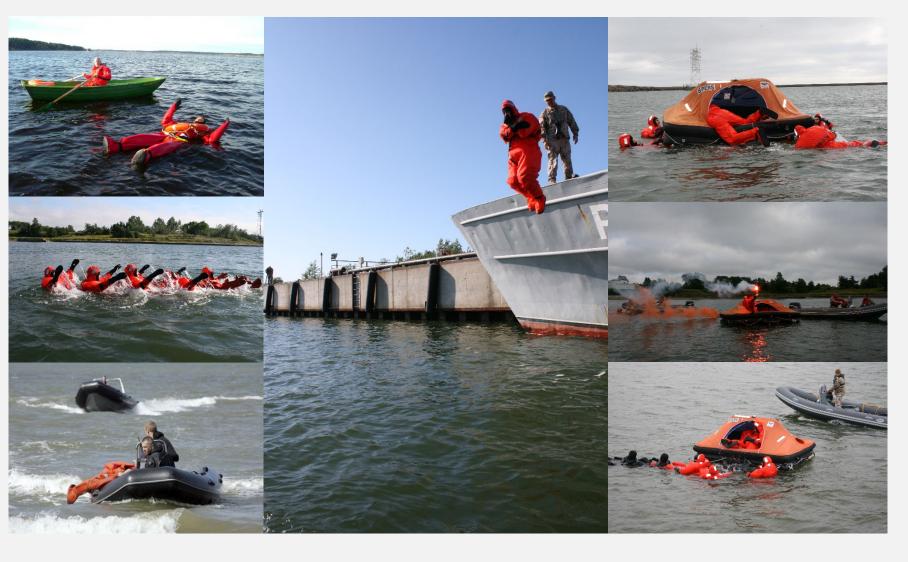

#### CONTENT



 An overview of Latvian Navy Maritime training school

 Latvian Navy maritime training programmes

Insight in Latvian Navy Trainings
 Center Damage Control





#### Location





Karosta District, Liepaja, Latvia







• Founded on October 1, 1991



 Since 2006 a part of the Training and Doctrine Command (TRADOC)





#### LNTC overview





Divers Training Department

Medical Department





# Maritime training programmes:



Seaman Basic Training Course



- Qualification courses
- Cadets training
- Ship crew training





### **Insight in Damage Control**



Flood Fighting

Fire Fighting

Survival at Sea







## Flood Fighting





**Ship viability simulator** 



NBS MĀCĪBU VADĪBAS



# Fire Fighting





**Ship viability simulator** 





#### Survival at Sea











# Thank you for your attention Questions and answers section