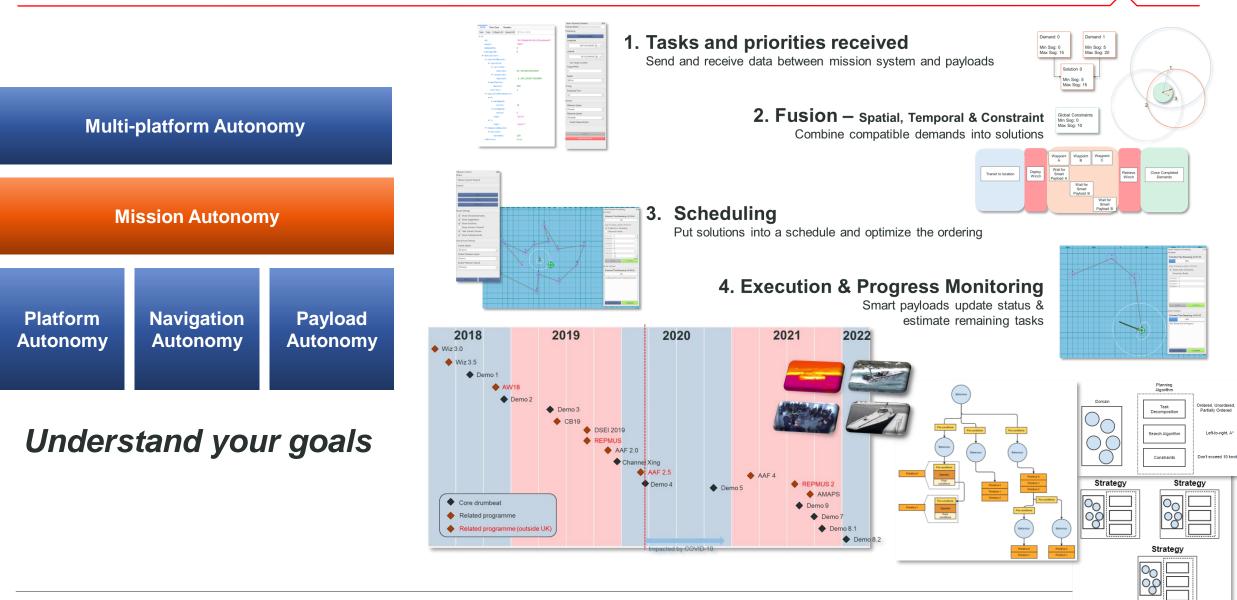

#### **DELIVERING KEY MISSIONS WITH USVS**

James Cowles, Senior Business Development Manager

May 25, 2023

#### NON-EXPORT CONTROLLED

THESE ITEM(S) / DATA HAVE BEEN REVIEWED IN ACCORDANCE WITH THE INTERNATIONAL TRAFFIC IN ARMS REGULATIONS (ITAR), 22 CFR PART 120.11, AND THE EXPORT ADMINISTRATION REGULATIONS (EAR), 15 CFR 734(3)(b)(3), AND MAY BE RELEASED WITHOUT EXPORT RESTRICTIONS.

Use of U.S. DoD visual information does not imply or constitute DoD endorsement.



# L3Harris' autonomous platforms perform the dull, dirty and dangerous missions so our people don't have to



# **Types of Autonomy - Platform**





# **Types of Autonomy - Navigation**



#### **Types of Autonomy - Payload**





#### Do something useful

















# **Types of Autonomy - Mission**









# L3Harris & BigBear.ai: Autonomous Tactical Edge Targeting Solution



#### Handover – Multi-user & multi-platform





#### Handover





#### **Shadowfox**



| Length               | 12.65m                               |
|----------------------|--------------------------------------|
| Beam                 | 3.5m                                 |
| Draught              | 0.75m                                |
| Height               | 6.1m                                 |
| Weight               | 10 tonnes                            |
| Propulsion           | 2x Hamilton Jet HJ292                |
|                      | 2x Cummings 550hp<br>inboard engines |
| Speed                | Up to 45 knots                       |
| Operational<br>range | 450Nm