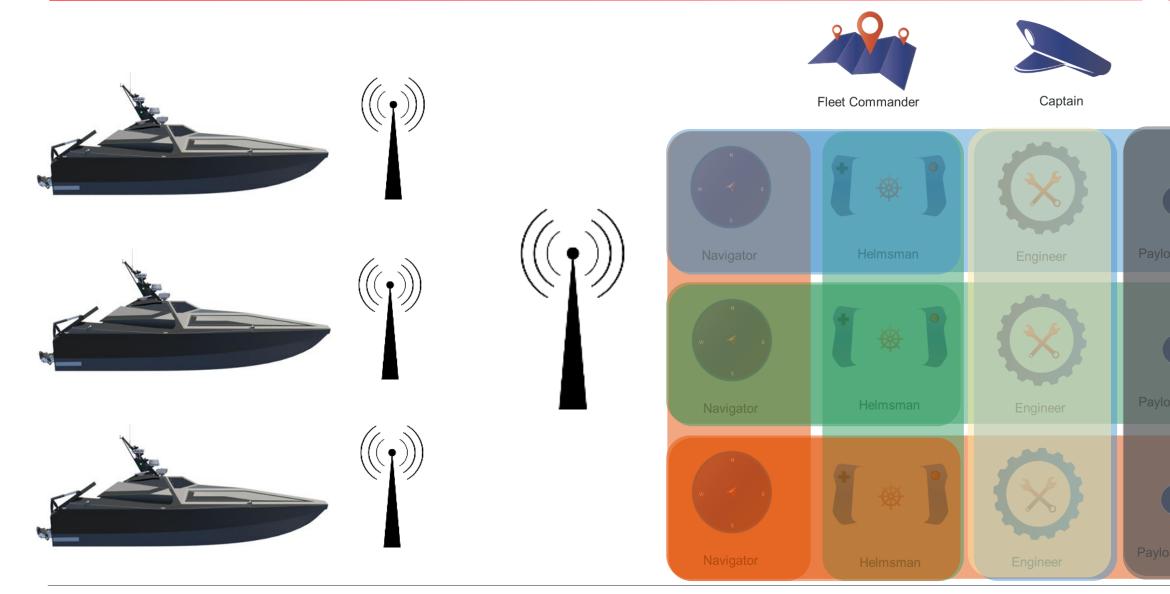

## NON-EXPORT CONTROLLED

THESE ITEM(S) / DATA HAVE BEEN REVIEWED IN ACCORDANCE WITH THE INTERNATIONAL TRAFFIC IN ARMS REGULATIONS (ITAR), 22 CFR PART 120.11, AND THE EXPORT ADMINISTRATION REGULATIONS (EAR), 15 CFR 734(3)(b)(3), AND MAY BE RELEASED WITHOUT EXPORT RESTRICTIONS.

Use of U.S. DoD visual information does not imply or constitute DoD endorsement.



# L3Harris' autonomous platforms perform the dull, dirty and dangerous missions so our people don't have to



# **Types of Autonomy - Platform**





# **Types of Autonomy - Navigation**



#### **Types of Autonomy - Payload**





#### Do something useful

















# **Types of Autonomy - Mission**









# L3Harris & BigBear.ai: Autonomous Tactical Edge Targeting Solution



#### Handover – Multi-user & multi-platform





#### Handover





#### **Shadowfox**



| Length               | 12.65m                               |
|----------------------|--------------------------------------|
| Beam                 | 3.5m                                 |
| Draught              | 0.75m                                |
| Height               | 6.1m                                 |
| Weight               | 10 tonnes                            |
| Propulsion           | 2x Hamilton Jet HJ292                |
|                      | 2x Cummings 550hp<br>inboard engines |
| Speed                | Up to 45 knots                       |
| Operational<br>range | 450Nm                                |
| Payload<br>power     | Forward – 5 kW for 230V<br>AC        |
| Control<br>System    | ASView