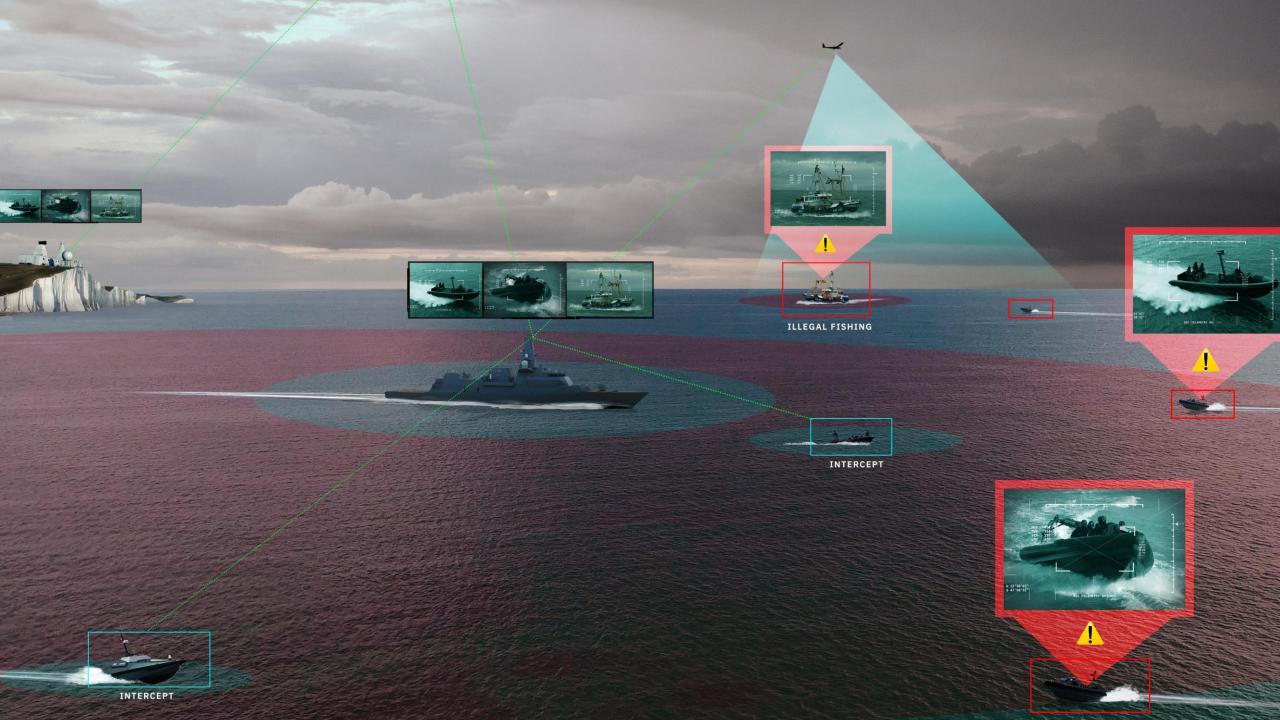

# L3Harris & BigBear.ai: Autonomous Tactical Edge Targeting Solution

#### Handover – Multi-user & multi-platform

#### Handover