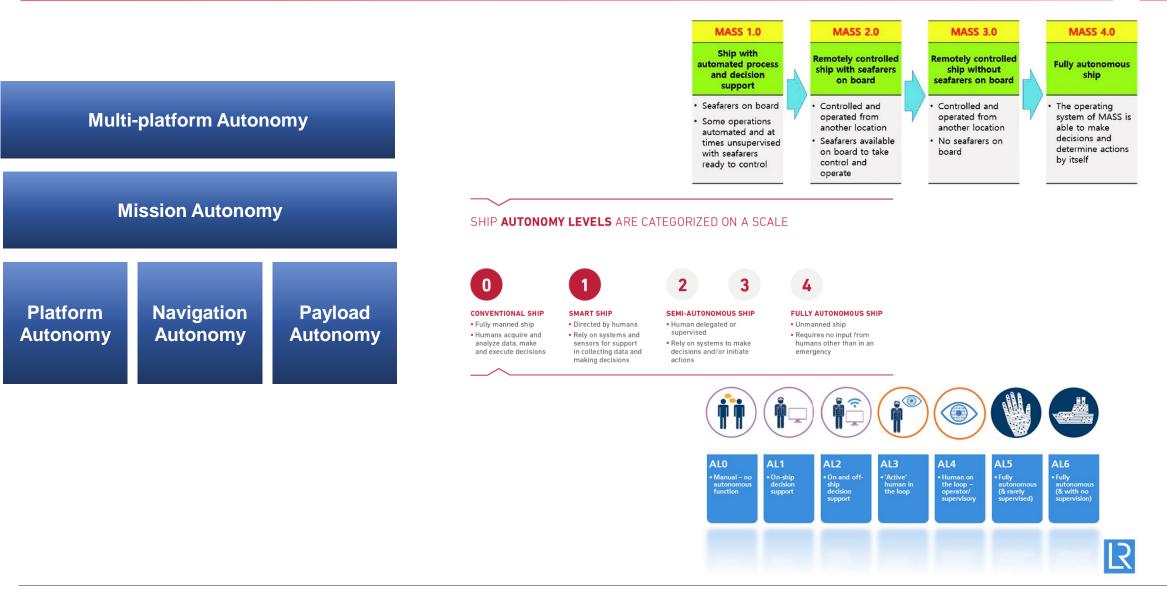

#### **DELIVERING KEY MISSIONS WITH USVS**

James Cowles, Senior Business Development Manager

May 25, 2023

#### NON-EXPORT CONTROLLED

THESE ITEM(S) / DATA HAVE BEEN REVIEWED IN ACCORDANCE WITH THE INTERNATIONAL TRAFFIC IN ARMS REGULATIONS (ITAR), 22 CFR PART 120.11, AND THE EXPORT ADMINISTRATION REGULATIONS (EAR), 15 CFR 734(3)(b)(3), AND MAY BE RELEASED WITHOUT EXPORT RESTRICTIONS.

Use of U.S. DoD visual information does not imply or constitute DoD endorsement.



# L3Harris' autonomous platforms perform the dull, dirty and dangerous missions so our people don't have to



# **Types of Autonomy - Platform**





# **Types of Autonomy - Navigation**



#### **Types of Autonomy - Payload**





#### Do something useful

















# **Types of Autonomy - Mission**









# L3Harris & BigBear.ai: Autonomous Tactical Edge Targeting Solution



#### Handover – Multi-user & multi-platform





#### Handover





#### **Shadowfox**



| Length               | 12.65m                               |
|----------------------|--------------------------------------|
| Beam                 | 3.5m                                 |
| Draught              | 0.75m                                |
| Height               | 6.1m                                 |
| Weight               | 10 tonnes                            |
| Propulsion           | 2x Hamilton Jet HJ29