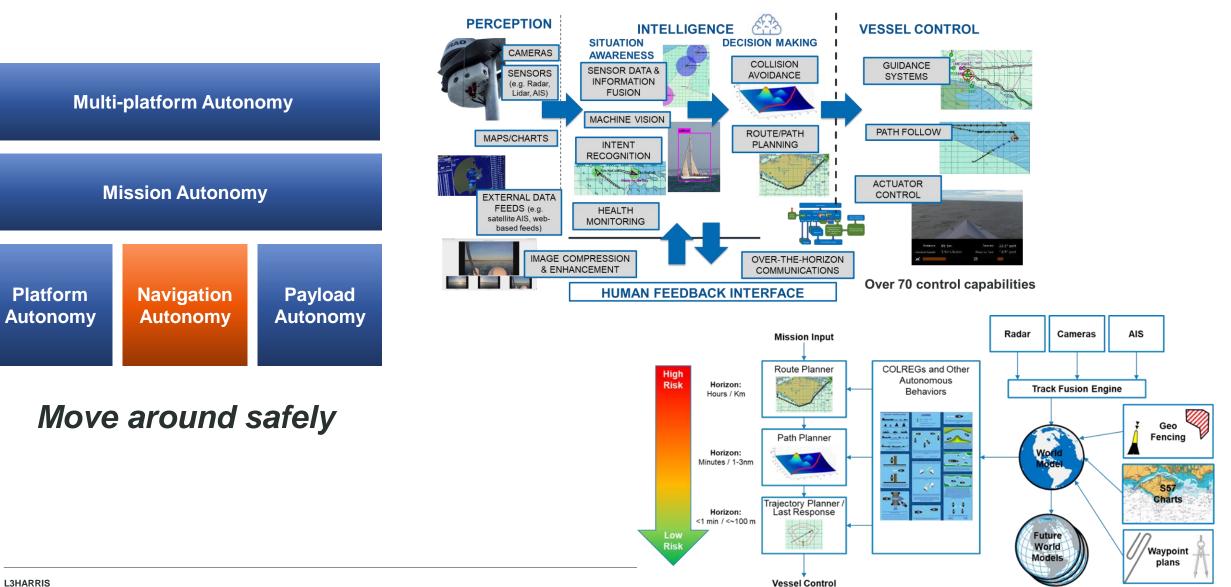

#### **DELIVERING KEY MISSIONS WITH USVS**

James Cowles, Senior Business Development Manager

May 25, 2023

#### NON-EXPORT CONTROLLED

THESE ITEM(S) / DATA HAVE BEEN REVIEWED IN ACCORDANCE WITH THE INTERNATIONAL TRAFFIC IN ARMS REGULATIONS (ITAR), 22 CFR PART 120.11, AND THE EXPORT ADMINISTRATION REGULATIONS (EAR), 15 CFR 734(3)(b)(3), AND MAY BE RELEASED WITHOUT EXPORT RESTRICTIONS.

Use of U.S. DoD visual information does not imply or constitute DoD endorsement.



# L3Harris' autonomous platforms perform the dull, dirty and dangerous missions so our people don't have to



# **Types of Autonomy - Platform**





# **Types of Autonomy - Navigation**



#### **Types of Autonomy - Payload**





#### Do something useful

















# **Types of Autonomy - Mission**









# L3Harris & BigBear.ai: Autonomous Tactical Edge Targeting Solution



#### Handover – Multi-user & multi-platform





#### Handover





#### **Shadowfox**



| Length               | 12.65m                               |
|----------------------|--------------------------------------|
| Beam                 | 3.5m                                 |
| Draught              | 0.75m                                |
| Height               | 6.1m                                 |
| Weight               | 10 tonnes                            |
| Propulsion           | 2x Hamilton Jet HJ292                |
|                      | 2x Cummings 550hp<br>inboard engines