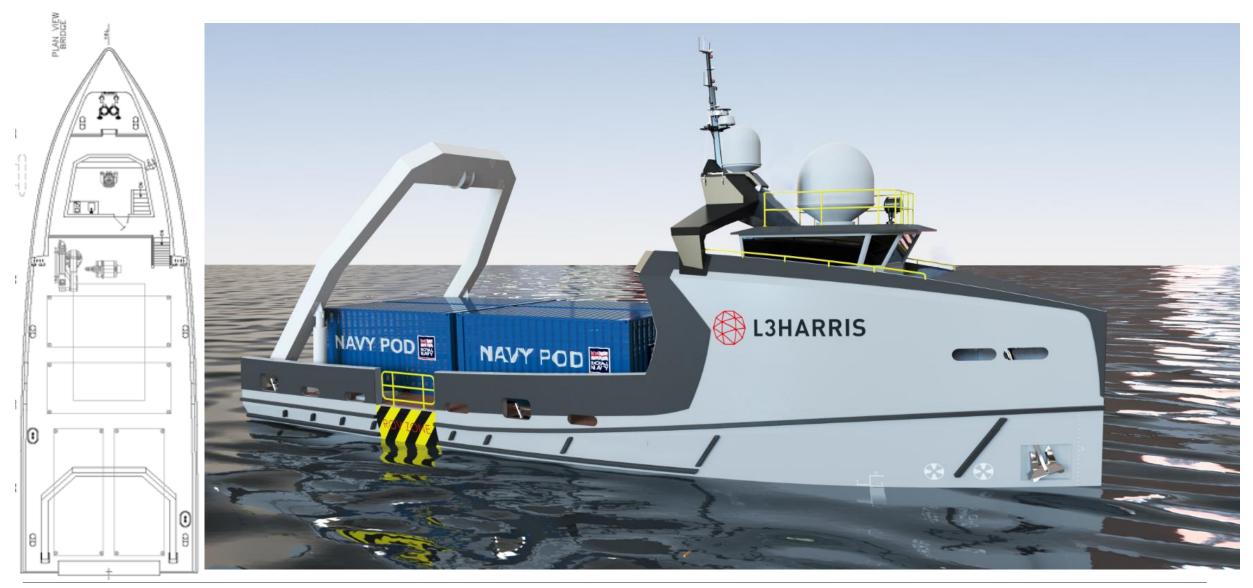

#### **Shadowfox**

| Length               | 12.65m                               |
|----------------------|--------------------------------------|
| Beam                 | 3.5m                                 |
| Draught              | 0.75m                                |
| Height               | 6.1m                                 |
| Weight               | 10 tonnes                            |
| Propulsion           | 2x Hamilton Jet HJ292                |
|                      | 2x Cummings 550hp<br>inboard engines |
| Speed                | Up to 45 knots                       |
| Operational<br>range | 450Nm                                |
| Payload<br>power     | Forward – 5 kW for 230V<br>AC        |
| Control<br>System    | ASView                               |
| Comms<br>Links       | Primary: SATCOM / IP radio           |
|                      | Secondary: Wi-Fi, 4G LTE             |