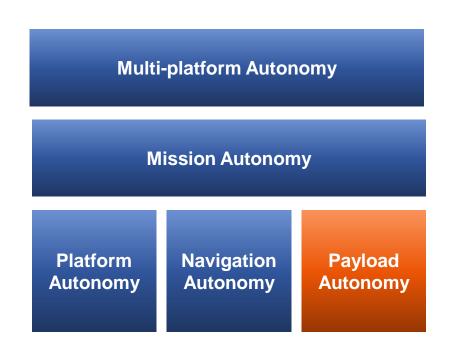

# **Types of Autonomy - Platform**

# **Types of Autonomy - Navigation**

#### **Types of Autonomy - Payload**

# **Types of Autonomy - Mission**