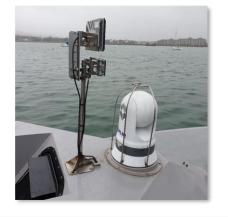

#### **DELIVERING KEY MISSIONS WITH USVS**

James Cowles, Senior Business Development Manager

May 25, 2023

#### NON-EXPORT CONTROLLED

THESE ITEM(S) / DATA HAVE BEEN REVIEWED IN ACCORDANCE WITH THE INTERNATIONAL TRAFFIC IN ARMS REGULATIONS (ITAR), 22 CFR PART 120.11, AND THE EXPORT ADMINISTRATION REGULATIONS (EAR), 15 CFR 734(3)(b)(3), AND MAY BE RELEASED WITHOUT EXPORT RESTRICTIONS.

Use of U.S. DoD visual information does not imply or constitute DoD endorsement.



# L3Harris' autonomous platforms perform the dull, dirty and dangerous missions so our people don't have to



# **Types of Autonomy - Platform**





# **Types of Autonomy - Navigation**



#### **Types of Autonomy - Payload**





#### Do something useful

















# **Types of Autonomy - Mission**









# L3Harris & BigBear.ai: Autonomous Tactical Edge Targeting Solution



#### Handover – Multi-user & multi-platform





#### Handover





#### **Shadowfox**



| Length               | 12.65m                               |
|----------------------|--------------------------------------|
| Beam                 | 3.5m                                 |
| Draught              | 0.75m                                |
| Height               | 6.1m                                 |
| Weight               | 10 tonnes                            |
| Propulsion           | 2x Hamilton Jet HJ292                |
|                      | 2x Cummings 550hp<br>inboard engines |
| Speed                | Up to 45 knots                       |
| Operati