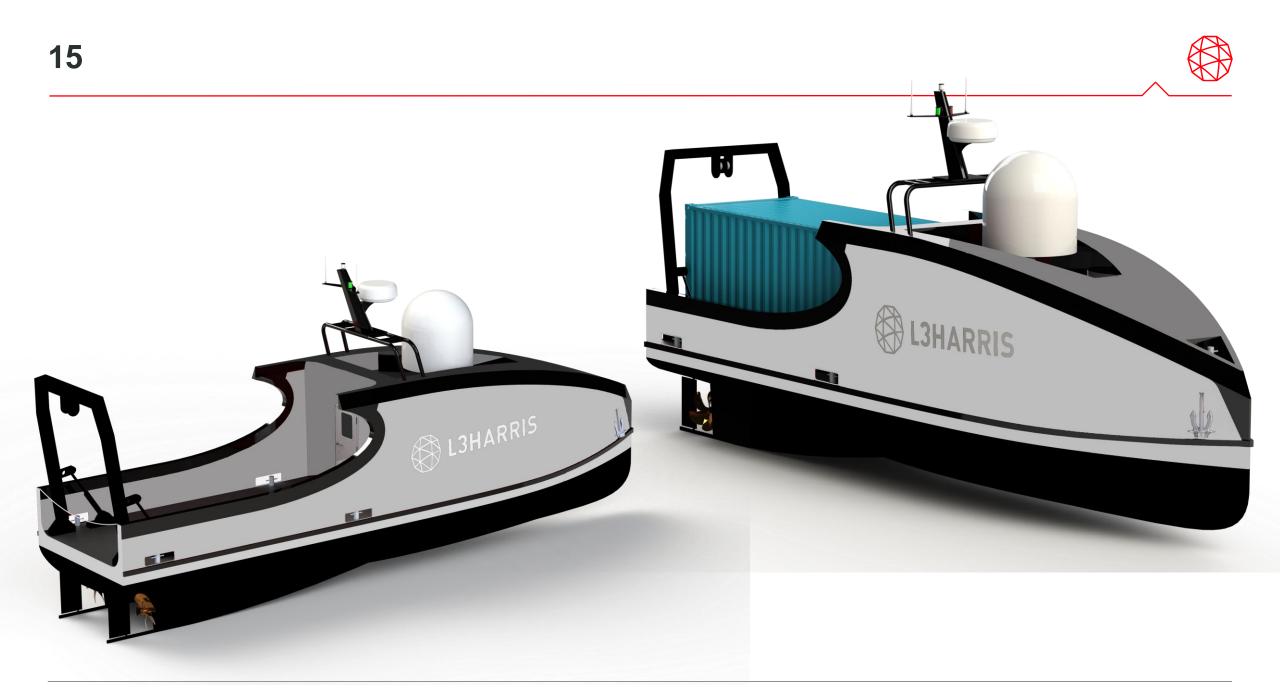

-------------------------|
| Beam                 | 3.5m                                 |
| Draught              | 0.75m                                |
| Height               | 6.1m                                 |
| Weight               | 10 tonnes                            |
| Propulsion           | 2x Hamilton Jet HJ292                |
|                      | 2x Cummings 550hp<br>inboard engines |
| Speed                | Up to 45 knots                       |
| Operational<br>range | 450Nm                                |
| Payload<br>power     | Forward – 5 kW for 230V<br>AC        |
| Control<br>System    | ASView                               |
| Comms<br>Links       | Primary: SATCOM / IP radio           |
|                      | Secondary: Wi-Fi, 4G LTE             |







24







#### Autonomy is ready to protect our people by performing the dull, dirty and dangerous