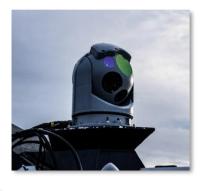

#### **DELIVERING KEY MISSIONS WITH USVS**

James Cowles, Senior Business Development Manager

May 25, 2023

#### NON-EXPORT CONTROLLED

THESE ITEM(S) / DATA HAVE BEEN REVIEWED IN ACCORDANCE WITH THE INTERNATIONAL TRAFFIC IN ARMS REGULATIONS (ITAR), 22 CFR PART 120.11, AND THE EXPORT ADMINISTRATION REGULATIONS (EAR), 15 CFR 734(3)(b)(3), AND MAY BE RELEASED WITHOUT EXPORT RESTRICTIONS.

Use of U.S. DoD visual information does not imply or constitute DoD endorsement.



# L3Harris' autonomous platforms perform the dull, dirty and dangerous missions so our people don't have to



# **Types of Autonomy - Platform**





# **Types of Autonomy - Navigation**



#### **Types of Autonomy - Payload**





#### Do something useful

















# **Types of Autonomy - Mission**









# L3Harris & BigBear.ai: Autonomous Tactical Edge Targeting Solution



#### Handover – Multi-user & multi-platform





#### Handover





#### **Shadowfox**



| Length               | 12.65m                               |
|----------------------|--------------------------------------|
| Beam                 | 3.5m                                 |
| Draught              | 0.75m                                |
| Height               | 6.1m                                 |
| Weight               | 10 tonnes                            |
| Propulsion           | 2x Hamilton Jet HJ292                |
|                      | 2x Cummings 550hp<br>inboard engines |
| Speed                | Up to 45 knots                       |
| Operation