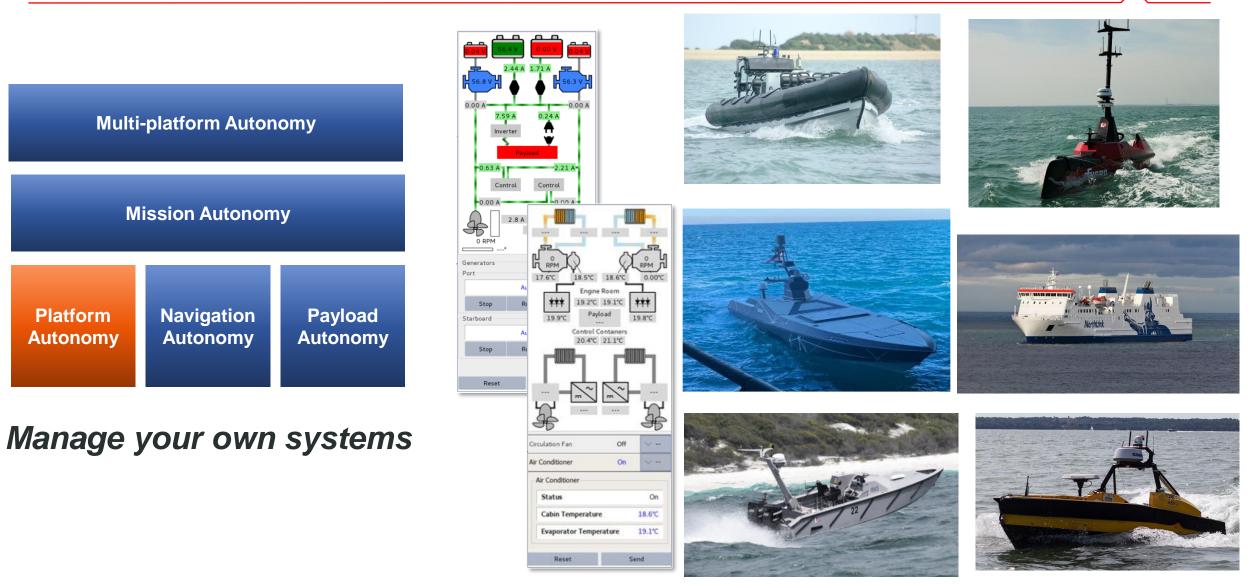

#### **DELIVERING KEY MISSIONS WITH USVS**

James Cowles, Senior Business Development Manager

May 25, 2023

#### NON-EXPORT CONTROLLED

THESE ITEM(S) / DATA HAVE BEEN REVIEWED IN ACCORDANCE WITH THE INTERNATIONAL TRAFFIC IN ARMS REGULATIONS (ITAR), 22 CFR PART 120.11, AND THE EXPORT ADMINISTRATION REGULATIONS (EAR), 15 CFR 734(3)(b)(3), AND MAY BE RELEASED WITHOUT EXPORT RESTRICTIONS.

Use of U.S. DoD visual information does not imply or constitute DoD endorsement.



# L3Harris' autonomous platforms perform the dull, dirty and dangerous missions so our people don't have to



# **Types of Autonomy - Platform**





# **Types of Autonomy - Navigation**



#### **Types of Autonomy - Payload**





#### Do something useful

















# **Types of Autonomy - Mission**









# L3Harris & BigBear.ai: Autonomous Tactical Edge Targeting Solution



#### Handover – Multi-user & multi-platform





#### Handover





#### **Shadowfox**



| Length               | 12.65m                               |
|----------------------|--------------------------------------|
| Beam                 | 3.5m                                 |
| Draught              | 0.75m                                |
| Height               | 6.1m                                 |
| Weight               | 10 tonnes                            |
| Propulsion           | 2x Hamilton Jet HJ292                |
|