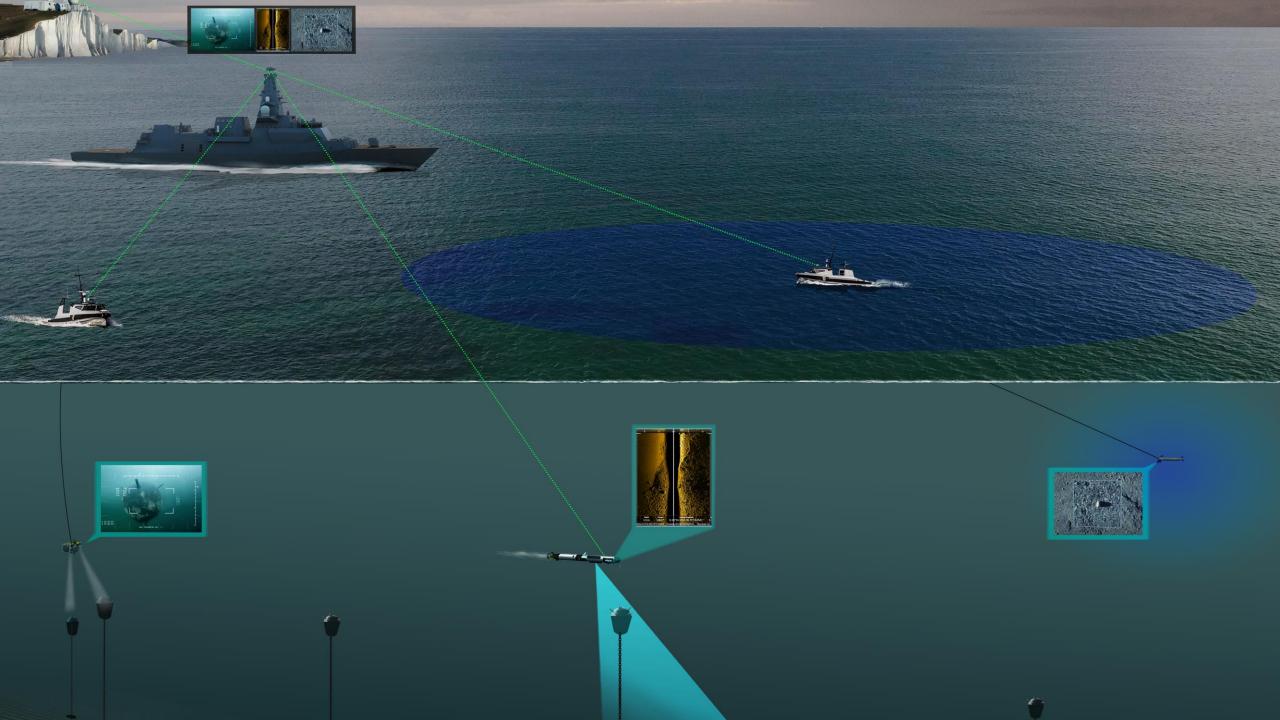

# L3Harris & BigBear.ai: Autonomous Tactical Edge Targeting Solution

#### Handover – Multi-user & multi-platform

#### Handover