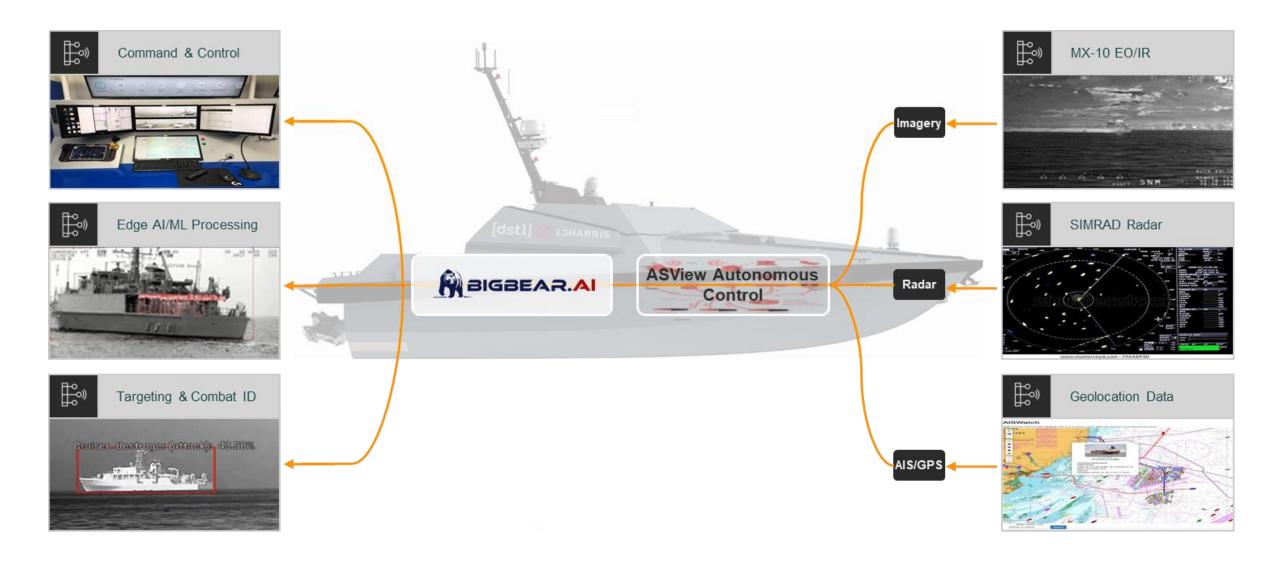

or Business Development Manager

May 25, 2023

#### NON-EXPORT CONTROLLED

THESE ITEM(S) / DATA HAVE BEEN REVIEWED IN ACCORDANCE WITH THE INTERNATIONAL TRAFFIC IN ARMS REGULATIONS (ITAR), 22 CFR PART 120.11, AND THE EXPORT ADMINISTRATION REGULATIONS (EAR), 15 CFR 734(3)(b)(3), AND MAY BE RELEASED WITHOUT EXPORT RESTRICTIONS.

Use of U.S. DoD visual information does not imply or constitute DoD endorsement.



# L3Harris' autonomous platforms perform the dull, dirty and dangerous missions so our people don't have to



# **Types of Autonomy - Platform**





# **Types of Autonomy - Navigation**



#### **Types of Autonomy - Payload**





#### Do something useful

















# **Types of Autonomy - Mission**









# L3Harris & BigBear.ai: Autonomous Tactical Edge Targeting Solution



#### Handover – Multi-user & multi-platform





#### Handover





#### **Shadowfox**



| Length               | 12.65m                               |
|----------------------|--------------------------------------|
| Beam                 | 3.5m                                 |
| Draught              | 0.75m                                |
| Height               | 6.1m                                 |
| Weight               | 10 tonnes                            |
| Propulsion           | 2x Hamilton Jet HJ292                |
|                      | 2x Cummings 550hp<br>inboard engines |
| Speed                | Up to 45 knots                       |
| Operational<br>range | 450Nm                                |
| Payload<br>power     | Forward – 5 kW for 230V<br>AC        |
| Co