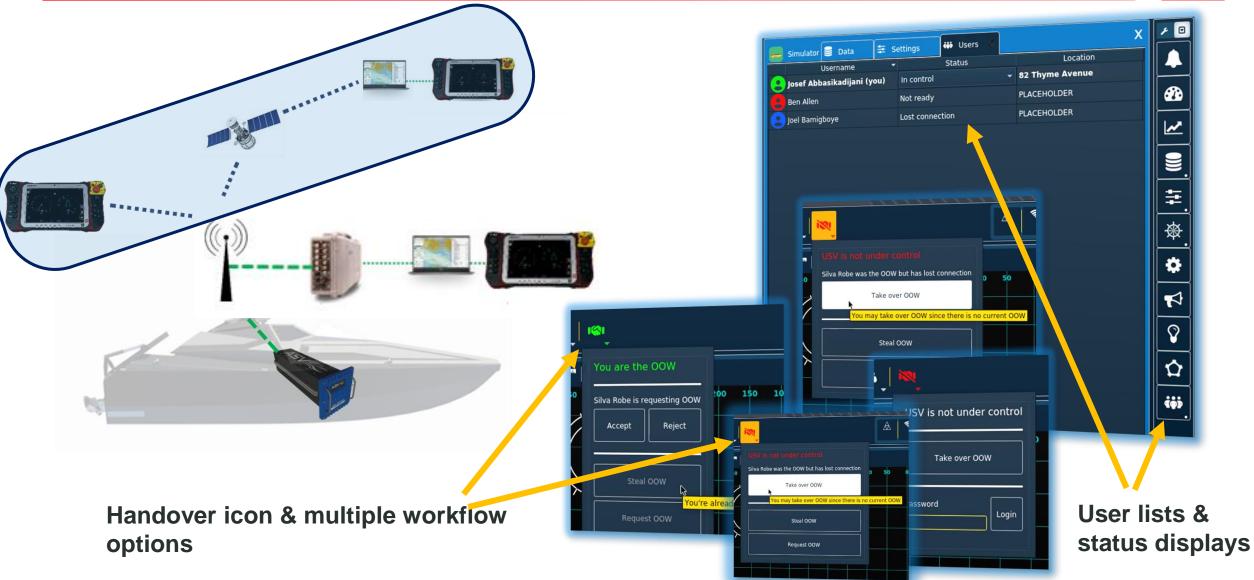

OLLED

THESE ITEM(S) / DATA HAVE BEEN REVIEWED IN ACCORDANCE WITH THE INTERNATIONAL TRAFFIC IN ARMS REGULATIONS (ITAR), 22 CFR PART 120.11, AND THE EXPORT ADMINISTRATION REGULATIONS (EAR), 15 CFR 734(3)(b)(3), AND MAY BE RELEASED WITHOUT EXPORT RESTRICTIONS.

Use of U.S. DoD visual information does not imply or constitute DoD endorsement.



# L3Harris' autonomous platforms perform the dull, dirty and dangerous missions so our people don't have to



# **Types of Autonomy - Platform**





# **Types of Autonomy - Navigation**



#### **Types of Autonomy - Payload**





#### Do something useful

















# **Types of Autonomy - Mission**









# L3Harris & BigBear.ai: Autonomous Tactical Edge Targeting Solution



#### Handover – Multi-user & multi-platform





#### Handover





#### **Shadowfox**



| Length               | 12.65m                               |
|----------------------|--------------------------------------|
| Beam                 | 3.5m                                 |
| Draught              | 0.75m                                |
| Height               | 6.1m                                 |
| Weight               | 10 tonnes                            |
| Propulsion           | 2x Hamilton Jet HJ292                |
|                      | 2x Cummings 550hp<br>inboard engines |
| Speed                | Up to 45 knots                       |
| Operational<br>range | 450Nm                                |
| Payload<br>power     | Forward – 5 kW for 230V<br>AC        |
| Control<br>System    | ASView                               |
| Comms<