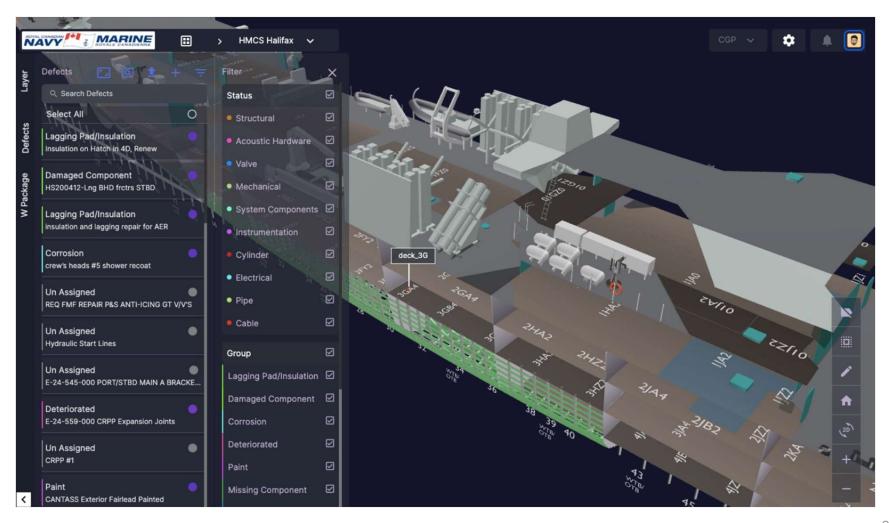

afety through shared situational awareness by coordinating Waterfront Management, Fleet Maintenance Facilities and sailors to support the fleet.

#### CREWSTATE™

Reduce training costs by connecting curriculums with digital twins of marine and combat systems, and gamifying the learning experience.











# SEAREADYM













## CREWSTATE

All SeaReady capabilities are available for sailor training

Digitalized "Know Your Ship" experience



Engage



Inspire





### DIGITALDOCKYARD



CFB Halifax



# CFB Esquimalt



play video









### DIGITALDOCKYARD

Drag & Drop Ship Movement Scheduling





Power & Mechanical Services





Laydown areas







### DIGITALDOCKYARD

# Activity Scheduling & Auto-RADHAZ Deconfliction





Digital Duty Watch





**Short Work Period** 











### Smart Certification System (SCS)

### Fleet State



NCS Fire Safety KHA



KHA System



**ERN Parts Tree** 



Lloyd's Rules





### Digital Maintenance Management System (DMMS)

Structures

### Dockyard Work Period

















#### **DMMS**

### Defects, Discrepancies, Work Packages















### DMMS

### Maintenance Surveys, Photo Syncs, LiDAR















SCS Smart Certification

DMMS - MAINTENANCE Management System DBMS - BUILD Management System











# Thank you.

## Navy Leaders 2023

Lee Vessey

Dir. Platforms

E: lee.v@datifex.com

C: +1 (613) 302-4920

CNE "Booth E09

CANSEC, Ottawa, Booth A25