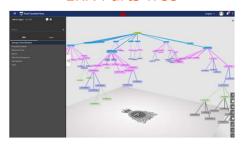

### Fleet State

NCS Fire Safety KHA

KHA System

**ERN Parts Tree** 

Lloyd's Rules