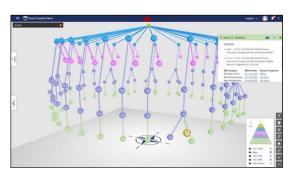

### Fleet State

NCS Fire Safety KHA

KHA System

**ERN Parts Tree** 

Lloyd's Rules

### Defects, Discrepancies, Work Packages

### DMMS

### Maintenance Surveys, Photo Syncs, LiDAR

SCS Smart Certification

DMMS - MAINTENANCE Management System DBMS - BUILD Management System