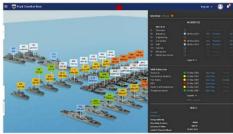

#### DIGITALDOCKYARD

Improve safety through shared situational awareness by coordinating Waterfront Management, Fleet Maintenance Facilities and sailors to support the fleet.

### DIGITALDOCKYARD

CFB Halifax