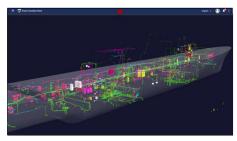

### Digital Maintenance Management System (DMMS)

Structures

### Maintenance Surveys, Photo Syncs, LiDAR

SCS Smart Certification

DMMS - MAINTENANCE Management System DBMS - BUILD Management System