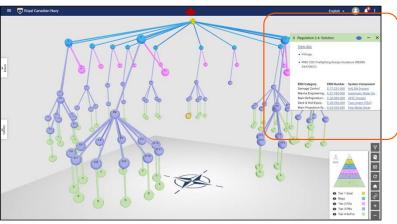

### Fleet State

NCS Fire Safety KHA

KHA System

**ERN Parts Tree** 

Lloyd's Rules