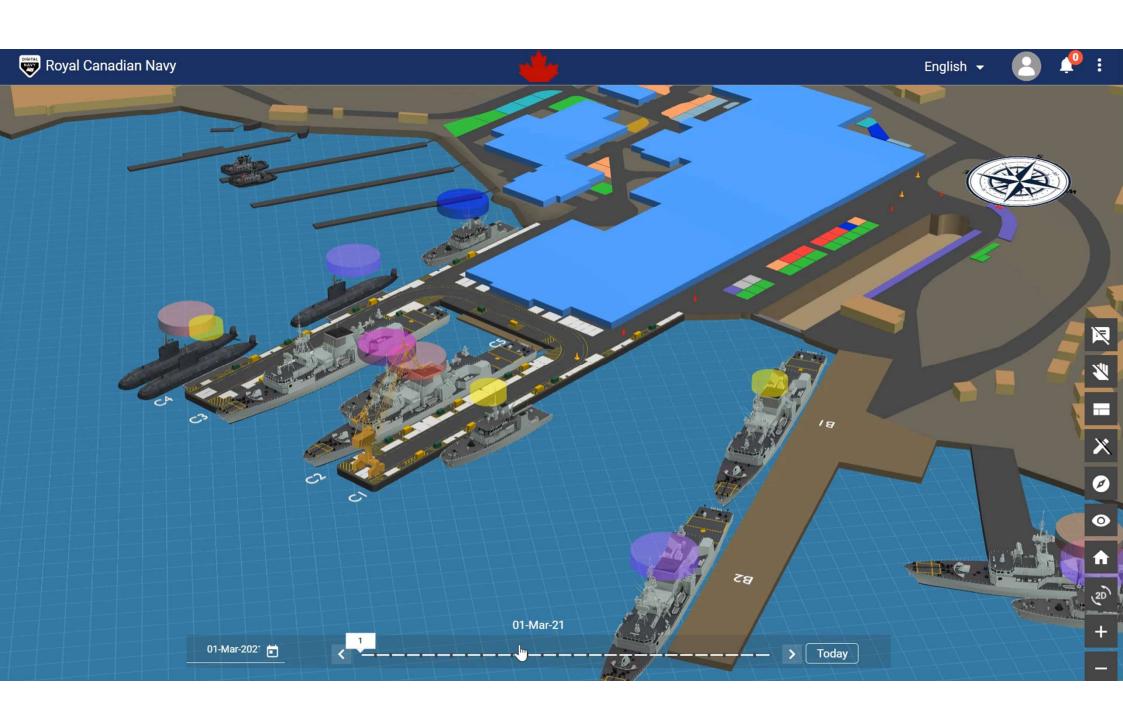

#### DIGITALDOCKYARD

Improve safety through shared situational awareness by coordinating Waterfront Management, Fleet Maintenance Facilities and sailors to support the fleet.

### DIGITALDOCKYARD

CFB Halifax

# CFB Esquimalt

play video

### DIGITALDOCKYARD

Drag & Drop Ship Movement Scheduling

Power & Mechanical Services

Laydown areas