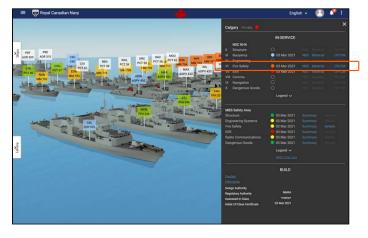

### Smart Certification System (SCS)

### Fleet State

NCS Fire Safety KHA

KHA System

**ERN Parts Tree** 

Lloyd's Rules