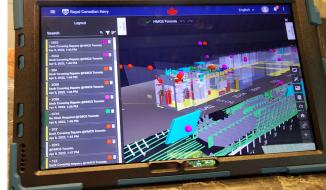

#### FLEETSTATE

Ensure operational readiness by mapping defects, interacting with the ship systems, and connecting it all to regulations like the Naval Ship Code.

### Fleet State

NCS Fire Safety KHA

KHA System

**ERN Parts Tree** 

Lloyd's Rules