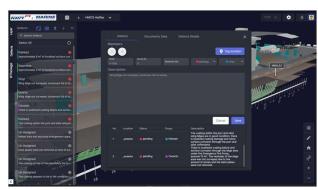

### Smart Certification System (SCS)

### Digital Maintenance Management System (DMMS)

Structures

### Maintenance Surveys, Photo Syncs, LiDAR

SCS Smart Certification

DMMS - MAINTENANCE Management System DBMS - BUILD Management System