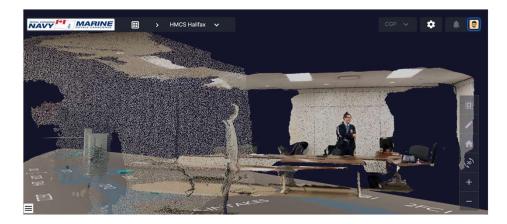

### Maintenance Surveys, Photo Syncs, LiDAR

SCS Smart Certification

DMMS - MAINTENANCE Management System DBMS - BUILD Management System