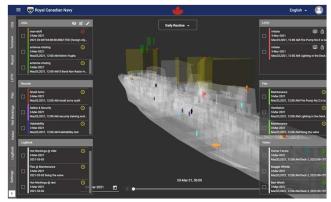

#### DIGITALDOCKYARD

Improve safety through shared situational awareness by coordinating Waterfront Management, Fleet Maintenance Facilities and sailors to support the fleet.

### DIGITALDOCKYARD

Drag & Drop Ship Movement Scheduling

Power & Mechanical Services

Laydown areas

### DIGITALDOCKYARD

# Activity Scheduling & Auto-RADHAZ Deconfliction

Digital Duty Watch

**Short Work Period** 