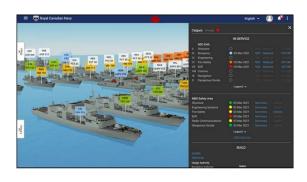

#### FLEETSTATE

Ensure operational readiness by mapping defects, interacting with the ship systems, and connecting it all to regulations like the Naval Ship Code.

### Fleet State

NCS Fire Safety KHA

KHA System

**ERN Parts Tree** 

Lloyd's Rules