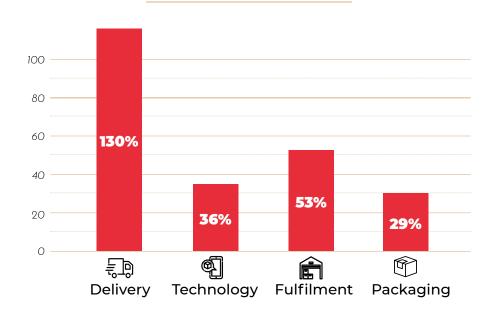

# **RETAILERS INVESTMENT PROJECTS**

#### **INVESTMENT PROJECTS FROM RETAILERS**

| Third-party Logistics         | Fulfilment | 31% |
|-------------------------------|------------|-----|
| Same Day Delivery             | Delivery   | 25% |
| Express Delivery              | Delivery   | 25% |
| Returns                       | Delivery   | 24% |
| Economy Delivery              | Delivery   | 23% |
| Packaging                     | Packaging  | 19% |
| Courier Management & Tracking | Technology | 16% |
| Click & Collect               | Delivery   | 14% |
|                               |            |     |

| Warehouse Equipment  | Technology | 11% |  |
|----------------------|------------|-----|--|
| Picking & Handling   | Delivery   | 10% |  |
| Freight Forwarding   | Delivery   | 10% |  |
| Inventory Management | Fulfilment | 10% |  |
| WMS & OMS            | Technology | 9%  |  |
| Packing Machines     | Packaging  | 9%  |  |
| Goods to Man Robots  | Fulfilment | 8%  |  |
| Fleet Management     | Fulfilment | 4%  |  |

#### **PROJECT CATEGORIES**