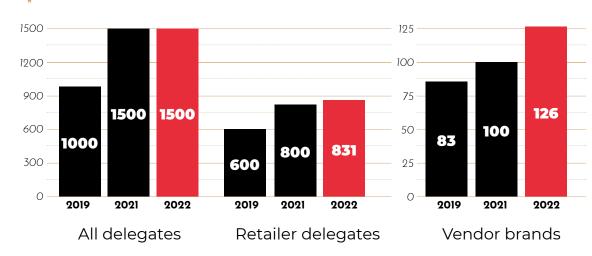

# EUROPE'S UNRIVALED EVENT ON RETAIL OPERATIONS

1 vendor for 3 buyers

**6400 in 2022** one-to-one meetings

DELIVER is surely the best e-commerce and logistics event, with the ability to put retailers and suppliers in touch with the right solutions.