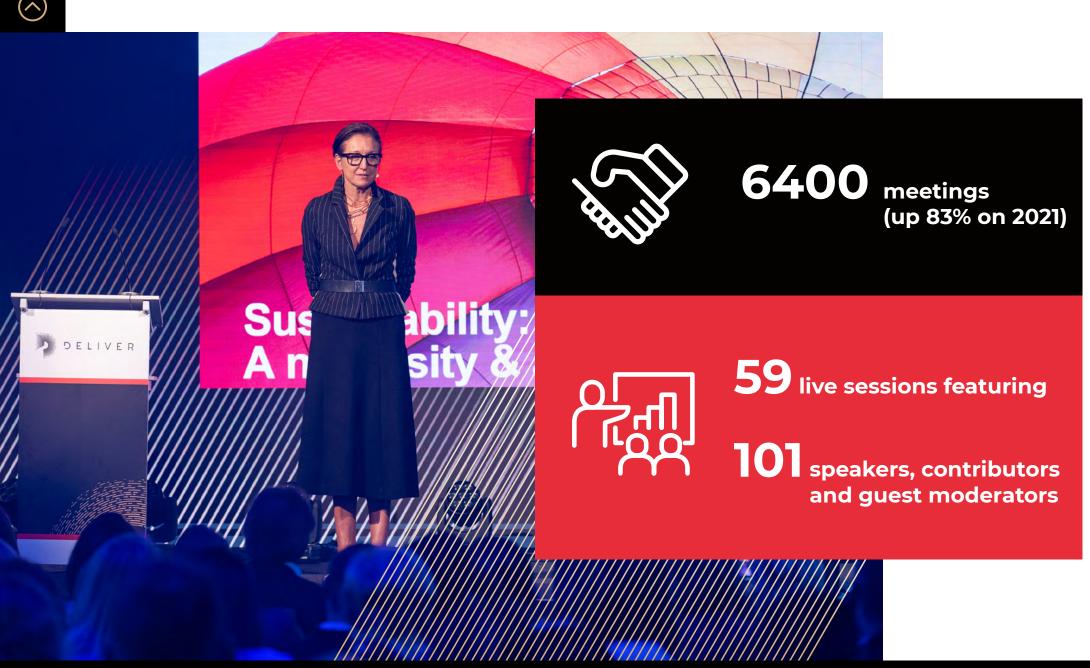

# EUROPE'S UNRIVALED EVENT ON RETAIL OPERATIONS

1 vendor for 3 buyers

**6400 in 2022** one-to-one meetings

DELIVER is surely the best e-commerce and logistics event, with the ability to put retailers and suppliers in touch with the right solutions.