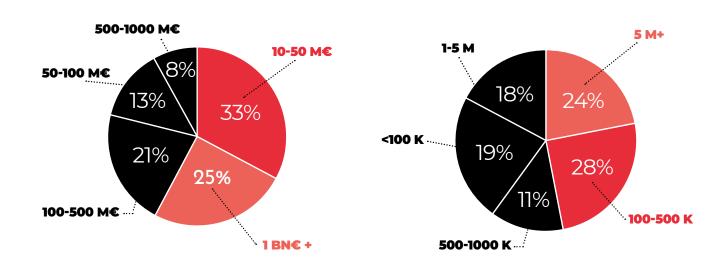

S







1 vendor for 3 buyers



**6400 in 2022** one-to-one meetings







DELIVER is surely the best e-commerce and logistics event, with the ability to put retailers and suppliers in touch with the right solutions.

Exceeded my expectations.

**Mario Ferreira** 

Head of Logistics | Transports & Customer Service, Salsa Jeans



#### SOME OF THE RETAILERS & BRANDS IN 2022























































































































































































































































































# RETAILER BRANDS PROFILE



#### **GREAT DIVERSITY OF BRANDS**









#### HIGH TURNOVER ORGANISATIONS

#### HIGH NUMBER OF PACKAGES SENT



#### ALL SECTORS REPRESENTED

# **51%**Apparel















#### VARIED DISTRIBUTION MODELS



# **RETAILER BRANDS PROFILE**







#### **DECISION MAKERS ONLY**



plan to join **DELIVER 2023** 



Have you discovered new vendors?

#### THEY LOVED IT!



satisfied with **DELIVER** experience



Do you intend to continue the conversation with 1 or more vendors?



Were your meetings with sponsors worthwhile?



Did you find the vendors you needed at DELIVER?

#### WHAT MADE YOU DECIDE TO JOIN DELIVER?

Convenient meetings with many vendors under one roof 83% 68% High-level networking with leaders from my industry **59%** Learning & sharing International audience 33% Because it was a hosted buyer event Other 4%



# **RETAILERS INVESTMENT PROJECTS**



#### **INVESTMENT PROJECTS FROM RE