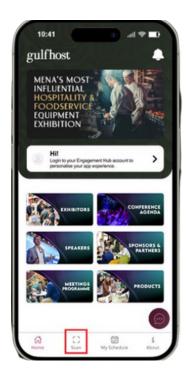

#### Once logged into the app

Click on the scan button to scan badges of all visitors during the show