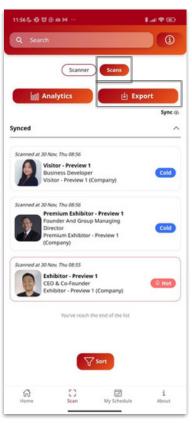

#### Once logged into the app

Click on the scan button to scan badges of all visitors during the show

### How To Manage & Export The Scanned Lead

## Export The Scanned Lead

For further information email us at Connexions@jublia.co