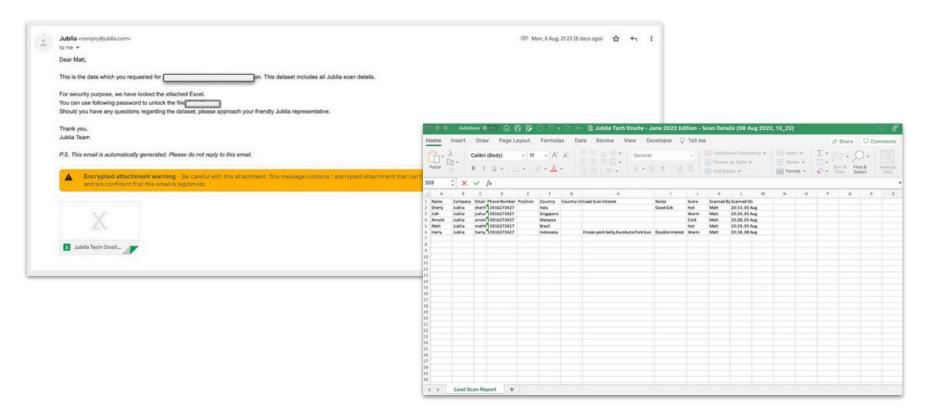

#### Note:

- The exported file will be sent to your registered email address.
- Export button will only be available for the main Premium exhibitor account
- Swipe the lead to left and click Delete button to delete the lead.
- The exported file will only contain leads scanned during the span of the Event from 05-07 Nov. Any QR codes scanned outside of these dates won't be shown in the export.

## Export The Scanned Lead

For further information email us at Connexions@jublia.co