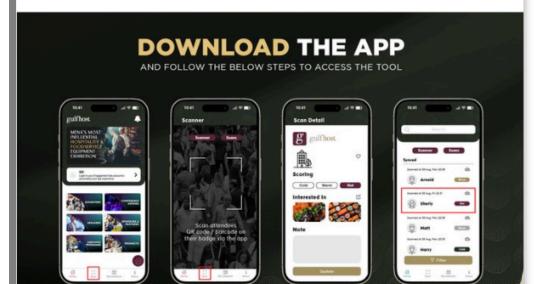

#### DOWNLOAD the App Now to access the Lead Capture Tool

#### Once logged into the app

Click on the scan button to scan badges of all visitors during the show