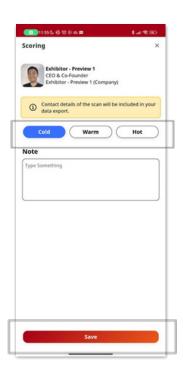

### How To Manage & Export The Scanned Lead

#### Note:

- The exported file will be sent to your registered email address.
- Export button will only be available for the main Premium exhibitor account
- Swipe the lead to left and click Delete button to delete the lead.
- The exported file will only contain leads scanned during the span of the Event from 05-07 Nov. Any QR codes scanned outside of these dates won't be shown in the export.