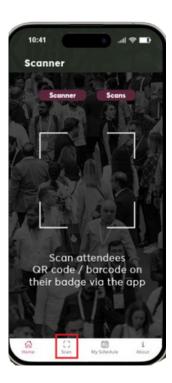

#### Once logged into the app

Click on the scan button to scan badges of all visitors during the show