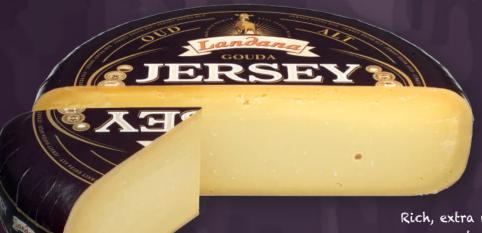

Landana Jersey Gouda

Rich, extra mature & creamy flavor. At least one year naturally ripened on wooden shelves.

Made from Dutch milk Awarded Landana Quality Pure, smooth & creamy Taste No artificial Flavours & Colors No Preservatives Naturally aged on Wood