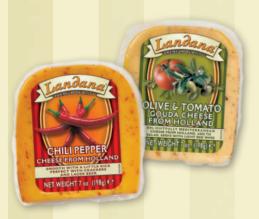

Landana CHILI-SAMBALLandana OLIVES & TOMATOES Landana WILD GARLIC 50% fat i.d.m. / ca. 4 kg

Landana MUSTARD 50% fat i.d.m. / ca. 4 kg

Landana CUMIN 48% fat i.d.m. / ca. 4 kg

50% fat i.d.m. / ca. 4 kg

Landana NETTLE 50% fat i.d.m. / ca. 4 kg

# LANDANA: ALSO EXCELLENT FOR SELF-SERVICE SHOPPING.

The assortment of cheese specialties from Landana is also available in several pre-packaged varieties - perfect for self-service shopping. These items are ideal for convenience-oriented consumers. For more info: verkoop.int@vandersterre.nl