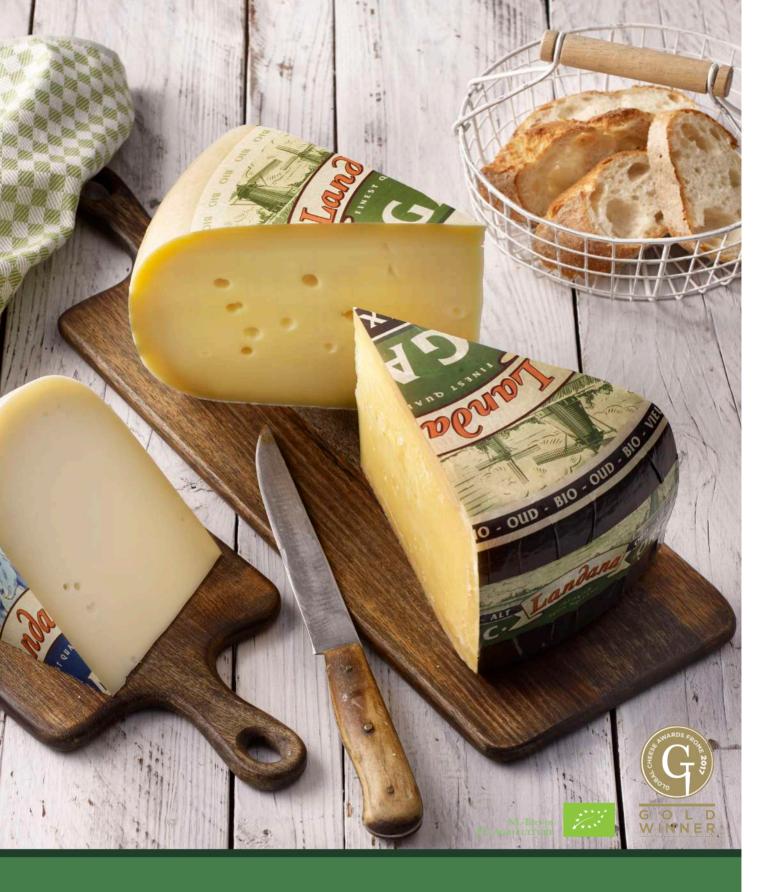

# LANDANA. THE ART OF TRADITIONAL DUTCH CHEESE.

Landana is a delicious Dutch cheese of distinction, loved for its unique, c

Landana cheeses are prepared using time-tested cheese makers' traditions. The art of cheese making has been handed down from generation to generation; methodology has changed very little over time. Landana ma-

tures for many weeks on untreated wooden shelves in cheese warehouses in the 'Green Heart of Holland' – the land of windmills and green pastures. The cheese maker continuously turns the cheeses by hand until they have

# creamy flavor, incredible quality and wide range of flavorful varieties.

acquired the quality expected of a Landana cheese. Landana uses only the best ingredients. Landana is a well-known, international brand that represents a complete range of cheese varieties that are easily recognized and that enjoy a high level of trust. Every single variant has a recognizable added value, so you can obtain higher turnover and a better profit margin. The number 1 in variety!

# EESE ART GALLERY

Whether it's about classic varieties or specialties, Landana has a tasty cheese for every time, season or occasion. All varieties are available in half, quarter and eighth pieces to meet the demand of every cheese counter.