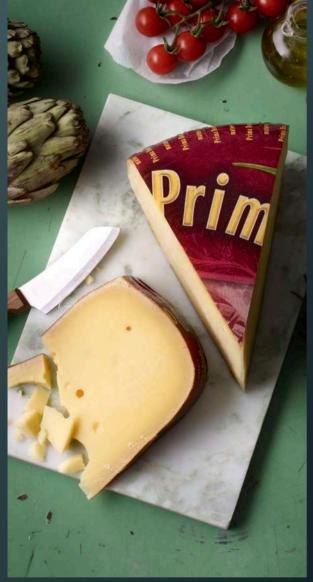

# Prima Donna.

Formaggio con passione

This exclusive delicacy is characterized by a unique combination of the delightful taste of Parmesan and the best traditional Dutch cheese. Prima Donna maturo was elected "Best European Cheese" and won the Gold Award in the category "Best Dutch Cheese" in 2013, 2014 and 2015 at the Global Cheese Awards.

The intensity of flavor in the 'fino', 'maturo' and 'forte' varieties, each with its own unique taste, depends on the length of ripening. The low-fat 'leggero' cheese completes the Prima Donna family of cheeses. The unique Prima Donna ripening process results in characteristic fine salt and protein crystals, which is a sign of highest quality.

Prima Donna is a wonderful cheese enjoyed alone, but also has perfect melting characteristics, making it a star in the cold and warm kitchen.