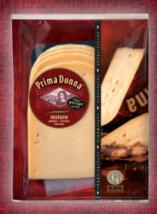

## **Slices**

Thick slices in resealable packaging. Ideal with bread and crackers. Content display box: 10 x 150 g.