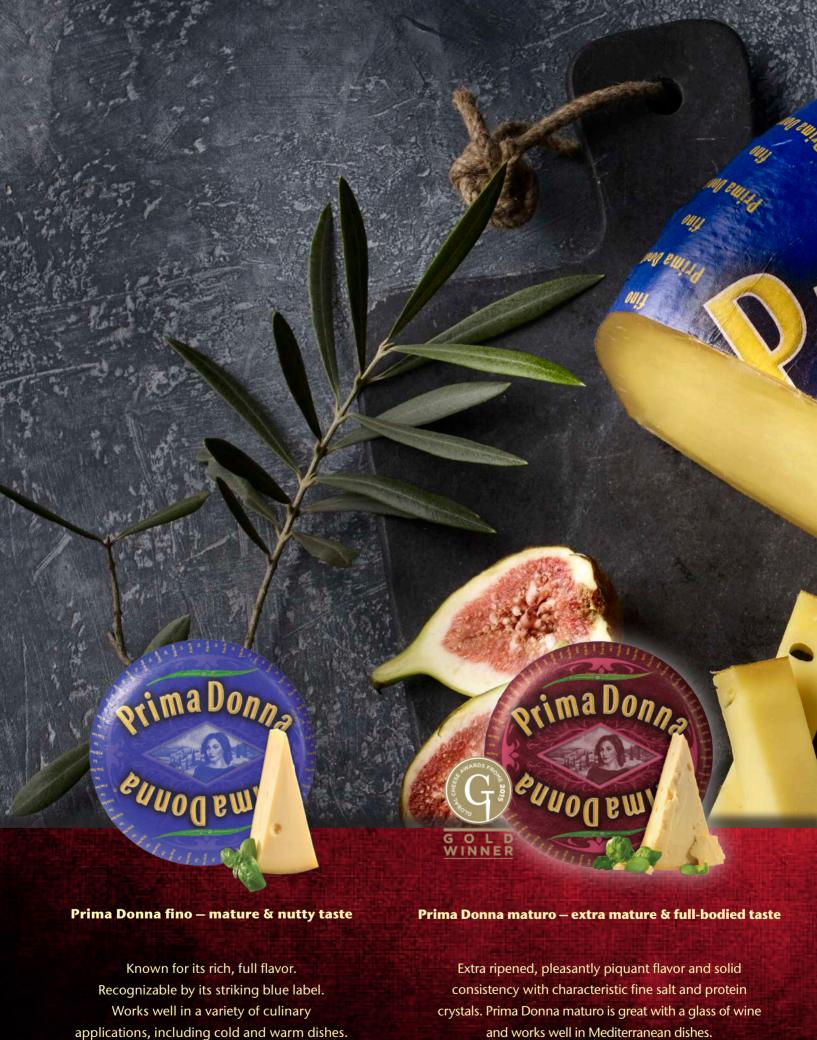

# Prima Donna.

Formaggio con passione

This exclusive delicacy is characterized by a unique combination of the delightful taste of Parmesan and the best traditional Dutch cheese. Prima Donna maturo was elected "Best European Cheese" and won the Gold Award in the category "Best Dutch Cheese" in 2013, 2014 and 2015 at the Global Cheese Awards.

The intensity of flavor in the 'fino', 'maturo' and 'forte' varieties, each with its own unique taste, depends on the length of ripening. The low-fat 'leggero' cheese completes the Prima Donna family of cheeses. The unique Prima Donna ripening process results in characteristic fine salt and protein crystals, which is a sign of highest quality.

Prima Donna is a wonderful cheese enjoyed alone, but also has perfect melting characteristics, making it a star in the cold and warm kitchen.