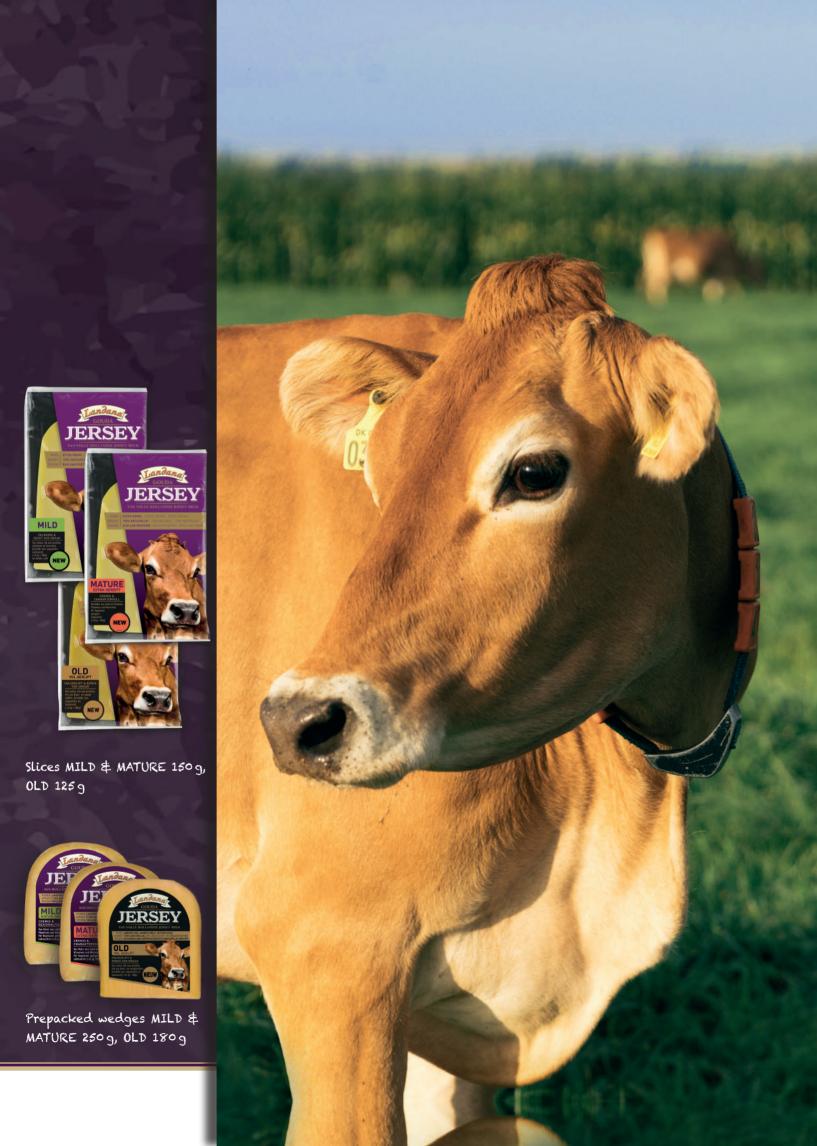

# LANDANA JERSEY GOUDA

- >> Made from the natural full milk from Jersey cows
- >> The Jersey cow is a pure historic breed with a friendly nature
- >> Full milk directly from cow to cheese, unskimmed
- >> Unique full creamy flavor: taste the difference
- >> Sustainable, regional and transparent production in Holland
- >> No artificial colorings, flavors or preservatives

Landana Jersey Gouda

Rich, extra mature & creamy flavor. At least one year naturally ripened on wooden shelves.

Made from Dutch milk Awarded Landana Quality Pure, smooth & creamy Taste No artificial Flavours & Colors No Preservatives Naturally aged on Wood