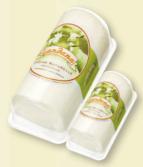

## Prima Donna Crème

Cream with the recognizable, unique taste of Prima Donna in a 125 g cup. Packed per 8 pieces.