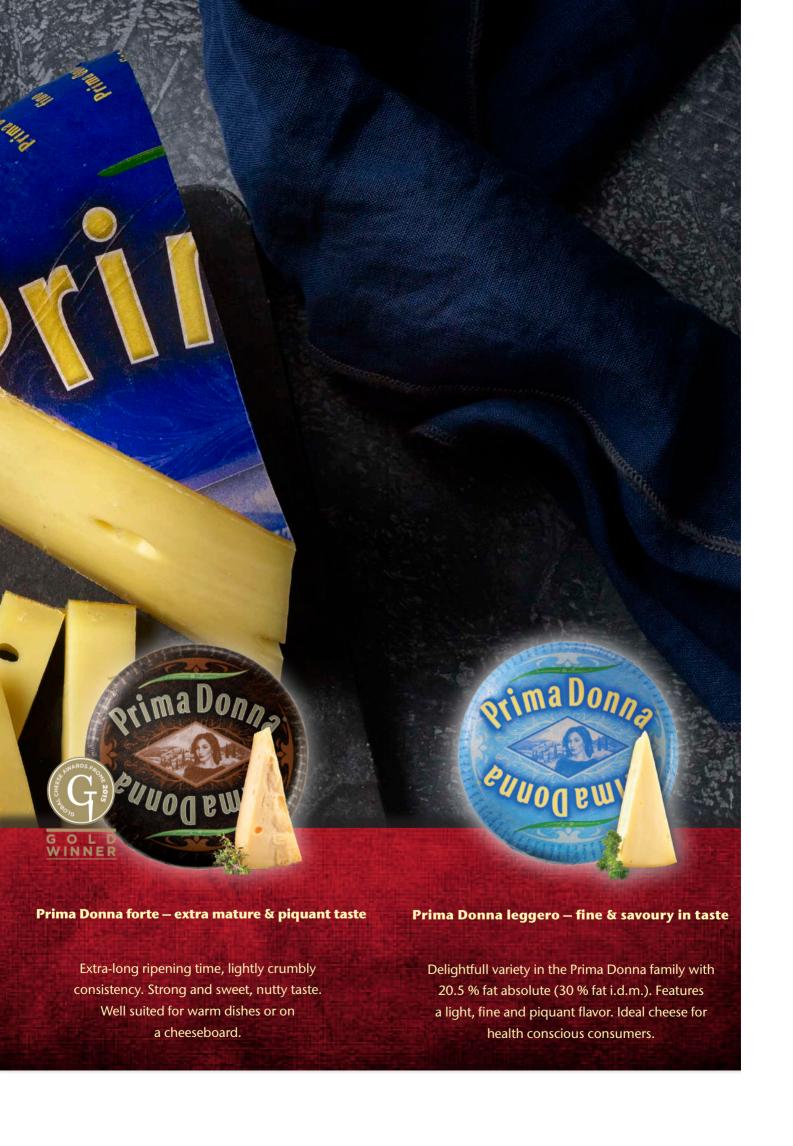

The intensity of flavor in the 'fino', 'maturo' and 'forte' varieties, each with its own unique taste, depends on the length of ripening. The low-fat 'leggero' cheese completes the Prima Donna family of cheeses. The unique Prima Donna ripening process results in characteristic fine salt and protein crystals, which is a sign of highest quality.

Prima Donna is a wonderful cheese enjoyed alone, but also has perfect melting characteristics, making it a star in the cold and warm kitchen.