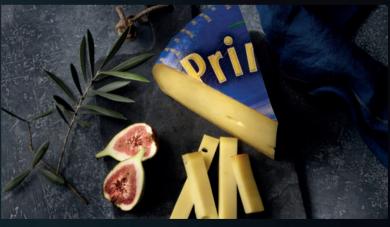

# Prima Donna.

Formaggio con passione

This exclusive delicacy is characterized by a unique combination of the delightful taste of Parmesan and the best traditional Dutch cheese. Prima Donna maturo was elected "Best European Cheese" and won the Gold Award in the category "Best Dutch Cheese" in 2013, 2014 and 2015 at the Global Cheese Awards.

The intensity of flavor in the 'fino', 'maturo' and 'forte' varieties, each with its own unique taste, depends on the length of ripening. The low-fat 'leggero' cheese completes the Prima Donna family of cheeses. The unique Prima Donna ripening process results in characteristic fine salt and protein crystals, which is a sign of highest quality.

Prima Donna is a wonderful cheese enjoyed alone, but also has perfect melting characteristics, making it a star in the cold and warm kitchen.