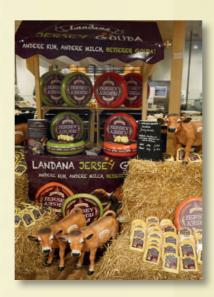

# LANDANA JERSEY GOUDA

- >> Made from the natural full milk from Jersey cows
- >> The Jersey cow is a pure historic breed with a friendly nature
- >> Full milk directly from cow to cheese, unskimmed
- >> Unique full creamy flavor: taste the difference
- >> Sustainable, regional and transparent production in Holland
- >> No artificial colorings, flavors or preservatives

Landana Jersey Gouda

Rich, extra mature & creamy flavor. At least one year naturally ripened on wooden shelves.

Made from Dutch milk Awarded Landana Quality Pure, smooth & creamy Taste No artificial Flavours & Colors No Preservatives Naturally aged on Wood