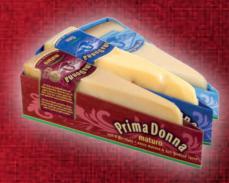

# 180 g wedge

Vacuum packed and easy to open, packed per 10 in an attractive display box.