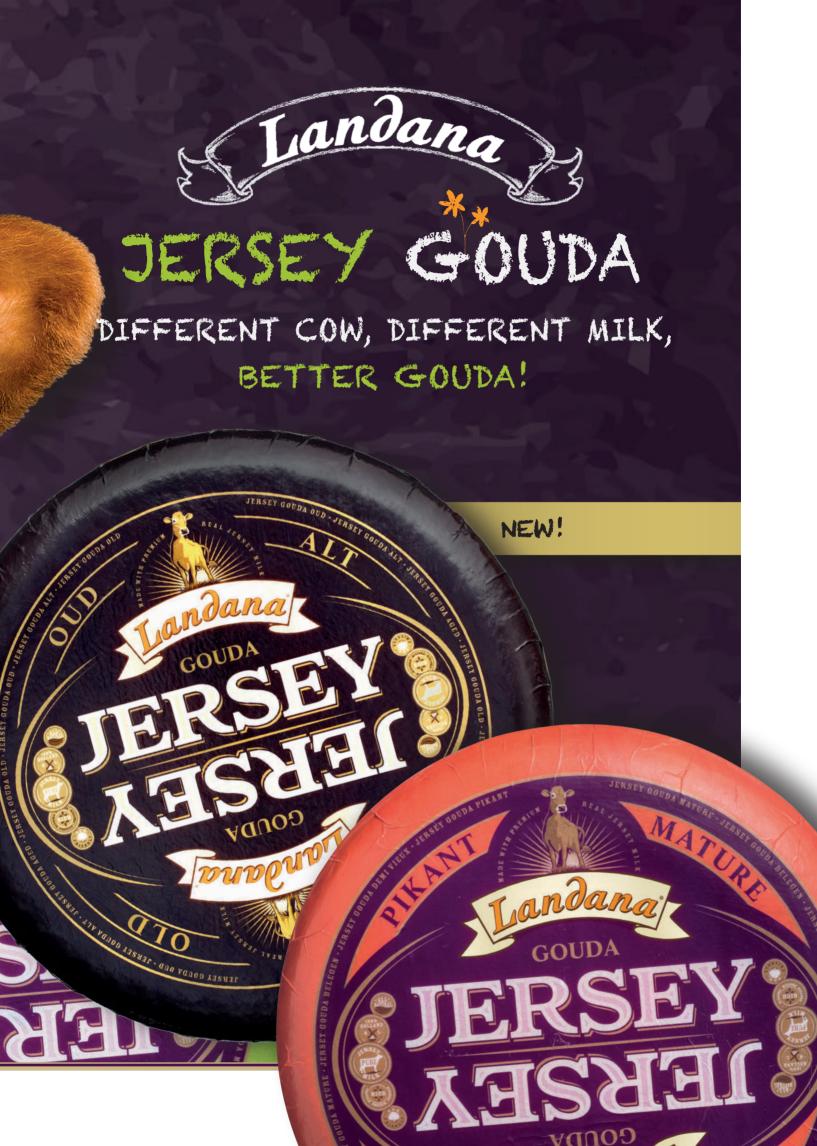

# LANDANA JERSEY GOUDA

- >> Made from the natural full milk from Jersey cows
- >> The Jersey cow is a pure historic breed with a friendly nature
- >> Full milk directly from cow to cheese, unskimmed
- >> Unique full creamy flavor: taste the difference
- >> Sustainable, regional and transparent production in Holland
- >> No artificial colorings, flavors or preservatives

Landana Jersey Gouda

Rich, extra mature & creamy flavor. At least one year naturally ripened on wooden shelves.

Made from Dutch milk Awarded Landana Quality Pure, smooth & creamy Taste No artificial Flavours & Colors No Preservatives Naturally aged on Wood