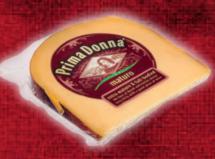

# Prima Donna.

Formaggio con passione

This exclusive delicacy is characterized by a unique combination of the delightful taste of Parmesan and the best traditional Dutch cheese. Prima Donna maturo was elected "Best European Cheese" and won the Gold Award in the category "Best Dutch Cheese" in 2013, 2014 and 2015 at the Global Cheese Awards.

The intensity of flavor in the 'fino', 'maturo' and 'forte' varieties, each with its own unique taste, depends on the length of ripening. The low-fat 'leggero' cheese completes the Prima Donna family of cheeses. The unique Prima Donna ripening process results in characteristic fine salt and protein crystals, which is a sign of highest quality.

Prima Donna is a wonderful cheese enjoyed alone, but also has perfect melting characteristics, making it a star in the cold and warm kitchen.