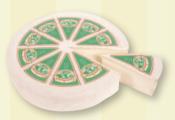

# Unique product, splendidly packed!

Due to an increasingly busy lifestyle and a growing number of smaller-households, consumers demand smaller, lighter and easy-to-use packaging. Acting on this trend, Prima Donna has an extensive prepack assortment of small packages for self-service shopping.

# 180 g wedge

Vacuum packed and easy to open, packed per 10 in an attractive display box.

## **Slices**

Thick slices in resealable packaging. Ideal with bread and crackers. Content display box: 10 x 150 g.

# 220 g triangular

Packed per 8 with mini brochure.