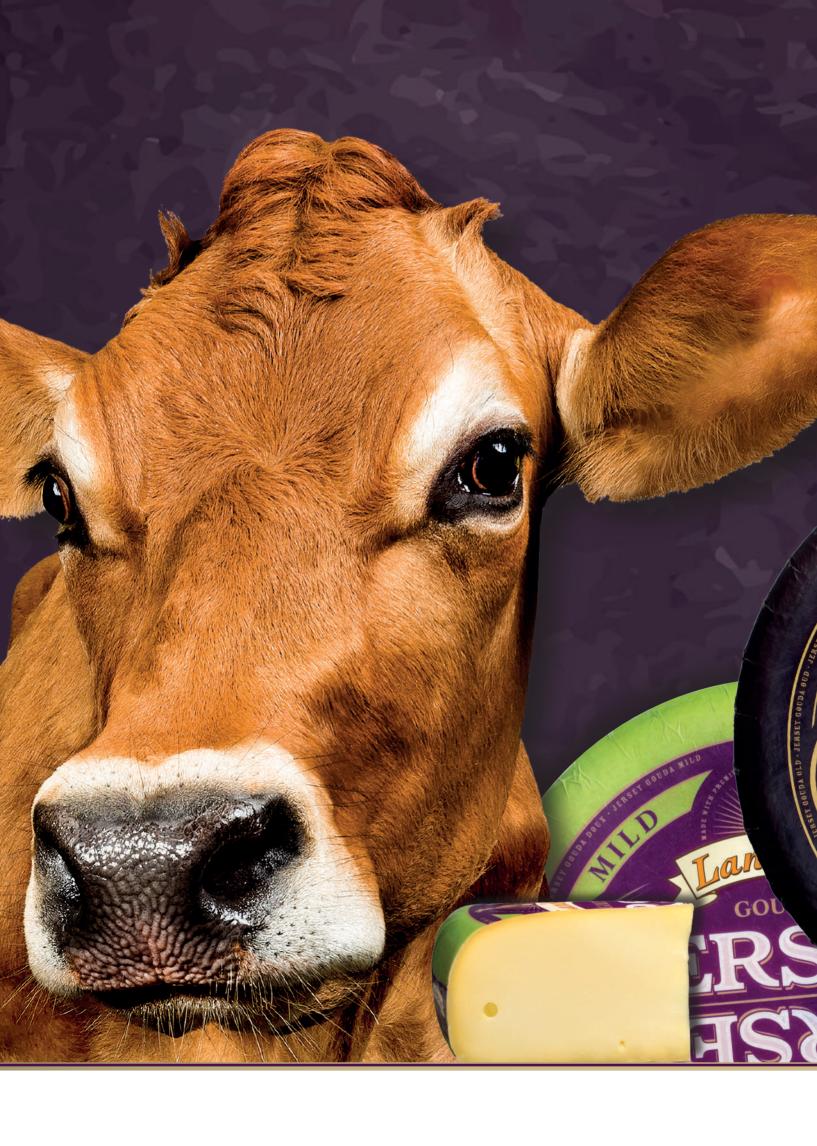

# LANDANA JERSEY GOUDA

- >> Made from the natural full milk from Jersey cows
- >> The Jersey cow is a pure historic breed with a friendly nature
- >> Full milk directly from cow to cheese, unskimmed
- >> Unique full creamy flavor: taste the difference
- >> Sustainable, regional and transparent production in Holland
- >> No artificial colorings, flavors or preservatives

Landana Jersey Gouda

Rich, extra mature & creamy flavor. At least one year naturally ripened on wooden shelves.

Made from Dutch milk Awarded Landana Quality Pure, smooth & creamy Taste No artificial Flavours & Colors No Preservatives Naturally aged on Wood