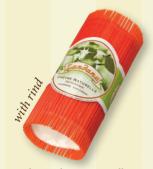

## **Slices**

Thick slices in resealable packaging. Ideal with bread and crackers. Content display box: 10 x 150 g.