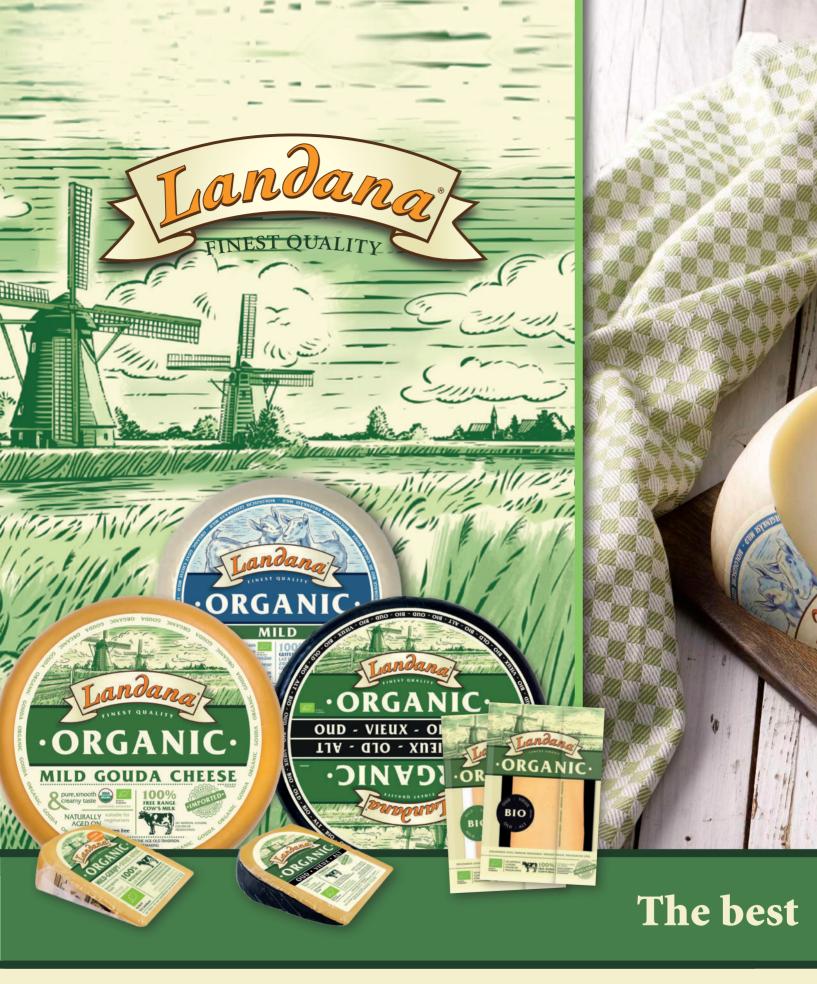

# organic cheese deserves a good name!

6 WEEKS MILD OR 10 MONTHS EXTRA AGED New: Organic goat cheese ALSO PACKED AS SLICES IN RECLOSABLE PACKAGING AS MILD OR AGED WEDGE IDEAL FOR SELF-SERVICE SHOPPING