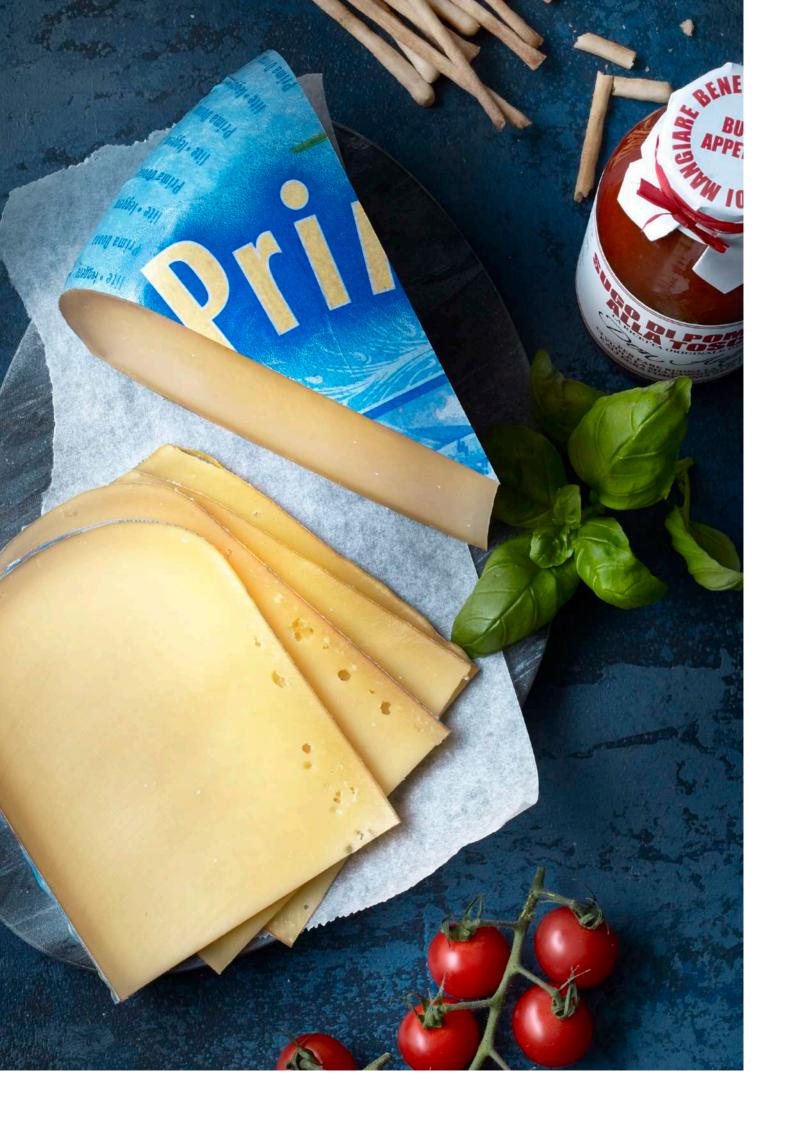

# Prima Donna.

Formaggio con passione

This exclusive delicacy is characterized by a unique combination of the delightful taste of Parmesan and the best traditional Dutch cheese. Prima Donna maturo was elected "Best European Cheese" and won the Gold Award in the category "Best Dutch Cheese" in 2013, 2014 and 2015 at the Global Cheese Awards.

The intensity of flavor in the 'fino', 'maturo' and 'forte' varieties, each with its own unique taste, depends on the length of ripening. The low-fat 'leggero' cheese completes the Prima Donna family of cheeses. The unique Prima Donna ripening process results in characteristic fine salt and protein crystals, which is a sign of highest quality.

Prima Donna is a wonderful cheese enjoyed alone, but also has perfect melting characteristics, making it a star in the cold and warm kitchen.