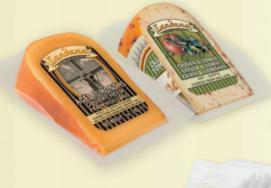

# LANDANA: ALSO EXCELLENT FOR SELF-SERVICE SHOPPING.

The assortment of cheese specialties from Landana is also available in several pre-packaged varieties - perfect for self-service shopping. These items are ideal for convenience-oriented consumers. For more info: verkoop.int@vandersterre.nl

Wedges in vacuum or formshrink packaging: fixed weight.

Landana is also available in slices. Packed in attractive and recloseable packaging.