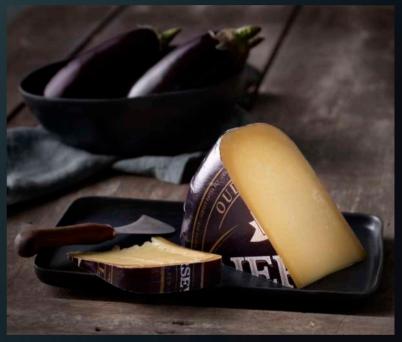

# LANDANA JERSEY GOUDA

- >> Made from the natural full milk from Jersey cows
- >> The Jersey cow is a pure historic breed with a friendly nature
- >> Full milk directly from cow to cheese, unskimmed
- >> Unique full creamy flavor: taste the difference
- >> Sustainable, regional and transparent production in Holland
- >> No artificial colorings, flavors or preservatives

Landana Jersey Gouda

Rich, extra mature & creamy flavor. At least one year naturally ripened on wooden shelves.

Made from Dutch milk Awarded Landana Quality Pure, smooth & creamy Taste No artificial Flavours & Colors No Preservatives Naturally aged on Wood