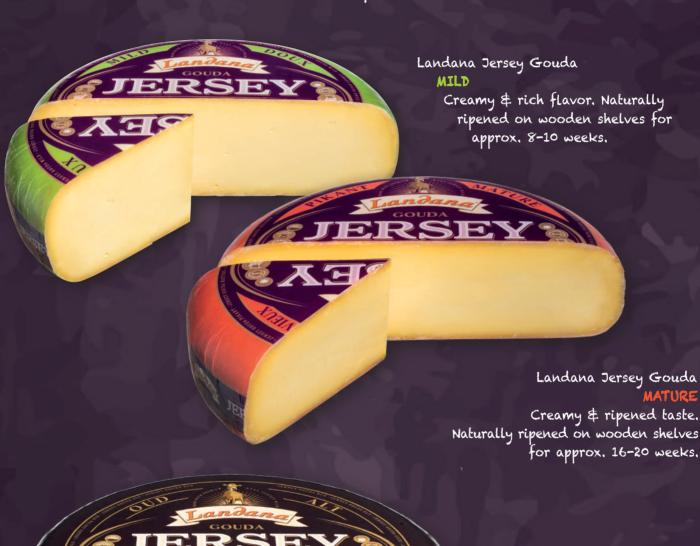

# LANDANA JERSEY GOUDA

- >> Made from the natural full milk from Jersey cows
- >> The Jersey cow is a pure historic breed with a friendly nature
- >> Full milk directly from cow to cheese, unskimmed
- >> Unique full creamy flavor: taste the difference
- >> Sustainable, regional and transparent production in Holland
- >> No artificial colorings, flavors or preservatives

Landana Jersey Gouda

Rich, extra mature & creamy flavor. At least one year naturally ripened on wooden shelves.

Made from Dutch milk Awarded Landana Quality Pure, smooth & creamy Taste No artificial Flavours & Colors No Preservatives Naturally aged on Wood