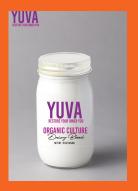

## **YUVA ORGANIC: Probiotic-rich foods**

NET WT. 32 OZ (2 LBS) 908G

| Calories                                                                                      | . 4                                                     | 10     |
|-----------------------------------------------------------------------------------------------|---------------------------------------------------------|--------|
| Fat Cal. 30<br>Total Fat 3.5g                                                                 | She                                                     | e Yaka |
| Saturated Fet 20                                                                              |                                                         | 181    |
| Trans Fat Do                                                                                  | Cholest 15mg                                            | 51     |
| Sedium 15mg                                                                                   | Charest rong                                            | -      |
| Total Carbohydrate                                                                            | tin .                                                   |        |
| Dietery Fiber Do                                                                              |                                                         | - 41   |
| Total Sugars 10                                                                               |                                                         |        |
| Includes 0g Aco                                                                               | ded Sugars                                              | - 01   |
| Protein (g                                                                                    |                                                         | 21     |
| Voices A 24 * Voices G E4                                                                     | 5.1 Galoum PN 15on 3N                                   |        |
| The N Clarly Yellow (21/) hell<br>sensing of food portributes<br>day is used for general half |                                                         |        |
| DRIGRATE CREAT                                                                                | ICANIC GRADE A M<br>M,POTRTO STRACH<br>ILTURES, DISTASO | UR,    |

### What's inside?

From the heart of America's rich dairyland, YUVA™ brings you three delicious, health-promoting food products

**Yogurt Jar** 

OTG™ Smoothie "on-the-go"

P-3<sup>™</sup> Pixie

Prebiotic

+

Probiotic