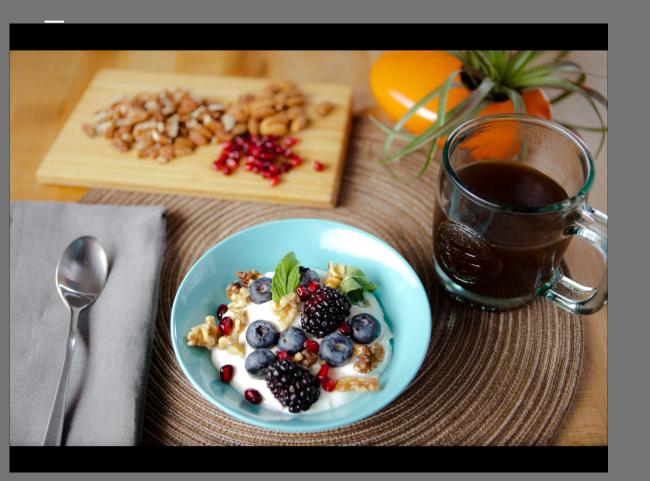

Probiotic-rich foods for marvelous taste and great health

### What's inside?

From the heart of America's rich dairyland, YUVA™ brings you three delicious, health-promoting food products

**Yogurt Jar** 

OTG™ Smoothie "on-the-go"

P-3<sup>™</sup> Pixie

Prebiotic

+

Probiotic