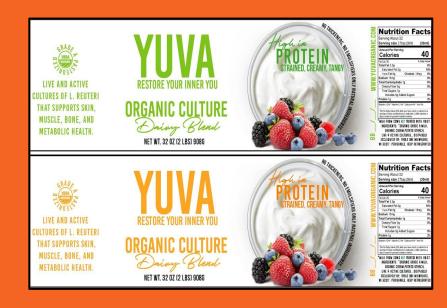

## **YUVA ORGANIC: Probiotic-rich foods**

NET WT. 32 OZ (2 LBS) 908G

| Calories                                                                                      | . 4                                                     | 10     |
|-----------------------------------------------------------------------------------------------|---------------------------------------------------------|--------|
| Fat Cal. 30<br>Total Fat 3.5g                                                                 | She                                                     | e Yaka |
| Saturated Fet 20                                                                              |                                                         | 181    |
| Trans Fat Do                                                                                  | Cholest 15mg                                            | 51     |
| Sedium 15mg                                                                                   | Charest rong                                            | -      |
| Total Carbohydrate                                                                            | tin .                                                   |        |
| Dietery Fiber Do                                                                              |                                                         | - 41   |
| Total Sugars 10                                                                               |                                                         |        |
| Includes 0g Aco                                                                               | ded Sugars                                              | - 01   |
| Protein (g                                                                                    |                                                         | 21     |
| Voices A 24 * Voices G E4                                                                     | 5.1 Galoum PN 15on 3N                                   |        |
| The N Clarly Yellow (21/) hell<br>sensing of food portributes<br>day is used for general half |                                                         |        |
| DRIGRATE CREAT                                                                                | ICANIC GRADE A M<br>M,POTRTO STRACH<br>ILTURES, DISTASO | UR,    |