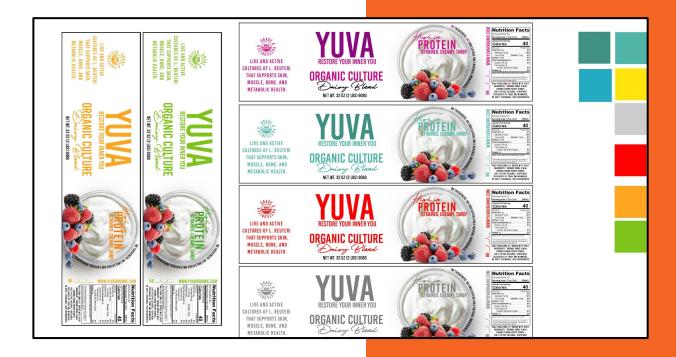

## **YUVA ORGANIC: Probiotic-rich foods**

NET WT. 32 OZ (2 LBS) 908G

| Calories                                                                                      | . 4                                                     | 10     |
|-----------------------------------------------------------------------------------------------|---------------------------------------------------------|--------|
| Fat Cal. 30<br>Total Fat 3.5g                                                                 | She                                                     | e Yaka |
| Saturated Fet 20                                                                              |                                                         | 181    |
| Trans Fat Do                                                                                  | Cholest 15mg                                            | 51     |
| Sedium 15mg                                                                                   | Charest rong                                            | -      |
| Total Carbohydrate                                                                            | tin .                                                   |        |
| Dietery Fiber Do                                                                              |                                                         | - 41   |
| Total Sugars 10                                                                               |                                                         |        |
| Includes 0g Aco                                                                               | ded Sugars                                              | - 01   |
| Protein (g                                                                                    |                                                         | 21     |
| Voices A 24 * Voices G E4                                                                     | 5.1 Galoum PN 15on 3N                                   |        |
| The N Clarly Yellow (21/) hell<br>sensing of food portributes<br>day is used for general half |                                                         |        |
| DRIGRATE CREAT                                                                                | ICANIC GRADE A M<br>M,POTRTO STRACH<br>ILTURES, DISTASO | UR,    |

### What's inside?

From the heart of America's rich dairyland, YUVA™ brings you three delicious, health-promoting food products

**Yogurt Jar** 

OTG™ Smoothie "on-the-go"

P-3<sup>™</sup> Pixie

Prebiotic

+

Probiotic