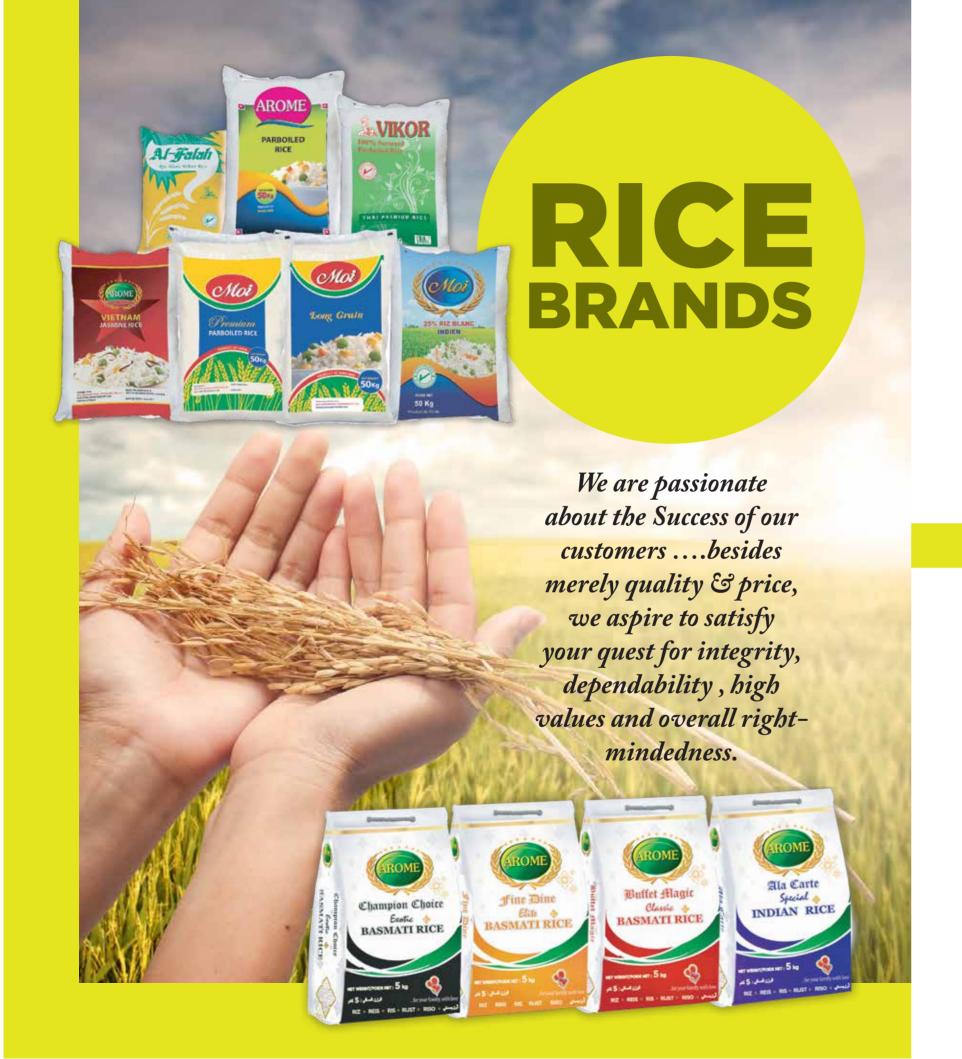

# **OUR GLOBAL BRANDS**

Rice is the most widely consumed staple food in the world. Today, this unique grain helps sustain over 3.5 billion people worldwide (i.e. half of the world's population).

Mewah strives to be a global consumer products business by expanding range of consumer products, offering specialised applications and customer solutions while consolidating its position in oils and fats business and with this foresight, Mewah added RICE as a strategic product to its portfolio and this not only opened new opportunities but also provided significant synergies to Mewah's existing business.

## **PRODUCT RANGE**

We offer all grades & types of Basmati & Non-Basmati Rice for all market segments, Viz; Mainstream, Ethnic, HoReCa Non-Basmati Rice Range (From India, Pakistan, Thailand, Vietnam, Myanmar)

The diverse of varieties of rice we supply include Basmati Rice & Other Allied Varieties Range (from India and Pakistan)

| Origin   | Rice Type          | Varieties         | Brown    | Raw      | Steam    | Creamy<br>Sella/<br>Parboiled | Golden<br>Sella/<br>Parboiled |
|----------|--------------------|-------------------|----------|----------|----------|-------------------------------|-------------------------------|
| India    | Basmati            | 1121              |          | <b>✓</b> | <b>✓</b> | <b>✓</b>                      | <b>√</b>                      |
|          | Traditional HBC-19 | <b>\</b>          | <b>✓</b> |          | <b>✓</b> | <b>√</b>                      |                               |
|          |                    | Type - 3 / Ranbir | <b>✓</b> | <b>✓</b> |          |                               |                               |
|          |                    | Pusa              | <b>/</b> | <b>\</b> | <b>√</b> | <b>✓</b>                      | <b>√</b>                      |
|          | Non-Basmati        | Sugandha          |          | <b>✓</b> | <b>✓</b> | <b>✓</b>                      | <b>✓</b>                      |
|          | Allied Varities    | Sharbati          |          |          | <b>✓</b> | <b>✓</b>                      | <b>✓</b>                      |
|          |                    | PR-11/14          |          | <b>✓</b> | <b>✓</b> | <b>✓</b>                      | <b>✓</b>                      |
| Pakistan | Basmati            | Super Kernel      |          | <b>✓</b> |          |                               |                               |
|          |                    | PK 385            |          |          |          |                               |                               |

# **Other Speciality Rice Range**

| Product                      | Origin   |
|------------------------------|----------|
| Fragrant Rice - Thai Jasmine | Thailand |
| Jasmine Rice                 | Veitnam  |