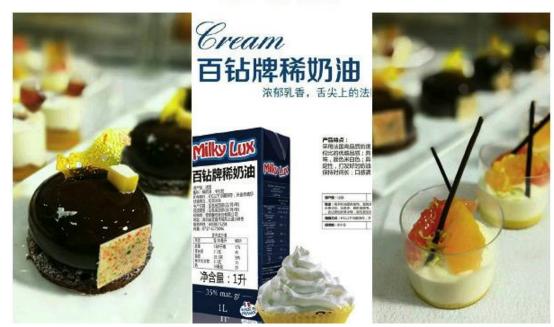

# MILKY LUX: OUR DAIRY BRAND

### **NORMANDY CREAM**

Dessert made with our Normandy cream

Taiwanese caramels, made with our Normandy cream

The chef from best pastry TV Show using our cream at Sial Paris 2016