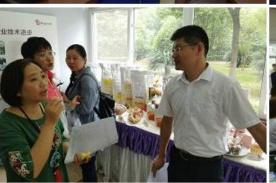

### **NORMANDY CREAM**

Dessert made with our Normandy cream

Taiwanese caramels, made with our Normandy cream

The chef from best pastry TV Show using our cream at Sial Paris 2016