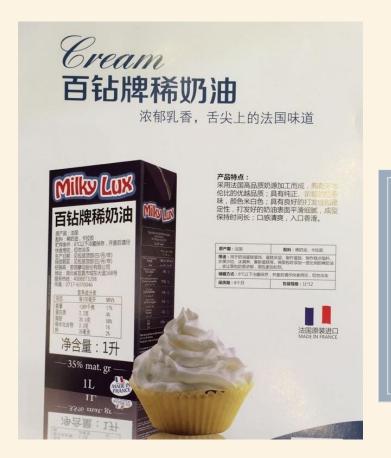

# MILKY LUX: OUR DAIRY BRAND

### **NORMANDY CREAM**

Dessert made with our Normandy cream

Taiwanese caramels, made with our Normandy cream

The chef from best pastry TV Show using our cream at Sial Paris 2016