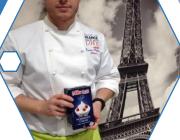

### **NORMANDY CREAM**

Dessert made with our Normandy cream

Taiwanese caramels, made with our Normandy cream

The chef from best pastry TV Show using our cream at Sial Paris 2016