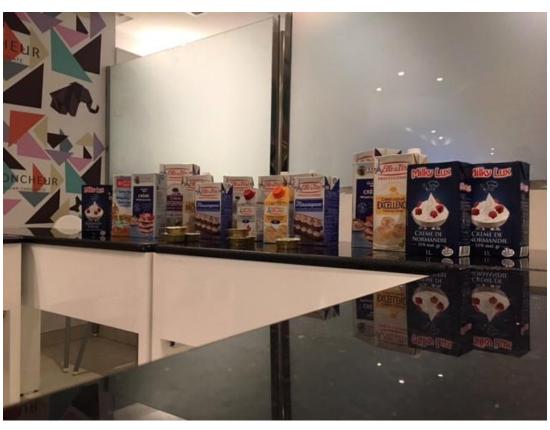

### **NORMANDY CREAM**

Dessert made with our Normandy cream

Taiwanese caramels, made with our Normandy cream

The chef from best pastry TV Show using our cream at Sial Paris 2016

# EUROPEAN CREAM CAMPAIGN IN JEDDAH