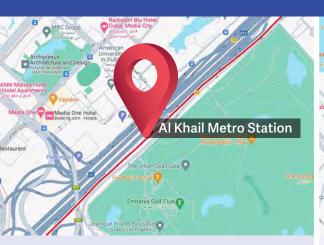

# METRO PICK UP

Dubai traffic & jump on the metro?

Take our free shuttle from Al Khail Metro station to connect you to Dubai Harbour.

### **LOCATION**

Al Khail Metro Station

Al Khail Metro Station TIME

> 09:00 - 18:00 **FREQUENCY**

Every 15 min

COST Free