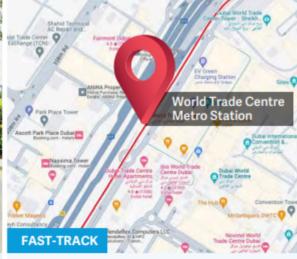

#### **METRO**

The fastest way to Dubai Harbour, Right outside Dubai World Trade Centre, take the Red Line metro to Al Khail station (10 stops), then jump on the free shuttle bus that will swiftly take you to Expand North Star in just a few minutes.

#### LOCATION

World Trade Centre Metro Station

Metro schedule

#### FREQUENCY

Every 2 minutes during peak hours

5 AED with NOL card

FOR MORE INFORMATION

expandnorthstar.com