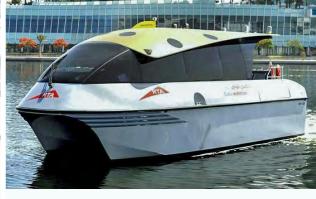

### **WATER TAXI**

With a venue surrounded by water, what better way to arrive than by boat!

Take the water taxi from SkyDive Dubai to Expand North Star.

#### LOCATION From SkyDive

TIME 08:00 - 20:00

Free

**FREQUENCY** Every 5 min **COST** 