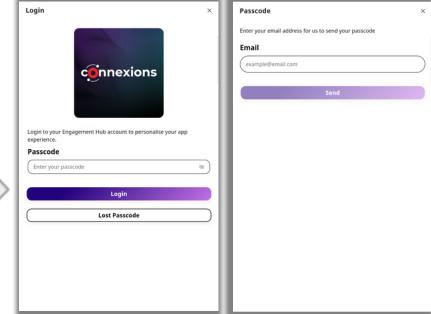

Download and log in using the passcode.

# Retrieve your passcode

Click Lost Passcode button on the log in page to retrieve your passcode.

The passcode will be sent to your registered email address.