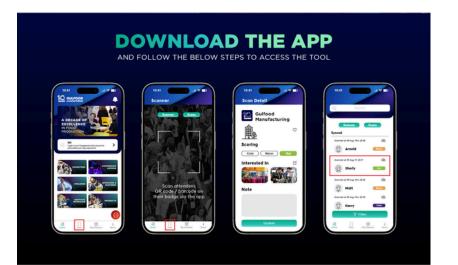

# How to Purchase Lead Capture Tool

Simplify lead acquisition with badge scans using the Lead Capture Tool. Gain an edge today and enhance your lead management process.

How to purchase the tool?

- . Sign in to the E-portal using this link Click here
- On your Dashboard, find the button for the Lead Capture Tool and click it to buy

Once you've bought it, just download the Connexions365 App to access the tool

Your Purchase is Successful

**DOWNLOAD** the App Now to access the Lead Capture Tool

Closer to the show you will have access to the scan feature via the Connexions 365 App

## How to Scan

\*once you purchase the lead capture tool you can scan badges of all visitors at your stand