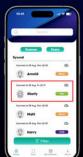

# Bookmark your favourite companies (Web)

# Bookmark your favourite companies (Native App)

Meet your favourite companies (Web)

# Meet your favourite companies (Native App)