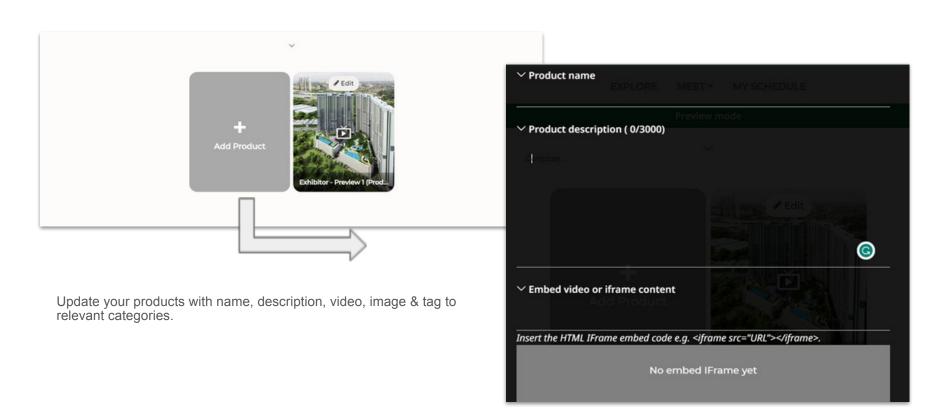

# Complete your Profile - My Products (Web)

# Complete your Profile - My Products (Native App)

|                                       | Home                                   |
|---------------------------------------|----------------------------------------|
| × Close                               |                                        |
| Fill up the below fields to a         | dd/edit your product                   |
| Save                                  |                                        |
| ∨ Product name                        |                                        |
| ∨ Product description ( 0/3000)       |                                        |
|                                       |                                        |
| ∨ Embed video or iframe content       |                                        |
| Insert the HTML IFrame embed code e.g | , <iframe src="URL"></iframe> .        |
| No emb                                |                                        |
| VImage<br>Upload Image ™8 max         |                                        |
| No image yet                          |                                        |
| ✓ Expand and select the relevant ca   | stegories to improve search visibility |
| × Product Category                    |                                        |
| + Bakery, Cakes & Desserts            |                                        |
| + Beverages                           |                                        |
| + Chilled & Fresh Food                |                                        |
|                                       |                                        |