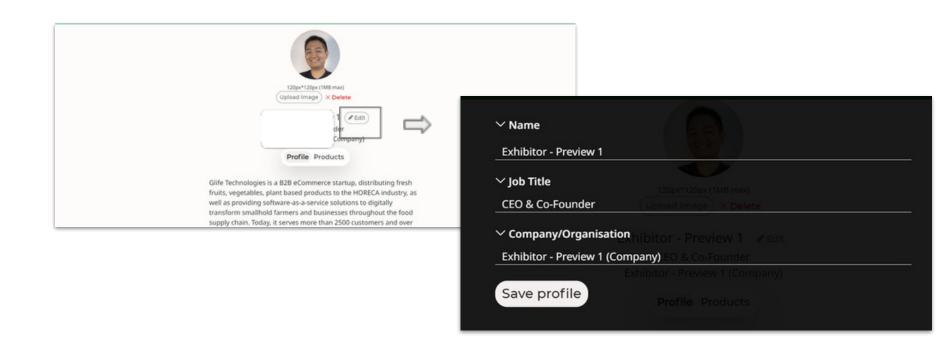

# Complete your Profile - My Profile (Web)

# Complete your Profile - My Profile (Native App)