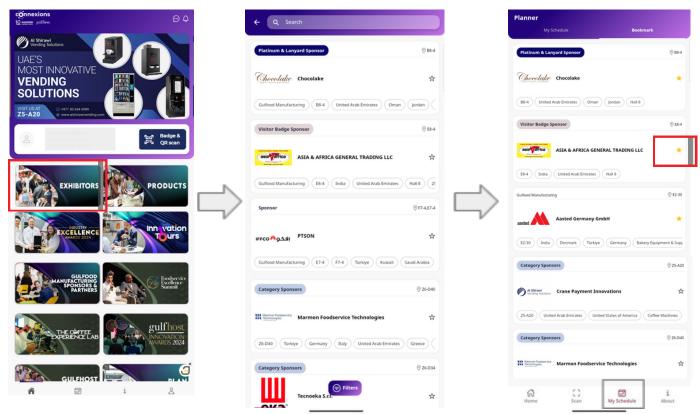

# Bookmark your favourite companies (Web)

# Bookmark your favourite companies (Native App)

Meet your favourite companies (Web)

# Meet your favourite companies (Native App)