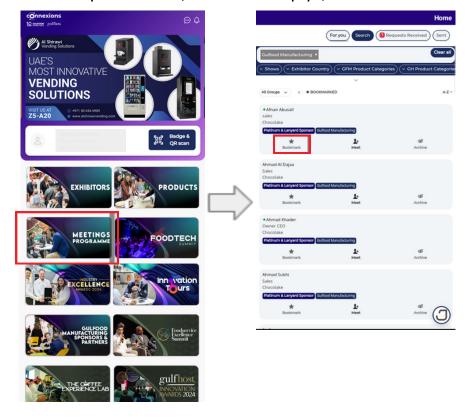

# Bookmark your favourite companies (Web)

# Bookmark your favourite companies (Native App)

Meet your favourite companies (Web)

# Meet your favourite companies (Native App)