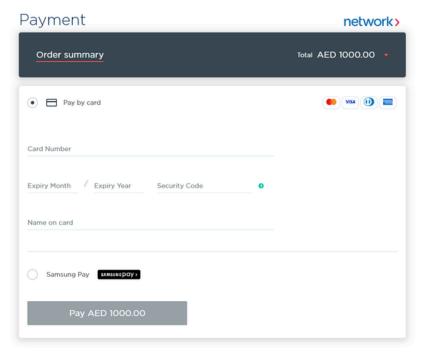

# How to Purchase Lead Capture Tool

Proceed to make the payment by selecting your preferred mode of payment

How to Purchase Lead Capture Tool
If payment is successful, you will get a
purchase confirmation receipt

Your Purchase is Successful

**DOWNLOAD** the App Now to access the Lead Capture Tool

Closer to the show you will have access to the scan feature via the Connexions 365 App