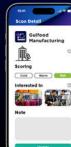

# How To Manage & Export The Scanned Lead

#### Note:

- The exported file will be sent to your registered email address.
- Export button will only be available for the main Premium exhibitor account
- Swipe the lead to left and click Delete button to delete the lead.