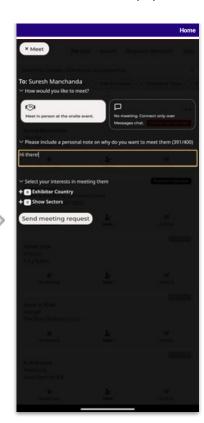

# Confirm your schedule

Access Meetings Programme and Send Requests (Web)

# Access Meetings Programme and Send Requests (Web)

# Access Meetings Programme and Send Requests (Native App)