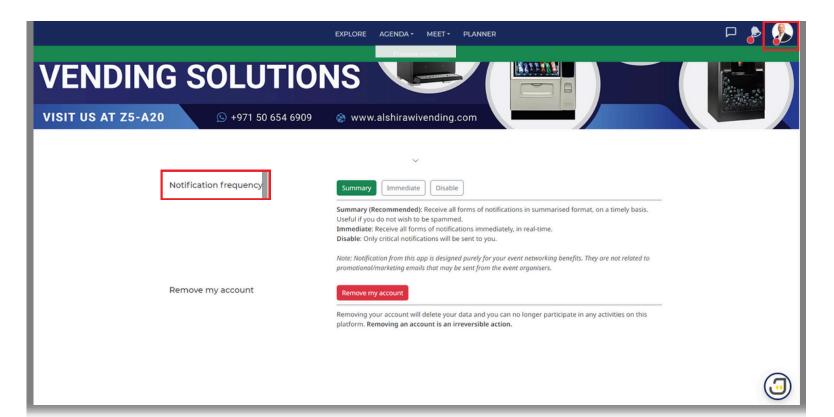

# Set your Notifications (Web)

# Set your Notifications (Native App)

¥I %5I 69%€