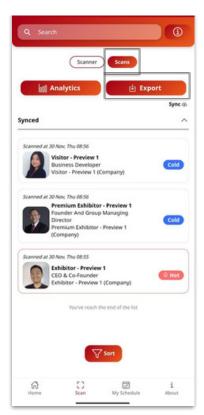

## How to Scan

\*once you purchase the lead capture tool you can scan badges of all visitors at your stand

# How To Manage & Export The Scanned Lead

#### Note:

- The exported file will be sent to your registered email address.
- Export button will only be available for the main Premium exhibitor account
- Swipe the lead to left and click Delete button to delete the lead.

# **Export The Scanned Lead**

Note: