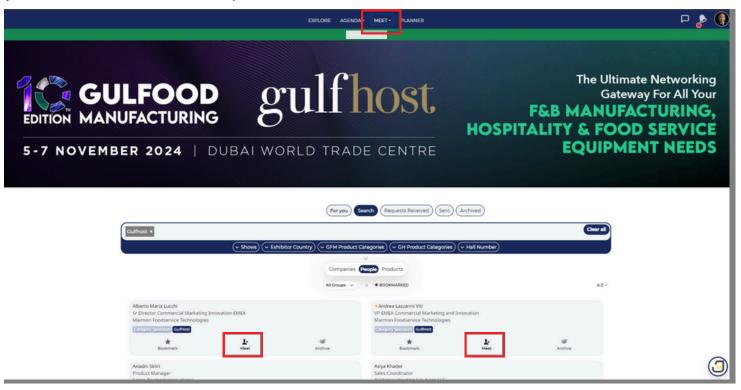

# Confirm your schedule

Access Meetings Programme and Send Requests (Web)

# Access Meetings Programme and Send Requests (Web)

# Access Meetings Programme and Send Requests (Native App)