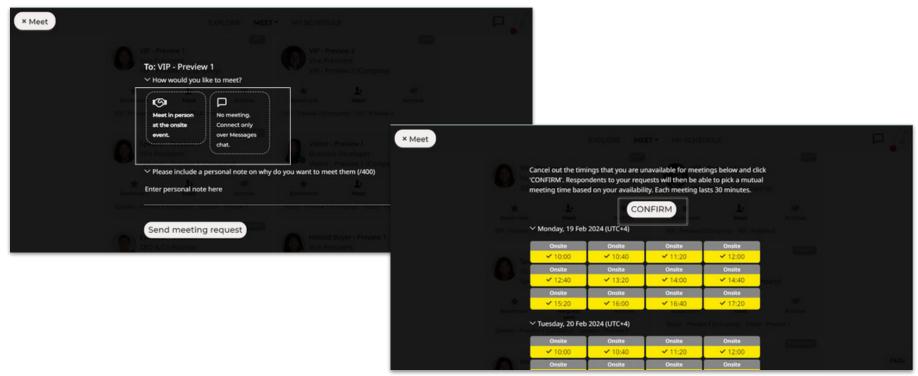

# Confirm your schedule

Access Meetings Programme and Send Requests (Web)

# Access Meetings Programme and Send Requests (Web)

# Access Meetings Programme and Send Requests (Native App)