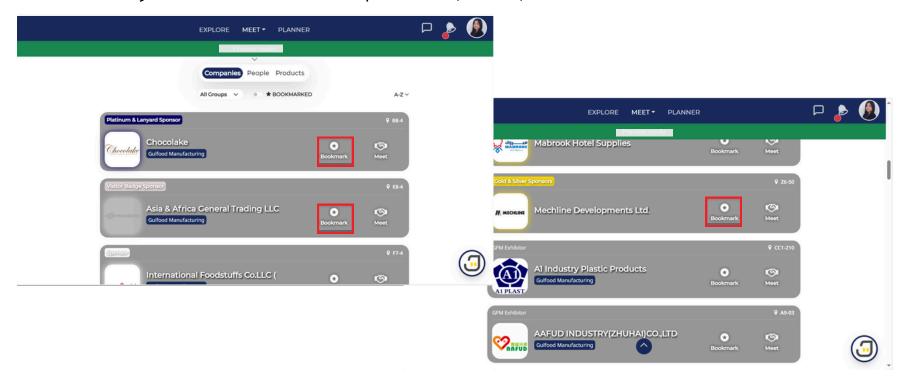

# Bookmark your favourite companies (Web)

# Bookmark your favourite companies (Native App)

Meet your favourite companies (Web)