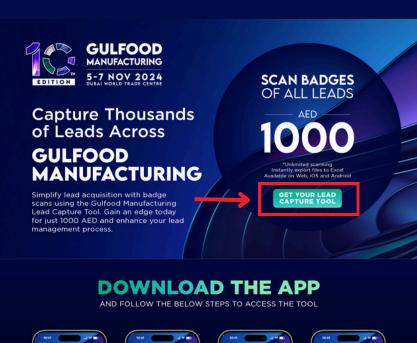

# How to Purchase Lead Capture Tool

Simplify lead acquisition with badge scans using the Lead Capture Tool. Gain an edge today and enhance your lead management process.

How to purchase the tool?

- . Sign in to the E-portal using this link Click here
- On your Dashboard, find the button for the Lead Capture Tool and click it to buy

# How to Purchase Lead Capture Tool

Login to the e-portal

On the left side in the menu bar click on BUY LEAD CAPTURE TOOL to purchase

How to Purchase Lead Capture Tool
Click on
GET YOUR LEAD CAPTURE TOOL

# How to Purchase Lead Capture Tool

Proceed to make the payment by selecting your preferred mode of payment

How to Purchase Lead Capture Tool
If payment is successful, you will get a
purchase confirmation receipt