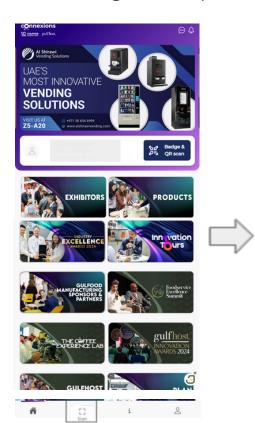

# How to Purchase Lead Capture Tool

Login to the e-portal

On the left side in the menu bar click on BUY LEAD CAPTURE TOOL to purchase





How to Purchase Lead Capture Tool
Click on
GET YOUR LEAD CAPTURE TOOL













# How to Purchase Lead Capture Tool

Proceed to make the payment by selecting your preferred mode of payment















How to Purchase Lead Capture Tool
If payment is successful, you will get a
purchase confirmation receipt

Your Purchase is Successful



**DOWNLOAD** the App Now to access the Lead Capture Tool





Closer to the show you will have access to the scan feature via the Connexions 365 App





## How to Scan

\*once you purchase the lead capture tool you can scan badges of all visitors at your stand









# How To Manage & Export The Scanned Lead





#### Note:

- The exported file will be sent to your registered email address.
- Export button will only be available for the main Premium exhibitor account
- Swipe the lead to left and click Delete button to delete the lead.



# **Export The Scanned Lead**





Note:

# Confirm your schedule





Access Meetings Programme and Send Requests (Web)





# Access Meetings Programme and Send Requests (Web)





# Access Meetings Programme and Send Requests (Native App)









# Access Meetings Programme and Send Requests (Web)





# How to view requests received (Web)





# How to chat with others (Web)





# How to chat with others (Web)





# How to chat with others (Web)



#### Note:

Chat will also be available if a visitor sends an inquiry, which they can convert into meetings