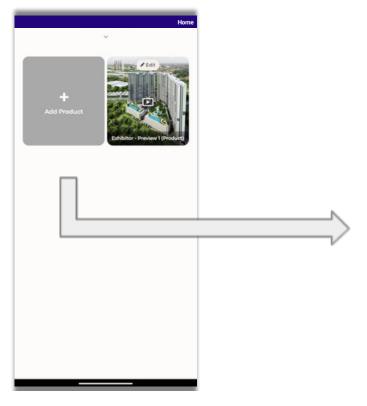

# Complete your Profile - My Products (Native App)

|                                       | Home                                   |
|---------------------------------------|----------------------------------------|
| × Close                               |                                        |
| Fill up the below fields to a         | dd/edit your product                   |
| Save                                  |                                        |
| ∨ Product name                        |                                        |
| ∨ Product description ( 0/3000)       |                                        |
|                                       |                                        |
| ∨ Embed video or iframe content       |                                        |
| Insert the HTML IFrame embed code e.g | , <iframe src="URL"></iframe> .        |
| No emb                                |                                        |
| VImage<br>Upload Image ™8 max         |                                        |
| No image yet                          |                                        |
| ✓ Expand and select the relevant ca   | stegories to improve search visibility |
| × Product Category                    |                                        |
| + Bakery, Cakes & Desserts            |                                        |
| + Beverages                           |                                        |
| + Chilled & Fresh Food                |                                        |
|                                       |                                        |