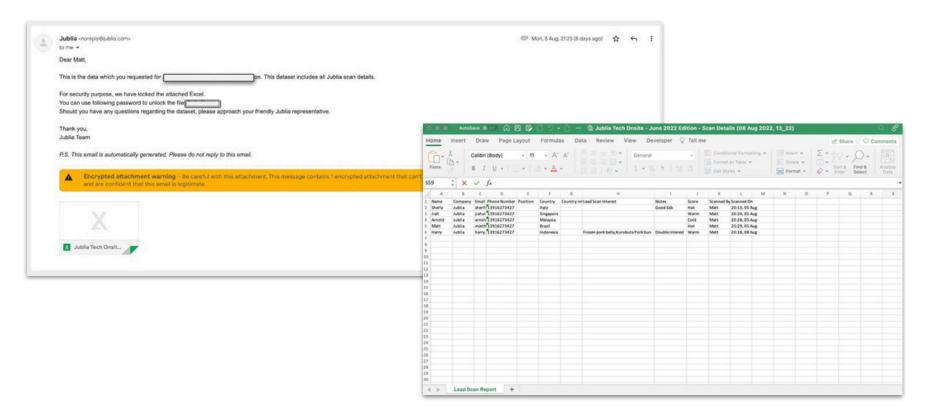

# How To Manage & Export The Scanned Lead

#### Note:

- The exported file will be sent to your registered email address.
- Export button will only be available for the main Premium exhibitor account
- Swipe the lead to left and click Delete button to delete the lead.

# **Export The Scanned Lead**

Note: