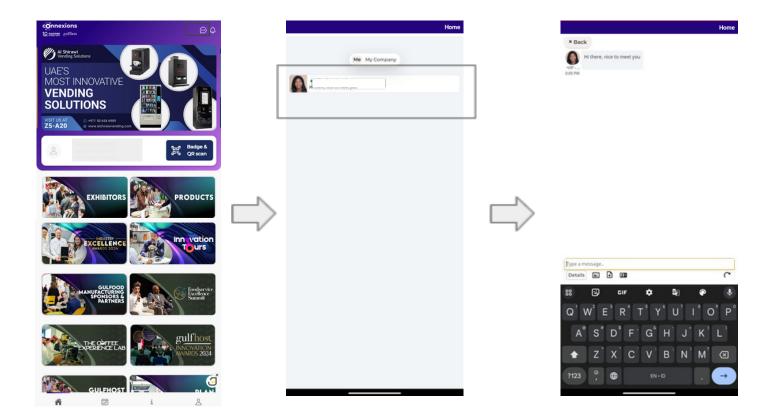

lable for the main Premium exhibitor account
- Swipe the lead to left and click Delete button to delete the lead.



# **Export The Scanned Lead**





Note:

# Confirm your schedule





Access Meetings Programme and Send Requests (Web)





# Access Meetings Programme and Send Requests (Web)





# Access Meetings Programme and Send Requests (Native App)









# Access Meetings Programme and Send Requests (Web)





# How to view requests received (Web)





# How to chat with others (Web)





# How to chat with others (Web)





# How to chat with others (Web)



#### Note:

Chat will also be available if a visitor sends an inquiry, which they can convert into meetings. So it is not only limited to those they have the meetings scheduled.





# How to chat with others (Native App)





# Navigating using our Floor Plan (Web)





# Navigating using our Floor Plan (Native App)









Get answers to your queries regarding the event instantly using our AI chat support (Web)





Get answers to your queries regarding the event instantly using our AI chat support (Native App)





For further information email us at Connexions@jublia.co