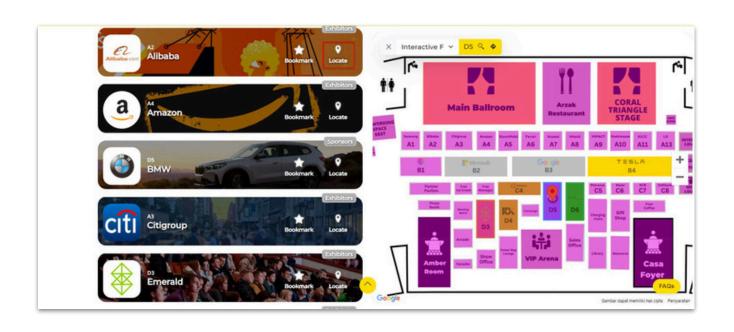

- Swipe the lead to left and click Delete button to delete the lead.



# **Export The Scanned Lead**





Note:

# Confirm your schedule





Access Meetings Programme and Send Requests (Web)





# Access Meetings Programme and Send Requests (Web)





# Access Meetings Programme and Send Requests (Native App)









# Access Meetings Programme and Send Requests (Web)





# How to view requests received (Web)





# How to chat with others (Web)





# How to chat with others (Web)





# How to chat with others (Web)



#### Note:

Chat will also be available if a visitor sends an inquiry, which they can convert into meetings. So it is not only limited to those they have the meetings scheduled.





# How to chat with others (Native App)





# Navigating using our Floor Plan (Web)





# Navigating using our Floor Plan (Native App)









Get answers to your queries regarding the event instantly using our AI chat support (Web)





Get answers to your queries regarding the event instantly using our AI chat support (Native App)





For further information email us at Connexions@jublia.co