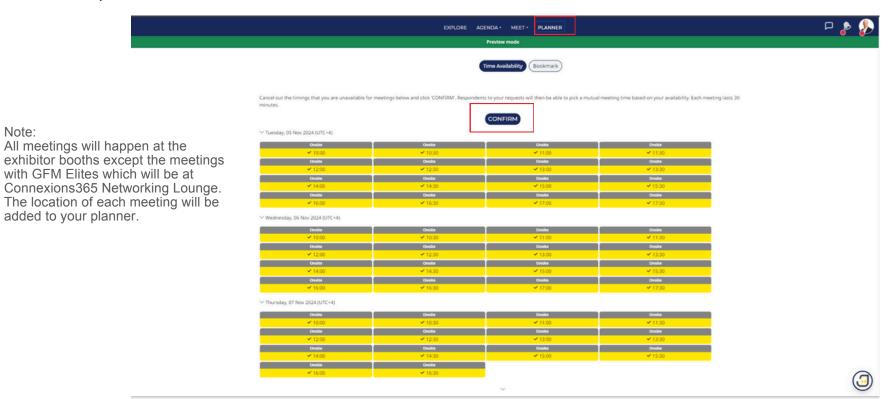

# Confirm your schedule

Access Meetings Programme and Send Requests (Web)

# Access Meetings Programme and Send Requests (Web)

# Access Meetings Programme and Send Requests (Native App)