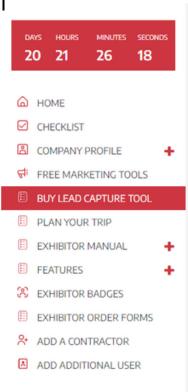

# How to Purchase Lead Capture Tool

Login to the e-portal

On the left side in the menu bar click on BUY LEAD CAPTURE TOOL to purchase

How to Purchase Lead Capture Tool
Click on
GET YOUR LEAD CAPTURE TOOL