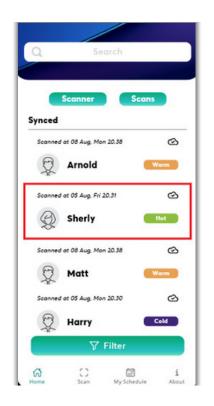

# How To Manage & Export The Scanned Lead

#### Note:

- The exported file will be sent to your registered email address.
- Export button will only be available for the main Premium exhibitor account
- Swipe the lead to left and click Delete button to delete the lead.

# **Export The Scanned Lead**

Note: