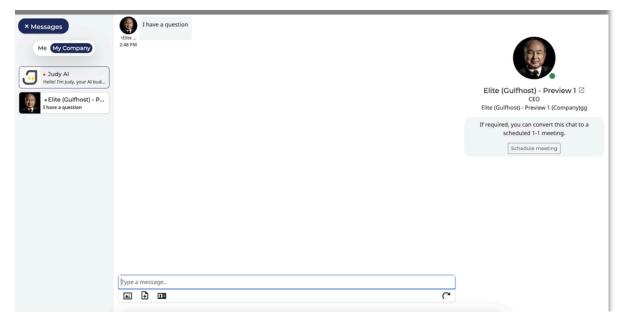

e tool you can scan badges of all visitors at your stand









# How To Manage & Export The Scanned Lead





#### Note:

- The exported file will be sent to your registered email address.
- Export button will only be available for the main Premium exhibitor account
- Swipe the lead to left and click Delete button to delete the lead.



# **Export The Scanned Lead**





Note:

# Confirm your schedule





Access Meetings Programme and Send Requests (Web)





# Access Meetings Programme and Send Requests (Web)





# Access Meetings Programme and Send Requests (Native App)









# Access Meetings Programme and Send Requests (Web)





# How to view requests received (Web)





# How to chat with others (Web)





# How to chat with others (Web)





# How to chat with others (Web)



#### Note:

Chat will also be available if a visitor sends an inquiry, which they can convert into meetings. So it is not only limited to those they have the meetings scheduled.





# How to chat with others (Native App)





# Navigating using our Floor Plan (Web)





# Navigating using our Floor Plan (Native App)









Get answers to your queries regarding the event instantly using our AI chat support (Web)





Get answers to your queries regarding the event instantly using our AI chat support (Native App)





For further information email us at Connexions@jublia.co