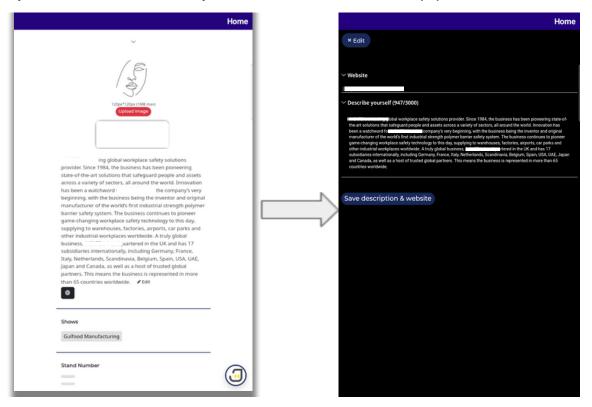

# Complete your Profile - My Company (Web)

# Complete your Profile - My Company (Native App)

|                                                                                                                                                                                                                                                                                                                                    | Home                 |
|------------------------------------------------------------------------------------------------------------------------------------------------------------------------------------------------------------------------------------------------------------------------------------------------------------------------------------|----------------------|
| × Edit                                                                                                                                                                                                                                                                                                                             |                      |
| Save                                                                                                                                                                                                                                                                                                                               |                      |
| ∨ Company/Organisation                                                                                                                                                                                                                                                                                                             |                      |
| Exhibitor - Preview 1 (Company)                                                                                                                                                                                                                                                                                                    |                      |
| ∨ Describe your company (375/3000).                                                                                                                                                                                                                                                                                                |                      |
| Clife Technologies in a 929 «Commerce starting distributing fresh fulls, we<br>based products to the IndIECA includy, as set as providing software as a<br>digitally insention insentitied families and business from thoughout the load<br>it serves more than 2500 customers and over 1000 fammers in Singapore, &<br>Indonesia. | supply chain. Today. |
|                                                                                                                                                                                                                                                                                                                                    |                      |
|                                                                                                                                                                                                                                                                                                                                    |                      |
| ∨ Embed video or iframe content                                                                                                                                                                                                                                                                                                    |                      |
| Mah Sing Corporate Video                                                                                                                                                                                                                                                                                                           | اس                   |
| ∨ Website                                                                                                                                                                                                                                                                                                                          |                      |
| @ https://premtex.com.my/                                                                                                                                                                                                                                                                                                          |                      |
| ∨ Linkedin                                                                                                                                                                                                                                                                                                                         |                      |
| <i>⊕</i> URL                                                                                                                                                                                                                                                                                                                       |                      |
| ∨ Facebook                                                                                                                                                                                                                                                                                                                         |                      |
| Ø URL                                                                                                                                                                                                                                                                                                                              |                      |
|                                                                                                                                                                                                                                                                                                                                    |                      |