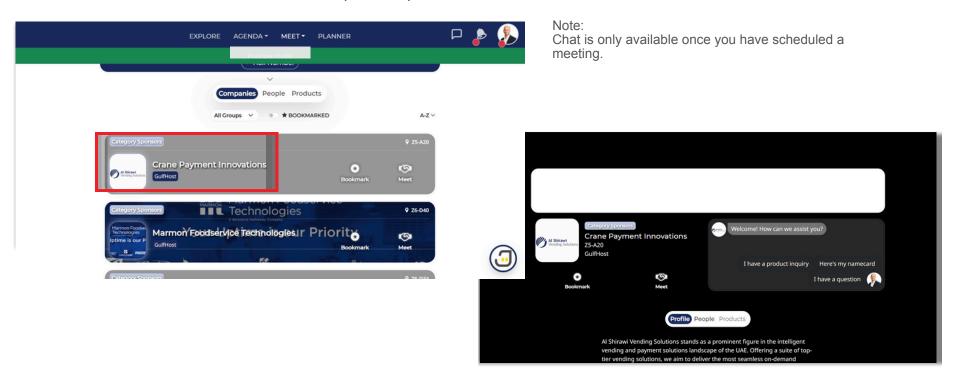

# How to chat with others (Web)

#### Note:

Chat will also be available if a visitor sends an inquiry, which they can convert into meetings. So it is not only limited to those they have the meetings scheduled.