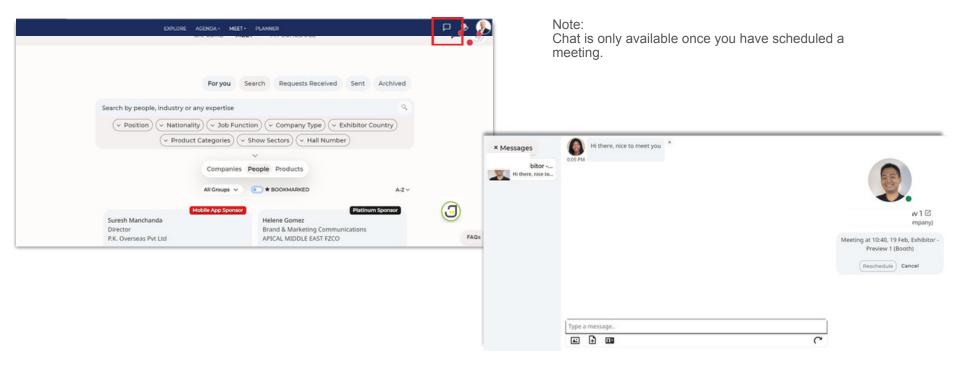

# How to chat with others (Web)

#### Note:

Chat will also be available if a visitor sends an inquiry, which they can convert into meetings. So it is not only limited to those they have the meetings scheduled.