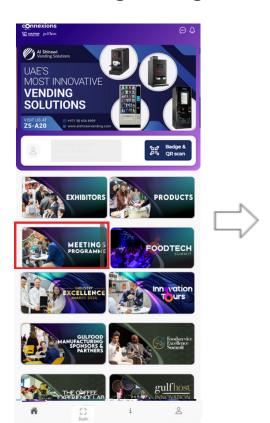

essful



**DOWNLOAD** the App Now to access the Lead Capture Tool





Closer to the show you will have access to the scan feature via the Connexions 365 App





## How to Scan

\*once you purchase the lead capture tool you can scan badges of all visitors at your stand









# How To Manage & Export The Scanned Lead





#### Note:

- The exported file will be sent to your registered email address.
- Export button will only be available for the main Premium exhibitor account
- Swipe the lead to left and click Delete button to delete the lead.



# **Export The Scanned Lead**





Note:

# Confirm your schedule





Access Meetings Programme and Send Requests (Web)





# Access Meetings Programme and Send Requests (Web)





# Access Meetings Programme and Send Requests (Native App)









# Access Meetings Programme and Send Requests (Web)





# How to view requests received (Web)





# How to chat with others (Web)





# How to chat with others (Web)





# How to chat with others (Web)



#### Note:

Chat will also be available if a visitor sends an inquiry, which they can convert into meetings. So it is not only limited to those they have the meetings scheduled.





# How to chat with others (Native App)





# Navigating using our Floor Plan (Web)





# Navigating using our Floor Plan (Native App)









Get answers to your queries regarding the event instantly using our AI chat support (Web)





Get answers to your queries regarding the event instantly using our AI chat support (Native App)





For further information email us at Connexions@jublia.co