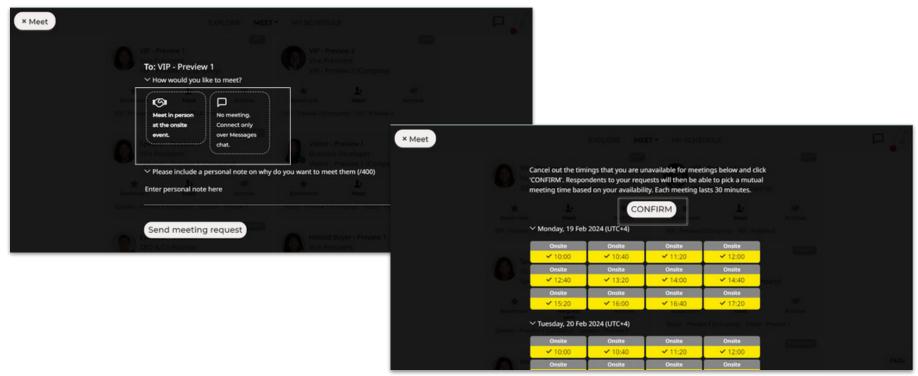

# Confirm your schedule

Access Meetings Programme and Send Requests (Web)

# Access Meetings Programme and Send Requests (Web)