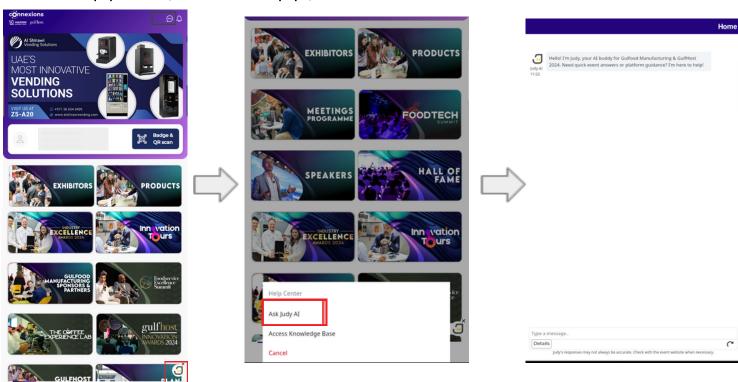

# Navigating using our Floor Plan (Native App)

Get answers to your queries regarding the event instantly using our AI chat support (Web)

Get answers to your queries regarding the event instantly using our AI chat support (Native App)