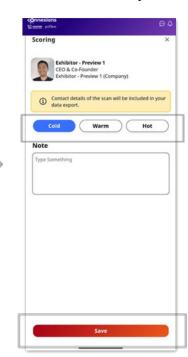

# How To Manage & Export The Scanned Lead

#### Note:

- The exported file will be sent to your registered email address.
- Export button will only be available for the main Premium exhibitor account
- Swipe the lead to left and click Delete button to delete the lead.

# **Export The Scanned Lead**

Note: