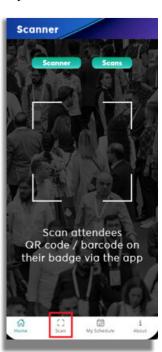

## How to Scan

\*once you purchase the lead capture tool you can scan badges of all visitors at your stand