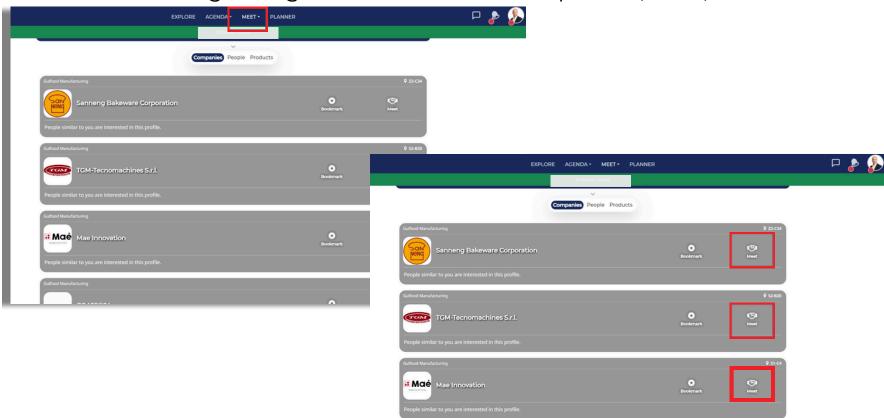

# Confirm your schedule

Access Meetings Programme and Send Requests (Web)

# Access Meetings Programme and Send Requests (Web)