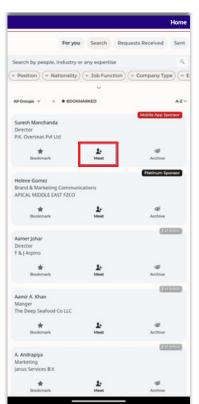

sful



**DOWNLOAD** the App Now to access the Lead Capture Tool





Closer to the show you will have access to the scan feature via the Connexions 365 App





## How to Scan

\*once you purchase the lead capture tool you can scan badges of all visitors at your stand









# How To Manage & Export The Scanned Lead





#### Note:

- The exported file will be sent to your registered email address.
- Export button will only be available for the main Premium exhibitor account
- Swipe the lead to left and click Delete button to delete the lead.



# **Export The Scanned Lead**





Note:

# Confirm your schedule





Access Meetings Programme and Send Requests (Web)





# Access Meetings Programme and Send Requests (Web)





# Access Meetings Programme and Send Requests (Native App)









# Access Meetings Programme and Send Requests (Web)





# How to view requests received (Web)





# How to chat with others (Web)





# How to chat with others (Web)





# How to chat with others (Web)



#### Note:

Chat will also be available if a visitor sends an inquiry, which they can convert into meetings. So it is not only limited to those they have the meetings scheduled.





# How to chat with others (Native App)





# Navigating using our Floor Plan (Web)





# Navigating using our Floor Plan (Native App)









Get answers to your queries regarding the event instantly using our AI chat support (Web)





Get answers to your queries regarding the event instantly using our AI chat support (Native App)





For further information email us at Connexions@jublia.co