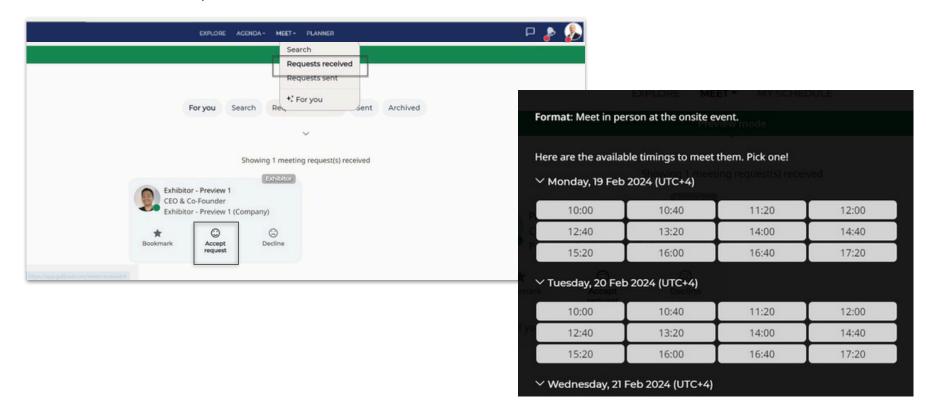

access to the scan feature via the Connexions 365 App





## How to Scan

\*once you purchase the lead capture tool you can scan badges of all visitors at your stand









# How To Manage & Export The Scanned Lead





#### Note:

- The exported file will be sent to your registered email address.
- Export button will only be available for the main Premium exhibitor account
- Swipe the lead to left and click Delete button to delete the lead.



# **Export The Scanned Lead**





Note:

# Confirm your schedule





Access Meetings Programme and Send Requests (Web)





# Access Meetings Programme and Send Requests (Web)





# Access Meetings Programme and Send Requests (Native App)









# Access Meetings Programme and Send Requests (Web)





# How to view requests received (Web)





# How to chat with others (Web)





# How to chat with others (Web)





# How to chat with others (Web)



#### Note:

Chat will also be available if a visitor sends an inquiry, which they can convert into meetings. So it is not only limited to those they have the meetings scheduled.





# How to chat with others (Native App)





# Navigating using our Floor Plan (Web)





# Navigating using our Floor Plan (Native App)









Get answers to your queries regarding the event instantly using our AI chat support (Web)





Get answers to your queries regarding the event instantly using our AI chat support (Native App)





For further information email us at Connexions@jublia.co