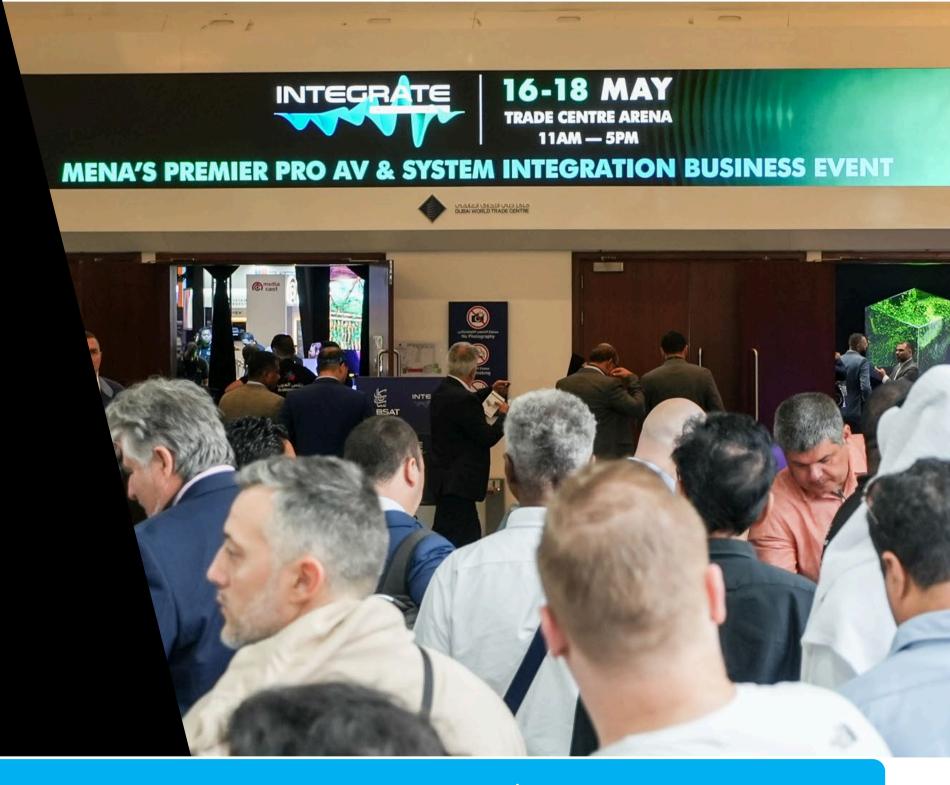

## INTEGRATE ME 2023 SHOW OVERVIEW

7,327
ATTENDEES

40+
SPEAKERS

378
PRE-ARRANGED
MEETINGS

34
COUNTRIES IN
ATTENDANCE

120+
EXHIBITING
BRANDS

Book your stand at the 2<sup>nd</sup> edition of Integrate Middle East | 21-23 May 2024