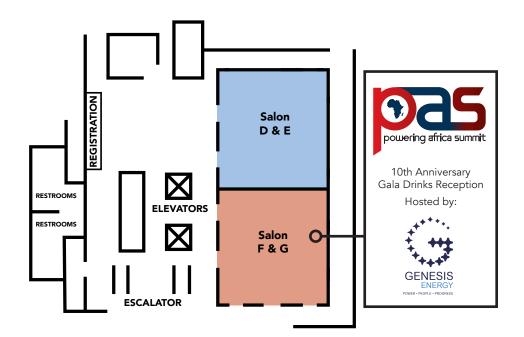

Floorplan - Day 1

Thursday 6th March 2025 | 17:45 – 20:00 LEVEL -3 (Lower Level)

| Rooms              | Locations   |
|--------------------|-------------|
| Networking Gallery | Salon F & G |
| Plenary Theatre    | Salon D & E |