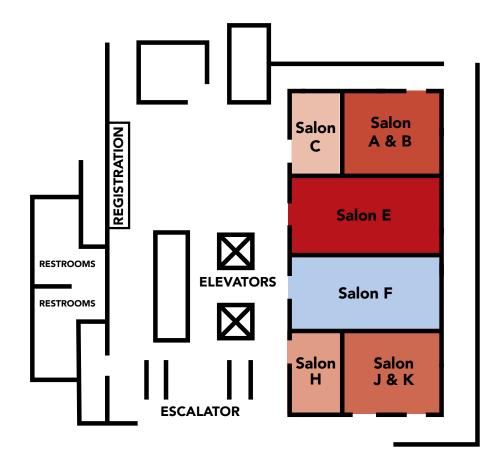

## Floorplan - Day 1 Thursday 6th March 2025 | 08:00 – 17:45 LEVEL -3 (Lower Level)

| Rooms              | Locations   |
|--------------------|-------------|
| Networking Gallery | Salon F     |
| Plenary Theatre    | Salon D & E |

Floorplan - Day 1

Thursday 6th March 2025 | 17:45 – 20:00 LEVEL -3 (Lower Level)

| Rooms              | Locations   |
|--------------------|-------------|
| Networking Gallery | Salon F & G |
| Plenary Theatre    | Salon D & E |

## Floorplan - Day 2

Friday 7th March 2025 | 08:00 – 16:00 LEVEL -3 (Lower Level)

| Rooms              | Locations   |
|--------------------|-------------|
| Boardroom 1        | Salon E     |
| Boardroom 2        | Salon A & B |
| Boardroom 3        | Salon J & K |
| Boardroom 4        | Salon H     |
| Boardroom 5        | Salon C     |
| Networking Gallery | Salon F     |