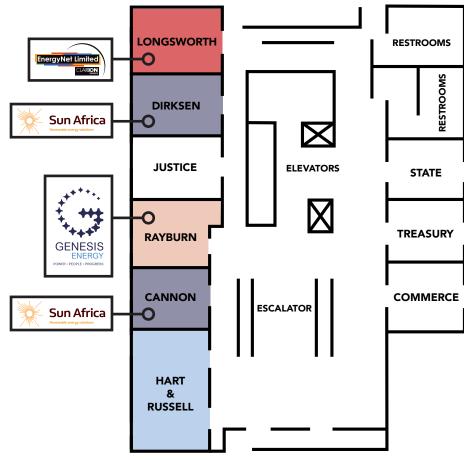

## Floorplan - Meeting Rooms

Thursday 6th - Friday 7th March 2025 LEVEL -2 (Lower Level)

| Meeting Rooms                 | Locations        |
|-------------------------------|------------------|
| EnergyNet's Meeting Room      | Longsworth       |
| Genesis Energy's Meeting Room | Rayburn          |
| Pre-Session Meeting Room      | Hart & Russell   |
| Sun Africa's Meeting Room     | Dirksen & Cannon |