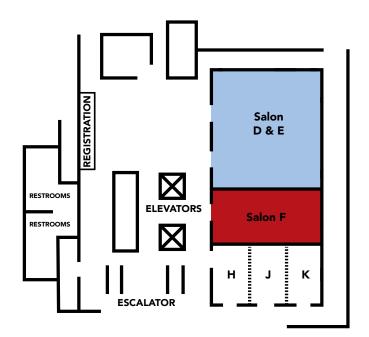

## Floorplan - Day 1 Thursday 6th March 2025 | 08:00 – 17:45 LEVEL -3 (Lower Level)

| Rooms              | Locations   |
|--------------------|-------------|
| Networking Gallery | Salon F     |
| Plenary Theatre    | Salon D & E |