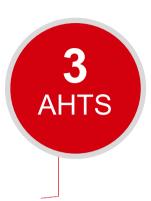

### Actual fleet in angola

360.000 pax transported in 2023
Reduce emissions: 98% of the OSV are diesel – electric
Excellence in safety