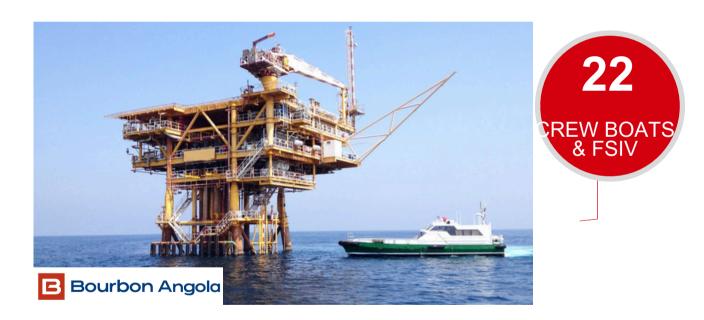

### Actual fleet in angola

360.000 pax transported in 2023
Reduce emissions: 98% of the OSV are diesel – electric
Excellence in safety