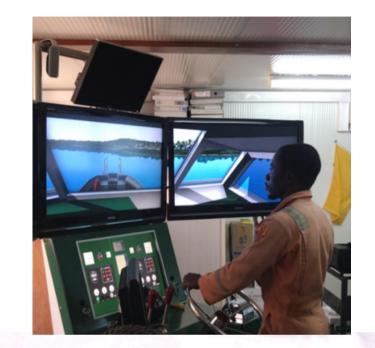

han 200 tons)



**SUBSEA** 



**TURNKEY PROJECTS** 



OFFSHORE FIELD DEVELOPMENT SUPPORT ACTIVITIES



SUBSEA INFRASTRUCTURES INSPECTION, MAINTENANCE & REPAIR (IMR)



### Actual fleet in angola















360.000 pax transported in 2023
Reduce emissions: 98% of the OSV are diesel – electric
Excellence in safety

#### **NEW BUILTS**





- 4 New Surfers 2000 delivered in September.
- 20%Fuel consumption reduction
- 30 Pax

#### Angolan footprint: people & offices



### Promote local content Train people







639

**Employees** 

91% Angolan

69% Seafarers

40 Angolan Officers

> 45 Women

## Onshore support offices and technical support



Main Office / Petrangol



**Base Sonils** 



Base Malongo



**Base Kwanda** 

### **UNIQUE LOCAL KNOW-HOW**

#### **Training centre**











#### **Ship repairs**





#### **INNOVATE** TOWARDS CONNECTED VESSELS





**DATA INFRASTRUCTURE** 



DP safety: Digital ASOG



**AUGMENTED CREW** 



LEVERAGE DATA FOR GREEN **EFFICIENCY** 

#### Reduce emissions









Predictive maintenance



#### **WAY FORWARD**



## Prime services as Angolan Marine operator

- True Angolan service company with a strong partnership
- Leader in technology
  - shipping, engineering, digital
- Leader in local competence.
  - Seafarers, Managers, women promotions



- Develop services adapted for the future Angolan industry
  - Ship operators, Emission reduction, integrated services