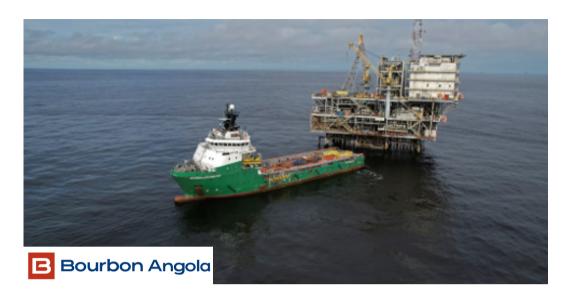

### Actual fleet in angola

360.000 pax transported in 2023
Reduce emissions: 98% of the OSV are diesel – electric
Excellence in safety

#### **NEW BUILTS**

- 4 New Surfers 2000 delivered in September.
- 20%Fuel consumption reduction
- 30 Pax