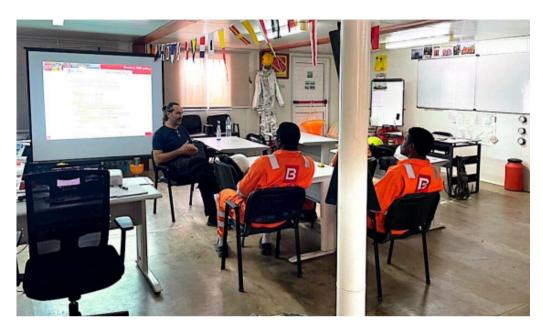

re than 200 tons)



**SUBSEA** 



**TURNKEY PROJECTS** 



OFFSHORE FIELD DEVELOPMENT SUPPORT ACTIVITIES



SUBSEA INFRASTRUCTURES INSPECTION, MAINTENANCE & REPAIR (IMR)



### Actual fleet in angola















360.000 pax transported in 2023
Reduce emissions: 98% of the OSV are diesel – electric
Excellence in safety

#### **NEW BUILTS**





- 4 New Surfers 2000 delivered in September.
- 20%Fuel consumption reduction
- 30 Pax

#### Angolan footprint: people & offices



### Promote local content Train people







639

**Employees** 

91% Angolan

69% Seafarers

40 Angolan Officers

> 45 Women

## Onshore support offices and technical support



Main Office / Petrangol



**Base Sonils** 



Base Malongo



**Base Kwanda** 

### **UNIQUE LOCAL KNOW-HOW**

#### **Training centre**











#### **Ship repairs**





#### **INNOVATE** TOWARDS CONNECTED VESSELS





**DATA INFRASTRUCTURE** 



DP safety: Digital ASOG



**AUGMENTED CREW** 



LEVERAGE DATA FOR GREEN **EFFICIENCY** 

#### Reduce emissions









Predictive maintenance



#### **WAY FORWARD**



## Prime services as Angolan Marine operator

- True Angolan service company with a strong partnership
- Leader in technology
  - shipping, engineering, digital
- Leader in local competence.
  - Seafarers, Managers, women promotions



- Develop services adapted for the future Angolan industry
  - Ship operators, Emission reduction, integrated services