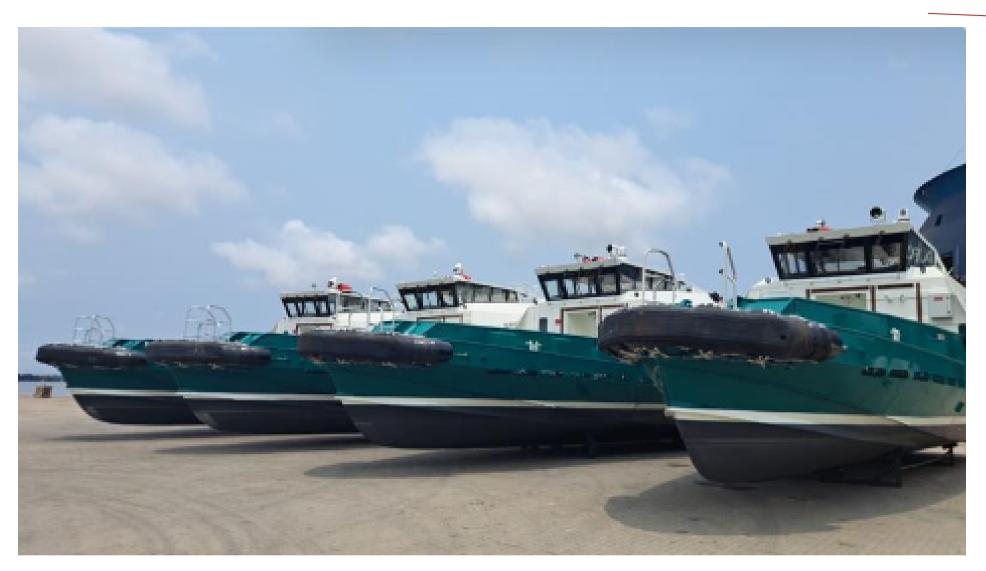

#### **NEW BUILTS**

- 4 New Surfers 2000 delivered in September.
- 20%Fuel consumption reduction
- 30 Pax