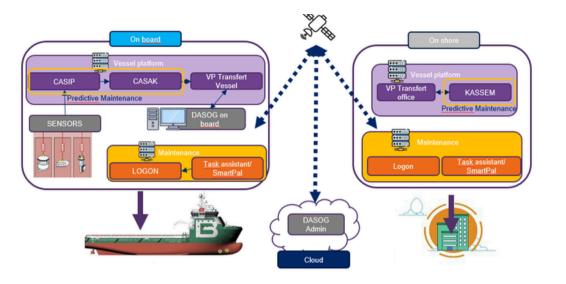

#### **INNOVATE** TOWARDS CONNECTED VESSELS

**DATA INFRASTRUCTURE** 

DP safety: Digital ASOG

**AUGMENTED CREW** 

LEVERAGE DATA FOR GREEN **EFFICIENCY** 

#### Reduce emissions

Predictive maintenance