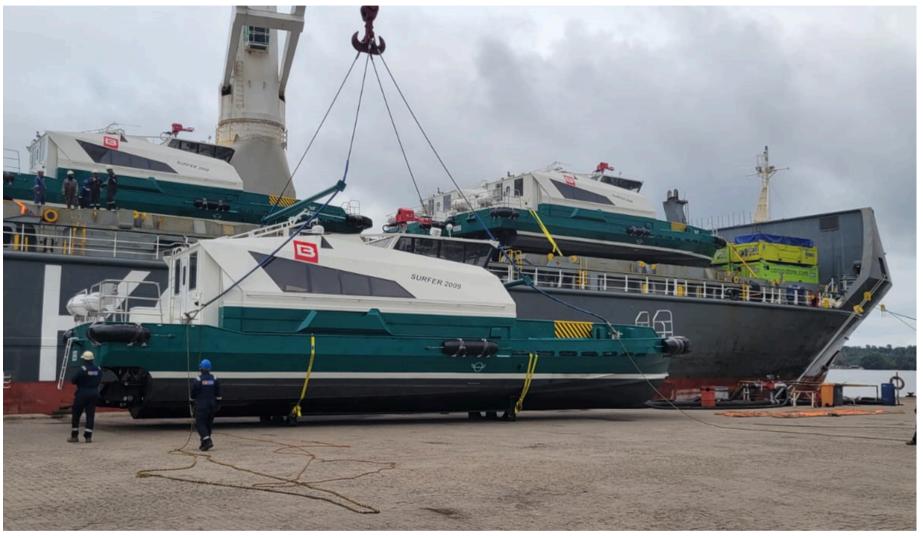

#### **NEW BUILTS**

- 4 New Surfers 2000 delivered in September.
- 20%Fuel consumption reduction
- 30 Pax