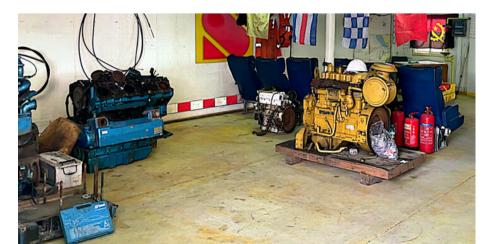

200 tons)



**SUBSEA** 



**TURNKEY PROJECTS** 



OFFSHORE FIELD DEVELOPMENT SUPPORT ACTIVITIES



SUBSEA INFRASTRUCTURES INSPECTION, MAINTENANCE & REPAIR (IMR)



### Actual fleet in angola















360.000 pax transported in 2023
Reduce emissions: 98% of the OSV are diesel – electric
Excellence in safety

#### **NEW BUILTS**





- 4 New Surfers 2000 delivered in September.
- 20%Fuel consumption reduction
- 30 Pax

#### Angolan footprint: people & offices



### Promote local content Train people







639

**Employees** 

91% Angolan

69% Seafarers

40 Angolan Officers

> 45 Women

## Onshore support offices and technical support



Main Office / Petrangol



**Base Sonils** 



Base Malongo



**Base Kwanda** 

### **UNIQUE LOCAL KNOW-HOW**

#### **Training centre**











#### **Ship repairs**





#### **INNOVATE** TOWARDS CONNECTED VESSELS





**DATA INFRASTRUCTURE** 



DP safety: Digital ASOG



**AUGMENTED CREW** 



LEVERAGE DATA FOR GREEN **EFFICIENCY** 

#### Reduce emissions









Predictive maintenance



#### **WAY FORWARD**



## Prime services as Angolan Marine operator

- True Angolan service company with a strong partnership
- Leader in technology
  - shipping, engineering, digital
- Leader in local competence.
  - Seafarers, Managers, women promotions



- Develop services adapted for the future Angolan industry
  - Ship operators, Emission reduction, integrated services