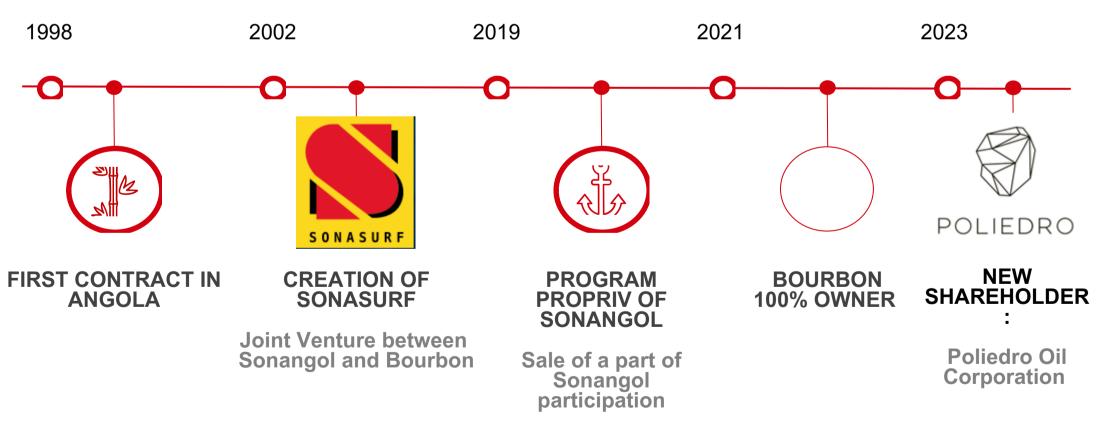

#### **HISTORY: 5 major phases**

# Bourbon Angola







#### **SERVICES**



MARINE & LOGISTICS



ANCHOR HANDLING, TOWAGE AND OFFSHORE POSITIONING



TRANSPORT & SUPPLY OF OFFSHORE MATERIAL



**INTEGRATED LOGISTICS** 



**MOBILITY** 



INTERFIELD

Employee & light equipment daily transfer across offshore fields



**CREWLINERS**Speed, punctuality, comfort for long range transportation



**FSIVs**High speed and versatile vessels (payload of more than 200 tons)



**SUBSEA** 



**TURNKEY PROJECTS** 



OFFSHORE FIELD DEVELOPMENT SUPPORT ACTIVITIES



SUBSEA INFRASTRUCTURES INSPECTION, MAINTENANCE & REPAIR (IMR)



### Actual fleet in angola















360.000 pax transported in 2023
Reduce emissions: 98% of the OSV are diesel – electric
Excellence in safety

#### **NEW BUILTS**





- 4 New Surfers 2000 delivered in September.
- 2