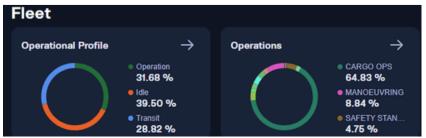

### Actual fleet in angola

360.000 pax transported in 2023
Reduce emissions: 98% of the OSV are diesel – electric
Excellence in safety