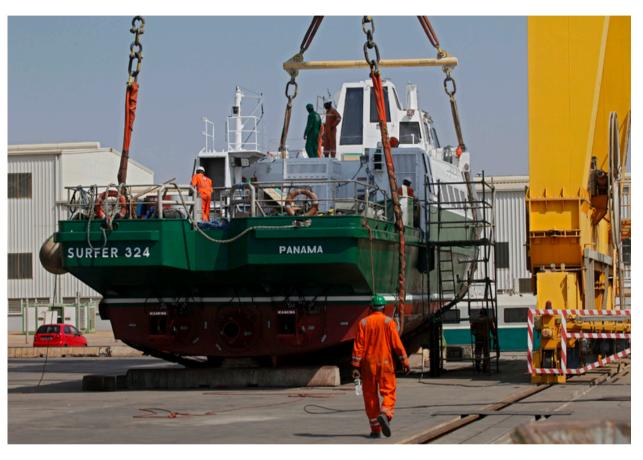

**TURNKEY PROJECTS** 



OFFSHORE FIELD DEVELOPMENT SUPPORT ACTIVITIES



SUBSEA INFRASTRUCTURES INSPECTION, MAINTENANCE & REPAIR (IMR)



### Actual fleet in angola















360.000 pax transported in 2023
Reduce emissions: 98% of the OSV are diesel – electric
Excellence in safety

#### **NEW BUILTS**





- 4 New Surfers 2000 delivered in September.
- 20%Fuel consumption reduction
- 30 Pax

#### Angolan footprint: people & offices



### Promote local content Train people







639

**Employees** 

91% Angolan

69% Seafarers

40 Angolan Officers

> 45 Women

## Onshore support offices and technical support



Main Office / Petrangol



**Base Sonils** 



Base Malongo



**Base Kwanda** 

### **UNIQUE LOCAL KNOW-HOW**

#### **Training centre**











#### **Ship repairs**





#### **INNOVATE** TOWARDS CONNECTED VESSELS





**DATA INFRASTRUCTURE** 



DP safety: Digital ASOG



**AUGMENTED CREW** 



LEVERAGE DATA FOR GREEN **EFFICIENCY** 

#### Reduce emissions









Predictive maintenance



#### **WAY FORWARD**



## Prime services as Angolan Marine operator

- True Angolan service company with a strong partnership
- Leader in technology
  - shipping, engineering, digital
- Leader in local competence.
  - Seafarers, Managers, women promotions



- Develop services adapted for the future Angolan industry
  - Ship operators, Emission reduction, integrated services