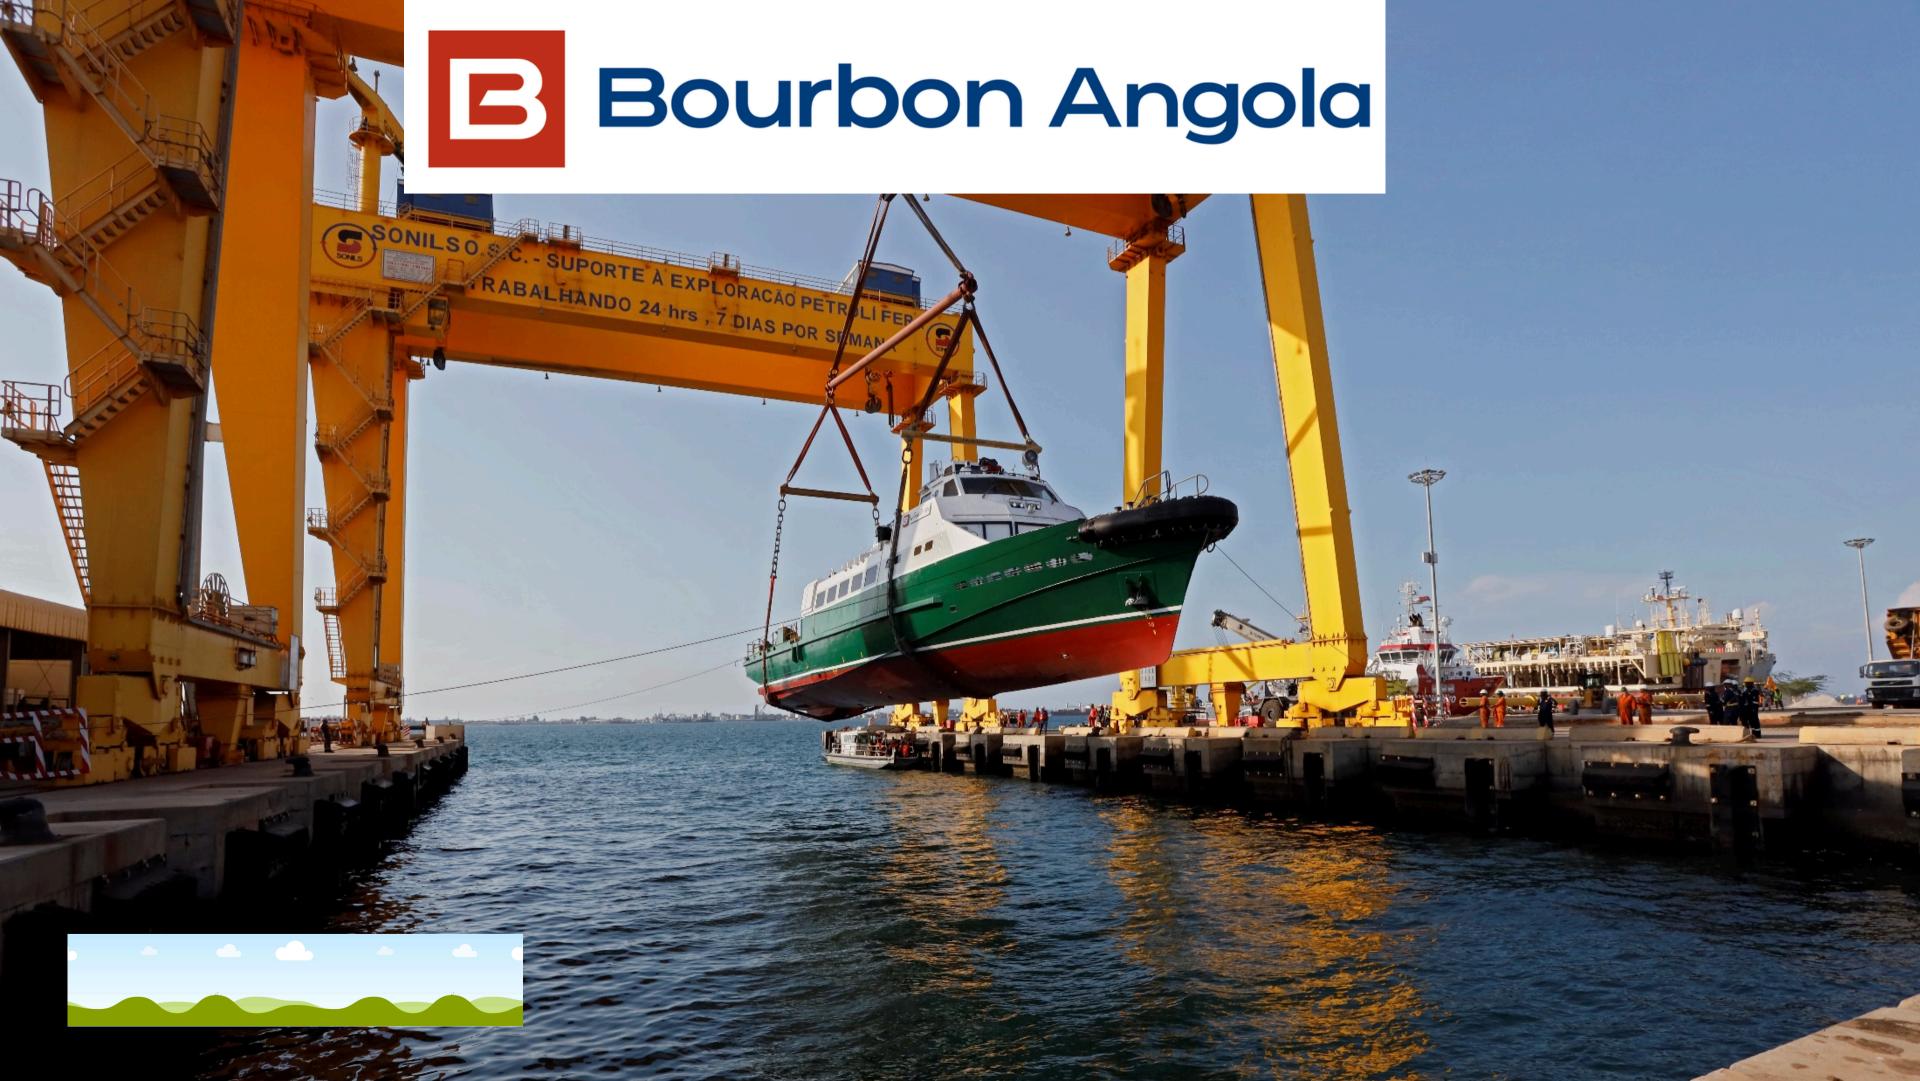

# Bourbon Angola

### Actual fleet in angola

360.000 pax transported in 2023
Reduce emissions: 98% of the OSV are diesel – electric
Excellence in safety