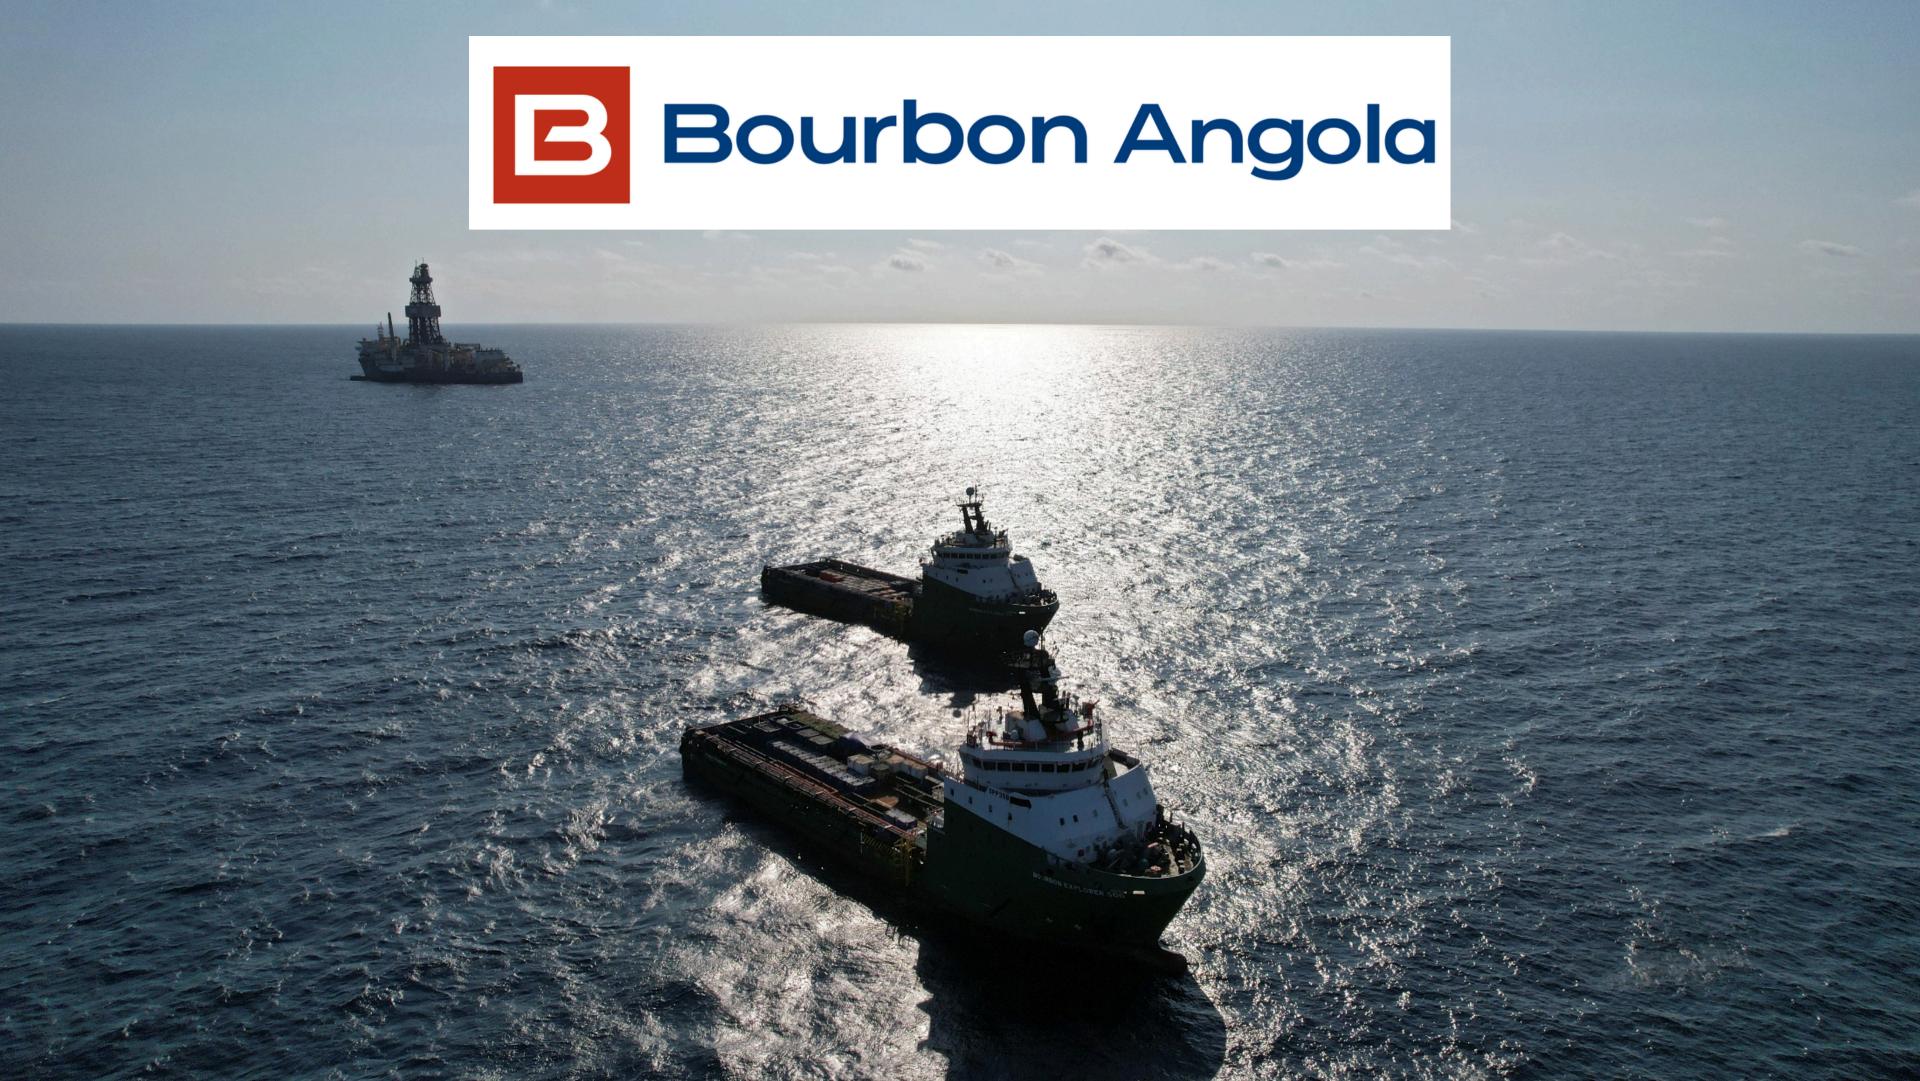

### Actual fleet in angola

360.000 pax transported in 2023
Reduce emissions: 98% of the OSV are diesel – electric
Excellence in safety