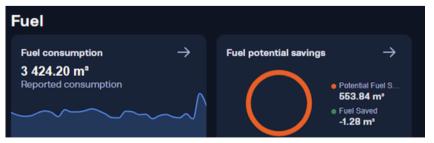

transported in 2023
Reduce emissions: 98% of the OSV are diesel – electric
Excellence in safety

#### **NEW BUILTS**





- 4 New Surfers 2000 delivered in September.
- 20%Fuel consumption reduction
- 30 Pax

#### Angolan footprint: people & offices



### Promote local content Train people







639

**Employees** 

91% Angolan

69% Seafarers

40 Angolan Officers

> 45 Women

## Onshore support offices and technical support



Main Office / Petrangol



**Base Sonils** 



Base Malongo



**Base Kwanda** 

### **UNIQUE LOCAL KNOW-HOW**

#### **Training centre**











#### **Ship repairs**





#### **INNOVATE** TOWARDS CONNECTED VESSELS





**DATA INFRASTRUCTURE** 



DP safety: Digital ASOG



**AUGMENTED CREW** 



LEVERAGE DATA FOR GREEN **EFFICIENCY** 

#### Reduce emissions









Predictive maintenance



#### **WAY FORWARD**



## Prime services as Angolan Marine operator

- True Angolan service company with a strong partnership
- Leader in technology
  - shipping, engineering, digital
- Leader in local competence.
  - Seafarers, Managers, women promotions



- Develop services adapted for the future Angolan industry
  - Ship operators, Emission reduction, integrated services