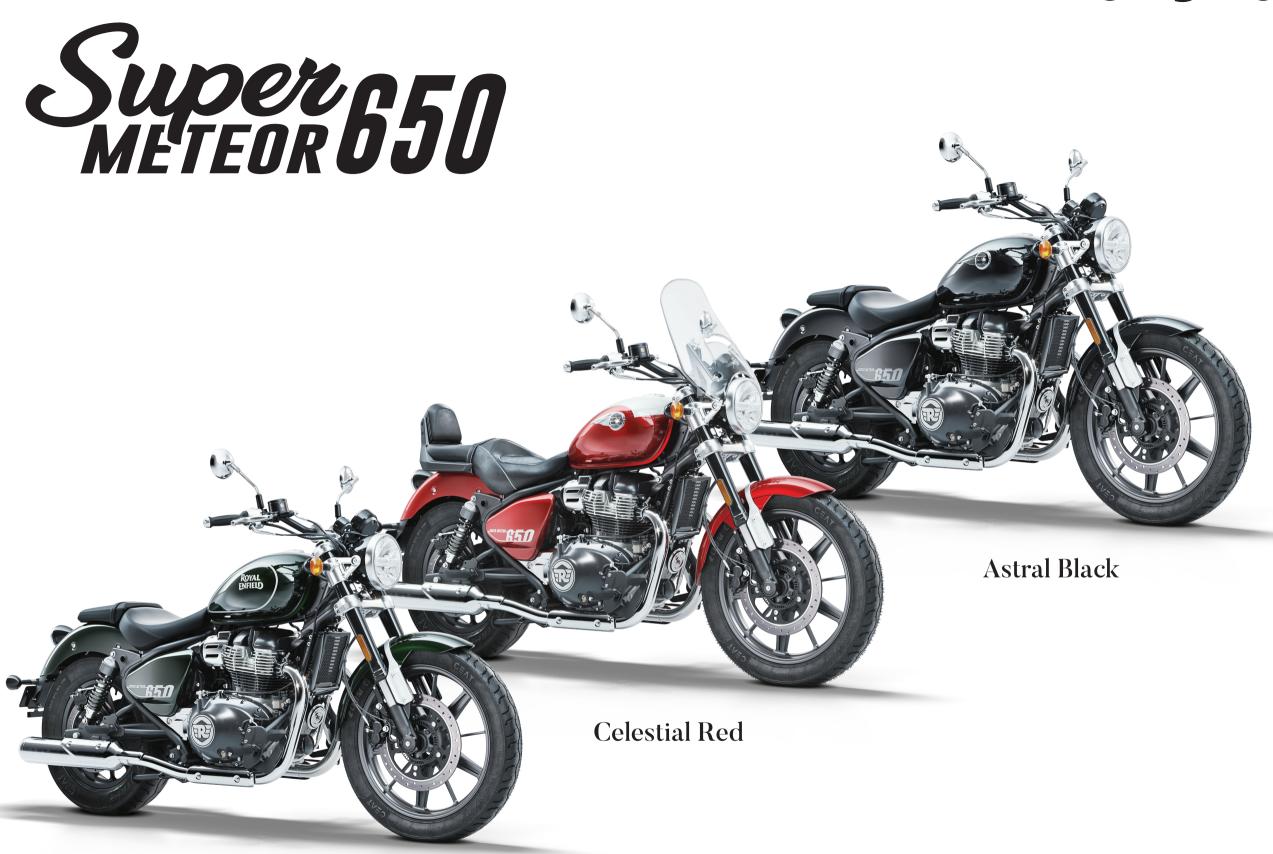

Intersteller Green



## **SPECIFICATIONS**

### **Engine**

Type Parallel twin, 4 stroke, SOHC, Air-Oil Cooled

Displacement 648cc

Bore x stroke 78 mm x 67.8 mm

Compression Ratio 9.5:1

Maximum Power 34.6 kW (47PS) @7250 rpm

Maximum Torque 52.3 Nm @5650 rpm Clutch Wet, multi-plate

Gearbox 6 Speed constant mesh Fuel Supply Electronic Fuel Injection

Air Cleaner Paper element

**Engine Start Electric** 

## **Chassis & Suspension**

Type Steel Tubular Spine Frame

Front suspension 43mm Upside Down Telescopic Fork, 120mm travel Rear suspension Twin Shocks, 101mm travel, preload adjustable

#### **Electricals**

Battery 12 volt, 12 Ah, VRLA Head Lamp FPL 1.55 W LED Tail Lamp 2.5 W, LED

Charging Port USB 2.0 Type A - 5V 2A Output

#### **Dimensions**

Wheelbase 1500 mm Ground Clearance