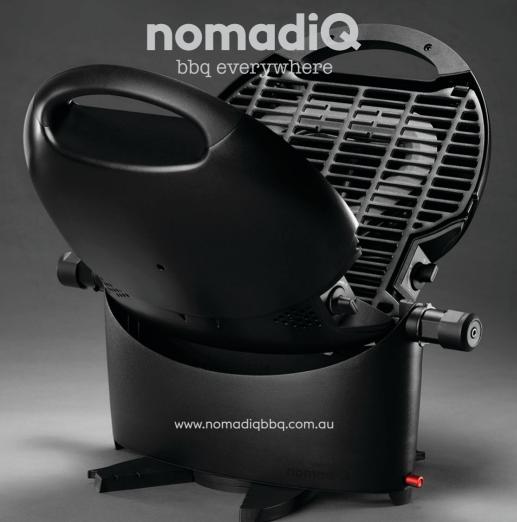

## FEATIBEC.

| real ores:        |                                         |                                         |                                 |
|-------------------|-----------------------------------------|-----------------------------------------|---------------------------------|
| Appliance type:   | Portable gas BBQ                        | Power output:                           | Propane: 2x 4600, 9200 total    |
| Primary colour:   | Matt black                              |                                         | Isobutane: 2x 5450, 10900 total |
| Grilling surface: | 1460 cm²                                | Total weight:                           | 5.6kg - grill only              |
| Material body:    | Powder coated aluminum + PA6            |                                         | 7.5kg - packaging               |
| Grate material:   | Die cast aluminum + ceramic coating     | Total height:                           | 36cm folded                     |
|                   | or, Steel with enamel coating           |                                         | 19cm opened                     |
| Quick connector:  | Two, split to single regulator (II IWC) | Width:                                  | 4lcm                            |
| Certification:    | EN498/LPG, EN521 Portable LPG           | Depth:                                  | I3cm folded                     |
|                   | AS52658, ANSI Z2I.89/CSA I.18-2017      |                                         | 65cm opened                     |
| Accessories:      | Protection pouches / Cooling bag        | *************************************** |                                 |
|                   | Cleaning set / RV extension hose        |                                         |                                 |