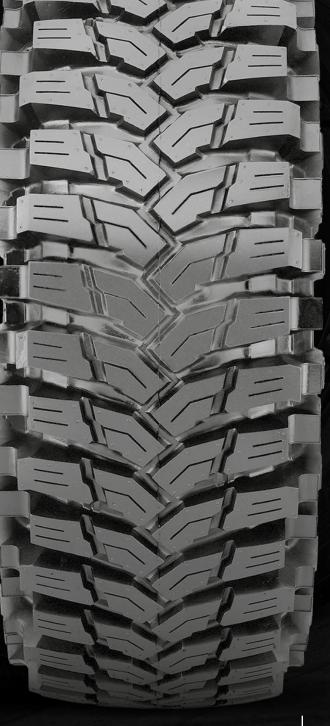

Aggressive directional tread design ensures **uniform tread contact** and **sure-footed handling**.

Multi-curve tread siping provides excellent traction on loose dirt, enhanced braking and improved driving performance.

Robust edge blocks provide excellent all-terrain traction, outstanding self-cleaning ability and unbeatable puncture resistance.