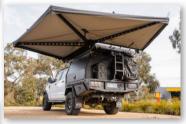

# 270 AWNING OF THE STATE OF THE

NOW AVAILABLE WITH ACCESS HOLE

Completely Freestanding, 10m2 Coverage

Optional Wall Kit Available

Optional Weatherproof YKK Zipped Rear Tent Access Hole

100% Australian Made In-House

The Boss Aluminium 270 Awning is engineered to withstand the toughest conditions.

Proudly 100% Australian-made, it reflects premium craftsmanship, backed by a lifetime workmanship warranty and a 5-year canvas warranty.

With a span of 2425mm and a weight of just 24kg, the Boss 270 Awning provides an impressive 10m<sup>2</sup> of shade. Its tri-axis gusseted hinge and c-channel trusses ensure a robust, freestanding design.