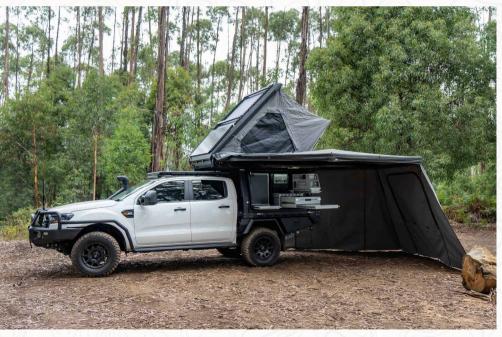

# 270 AWNING OF THE STATE OF THE

NOW AVAILABLE WITH ACCESS HOLE

Completely Freestanding, 10m2 Coverage

Optional Wall Kit Available

Optional Weatherproof YKK Zipped Rear Tent Access Hole

100% Australian Made In-House

The Boss Aluminium 270 Awning is engineered to withstand the toughest conditions.

Proudly 100% Australian-made, it reflects premium craftsmanship, backed by a lifetime workmanship warranty and a 5-year canvas warranty.

With a span of 2425mm and a weight of just 24kg, the Boss 270 Awning provides an impressive 10m<sup>2</sup> of shade. Its tri-axis gusseted hinge and c-channel trusses ensure a robust, freestanding design.

Crafted from Ripstop 304 GSM proofed canvas, the awning is waterproof, breathable, and mould-resistant, all encased in a, rip-resistant PVC bag.