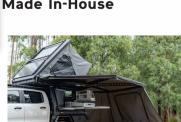

# 270 AWNING OF THE STATE OF THE

NOW AVAILABLE WITH ACCESS HOLE

Completely Freestanding, 10m2 Coverage

Optional Wall Kit Available

Optional Weatherproof YKK Zipped Rear Tent Access Hole

100% Australian Made In-House

The Boss Aluminium 270 Awning is engineered to withstand the toughest conditions.

Proudly 100% Australian-made, it reflects premium craftsmanship, backed by a lifetime workmanship warranty and a 5-year canvas warranty.