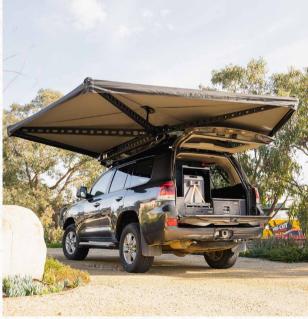

# 270 AWNING OF THE STATE OF THE

NOW AVAILABLE WITH ACCESS HOLE

Completely Freestanding, 10m2 Coverage

Optional Wall Kit Available

Optional Weatherproof YKK Zipped Rear Tent Access Hole

100% Australian Made In-House

The Boss Aluminium 270 Awning is engineered to withstand the toughest conditions.

Proudly 100% Australian-made, it reflects premium craftsmanship, backed by a lifetime workmanship warranty and a 5-year canvas warranty.

With a span of 2425mm and a weight of just 24kg, the Boss 270 Awning provides an impressive 10m<sup>2</sup> of shade. Its tri-axis gusseted hinge and c-channel trusses ensure a robust, freestanding design.

Crafted from Ripstop 304 GSM proofed canvas, the awning is waterproof, breathable, and mould-resistant, all encased in a, rip-resistant PVC bag.