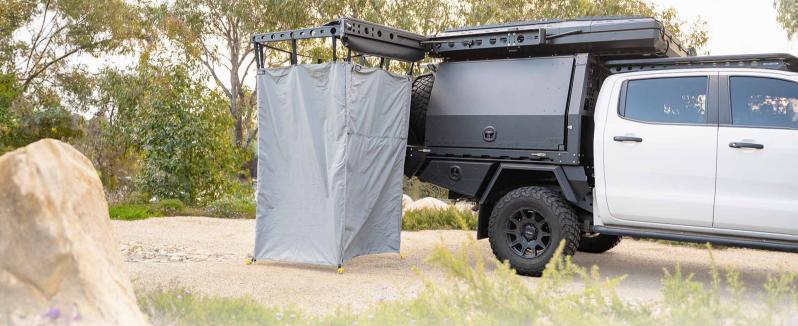

# 270 AWNING OF THE STATE OF THE

NOW AVAILABLE WITH ACCESS HOLE

Completely Freestanding, 10m2 Coverage

Optional Wall Kit Available

Optional Weatherproof YKK Zipped Rear Tent Access Hole

100% Australian Made In-House

### **AWNING WALLS**

| AWNING WALLS        |                  |        |
|---------------------|------------------|--------|
| Single Solid Wall   | CVS-U-UNI-AWNWS  | \$690  |
| Single Window Wall  | CVS-U-UNI-AWNWW  | \$890  |
| 2 Wall Kit With Bag | CVS-U-UNI-AWNWK2 | \$1650 |
| 4 Wall Kit With Bag | CVS-U-UNI-AWNWK4 | \$2880 |
| Canvas Wall Bag     | CVS-U-UNI-AWNWB  | \$225  |
|                     |                  |        |