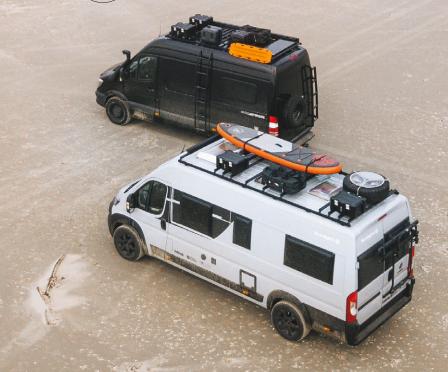

## **SLIMPRO VAN RACK**

- Variable high & low profile slat configuration
- Crossbar slat configuration with side access T-slots Easy adjustability of slats for mounting different accessories

#### MULTI-FUNCTIONAL

• Suitable for most Front Runner top & side-mounted accessories • Compatible with 55+ Front Runner Rack Accessories

#### LIGHTWEIGHT

 Aluminum construction is 30% lighter than steel on average, maximizing strength-to-weight ratio

#### **MODULAR**

 Modular construction allows for multiple configurations Easily accommodates roof mounted air conditioning units, sky lights

Designed and manufactured in South Africa to withstand the harshest climates, ensuring a lifetime of dependability