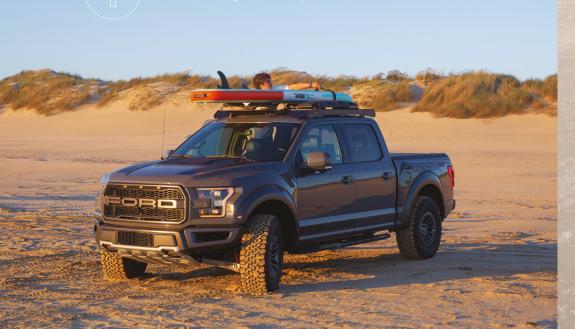

## **SLIMLINE II**

- Modular construction allows for maximum versatility
   Add slats easily to create a full platform for ultimate deck space
- Remove slats to create unobstructed access to a vehicle's sunroof

  Add Expedition Rails on the sides, front or back to create a basket-style look and functionality

#### STRONG

- LIGHTWEIGHT

Aluminum construction is 30% lighter than steel on average, maximizing strength-to-weight ratio

#### **MULTI-FUNCTIONAL**

- Compatible with 55+ Front Runner rack accessories
  Accessories quickly bolt onto slats for easy installation
  Accessories can be attached to top, bottom or sides of rack

## SLIMLINE II ROOF RACK

- MODULAR MULTI-FUNCTIONAL
- STRONG DURABLE