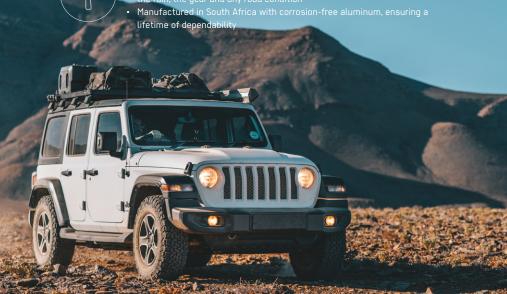

## **SLIMPRO VAN RACK**

- Variable high & low profile slat configuration
- Crossbar slat configuration with side access T-slots Easy adjustability of slats for mounting different accessories

#### MULTI-FUNCTIONAL

• Suitable for most Front Runner top & side-mounted accessories • Compatible with 55+ Front Runner Rack Accessories

#### LIGHTWEIGHT

 Aluminum construction is 30% lighter than steel on average, maximizing strength-to-weight ratio

#### **MODULAR**

 Modular construction allows for multiple configurations Easily accommodates roof mounted air conditioning units, sky lights

Designed and manufactured in South Africa to withstand the harshest climates, ensuring a lifetime of dependability