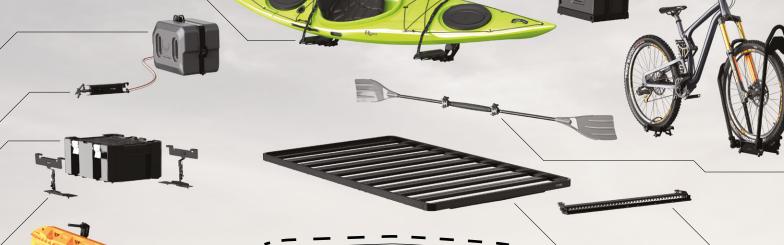

### PRO CANOE / KAYAK / SUP CARRIER

- WEATHER-RESISTANT OPEN CELL FOAM PADS
- BRACKETS ADJUST TO MOST SIZES
- SAFE & SECURE GEAR TRANSIT **42L PRO WATER TANK WITH STRAP**
- FOOD GRADE PLASTIC (BPA FREE)
- INCLUDES RACK MOUNT BRACKETS SECURE RACK MOUNTING

### • RATTLE-FREE

- **PRO BIKE CARRIER**
- SUITABLE FOR ALL BIKE SIZES
- ADJUSTABLE FRONT WHEEL HOLDER HOLDS TIRE WIDTHS FROM 18MM - 132MM

## RATCHETING SPADE / SHOVEL &

- **PADDLE MOUNT**
- FITS ALL SIZES
- QUICK RELEASE LATCHES

### **40" LED LIGHT BAR** VX1000-CB SM / 12V/24V

- W/OFF-ROAD PERFORMANCE SHIELD • 6000 LUMENS
- SPOT AND FLOOD MULTI BEAM TECHNOLOGY
- LIGHT REFLECTOR DIVERTS AND PROTECTS LIGHT BAR

## SLIMLINE II ROOF RACK

- MODULAR MULTI-FUNCTIONAL
- STRONG DURABLE