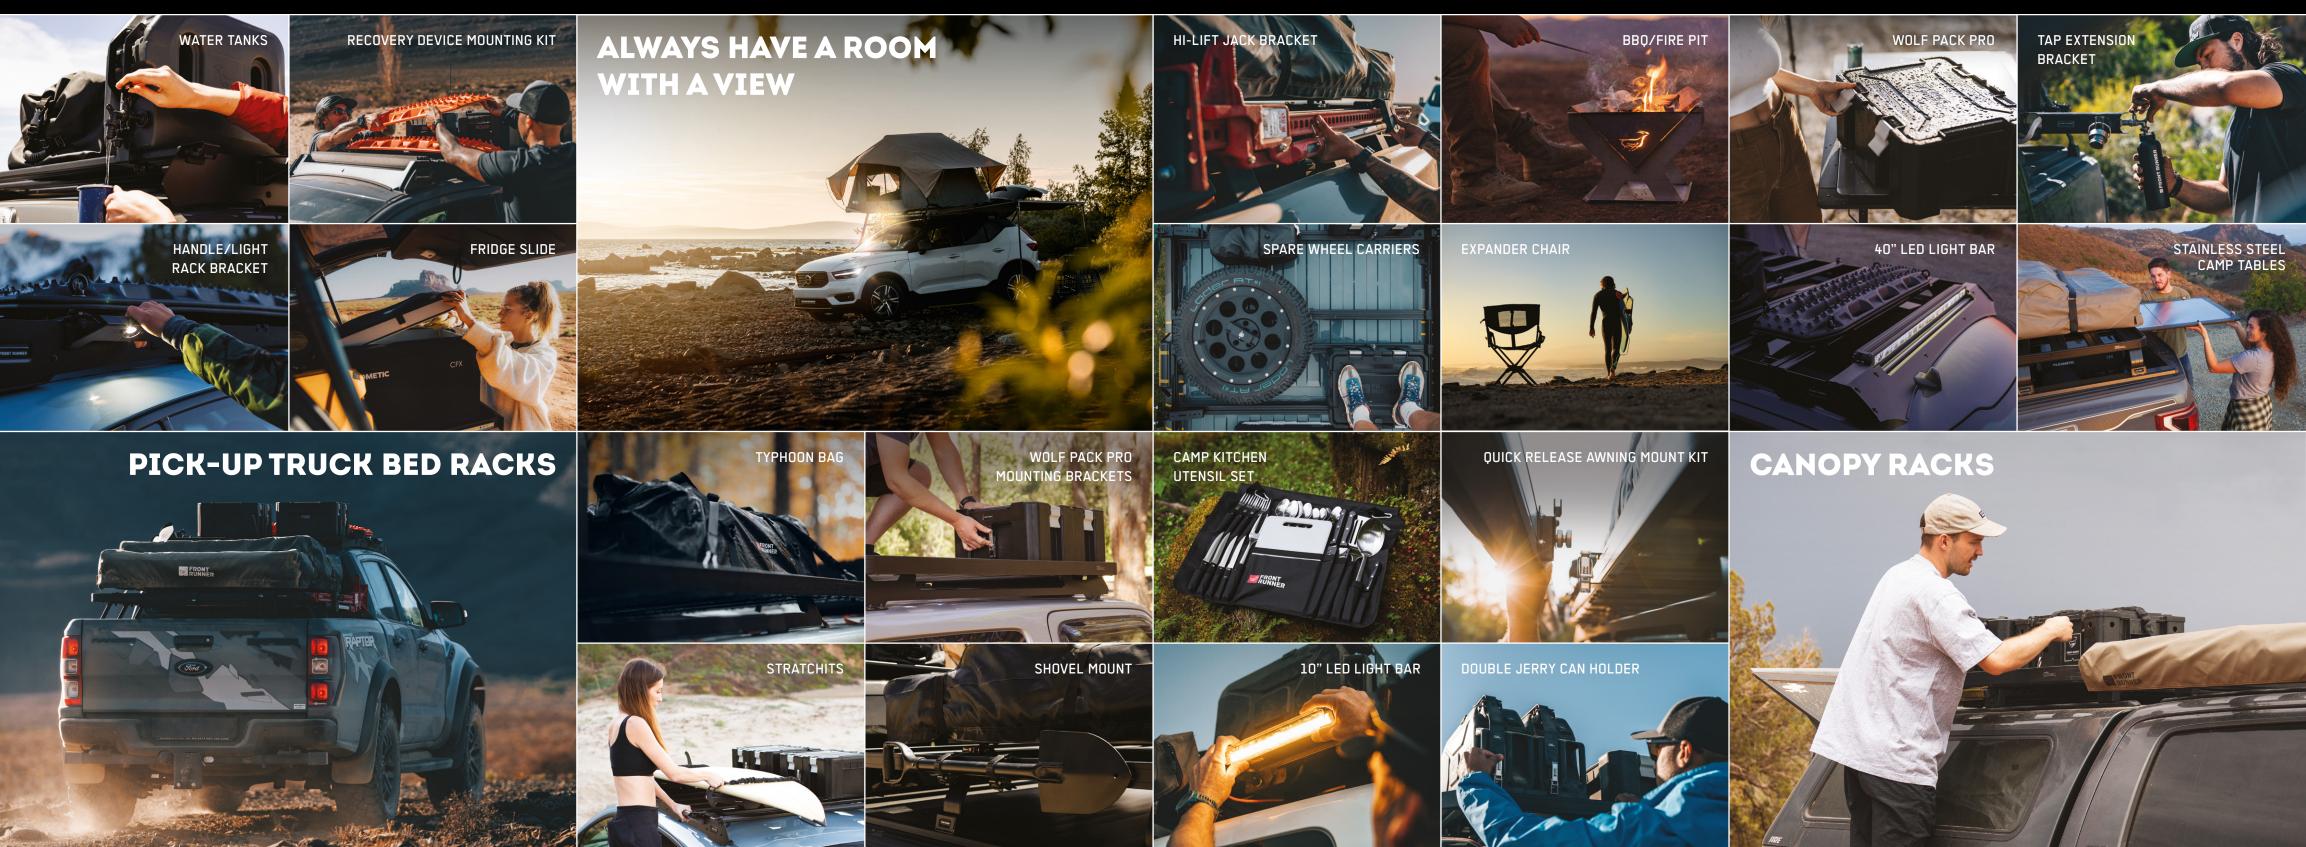

### PRO CANOE / KAYAK / SUP CARRIER

- WEATHER-RESISTANT OPEN CELL FOAM PADS
- BRACKETS ADJUST TO MOST SIZES
- SAFE & SECURE GEAR TRANSIT **42L PRO WATER TANK WITH STRAP**
- FOOD GRADE PLASTIC (BPA FREE)
- INCLUDES RACK MOUNT BRACKETS SECURE RACK MOUNTING

## TAP EXTENSION BRACKET

- 90° SWING ARM WITH SPRING PIN LOCK
- INCLUDED SHOWER HEAD HOLDER

## **WOLF PACK PRO**

- DURABLE AND IMPACT-RESISTANT PLASTIC
- SUITABLE FOR OUTDOOR USE • WATER & DUST RESISTANT
- **WOLF PACK PRO**

## **RACK MOUNTING BRACKETS**

- SECURE FITMENT OF WOLF PACK PRO
- DURABLE AND HARD-WEARING CONSTRUCTION

#### RECOVERY DEVICE **MOUNTING BRACKETS**

- OFF-ROAD TOUGH
- ADJUSTABLE SIDE MOUNT SUITABLE FOR MAXTRAX

### DROP DOWN TAILGATE TABLE

- LOAD RATING 40KG (88.2LB)
- MOUNTS TO REAR DOOR

## CARGO SLIDE / FRIDGE SLIDE

- EASY ACCESS STORAGE
- CLIP LATCH LOCK SECURES THE SLIDE

### • RATTLE-FREE

- **PRO BIKE CARRIER**
- SUITABLE FOR ALL BIKE SIZES
- ADJUSTABLE FRONT WHEEL HOLDER HOLDS TIRE WIDTHS FROM 18MM - 132MM

## RATCHETING SPADE / SHOVEL &

- **PADDLE MOUNT**
- FITS ALL SIZES
- QUICK RELEASE LATCHES

### **40" LED LIGHT BAR** VX1000-CB SM / 12V/24V

- W/OFF-ROAD PERFORMANCE SHIELD • 6000 LUMENS
- SPOT AND FLOOD MULTI BEAM TECHNOLOGY
- LIGHT REFLECTOR DIVERTS AND PROTECTS LIGHT BAR

## LIGHTWEIGHT **UNDER RACK TABLE**

- EASY OPEN LEGS
- COMPOSITE ALLOY TOP
- STORES FLAT UNDER RACK

## SPARE TIRE MOUNT BBQ GRATE

- STAINLESS STEEL GRID
- STORES SECURELY OVER SPARE TIRE