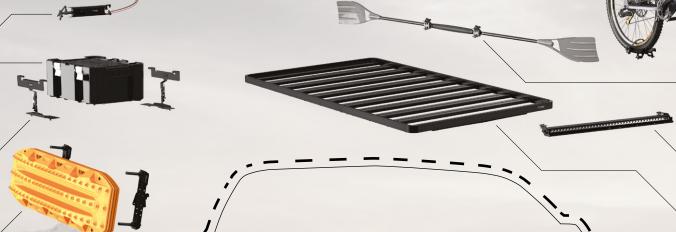

## RATCHETING SPADE / SHOVEL &

- **PADDLE MOUNT**
- FITS ALL SIZES
- QUICK RELEASE LATCHES

### **40" LED LIGHT BAR** VX1000-CB SM / 12V/24V

- W/OFF-ROAD PERFORMANCE SHIELD • 6000 LUMENS
- SPOT AND FLOOD MULTI BEAM TECHNOLOGY
- LIGHT REFLECTOR DIVERTS AND PROTECTS LIGHT BAR

## SLIMLINE II ROOF RACK

- MODULAR MULTI-FUNCTIONAL
- STRONG DURABLE