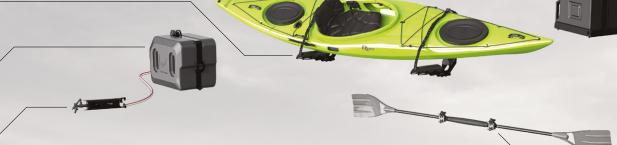

### PRO CANOE / KAYAK / SUP CARRIER

- WEATHER-RESISTANT OPEN CELL FOAM PADS
- BRACKETS ADJUST TO MOST SIZES
- SAFE & SECURE GEAR TRANSIT **42L PRO WATER TANK WITH STRAP**
- FOOD GRADE PLASTIC (BPA FREE)
- INCLUDES RACK MOUNT BRACKETS SECURE RACK MOUNTING