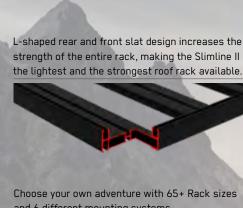

### STRONG

- Designed specifically for the heavy-duty off-road use
- Made from high-density aluminum
- Double-walled channels create superior joint support

### LIGHTWEIGHT

 Aluminum construction is 30% lighter than steel on average, maximising strength-to-weight ratio