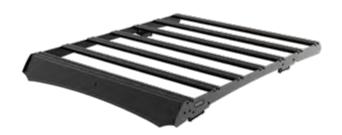

# **SLEEK DESIGN**

- Low profile minimizes drag noise and allows access to low clearance garages
- Sleek rack shape fits the vehicle's roof, to complement vehicle aesthetics
- Wind Fairing for reduced drag and improved aerodynamics

# **MULTIFUNCTIONAL**

- Creates space for a wide variety of adventure gear combinations
- Compatible with 55+ Front Runner Rack Accessories

# **USER-FRIENDLY**

 Easily accessible mounting options make the vehicle ready for adventure at a moment's notice

#### LIGHTWEIGHT

 Aluminum construction is 30% lighter than steel on average, maximising strength-to-weight ratio

# **DURABLE**

 Designed and manufactured in South Africa to withstand the harshest climates, ensuring a lifetime of dependability

Easily add on the Slimsport Side Mount Accessory Bracket for use with most of Front Runner's side mount accessories (sold separately)

T-slots in high-strength aluminum slats allow use of most of Front Runner's top mount accessories for added modularity

Compatible with the Front Runner 40" LED Light Bar through use of the Slimsport Rack 40" Light Bar Wind Fairing

Effortlessly access cargo with the Handle/Light

Integrated mounting feet on side rails and additional brace brackets add strength and security