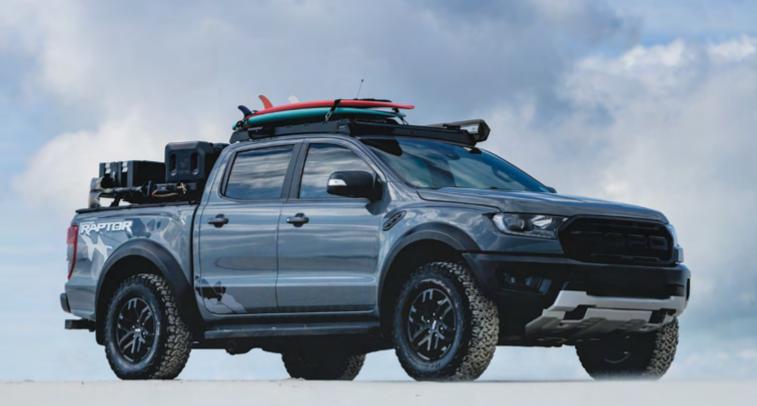

# THE SLIMSPORT ROOF RACK

#### THE SLIMSPORT ROOF RACK

Introducing the Slimsport Roof Rack - a low profile, sleek alternative that's perfect for your customers to haul sports equipment one day and drive the city streets the next. Whether the day in the wild calls for mountain bikes, ski gear, a paddle board or just a few storage bags, the Slimsport makes it easier for your customers to get there with 55+ rack accessories available.

# **SLEEK DESIGN**

- Low profile minimizes drag noise and allows access to low clearance garages
- Sleek rack shape fits the vehicle's roof, to complement vehicle aesthetics
- Wind Fairing for reduced drag and improved aerodynamics

# **MULTIFUNCTIONAL**

- Creates space for a wide variety of adventure gear combinations
- Compatible with 55+ Front Runner Rack Accessories

# **DURABLE**

 Designed and manufactured in South Africa to withstand the harshest climates, ensuring a lifetime of dependability

Easily add on the Slimsport Side Mount Accessory Bracket for use with most of Front Runner's side mount accessories (sold separately)

T-slots in high-strength aluminum slats allow use of most of Front Runner's top mount accessories for added modularity

Compatible with the Front Runner 40" LED Light Bar through use of the Slimsport Rack 40" Light Bar Wind Fairing

Effortlessly access cargo with the Handle/Light

Integrated mounting feet on side rails and additional brace brackets add strength and security