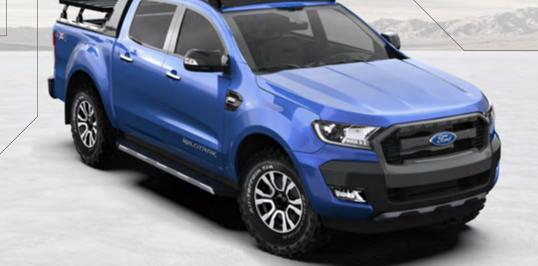

# THE SLIMSPORT ROOF RACK

#### THE SLIMSPORT ROOF RACK

Introducing the Slimsport Roof Rack - a low profile, sleek alternative that's perfect for your customers to haul sports equipment one day and drive the city streets the next. Whether the day in the wild calls for mountain bikes, ski gear, a paddle board or just a few storage bags, the Slimsport makes it easier for your customers to get there with 55+ rack accessories available.