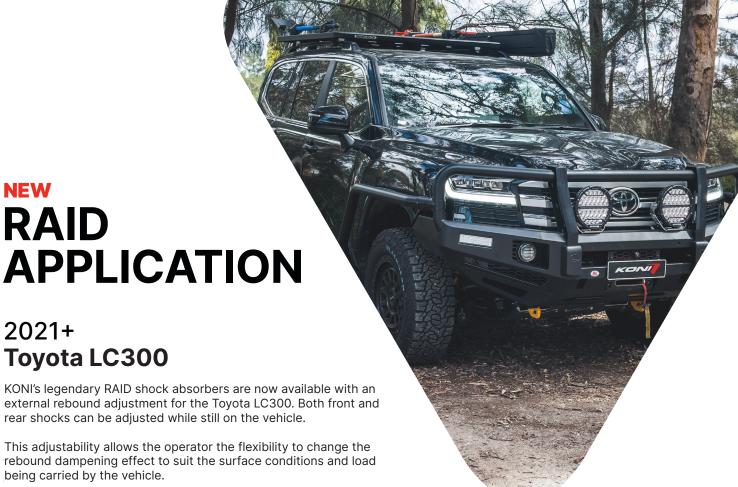

2021+ Toyota LC300

**NEW** 

**RAID** 

KONI's legendary RAID shock absorbers are now available with an external rebound adjustment for the Toyota LC300. Both front and rear shocks can be adjusted while still on the vehicle.

This adjustability allows the operator the flexibility to change the rebound dampening effect to suit the surface conditions and load being carried by the vehicle.

Improved handling both on and off-road. KONI's new RAID externally adjustable shock absorbers suit vehicle heights from standard up to a 2"/ 50mm lift.

KONI RAID is the perfect upgrade for your LC300.