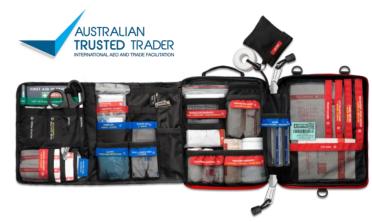

## **KIT Components**

| Adhesive dressings, sterile, individually wrapped (40 small / 10 large) | 5 |
|-------------------------------------------------------------------------|---|
| Antiseptic/Wound Care/Irrigation, Saline, sterile, 30ml                 |   |
| Bandage shears, 19cm stainless steel                                    | , |
| Combine dressing, sterile, 20cm x 10cm                                  |   |
| Conforming bandage, 5cm x 1.8m unstretched                              | ; |
| Conforming bandage, 7.5cm x 1.8m unstretched                            | ; |
| Cotton gauze swabs (3 per pack), sterile, 7.5cm x 7.5cm                 |   |
| CPR Card                                                                |   |
| Emergency blanket, 2.1m x 1.6m in zip lock bag                          |   |
| Eye pads, sterile                                                       |   |
| Fever scan strip                                                        |   |
| First Aid Booklet (includes notepad)                                    |   |
| Hydro gel, sterile, 3.5g sachet                                         |   |
| Hypo allergenic adhesive tape, 25mm wide roll                           |   |
| Nitrile gloves (1 in CPR kit)                                           |   |
| Non-adherent wound dressing, sterile 5cm x 5cm                          |   |
| Non-adherent wound dressing, sterile 7.5cm x 10cm                       |   |
| Non-adherent wound dressing, sterile 10cm x 10cm                        |   |
| Pencil                                                                  |   |
| Plastic bags (3 sizes)                                                  |   |
| Pressure bandage, SMART bandage, heavy duty, 10cm x 2m                  |   |
| Pressure bandage, medium weight, 10cm x 1.8m                            |   |
| Resuscitation face mask, disposable                                     |   |
| Safety pins, individual                                                 |   |
| Skin cleaning wipes, with cetrimide (1 in CPR kit)                      | 1 |
| Splinter probes (5 per pack), sterile                                   |   |
| Triangular bandage, 96cm x 96cm x 136cm                                 |   |
| Tweezers, rust resistant with tip guard, stainless steel                |   |
| Wound closures (3 per pack), sterile                                    |   |
| Wound dressing, No.14 medium sterile                                    |   |
| Wound dressing, No.15 medium sterile                                    |   |