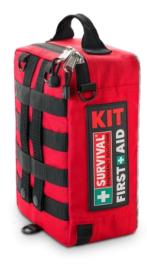

## WORKPLACE FIRST AID KIT

The most responsive first aid solution for every workplace in Australia.

## **Key Features:**

- · WHS Nationally Compliant for workplaces
- Portable, colour coding labelling, easy refill and restock
- Recommended for low-risk workplaces up to 50 people
- Recommended for high-risk workplaces up to 25 people