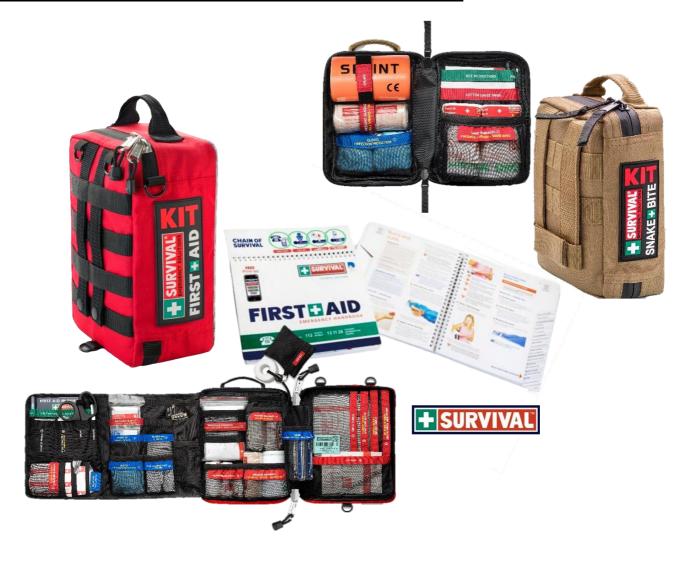

## SURVIVAL OUTDOOR BUNDLE

The SURVIVAL Outdoor bundle provides coverage for a wide range of remote emergency situations across Austral:

#### **Key Features.**

- · Ideal for travel to remote areas or for use
- · around the yard.
- · Includes the Family First Aid KIT and Snake
- · Features the Emergency First Aid Handbook

Price: \$299.03 \$351.80

# SURVIVAL OUTDOOR BUNDLE

The SURVIVAL Outdoor bundle provides coverage for a wide range of remote emergency situations across Australia

#### KIT Components - Snake Bite Kit

| Cotton gauze swabs (3 per pack), sterile, 7.5cm x 7.5cm            | 1 |
|--------------------------------------------------------------------|---|
| Emergency blanket, 2.1m x 1.6m in zip lock bag                     | 1 |
| Mini black permanent marker                                        | 1 |
| Nitrile gloves, large                                              | 2 |
| SMART Bandages, heavy duty, reuseable and washable, 10cm x 2m      | 2 |
| Pressure bandage, medium weight, 10cm x 1.8m                       | 1 |
| Snake bite instruction card, includes bite record register and CPR |   |
| instruction card                                                   | 1 |
| Splint, 11cm (W) x 61cm (L) - moldable                             | 1 |