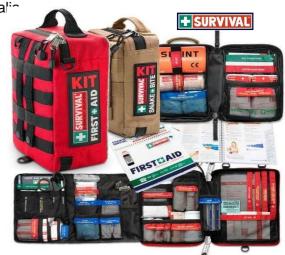

## SURVIVAL OUTDOOR BUNDLE

The SURVIVAL Outdoor bundle provides coverage for a wide range of remote emergency situations across Austral:

#### **Key Features.**

- · Ideal for travel to remote areas or for use
- · around the yard.
- · Includes the Family First Aid KIT and Snake
- · Features the Emergency First Aid Handbook

Price: \$299.03 \$351.80

### KIT Components - Family/Workplace Kit

| Adhesive dressings, sterile, individually wrapped (40 small / 10 large) | 50 |
|-------------------------------------------------------------------------|----|
| Antiseptic/Wound Care/Irrigation, Saline, sterile, 30ml                 | 2  |
| Bandage shears, 19cm stainless steel                                    | 1  |
| Combine dressing, sterile, 20cm x 10cm                                  | 1  |
| Conforming bandage, 5cm x 1.8m unstretched                              | 3  |
| Conforming bandage, 7.5cm x 1.8m unstretched                            | 3  |
| Cotton gauze swabs (3 per pack), sterile, 7.5cm x 7.5cm                 | 5  |
| CPR Card                                                                | 1  |
| Emergency blanket, 2.1m x 1.6m in zip lock bag                          | 1  |
| Eye pads, sterile                                                       | 4  |
| Fever scan strip                                                        | 3  |
| First Aid Booklet (includes notepad)                                    | 1  |
| Hydro gel, sterile, 3.5g sachet                                         | 5  |
| Hypo allergenic adhesive tape, 25mm wide roll                           | 1  |
| Nitrile gloves (1 in CPR kit)                                           | 5  |
| Non-adherent wound dressing, sterile 5cm x 5cm                          | 6  |
| Non-adherent wound dressing, sterile 7.5cm x 10cm                       | 3  |
| Non-adherent wound dressing, sterile 10cm x 10cm                        | 1  |
| Pencil                                                                  | 1  |
| Plastic bags (3 sizes)                                                  | 3  |
| Pressure bandage, SMART bandage, heavy duty, 10cm x 2m                  | 1  |
| Pressure bandage, medium weight, 10cm x 1.8m                            | 1  |
| Resuscitation face mask, disposable                                     | 1  |
| Safety pins, individual                                                 | 6  |
| Skin cleaning wipes, with cetrimide (1 in CPR kit)                      | 10 |
| Splinter probes (5 per pack), sterile                                   | 2  |
| Triangular bandage, 96cm x 96cm x 136cm                                 | 2  |
| Tweezers, rust resistant with tip guard, stainless steel                | 1  |
| Wound closures (3 per pack), sterile                                    | 3  |
| Wound dressing, No.14 medium sterile                                    | 1  |
| Wound dressing, No.15 medium sterile                                    | 1  |
|                                                                         | 1  |

#### KIT Components - Snake Bite Kit

| Cotton gauze swabs (3 per pack), sterile, 7.5cm x 7.5cm            | 1 |
|--------------------------------------------------------------------|---|
| Emergency blanket, 2.1m x 1.6m in zip lock bag                     | 1 |
| Mini black permanent marker                                        | 1 |
| Nitrile gloves, large                                              | 2 |
| SMART Bandages, heavy duty, reuseable and washable, 10cm x 2m      | 2 |
| Pressure bandage, medium weight, 10cm x 1.8m                       | 1 |
| Snake bite instruction card, includes bite record register and CPR |   |
| instruction card                                                   | 1 |
| Splint, 11cm (W) x 61cm (L) - moldable                             | 1 |