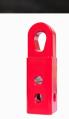

### **SK/SK+ HITCH**

- WLL 5000kg, BS 20000kg
- Suit for soft shackles and steel shackles
- Made of aluminum alloy (Billet aluminum)
- SK hitch designed for soft shackles up to 11mm
- SK+ hitch designed for soft shackles up to 13mm

232mm

232mm

Matte Black SK 232mm

Glass Black SK 170mm

Matte Black SK 170mm

Orange SK+ 170mm

Red SK+ 170mm

Orange SK 170mm

Black SK+