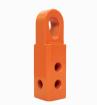

## SK stands for Soft Shackle

SK+ is SK with larger eyelet

нітсн I 11

### **SK/SK+ HITCH**

- WLL 5000kg, BS 20000kg
- Suit for soft shackles and steel shackles
- Made of aluminum alloy (Billet aluminum)
- SK hitch designed for soft shackles up to 11mm
- SK+ hitch designed for soft shackles up to 13mm

232mm

232mm

Matte Black SK 232mm

Glass Black SK 170mm

Matte Black SK 170mm

Orange SK+ 170mm

Red SK+ 170mm

Orange SK 170mm