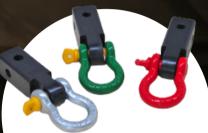

# TOW BAR HITCH

George4x4 offers hitches for steel shackles and soft shackles. Premium quality guaranteed.

> Smooth edges More holes Adjustable SK vs SK+

## SK stands for Soft Shackle

SK+ is SK with larger eyelet

нітсн I 11

### Caution

- Soft shackle can only be connected to SK series hitch
- SK series hitch fits both soft shackle and steel shackle
- Regular hitch cannot connect soft shackle but only steel shackle

Regular hitches connect steel shackles only