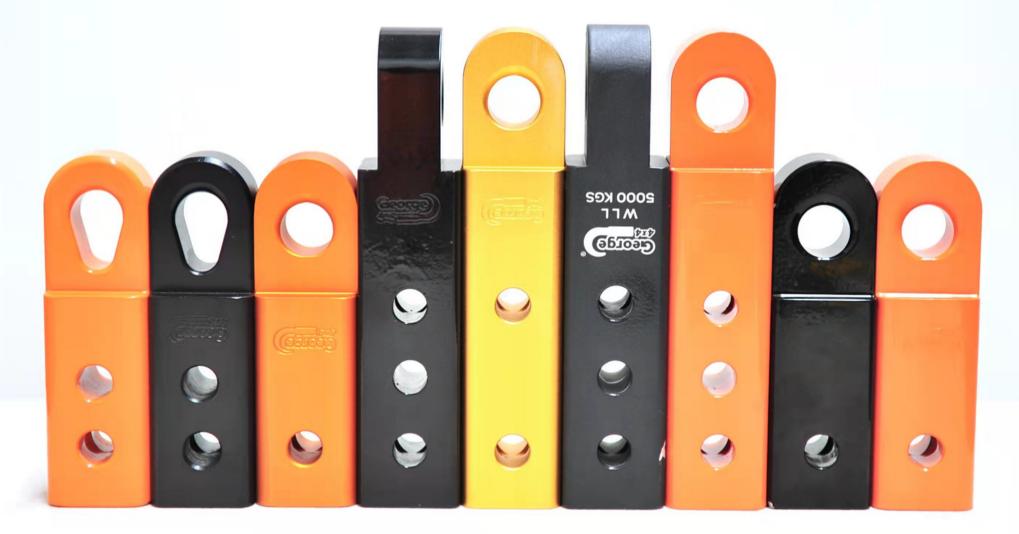

#### **KEY FEATURES:**

- Made with solid aluminum or steel

- Multiple holes designed to connect vertically and horizontally
- Working load limit 5000kg, minimum breaking strength 20000kg
- Suit standard hitch pin (16mm)
  - Strictly tested in Australia by NATA accredited lab

#### **STANDARD HITCH**

- WLL 5000kg, BS 20000kg
- Suit for steel shackles only
- Made of aluminum alloy or solid steel

### **SK/SK+ HITCH**

- WLL 5000kg, BS 20000kg
- Suit for soft shackles and steel shackles
- Made of aluminum alloy (Billet aluminum)
- SK hitch designed for soft shackles up to 11mm
- SK+ hitch designed for soft shackles up to 13mm