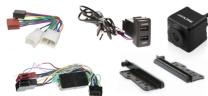

- Alpine iLX-507A 7" High-Res Audio Receiver with Wireless Apple CarPlay
- Alpine HCE-C1100 RCA or **Direct Connection Rear View** Drive Assist Camera
- Aerpro ATB2 Facia Bracket to suit Toyota
- Aerpro APP8ALPV ISO Harness 16-Pin
- Aerpro APP0141 Radio Wiring Harness
- Aerpro APUSBTO2 Dual USB Charge & Sync To Suit Toyota