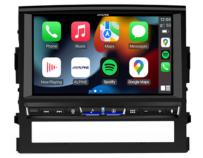

9" Integrated Hi-Res Audio Receiver with Wireless Apple CarPlay / Wireless Android Auto / HDMI / USB / Dual Camera / Bluetooth / Hi-Res Audio Wireless / LDAC / DAB+ suitable for LandCruiser 200 Series (2008-2015)