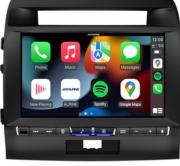

## SOUND & VISION

///////ILPINE Emotion in Mobility i905-LC70

9" Integrated Hi-Res Audio Receiver with Wireless Apple CarPlay / Wireless Android Auto / HDMI / USB / Dual Camera / Bluetooth / Hi-Res Audio Wireless / 9" Head Unit LDAC / DAB+ suitable for LandCruiser 70 Series