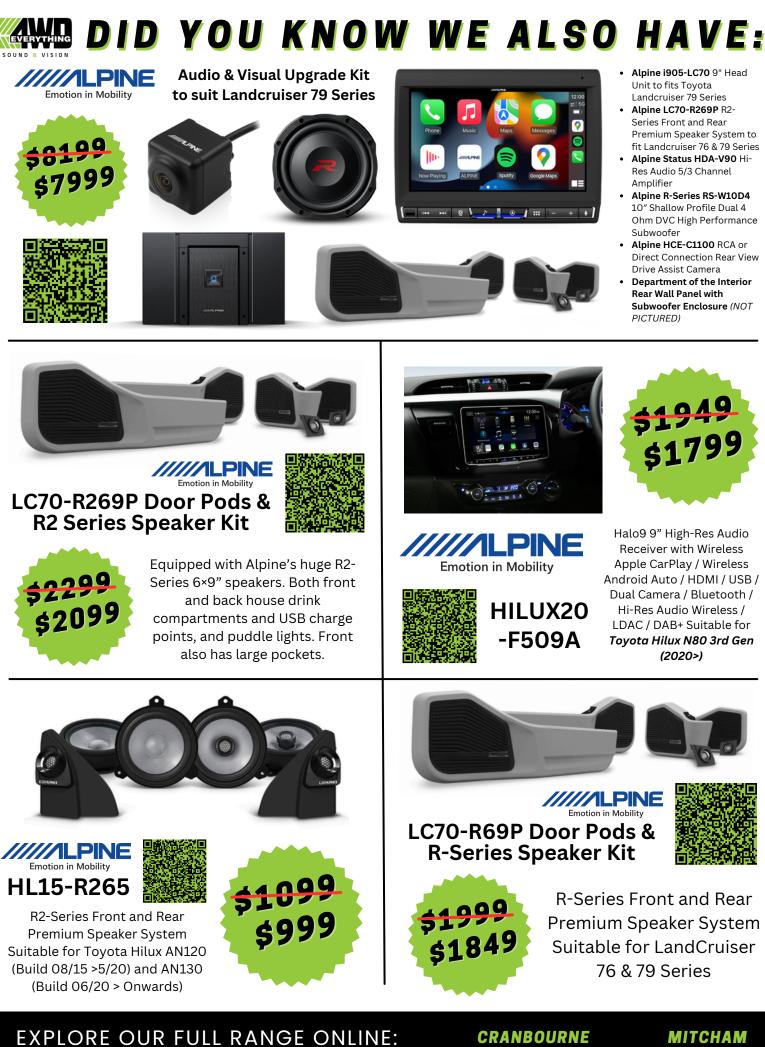

## SOUND & VISION

///////ILPINE Emotion in Mobility i905-LC70

9" Integrated Hi-Res Audio Receiver with Wireless Apple CarPlay / Wireless Android Auto / HDMI / USB / Dual Camera / Bluetooth / Hi-Res Audio Wireless / 9" Head Unit LDAC / DAB+ suitable for LandCruiser 70 Series

- Alpine iLX-507A 7" High-Res Audio Receiver with Wireless Apple CarPlay
- Alpine HCE-C1100 RCA or **Direct Connection Rear View** Drive Assist Camera
- Aerpro ATB2 Facia Bracket to suit Toyota
- Aerpro APP8ALPV ISO Harness 16-Pin
- Aerpro APP0141 Radio Wiring Harness
- Aerpro APUSBTO2 Dual USB Charge & Sync To Suit Toyota

1009

\$1099

//////ILPINE Emotion in Mobility iLX-507A 79 Series Install Kit

//////IPINE

SHOW EXCLUSIVES!

**ASK OUR FRIENDLY STAFF FOR MORE INFO!** 

//////ILPINE notion in Mobility i905-LC16 9" Head Unit

9" Integrated Hi-Res Audio **Receiver with Wireless** Apple CarPlay / Android Auto (USB) / HDMI / USB / Dual Camera / Bluetooth / Hi-Res Audio Wireless / LDAC / DAB+ suitable for LandCruiser 200 Series (2016-2021)