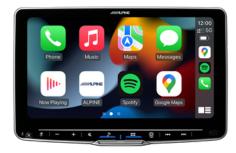

1009

\$1099

//////ILPINE Emotion in Mobility iLX-507A 79 Series Install Kit

//////IPINE

SHOW EXCLUSIVES!

**ASK OUR FRIENDLY STAFF FOR MORE INFO!** 

//////ILPINE notion in Mobility i905-LC16 9" Head Unit

9" Integrated Hi-Res Audio **Receiver with Wireless** Apple CarPlay / Android Auto (USB) / HDMI / USB / Dual Camera / Bluetooth / Hi-Res Audio Wireless / LDAC / DAB+ suitable for LandCruiser 200 Series (2016-2021)