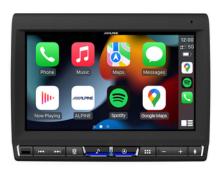

## SOUND & VISION

///////ILPINE Emotion in Mobility i905-LC70

9" Integrated Hi-Res Audio Receiver with Wireless Apple CarPlay / Wireless Android Auto / HDMI / USB / Dual Camera / Bluetooth / Hi-Res Audio Wireless / 9" Head Unit LDAC / DAB+ suitable for LandCruiser 70 Series