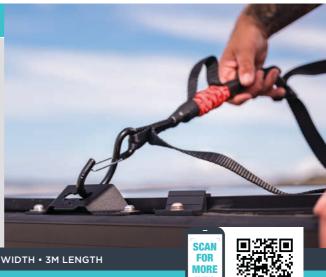

#### **TORK STRAP M500**

The perfect solution to cargo security & safety! This innovative strap combines the best features of a ratchet, bungee, and lashing strap in one, making it the ultimate cargo transport solution.

Medium Duty: With a safe working load of 225 kgs and a maximum breaking strength of 680kgs.

55KG POWER BAND (SPRING) • 2.5CM WIDTH • 3M LENGTH

HEAVY DUTY TORK STRAPS ALSO AVAILABLE