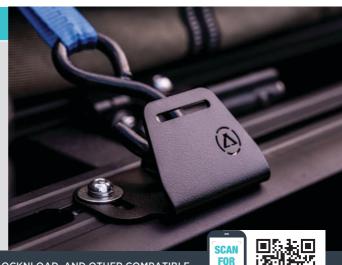

#### PREMIUM TIE DOWN KIT

If you're looking to add tie-down points to your roof rack but want something slightly more advanced than the traditional eyebolt, our premium Tie Down Brackets have you covered. Made from 3 & 5mm stainless steel and featuring both welded construction and a textured black powder coated finish, they are both a stylish and an extremely strong addition to your setup.

MORE

SUIT RHINO RACK PIONEER, YAKIMA LOCKNLOAD, AND OTHER COMPATIBLE
PLATFORM ROOF RACKS • DOUBLE POINT TIE DOWN VARIATION NOW AVAILABLE