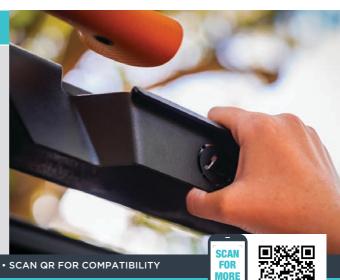

## MAXTRAX ANGLED MOUNTING BRACKET KIT

Our MX-A Angled Side Mounting Brackets will leave you plenty of room for tie downs, swags, and whatever else you throw up there, while improving ease of access when you need your 'TRAX in a hurry. They're also extremely sturdy, so you don't need to worry about them wobbling around or bouncing around making a racket.

\*Mounting Pins Optional Extra

SPACE SAVING • ROBUST DESIGN • OPTIONAL SHOVEL HOLDER

ALSO AVAILABLE FOR TRED PRO/HD/GT RECOVERY TRACKS