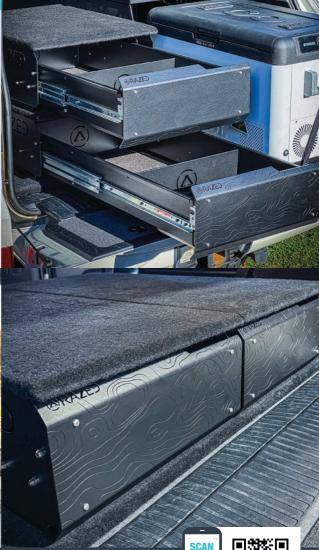

#### ALTITUDE MODULAR DRAWER

Razed's Modular Drawer Systems are the perfect solution for anyone wanting a high-quality, reconfigurable system with unique design elements.

Vehicle-specific false floors, wing kits, fridges and slides are just a few of the optional items which can be ordered as required.

We also recommend and supply Evakool's range of Australian Made fridges which integrate perfectly with our system.

Reach out to our team to discuss

**FOR** MORE

AUSTRALIAN MADE • ALUMINIUM/TIMBER HYBRID CONSTRUCTION

**HEAVY DUTY 200KG DRAWER SLIDES** 