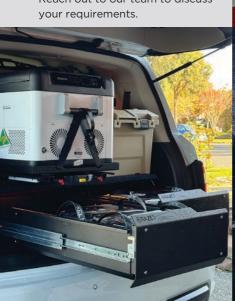

#### ALTITUDE MODULAR DRAWER

Razed's Modular Drawer Systems are the perfect solution for anyone wanting a high-quality, reconfigurable system with unique design elements.

Vehicle-specific false floors, wing kits, fridges and slides are just a few of the optional items which can be ordered as required.

We also recommend and supply Evakool's range of Australian Made fridges which integrate perfectly with our system.

Reach out to our team to discuss

**FOR** MORE

AUSTRALIAN MADE • ALUMINIUM/TIMBER HYBRID CONSTRUCTION

**HEAVY DUTY 200KG DRAWER SLIDES** 