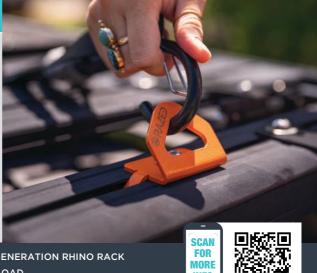

#### **QUICK TIE DOWN**

Our Quick Tie Down Brackets are made to be a fast and painless solution for a speedy install, simply drop in anywhere on your roof rack channel and tighten.

These come in a set of four, they also don the new Quick Nut solution. Attach to the new Rhino Rack Pioneer 6, as well as Yakima Lock'N'Load and older Rhino Racks (NG,SX)

SUIT RHINO RACK PIONEER 6, OLDER GENERATION RHINO RACK PIONEERS (SX & NG), YAKIMA LOCK'N'LOAD.