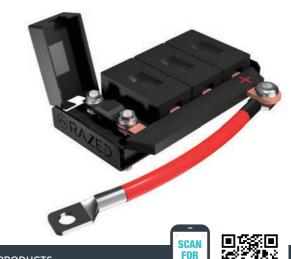

#### **ELECTRICAL & AIR**

Razed has a range of 12V Electrical and Air bracketry available, including our popular Uni-Fuse range! These are perfect for mounting MIDI Fuses to your vehicle and the larger models include a copper bus bar for ease of wiring.

12V ELECTRICAL SOLUTIONS BY RAZED PRODUCTS. CUSTOM DESIGNED BRACKETS FOR POPULAR 4WD MODELS.

MORE

Razed is proud to partner with leading brands such as Maxtrax, Tred Outdoor, Hardkorr, Yakima and Evakool to name a few. to bring you the best accessories for your 4WD.