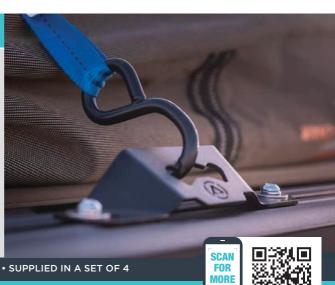

#### TRIPLE MOUNT TIE DOWN KIT

If you want to stand out from the crowd whilst supporting Aussie design & manufacturing, our kick-ass triple-mount tie down brackets are for you. Super slick design to give you a strong tie down point on your Rhino Rack Pioneer, Yakima or other compatible roof rack platform.

UNIQUE DESIGN • AUSTRALIAN MADE • SUPPLIED IN A SET OF 4

RHINO RACK, YAKIMA AND OTHER COMPATIBLE ROOF RACK PLATFORMS

As with all of our products, these Tie Down Accessories are designed and manufactured at our factory in Mitcham, Victoria. All mounting hardware provided is stainless steel, ensuring they will be with you for many years to come. Optional Australian-Made Ratchet Straps available as well as the innovative Tork Strap.