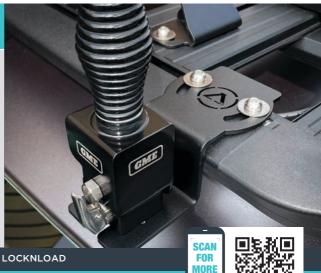

## ROOF RACK ANTENNA MOUNTING BRACKET

If you're like us and want to keep things neat and tidy on your platform with a folding antenna mount, but don't want to lose a chunk of storage space with the antenna down, or you just don't have a bull bar to mount an antenna on, this bracket is the solution you're looking for!

\*GME Folding Mount MB042B Optional.

SUITS RHINO RACK PIONEER, YAKIMA LOCKNLOAD

FRONT RUNNER AND ARB BASE RACK VERSIONS AVAILABLE