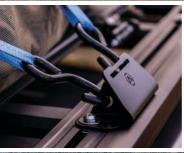

## MX-360 MAXTRAX FOLDABLE PIN MOUNT

The most versatile Maxtrax mount on the market today – the MX-360 – is the perfect addition to any setup. Install North-South or East-West using the same bracket while having the ability to fold the pins down to reduce your vehicle height when not in use. This new design incorporates a wide variety of mounting points for greater positional flexibility.

\*Mounting Pins Optional Extra

SCAN DIRECT

FOR MORE

**VERSATILE • FOLD DOWN PINS • SCAN QR CODE TO VIEW COMPATIBILITY** 

ALSO AVAILABLE FOR TRED PRO/HD/GT RECOVERY TRACKS

Our unique brackets are designed and produced at our factory in Melbourne and are powder coated in a textured black finish to seamlessly integrate with your rack. All supplied hardware (including channel nuts) is made from 300 series stainless steel to keep everything corrosion-free!