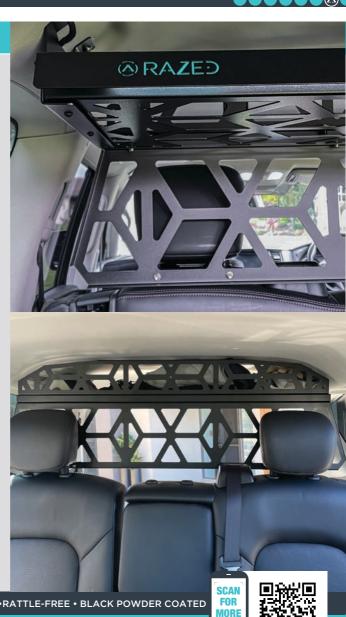

#### **SOFT LUGGAGE SHELVES**

Our Soft Luggage Shelves will add valuable storage space to your vehicle. The unique design is very easy to install, is light weight with a modern design & can be optioned with an LED Light strip.

Our mounting bracket design assists to support the weight of the shelf during installation to make a single person installation a breeze!

The optional 100cm Hardkorr LED strip will supply a great amount of light to the boot area, while not being in direct line of sight causing unwanted glare. The strip is simply held in magnetically and can be easily disconnected when removing the system.

Attaching to the underside of the shelf, the divider design adds support and stability for the shelf and also enables quick access to storage behind the 2nd row seats (around 7-10 seconds). Headrest Bracket design allows for seat movement without fouling/ rubbing on seat.

AUSTRALIAN MADE • LIGHT WEIGHT •RATTLE-FREE • BLACK POWDER COATED

AVAILABLE FOR: NISSAN PATROL Y62 - LANDCRUISER 200 & 300 SERIES

Razed Products offers a growing range of 4WD and touring storage solutions. We design, test and frequently use our gear to ensure the highest quality and functionality.