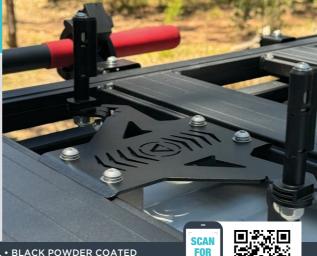

## MAXTRAX FLUSH MOUNTING KIT

The MX-F Maxtrax Mounting Bracket is designed to mount either 2 or 4 MAXTRAX MkII, Lite, XTREME or Mini recovery tracks to your Rhino Rack Pioneer, Yakima, or other compatible platform roof rack.

\*Mounting Pins Optional Extra

AUSTRALIAN MADE • 4MM STAINLESS STEEL • BLACK POWDER COATED

ALSO AVAILABLE FOR TRED PRO/HD/GT RECOVERY TRACKS