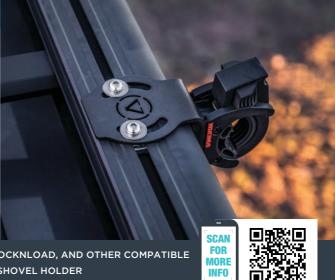

#### SHOVEL HOLDER BRACKET KIT

This kit is designed to easily mount various shovel holders to your Rhino Rack Pioneer, Yakima LockNLoad, or other compatible platform roof rack.

Save space and improve ease of access by using it to mount your shovel, axe, paddles, etc to the side of your platform.

SUIT RHINO RACK PIONEER, YAKIMA LOCKNLOAD, AND OTHER COMPATIBLE PLATFORM ROOF RACKS • OPTIONAL SHOVEL HOLDER