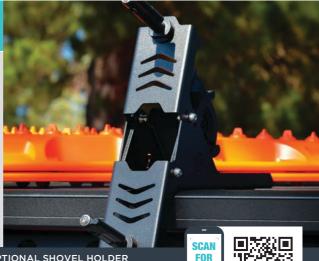

## MAXTRAX ANGLED MOUNTING BRACKET KIT

Our MX-A Angled Side Mounting Brackets will leave you plenty of room for tie downs, swags, and whatever else you throw up there, while improving ease of access when you need your 'TRAX in a hurry. They're also extremely sturdy, so you don't need to worry about them wobbling around or bouncing around making a racket.

\*Mounting Pins Optional Extra

SPACE SAVING • ROBUST DESIGN • OPTIONAL SHOVEL HOLDER

ALSO AVAILABLE FOR TRED PRO/HD/GT RECOVERY TRACKS