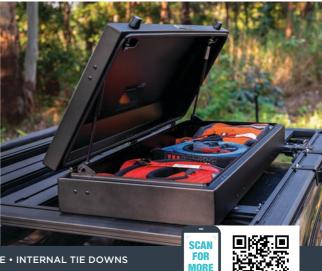

#### **ROOFTOP BOXES**

Our lockable, lightweight storage case has been developed with a wide range of features to suit 4WD enthusiasts, tradies & campers who are looking for some additional storage space with extra security & easy access. Perfect for storing 4WD recovery gear – even axes, shovels & recovery tracks! Keep your wet, muddy gear out of your vehicle and up on your rack – securely.

LIGHT WEIGHT ALUMINIUM • LOCKABLE • INTERNAL TIE DOWNS
BLACK POWDER COATED • VARIOUS SIZES AVAILABLE