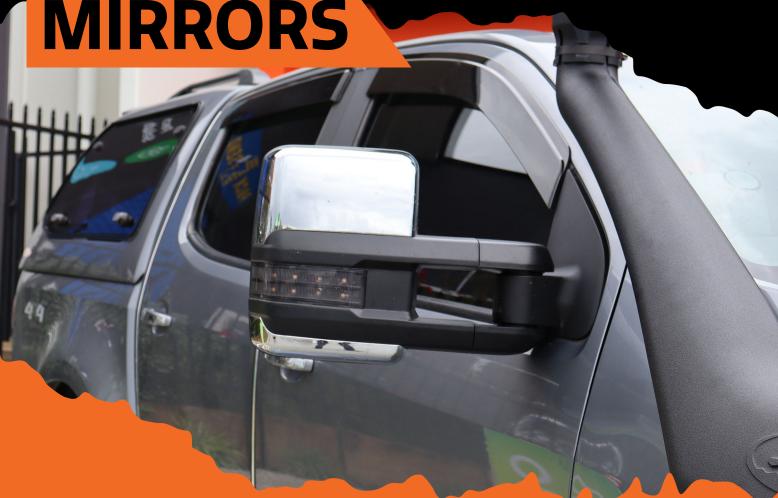

## TOWING MIRRORS

## **INFORMATION:**

The OCAM Extendable Towing Mirrors - an investment in vision.

Designed for towing trailers, boats, caravans and horse floats, these mirrors will increase your viewing range by approximately 200mm over standard factory mirrors.

- Easy to fit direct OEM replacement.
- Plug and play
- Available in Black or Chrome
- Available with or without indicators.
- Powerfold models available.
- Manually foldable for when not in use.
- Elegant aluminium foot-base.