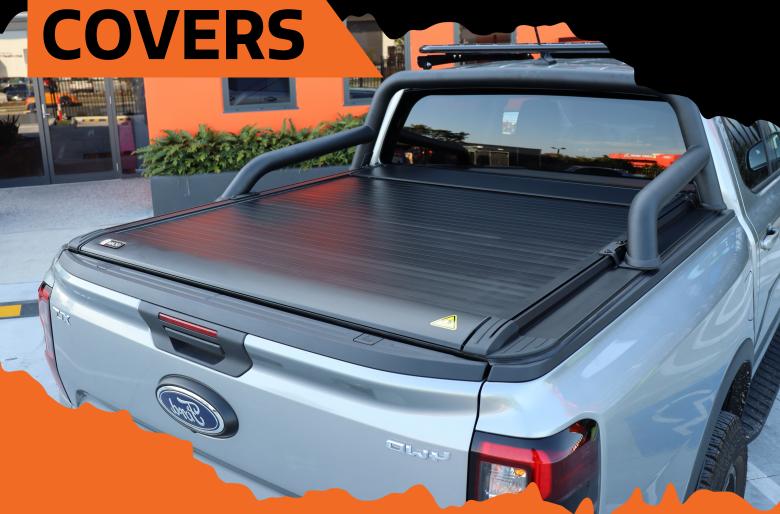

## TONNEAU

## **INFORMATION:**

The OCAM Retractable Tonneau Covers are built to OEM standards, coming in either Electric or Manual options. With safety and security at the forefront of this intelligent design, each aluminium bar interlocks with each other making these safe and easy to use. Plus, they're stylish.

- Super easy to install
- Suitable for utes with or without a tub liner.
- Exceptionally smooth retraction.
- Water and weather resistant materials.
- Channels on either side for accessories.
- High quality textured power-coated finish.