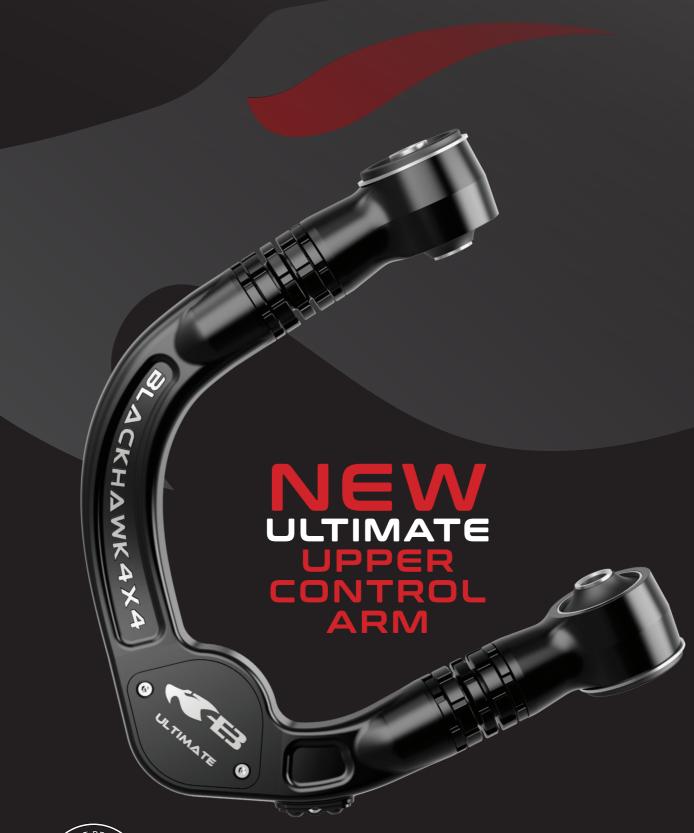

ENGINEERED TO PERFORM

OFF ROAD READY

## UNRIVALLED INNOVATION

### Why do you need Blackhawk4x4 Ultimate Upper Control Arms?

When lifting your vehicle it alters the wheel alignment which can lead to premature tyre wear and affect the handling of your vehicle. Blackhawk4x4 ULTIMATE UCA's have been designed to provide a variety of alignment options not seen before. Whilst allowing ease of adjustment to alleviate all of these issues, returning the suspension geometry and alignment back to factory specification or better, complimenting the travel available from any aftermarket suspension.