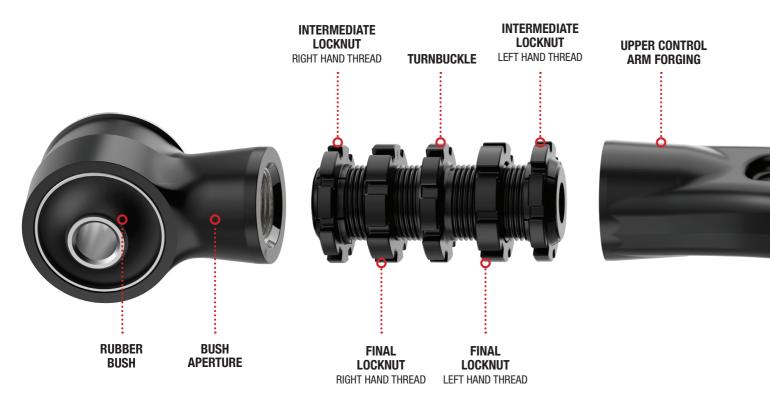

### • The ULTIMATE Ball Joint

- A proprietary ball joint providing a high degree or articulation not seen before, enabling more suspension travel
- Provides the ability to disassemble, service or rebuild the ball joint at any time with basic hand tools
- Unsurpassed industry leader in the design & manufacture of steering & suspension components
- Innovative 'on vehicle' adjustment patented design
  - Double mechanical 4140 chromoly locking nuts ensure secure and hassle free on car adjustment
- Additional equipment provided for ease of install and adjustment
- On vehicle adjustment with a built-in caster
  - Allows for precise wheel alignments and wheel position
- Offers a large amount of camber & caster correction adjustment

- LOCKING ASSEMBLY SUBJECT TO AUSTRALIAN DESIGN REGISTRATION AU202213497
- PATENT PENDING AUS USA 2022901647