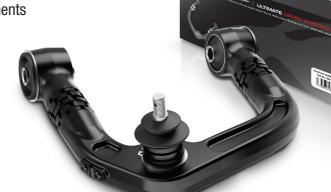

### Why do you need Blackhawk4x4 Ultimate Upper Control Arms?

When lifting your vehicle it alters the wheel alignment which can lead to premature tyre wear and affect the handling of your vehicle. Blackhawk4x4 ULTIMATE UCA's have been designed to provide a variety of alignment options not seen before. Whilst allowing ease of adjustment to alleviate all of these issues, returning the suspension geometry and alignment back to factory specification or better, complimenting the travel available from any aftermarket suspension.

### • The ULTIMATE Ball Joint

- A proprietary ball joint providing a high degree or articulation not seen before, enabling more suspension travel
- Provides the ability to disassemble, service or rebuild the ball joint at any time with basic hand tools
- Unsurpassed industry leader in the design & manufacture of steering & suspension components
- Innovative 'on vehicle' adjustment patented design
  - Double mechanical 4140 chromoly locking nuts ensure secure and hassle free on car adjustment
- Additional equipment provided for ease of install and adjustment
- On vehicle adjustment with a built-in caster
  - Allows for precise wheel alignments and wheel position
- Offers a large amount of camber & caster correction adjustment

- LOCKING ASSEMBLY SUBJECT TO AUSTRALIAN DESIGN REGISTRATION AU202213497
- PATENT PENDING AUS USA 2022901647