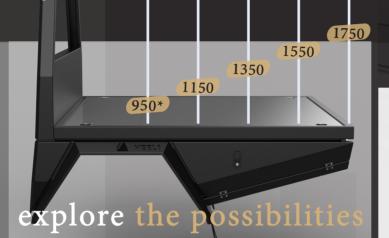

### Durable Versatile Quality

\*All dimensions in mm. 1750mm long domestic tray shown above. Please see our website for more size options.

Jerry can/bin box

Slimline ladder

Joolca hot water system

Lithium battery