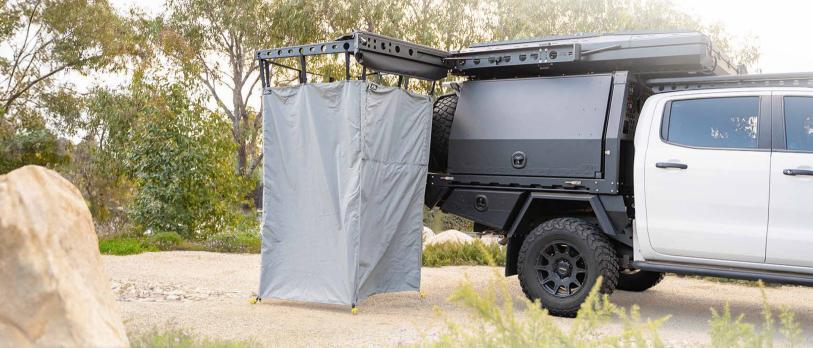

# BOSSALUMINIUM SHOWER RAWNING

Optional Gas Strut Swing Arm

Waterproof PVC and Mesh Amenities Pockets

30 Second Set-up with Double Gas Strut design

The Boss Aluminium Shower Awning offers a premium, spacious solution for outdoor showering, changing or camp toilet setup. With its large footprint, PVC and mesh storage pockets and rear access flap it is a must have addition to any setup.

Made from lightweight, water-resistant Nylon PU-coated fabric, a wall height of 1800mm, a massive open footprint of 1600mm x 1020mm coupled with adjustable straps for various vehicle heights, YKK Zips and tear resistant PVC bag, this awning is both durable and practical, mounting easily to existing setups.