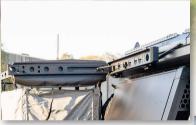

### **■ MOUNTING KIT**

| Roof Rack Mounting Kit | AWN-AMK     | \$325 |
|------------------------|-------------|-------|
| RT1 Mounting Kit       | TEN-RT1-AMK | \$325 |

NOTE: All prices are based on picking up from the Boss Aluminium facility. Boss dealer pricing will differ to take into account for freight. Please contact your closest Boss authorised dealer for an accurate quote.

### **DIMENSIONS & WEIGHTS**

| Awning Weight                 | 10kg                |
|-------------------------------|---------------------|
| Shower Awning Swing Bracket   | 7kg                 |
| Awning Closed Dimensions      | 1100L x 230H x 200W |
| RT1 Mounting Kit              | 3kg                 |
| Roof Rack Awning Mounting Kit | 4kg                 |