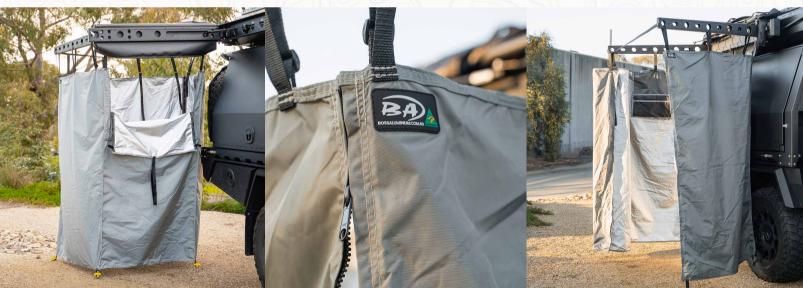

# BOSSALUMINIUM SHOWER RAWNING

Optional Gas Strut Swing Arm

Waterproof PVC and Mesh Amenities Pockets

30 Second Set-up with Double Gas Strut design

The Boss Aluminium Shower Awning offers a premium, spacious solution for outdoor showering, changing or camp toilet setup. With its large footprint, PVC and mesh storage pockets and rear access flap it is a must have addition to any setup.

Optional add-ons include a swing out arm, making the best of your campsite by giving you constant access to your canopy or vehicle and an adjustable shower head mount. Removable roof coming soon for the times you want to keep everything nice and dry.

### **OPEN DIMENSIONS**

1050мм

**Rear Access Flap** 

**Durable YKK Zips** 

**Nylon PU-Coated Fabric** 