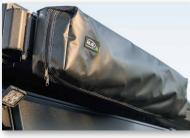

Made from lightweight, water-resistant Nylon PU-coated fabric, a wall height of 1800mm, a massive open footprint of 1600mm x 1020mm coupled with adjustable straps for various vehicle heights, YKK Zips and tear resistant PVC bag, this awning is both durable and practical, mounting easily to existing setups.

### **DIMENSIONS & WEIGHTS**

| Awning Weight                 | 10kg                |
|-------------------------------|---------------------|
| Shower Awning Swing Bracket   | 7kg                 |
| Awning Closed Dimensions      | 1100L x 230H x 200W |
| RT1 Mounting Kit              | 3kg                 |
| Roof Rack Awning Mounting Kit | 4kg                 |