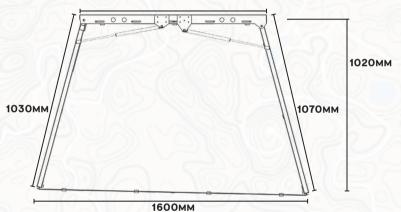

Made from lightweight, water-resistant Nylon PU-coated fabric, a wall height of 1800mm, a massive open footprint of 1600mm x 1020mm coupled with adjustable straps for various vehicle heights, YKK Zips and tear resistant PVC bag, this awning is both durable and practical, mounting easily to existing setups.

### **OPEN DIMENSIONS**

1050мм

**Rear Access Flap** 

**Durable YKK Zips** 

**Nylon PU-Coated Fabric** 