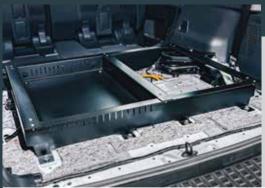

We have also included a rear compartment section for installation of a compressor or any other housings to compliment your build.

# **Steel Rail Foundations**

Not all false floors are created equal! While others stick to outdated, all-plywood designs, we've engineered a hybrid system that takes strength and functionality to the next level.

Our folded steel rails form the backbone of the construction, delivering superior strength where traditional plywood falls short.

The result? A rock-solid platform that won't sag, warp, or rot.

#### **Integrated Hutch**

Our design includes a 25L integrated storage hutch, perfect for stashing gear or housing a massive 200Ah battery without eating into your precious cargo space.