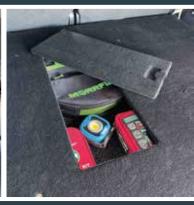

## Simple Storage

Our floor is designed with your daily convenience in mind. The front section features an accessible storage area under the lip, allowing you to store and retrieve light cargo without lifting a finger. This space is perfect for items you need on hand during your adventures, such as first aid kits, tyre repair kits.

We have also included a rear compartment section for installation of a compressor or any other housings to compliment your build.

#### **Integrated Hutch**

Our design includes a 25L integrated storage hutch, perfect for stashing gear or housing a massive 200Ah battery without eating into your precious cargo space.