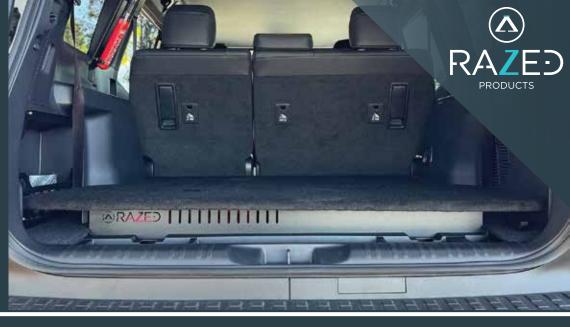

# Prado 250 False Floor System

OFF-ROADING ACCESSORIES
DESIGNED & MADE IN AUSTRALIA

#### Toyota Land Cruiser 250 False Floor

# **Steel Rail Foundations**

Not all false floors are created equal! While others stick to outdated, all-plywood designs, we've engineered a hybrid system that takes strength and functionality to the next level.

Our folded steel rails form the backbone of the construction, delivering superior strength where traditional plywood falls short.

The result? A rock-solid platform that won't sag, warp, or rot.