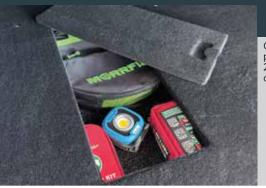

## Simple Storage

Our floor is designed with your daily convenience in mind. The front section features an accessible storage area under the lip, allowing you to store and retrieve light cargo without lifting a finger. This space is perfect for items you need on hand during your adventures, such as first aid kits, tyre repair kits.