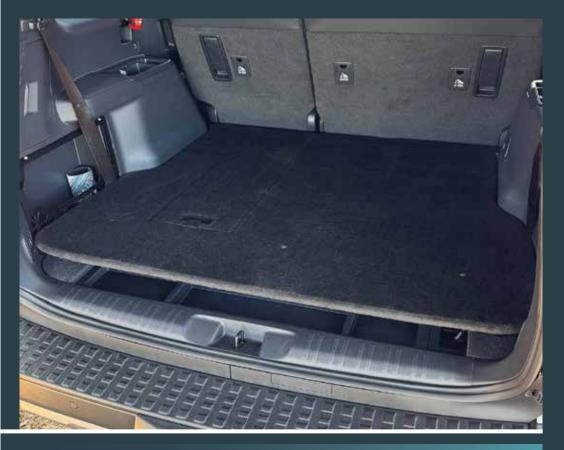

# Prado 250 False Floor System

OFF-ROADING ACCESSORIES
DESIGNED & MADE IN AUSTRALIA

#### Toyota Land Cruiser 250 False Floor

## **Key Features**

- Structural Ply Floor Top
- High Quality Automotive Carpet
- Pre-Installed Threads to suit Razed Modular Drawers & Slide-It Solution Fridge Slides (Sold Separately)
- Steel Mounting Rails with Isolated Storage Compartment
- Storage Compartment: 665 x 460 x 80mm (Approx 25Lt)
- Rubber-Backed Carpet lining Compartment Base
- Hutch Opening Size: 580 x 250mm
- Retains Factory Tie Down Points on sides
- System Weight: 25kg ( Removal of 3rd row seats & trims saves approx 42kg )
- Easy DIY Installation with full instructions and video
- Fully Australian Designed & Made