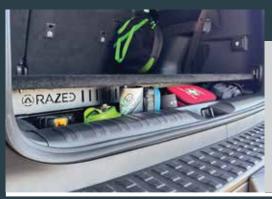

## Simple Storage

Our floor is designed with your daily convenience in mind. The front section features an accessible storage area under the lip, allowing you to store and retrieve light cargo without lifting a finger. This space is perfect for items you need on hand during your adventures, such as first aid kits, tyre repair kits.

#### **Integrated Hutch**

Our design includes a 25L integrated storage hutch, perfect for stashing gear or housing a massive 200Ah battery without eating into your precious cargo space.