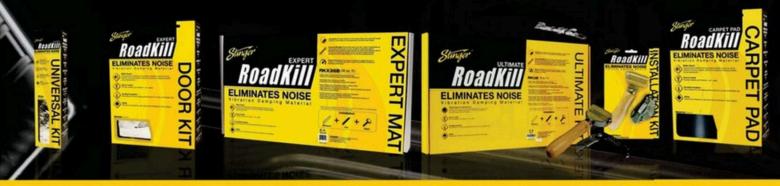

## **Additional Products**

All the benefits of RoadKill Expert available in convenient smaller packs where the bulk pack is not required.

#### RKINSTALL:

Razor Knife & Roller installation kit

Expert Universal Kit **RKX4:** 4sq-ft total 2/pack (12" x 24")

# ROADKII DONT LET THE ROAD KILL YOUR SOUND

RKINSTALL

-RAZOR KNIFE

-ROLLER

2 PIECE INSTALL KIT

RKX4

EXPERT UNIVERSAL KIT

2-Pack: 4sq-ft (12" x 24") 6-Pack: 12sq-ft (12" x 24")

RKXDK

EXPERT DOOR KIT 12sq-ft

RKX36B

EXPERT BULK PACK 36sq-ft.

9-Pack: 36sq-ft (18" x 32")

**RKU8** 

POWER OF EXPERT AND OVERKILL

8 sq-ft total: 2 Pack (18" x 32")

**RKCP12** 

CARPET PAD PACK 12sq-ft. 12sq-ft (32" x 54")

| SKU       | DESCRIPTION                                          | BARCODE      | RRP      |
|-----------|------------------------------------------------------|--------------|----------|
| RKCP12    | RoadKill Carpet Pad 12 Sq Ft (1x 813mm x 1,372mm)    | 60998097406  | \$198    |
| RKFR6     | RoadKill Fast Rings 6.5"                             | 609098825092 | \$63.99  |
| RKFR69    | RoadKill Fast Rings 6x9"                             | 609098825078 | \$63.99  |
| RKINSTALL | RoadKill Install kit (1x Roller 1x Knife)            | 609098803267 | \$38.99  |
| RKO12     | RoadKill OverKill Foam Mat (12 Sq.Ft)                | 609098097390 | \$239.99 |
| RKU8      | RoadKill Ultimate 8sq ft (2 x 458mm x 813mm)         | 609098822664 | \$199.99 |
| RKX36B    | Expert RoadKill Bulk 36sq ft (9 x 458mm x 813mm)     | 609098090216 | \$349.99 |
| RKX4      | Expert RoadKill Universal 4sq ft (2 x 305mm x 610mm) | 609098090575 | \$69     |
| RKXDK     | Expert RoadKill Door Kit 12sq ft (6 x 305mm x 610mm) | 609098090568 | \$159.99 |
| RKXHL     | RoadKill Hood Liner 12 Sq Ft (1 x 813mm x 1372mm)    | 609098792936 | \$279    |