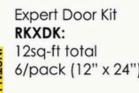

# RoadKill EXPERT

**RoadKill Expert** is made from a proprietary ultra-dense butyl blend that absorbs acoustic energy followed by a top layer of aluminium layer to help with heat dissipation. Oh and a fancy stamped Stinger Roadkill logo to show people you mean business.

Designed for metal panels, doors, roof, floor, firewall & trunks.

#### **ROADKILL EXPERT FEATURES:**

- Aluminium outer layer
- Self-Adhesive for easy installation
- Use on all material panels, doors, roof, floor, fire wall & trunk
- Highest damping vs. weight ratio of any material available
- Kills panel resonance, squeaks and rattles

| 10                | Roaukiii Expert |  |
|-------------------|-----------------|--|
| Minimum Thickness | 0.080in         |  |
| Weight            | 0.65lbs/ft2     |  |
| Aluminum Layer    | 6mil            |  |