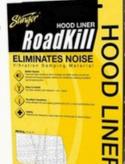

**EXPERT-** Unlimited uses, material built from an aluminum outer layer (6 mils), and an ultra-dense butyl blend bottom layer (0.65 lbs/ft)

**HOOD LINER-** Isolates engine noise and heat, comprised of a heat reflecting aluminium layer with heat resistant and sound absorbing foam layer.

### RoadKill Hood Liner

- Reduces engine temperatures during summer
- Easy installation and self adhesive
- Lightweight construction
- Reduces possible hood damage from excessive engine temperatures
- Withstands temperatures over 123°C
- Great for both firewall and hood applications

Hood Liner Kit

#### RKXHL:

12sq-ft total 1/pack (46" x 38") 1" Thick

Hood Liner

Minimum Thickness

Weight

0.12lbs/ft2

10<sub>mm</sub>