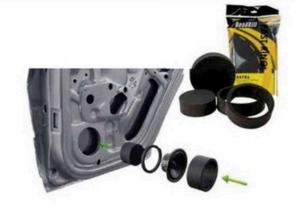

FAST RINGS- Increases speaker output, improves the projection of the audio into the car cabin, and reduces unwanted rear reflections that can degrade the sound. Includes gasket for speaker mounting to the baffle plate surface, middle ring to mount around the outer edge of the speaker, and circular foam pad that goes behind the speaker to absorb unwanted reflections.

#### FASTRINGS - Enhance the sound of any speaker!

Our patented 3-piece foam ring speaker enhancement system solves the problem of acoustically coupling aftermarket speakers to factory speaker openings. The RoadKill Fast Rings kit increases speaker output, improves the projection of the audio into the cabin and reduces unwanted rear reflection that can degrade the sound.

RKFR6 fits 6" and 6.5" Speakers RKFR69 fits 6 x 9" Speakers

#### INCLUDES:

- Circular foam pad goes behind the speaker to absorb unwanted reflections on hard surfaces, such as inside a car door.
- Middle ring to mount around the outer edge of the speaker.
- Gasket for speaker mounting to the baffle plate surface