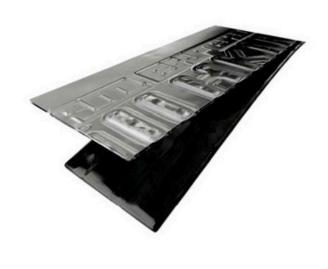

#### RKINSTALL:

Razor Knife & Roller installation kit

Expert Universal Kit **RKX4:** 4sq-ft total 2/pack (12" x 24")

RKXDK

EXPERT DOOR KIT 12sq-ft

RKX36B

EXPERT BULK PACK 36sq-ft.

9-Pack: 36sq-ft (18" x 32")

**RKU8** 

POWER OF EXPERT AND OVERKILL

8 sq-ft total: 2 Pack (18" x 32")