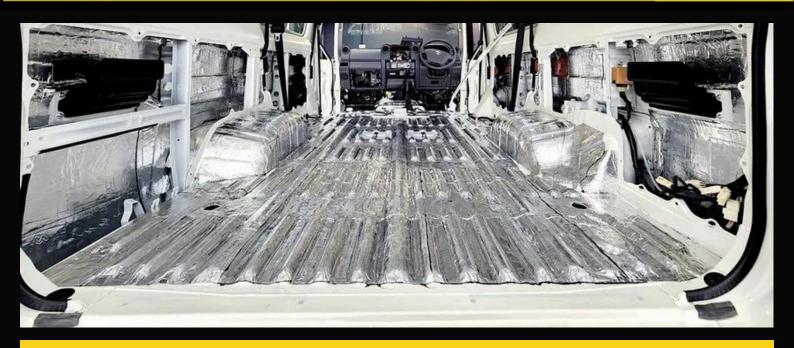

# Obliterate Unwanted Noise With Roadkill Sound Damping Solutions

Solutions engineered for specific applications delivering ultimate performance.

- Kills panel resonance, squeaks, and rattles
- Improves overall audio frequency response and bass output
- For use on all metal panels, doors, roof, floor, fire wall & trunk
- Self-adhesive for easy installation

Reduce a massive amount of unwanted resonating noise (panel vibrations, road noise, exhaust, engine noise & vibration) allowing your audio system to sound even louder and with more clarity and definition.