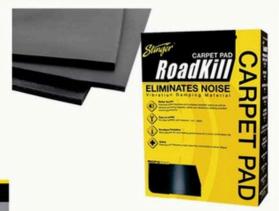

**OVERKILL-** Dense 1/4" foam for interior door panel damping decimates high frequency noise and commonly used as a barrier/gasket material.

**CARPET PAD-** Used under carpet for a massive reduction in low frequency road noise, a dual layer construction with a dense rubber barrier and foam isolation

# RoadKill Carpet Pad

- Easily shaped to suit transmission tunnels, floors and trunk floors
- · Designed for use under OEM Carpet
- · Reduces road noise and exhaust noise
- · Adds a luxury carpet feel
- Insulates vehicle for more efficient HVAC
- · Dual layer construction

Carpet Pad Pack RKCP12 12sq-ft total 1/pack (46" x 38") .365" Thick

Carpet Pad

Minimum Thickness

7.8mm 0.41lbs/ft2

Weight