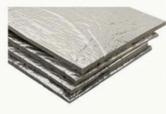

**OVERKILL-** Dense 1/4" foam for interior door panel damping decimates high frequency noise and commonly used as a barrier/gasket material.

**CARPET PAD-** Used under carpet for a massive reduction in low frequency road noise, a dual layer construction with a dense rubber barrier and foam isolation

# RoadKill Carpet Pad

- Easily shaped to suit transmission tunnels, floors and trunk floors
- · Designed for use under OEM Carpet
- · Reduces road noise and exhaust noise
- · Adds a luxury carpet feel
- Insulates vehicle for more efficient HVAC
- · Dual layer construction

Carpet Pad Pack RKCP12 12sq-ft total 1/pack (46" x 38") .365" Thick

Carpet Pad

Minimum Thickness

7.8mm 0.41lbs/ft2

Weight