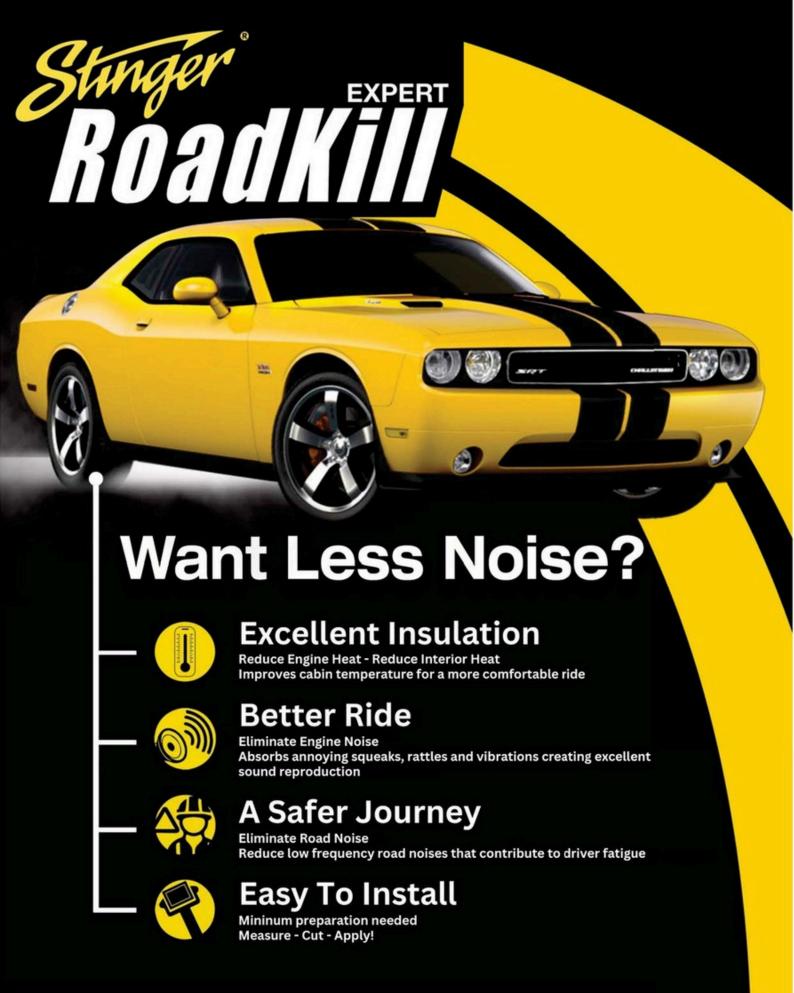

# Obliterate Unwanted Noise With Roadkill Sound Damping Solutions

Solutions engineered for specific applications delivering ultimate performance.

- Kills panel resonance, squeaks, and rattles
- Improves overall audio frequency response and bass output
- For use on all metal panels, doors, roof, floor, fire wall & trunk
- Self-adhesive for easy installation

Reduce a massive amount of unwanted resonating noise (panel vibrations, road noise, exhaust, engine noise & vibration) allowing your audio system to sound even louder and with more clarity and definition.

#### **FEATURES:**

- Improves overall audio frequency response and bass output
- Kills panel resonance, squeaks and rattles
- Self-adhesive for easy installation
- Use on all metal panels, doors, roof, floor, fire wall & trunk
- Highest damping vs. weight ratio of any material available
- Waterproof