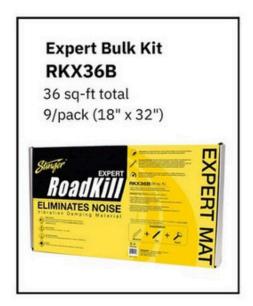

RKXDK

EXPERT DOOR KIT 12sq-ft

RKX36B

EXPERT BULK PACK 36sq-ft.

9-Pack: 36sq-ft (18" x 32")

**RKU8** 

POWER OF EXPERT AND OVERKILL

8 sq-ft total: 2 Pack (18" x 32")