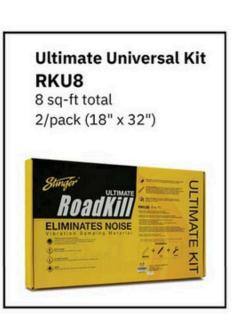

RKXDK

EXPERT DOOR KIT 12sq-ft

RKX36B

EXPERT BULK PACK 36sq-ft.

9-Pack: 36sq-ft (18" x 32")

**RKU8** 

POWER OF EXPERT AND OVERKILL

8 sq-ft total: 2 Pack (18" x 32")