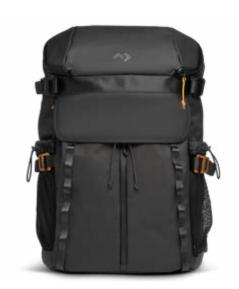

# PRODUCT OFFERING

**Unrestricted Backpack** 24L, 39 Cans Dimensions  $W \times L \times H (mm)$ 

180 x 340 x 535 mm

RRP \$399.00

### 97000166550

- Smart Storage: External pockets and two water bottle holders
- Padded Laptop Sleeve: Fits laptops up to 16".
- Compatible with reusable Connect Ice pack (sold separately).

**Unrestricted Tote** 11L, 23 Cans