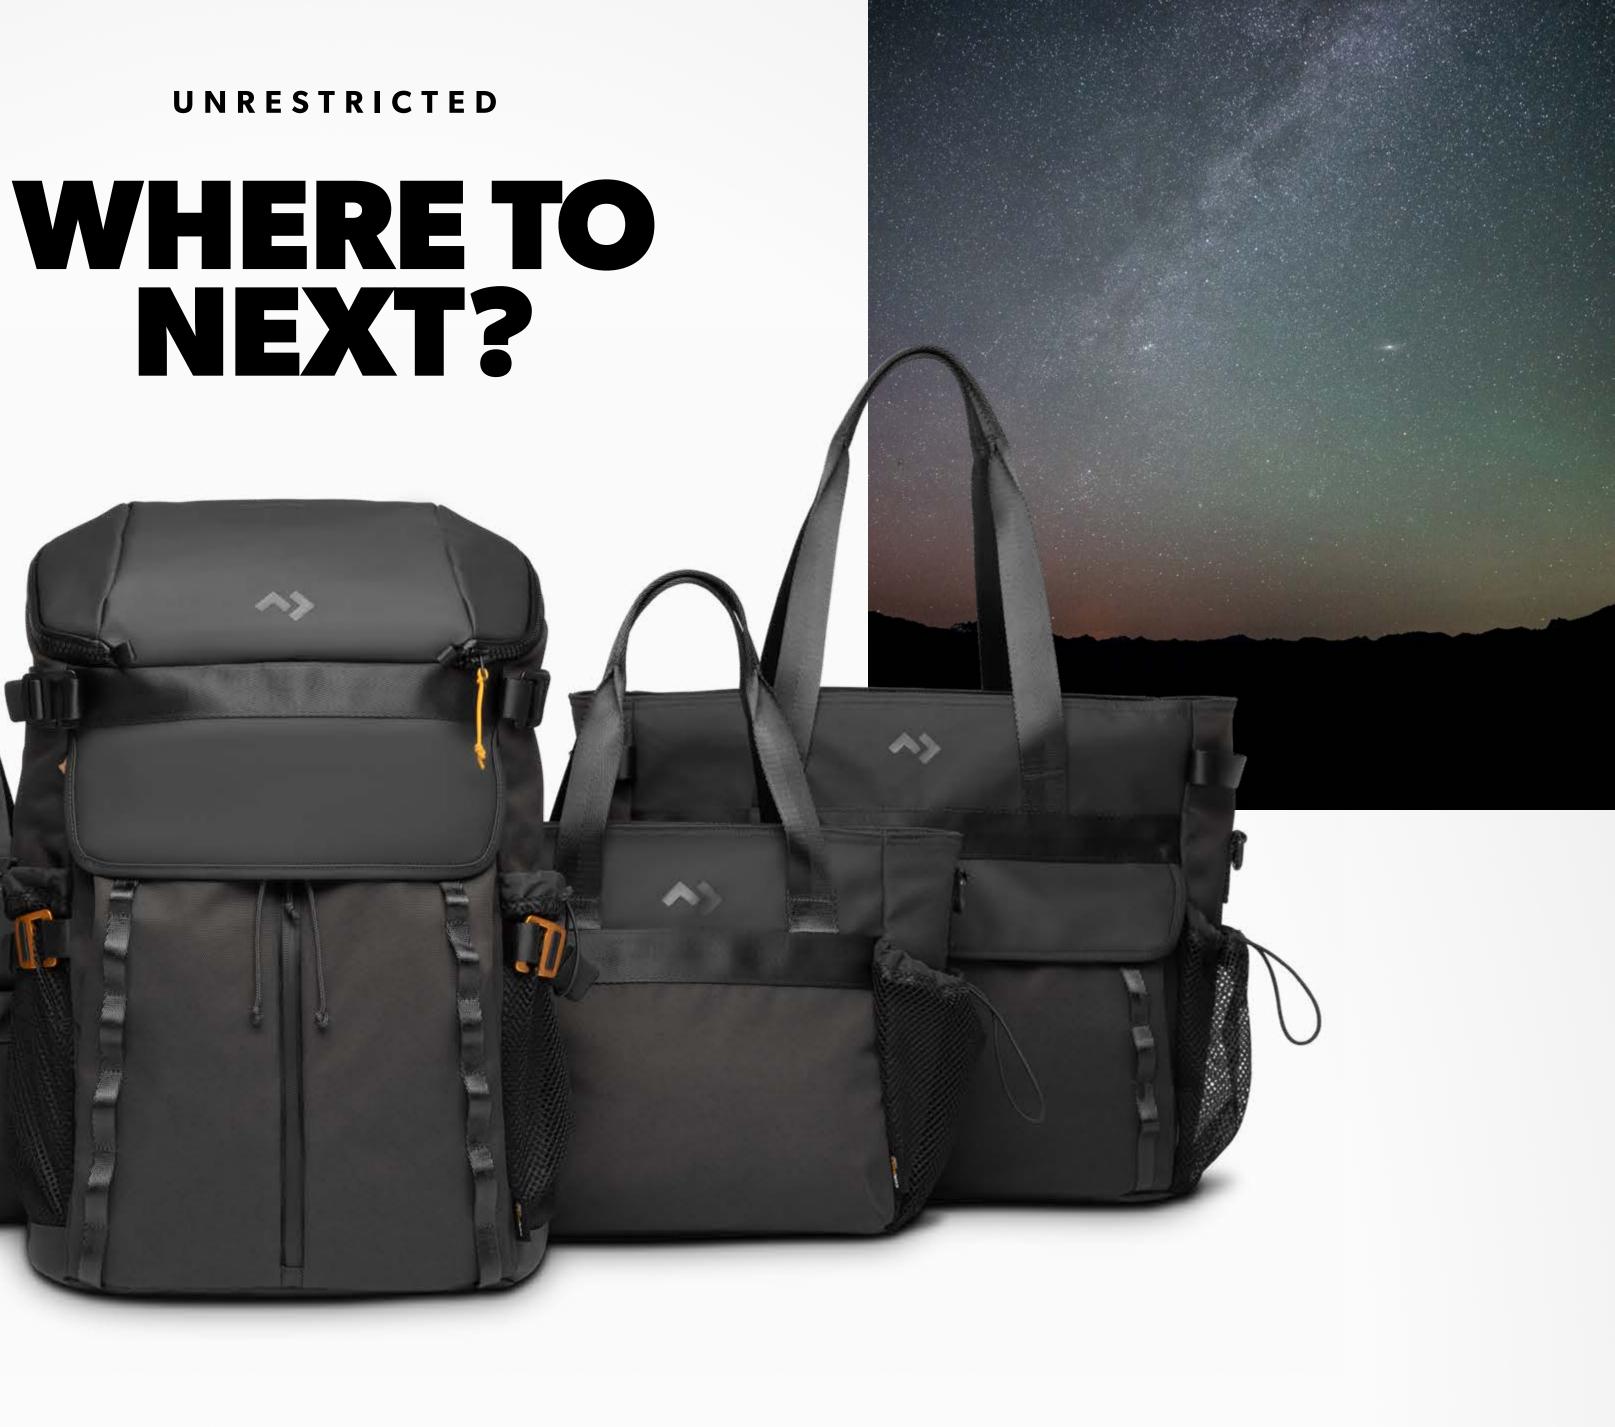

# **>> DOMETIC**

Unrestricted is designed for the journey—seamlessly transitioning from travel bag to soft cooler and back again. Made with 100% recycled CORDURA®, Primaloft<sup>®</sup> Gold insulation from plastic bottles, and a welded, leakproof liner, it's as rugged as it is responsible. Whether it's city streets or open trails, Unrestricted goes wherever you do. Where to next?