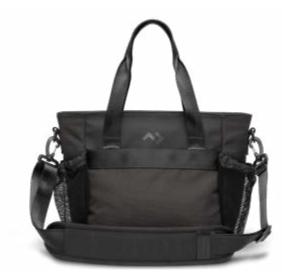

Dimensions  $W \times L \times H$  (mm) 190 x 395 x 285 mm

RRP \$149.00

### 97000166552

- Smart Storage: hidden front pocket, dual side water bottle pockets
- Compatible with reusable Connect Ice pack (sold separately).

PRODUCT HIGHLIGHTS

**100% PCR Primaloft® Gold Insulation** 