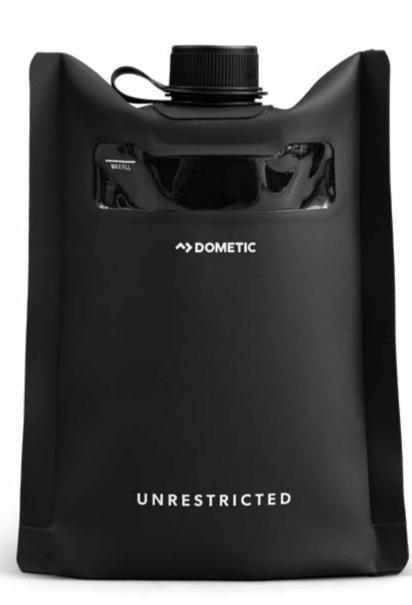

**Quick Check Window** 

Check fill levels in a glance.

# **Unrestricted Connect Ice** 0.6L

Keep it fresh, keep it ready. Dometic Connect Ice snaps right onto your Unrestricted soft cooler with a secure magnetic connection and a rugged, waterproof build. Compact and foldable, it's made to keep up with your every adventure. Just add water, freeze, connect, and you're good to go—cold that lasts wherever the journey takes you.

RRP \$49.00

97000125518