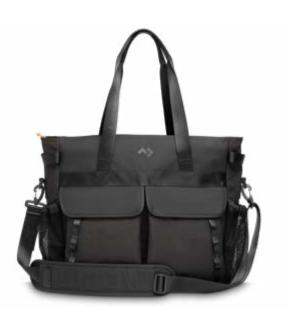

# **Unrestricted Tote XL**

26L, 31 Cans

Dimensions  $W \times L \times H$  (mm) 560 x 420 x 456 mm

RRP \$299.00

97000166551

- Magnetic Flap Pockets: Quick access with internal organisation.
- Smart Storage: dual side water bottle pockets, daisy chain attachments
- Padded Laptop Compartment: Fits laptops up to 16".
- Compatible with reusable Connect Ice pack (sold separately).