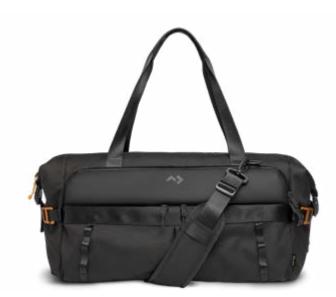

# **Unrestricted Duffel**

25L, 51 Cans

Dimensions  $W \times L \times H (mm)$ 240 x 575 x 340 mm

RRP \$399.00

## 97000166553

- Four Zip Pockets: Easy access to your gear.
- Daisy Chain Attachments: Carry more, effortlessly.
- Padded Laptop Sleeve: Fits laptops up to 16".
- Compatible with reusable Connect Ice pack (sold separately).