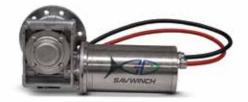

## 1500TT - TRUCK TARP MOTOR PACKAGES! Solid Block Patented IP68 Rated Motors



Savwinch Truck Tarp Kits Are Available In Three Ranges!



CS RANGE Powder Coated Steel Motor Aluminium Gearbox



SS RANGE 316 Stainless Steel Motor Aluminium Gearbox



SSS RANGE 316 Stainless Steel Motor 316 Stainless Steel Gearbox



#### **INTERNATIONAL AWARD WINNING!**





### **Specs**

- Available in 12V & 24V Oversized Motor
- Patented IP68 Motor and Gearboxes
- No Motor Cover Needed Fully Sealed Motor
  - Includes All Required Brackets & Remotes
    - Fast, Durable, Reliable

# **Each Truck Tarp Kit Includes:**

- 12V/24V Motor
- Oversized Gearbox
  - Shaft
  - Pulley
- Stainless Steel Mounting Bracket & Bolts
  - Wireless Remote
  - Up/Down Switch
  - 12V/24V Solenoid
    - Circuit Breaker

4-5/72-74 Lambeck Drive Tullamarine, Victoria, 3043, Australia

Watch In Action

+61 3 8361 8841 info@savwinch.com www.savwinch.com.au