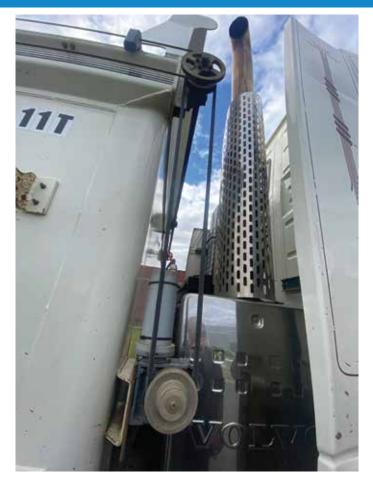

## 1500TT - TRUCK TARP MOTOR PACKAGES! Solid Block Patented IP68 Rated Motors

Savwinch Truck Tarp Kits Are Available In Three Ranges!

CS RANGE Powder Coated Steel Motor Aluminium Gearbox

SS RANGE 316 Stainless Steel Motor Aluminium Gearbox

### **Specs**

- Available in 12V & 24V Oversized Motor
- Patented IP68 Motor and Gearboxes
- No Motor Cover Needed Fully Sealed Motor
  - Includes All Required Brackets & Remotes
    - Fast, Durable, Reliable

# **Each Truck Tarp Kit Includes:**

- 12V/24V Motor
- Oversized Gearbox
  - Shaft
  - Pulley
- Stainless Steel Mounting Bracket & Bolts
  - Wireless Remote
  - Up/Down Switch
  - 12V/24V Solenoid
    - Circuit Breaker