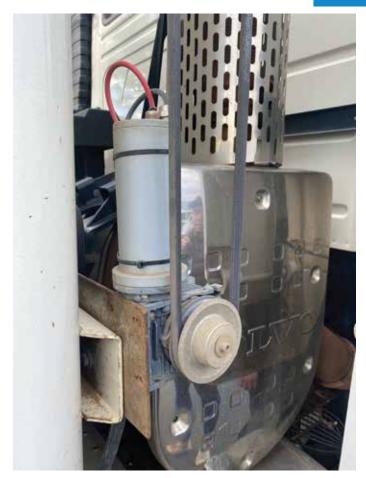

## 1500TT - TRUCK TARP MOTOR PACKAGES! Solid Block Patented IP68 Rated Motors

Savwinch Truck Tarp Kits Are Available In Three Ranges!

CS RANGE Powder Coated Steel Motor Aluminium Gearbox

SS RANGE 316 Stainless Steel Motor Aluminium Gearbox

### **Specs**

- Available in 12V & 24V Oversized Motor
- Patented IP68 Motor and Gearboxes
- No Motor Cover Needed Fully Sealed Motor
  - Includes All Required Brackets & Remotes
    - Fast, Durable, Reliable

# **Each Truck Tarp Kit Includes:**

- 12V/24V Motor
- Oversized Gearbox
  - Shaft
  - Pulley
- Stainless Steel Mounting Bracket & Bolts
  - Wireless Remote
  - Up/Down Switch
  - 12V/24V Solenoid
    - Circuit Breaker