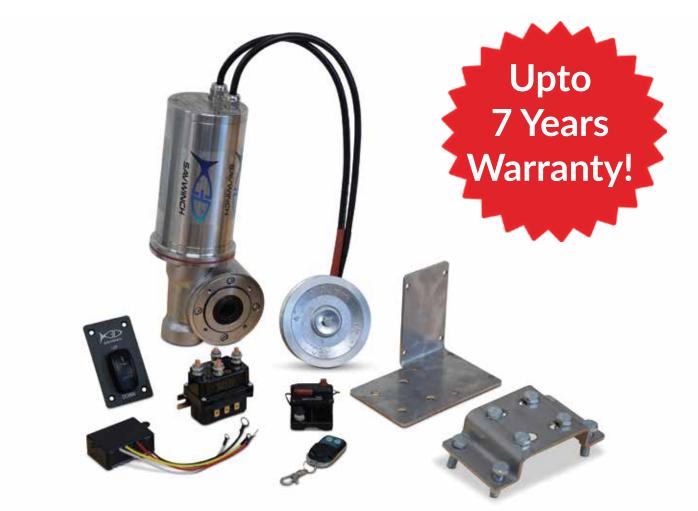

## 1500TT - TRUCK TARP MOTOR PACKAGES! Solid Block Patented IP68 Rated Motors

Savwinch Truck Tarp Kits Are Available In Three Ranges!

CS RANGE Powder Coated Steel Motor Aluminium Gearbox

SS RANGE 316 Stainless Steel Motor Aluminium Gearbox

### **Specs**

- Available in 12V & 24V Oversized Motor
- Patented IP68 Motor and Gearboxes
- No Motor Cover Needed Fully Sealed Motor
  - Includes All Required Brackets & Remotes
    - Fast, Durable, Reliable

# **Each Truck Tarp Kit Includes:**

- 12V/24V Motor
- Oversized Gearbox
  - Shaft
  - Pulley
- Stainless Steel Mounting Bracket & Bolts
  - Wireless Remote
  - Up/Down Switch
  - 12V/24V Solenoid
    - Circuit Breaker