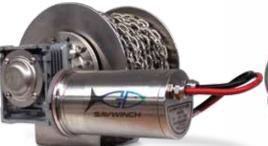

# WORLD LEADING DRUM WINCHES!

Solid Block Patented IP68 Rated Motors

CS RANGE Powder Coated Steel Motor Aluminium Gearbox

**SS RANGE** 316 Stainless Steel Motor Aluminium Gearbox

**SSS RANGE** 316 Stainless Steel Motor 316 Stainless Steel Gearbox

## Savwinch Drum Winch Packages Include The Following

Savwinch Drum Winch Backing Plate & Bolts

Circuit Breaker

Guide Roller

Rope and Chain