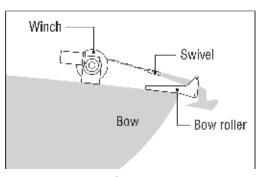

### **Mounting Methods**

Below Deck With Lid

Below Deck Without Lid

Deck Mount