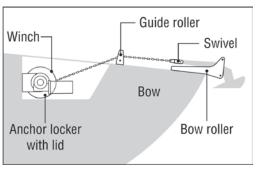

### **Mounting Methods**

Below Deck With Lid

Below Deck Without Lid

Deck Mount

#### **Bowsprits**

We stock an extensive range of 316 Stainless Steel bowsprits/bow rollers to suit almost any boat. Our Signature Bowsprit is our premium and top of the range Bowsprit.

The Classic Bowsprit is our standard and most popular bowsprit range.

The Swivel Arm Bowsprit is a self deploying bowsprit which automatically drops the anchor as soon as the winch is released.

Signature Bowsprit

Classic Bowsprit

Swivel Arm Bowsprit

Hawse Pipe - Small

Hawse Pipe - Large