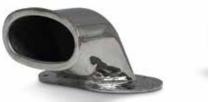

#### Hawse Pipes

For boats that do not feature open access to the anchor well, you can use a Hawse Pipe to install your drum winch under the deck. We have two models of Hawse Pipes, one with a small opening and one with a large wide opening. Made from 316 stainless steel, featuring a specially designed angle to ensure there is minimal friction and little to no load on the Hawse Pipe.