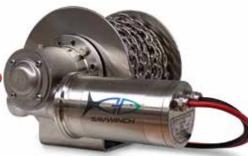

# WORLD LEADING DRUM WINCHES!

Solid Block Patented IP68 Rated Motors

CS RANGE Powder Coated Steel Motor Aluminium Gearbox

**SS RANGE** 316 Stainless Steel Motor Aluminium Gearbox

**SSS RANGE** 316 Stainless Steel Motor 316 Stainless Steel Gearbox

## Savwinch Drum Winch Packages Include The Following

Savwinch Drum Winch Backing Plate & Bolts

Circuit Breaker

Guide Roller

Rope and Chain