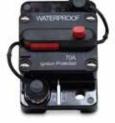

## Savwinch Drum Winch Packages Include The Following

Savwinch Drum Winch Backing Plate & Bolts

Circuit Breaker

Guide Roller

Rope and Chain