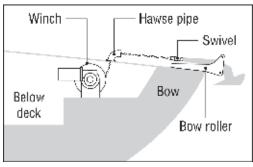

#### Hawse Pipes

For boats that do not feature open access to the anchor well, you can use a Hawse Pipe to install your drum winch under the deck. We have two models of Hawse Pipes, one with a small opening and one with a large wide opening. Made from 316 stainless steel, featuring a specially designed angle to ensure there is minimal friction and little to no load on the Hawse Pipe.