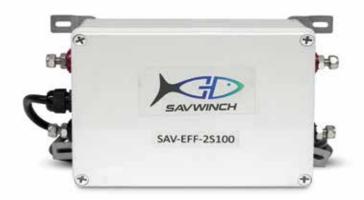

#### **Electronic Fast Fall System**

The world's first clutch free Electronic Fast Fall System boosts the speed of the motor on the way down, almost as fast as you can freely drop your anchor. Our EFF system has won International Design Awards.