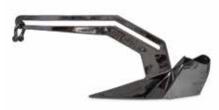

#### **Bowsprits**

We stock an extensive range of 316 Stainless Steel bowsprits/bow rollers to suit almost any boat. Our Signature Bowsprit is our premium and top of the range Bowsprit.

The Classic Bowsprit is our standard and most popular bowsprit range.

The Swivel Arm Bowsprit is a self deploying bowsprit which automatically drops the anchor as soon as the winch is released.

Signature Bowsprit

Classic Bowsprit

Swivel Arm Bowsprit

Hawse Pipe - Small

Hawse Pipe - Large