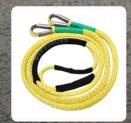

## BRIDLE ROPE

ARE

## **KEY FEATURES**

- Length: 3m/3.5m/4m/5m/customized
- Made of UHMWPE ropes
- Australian made. Australian tested
- UV resistant, waterproof and more durable -Very light, can float in water
- Take up little space, easy to store
- Soft eye at both ends with protective sleeves
- Breaking data is minimum breaking strength when straight pulling
- Visible colour