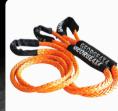

## BRIDLE ROPE

ARE

## **KEY FEATURES**

- Length: 3m/3.5m/4m/5m/customized
- Made of UHMWPE ropes
- Australian made. Australian tested
- UV resistant, waterproof and more durable -Very light, can float in water
- Take up little space, easy to store
- Soft eye at both ends with protective sleeves
- Breaking data is minimum breaking strength when straight pulling
- Visible colour