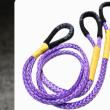

## **KEY FEATURES**

- Length: 3m/3.5m/4m/5m/customized
- Made of UHMWPE ropes
- Australian made. Australian tested
- UV resistant, waterproof and more durable -Very light, can float in water
- Take up little space, easy to store
- Soft eye at both ends with protective sleeves
- Breaking data is minimum breaking strength when straight pulling
- Visible colour

BS: 11000KG **11MM** 

BS: 11000KG 11MM

BS: 11000KG\*11MM with fixed eye at the middle

BS: 18000KG 14MM

BS: 14000KG 13MM

BS: 13200KG 12MM

BS: 9500KG 10MM

BS: 9500KG 10MM