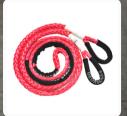

## **KEY FEATURES**

- Length: 3m/3.5m/4m/5m/customized
- Made of UHMWPE ropes
- Australian made. Australian tested
- UV resistant, waterproof and more durable -Very light, can float in water
- Take up little space, easy to store
- Soft eye at both ends with protective sleeves
- Breaking data is minimum breaking strength when straight pulling
- Visible colour

BS: 9500KG\*10MM with hard eye

BS: 18000KG\*14MM fully sheathed

BS: 14000KG\*13MM fully sheathed