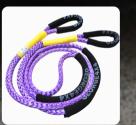

## **KEY FEATURES**

- Length: 3m/3.5m/4m/5m/customized
- Made of UHMWPE ropes
- Australian made. Australian tested
- UV resistant, waterproof and more durable -Very light, can float in water
- Take up little space, easy to store
- Soft eye at both ends with protective sleeves
- Breaking data is minimum breaking strength when straight pulling
- Visible colour

BS: 11000KG **11MM** 

BS: 11000KG 11MM

BS: 11000KG\*11MM with fixed eye at the middle

BS: 18000KG 14MM

BS: 14000KG 13MM

BS: 13200KG 12MM

BS: 9500KG 10MM

BS: 9500KG 10MM