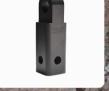

### **KEY FEATURES:**

- Made with solid aluminum or steel - Multiple holes designed to connect vertically and horizontally - Working load limit 5000kg, minimum breaking strength 20000kg - Suit standard hitch pin (16mm)

Strictly tested in Australia by NATA accredited lab

Suit for steel shackles only Made of aluminum alloy or solid steel

Suit for soft shackles and steel shackles

- Made of aluminum alloy (Billet aluminum)
- SK hitch designed for soft shackles up to 11mm
- SK+ hitch designed for soft shackles up to 13mm

232MM

**Glass Black SK** 232MM

Matte Black SK 232MM

Blue Alloy Standard 230MM

**Red Alloy Standard** 200MM

Black Alloy Standard 160MM

Solid Steel Standard 160MM

Orange SK 170MM

Orange SK+ 170MM

**Glass Black SK** 

Black SK+

170MM

Matte Black SK

170MM

Red SK+ 170MM