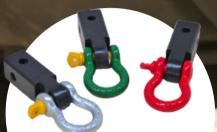

## SK stands for Soft Shackle

SK+ is SK with larger eyelet

### Caution

- Soft shackle can only be connected to SK series hitch.
- SK series hitch fits both soft shackle and steel shackle
- Regular hitch cannot connect soft shackle but only steel shackle

Regular hitches connect steel shackles only