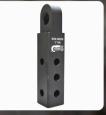

232MM

**Glass Black SK** 232MM

Matte Black SK 232MM

Blue Alloy Standard 230MM

**Red Alloy Standard** 200MM

Black Alloy Standard 160MM

Solid Steel Standard 160MM

Orange SK 170MM