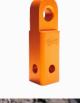

### **KEY FEATURES:**

- Made with solid aluminum or steel - Multiple holes designed to connect vertically and horizontally - Working load limit 5000kg, minimum breaking strength 20000kg - Suit standard hitch pin (16mm)

Strictly tested in Australia by NATA accredited lab

Suit for steel shackles only Made of aluminum alloy or solid steel

Suit for soft shackles and steel shackles

- Made of aluminum alloy (Billet aluminum)
- SK hitch designed for soft shackles up to 11mm
- SK+ hitch designed for soft shackles up to 13mm

232MM

**Glass Black SK** 232MM

Matte Black SK 232MM

Blue Alloy Standard 230MM

**Red Alloy Standard** 200MM

Black Alloy Standard 160MM

Solid Steel Standard 160MM

Orange SK 170MM

Orange SK+ 170MM

**Glass Black SK** 

Black SK+

170MM

Matte Black SK

170MM

Red SK+ 170MM