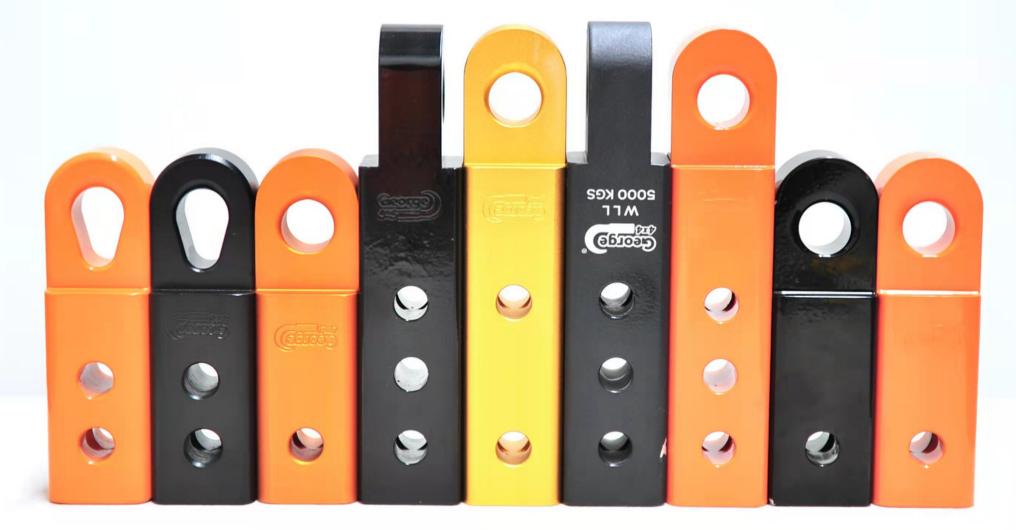

232MM

**Glass Black SK** 232MM

Matte Black SK 232MM

Blue Alloy Standard 230MM

**Red Alloy Standard** 200MM

Black Alloy Standard 160MM

Solid Steel Standard 160MM

Orange SK 170MM

Orange SK+ 170MM

**Glass Black SK** 

Black SK+

170MM

Matte Black SK

170MM

Red SK+ 170MM