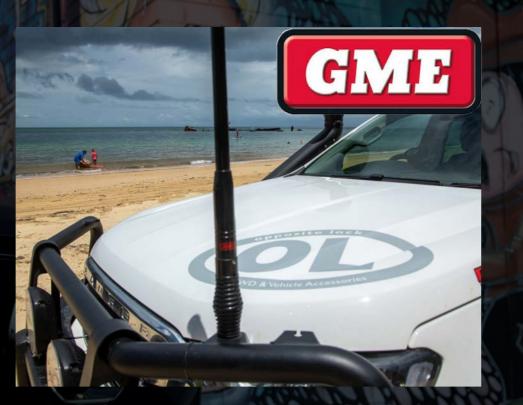

Three CB aerial mounts, ideal for UHF, Phone Aerial and Sand Flag - two located on the passenger side, one located on the driver's side – with each mount utilising a quick fit cut out so additional accessories can be easily installed later

UHF Packs give you the ability to go anywhere and be confident in your ability to communicate with those around you

Designed to fit perfectly to your Mitsubishi's factory mounting points. Rhino-Rack backbone will help distribute the weight of your luggage evenly across the body of your Pajero Sport