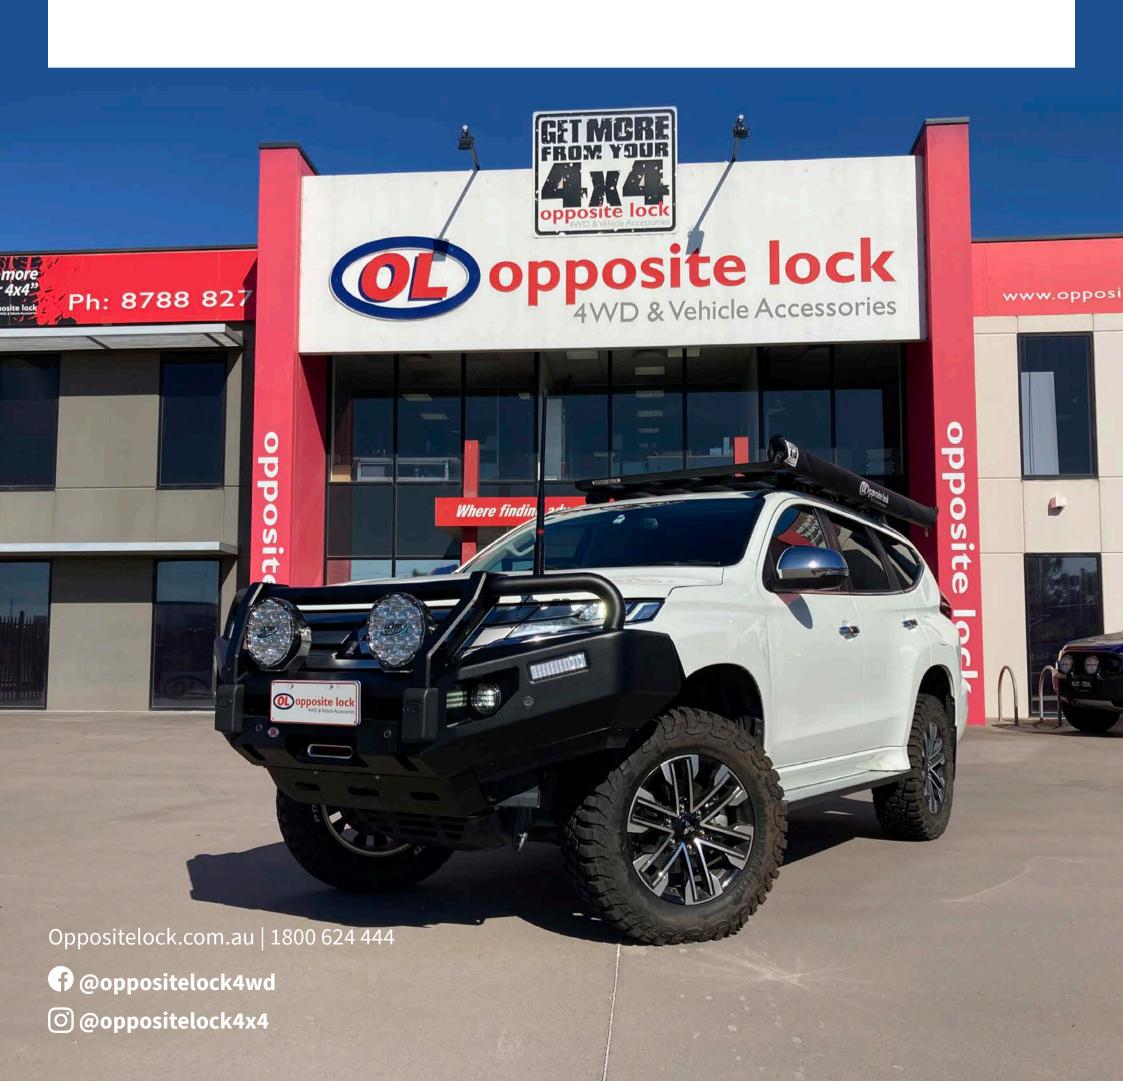

## QF MITSUBISHI PAJERO SPORT MY21

**OL** opposite lock

### WHAT GEAR'S ON THE PAJERO SPORT?

- A. GME 4wd Pack
- **B.** Rhino Rack Backbone system and Platform
- **C.** Opposite Lock Awning
- **D.** Ultra vision Driving Lights
- **E.** Kingone Winch
- F. Tough Dog Suspension Lift