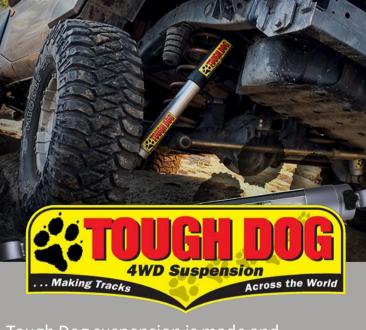

Tough Dog suspension is made and tested here in Australia. Providing the comfort through the week and the ride height when it counts