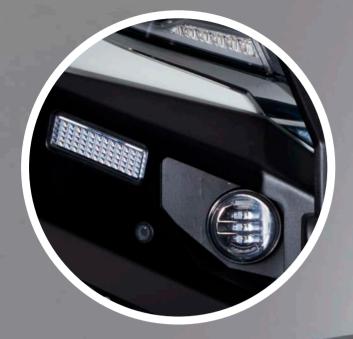

### BAR BENEFITS

The Opposite Lock Bull Bar has evolved to travel every journey – from day-to-day driving to tackling some of the most extreme adventures.

RHINO-RACK

Recessed LED indicators are packaged with the bar and designed to reduce the risk of damage