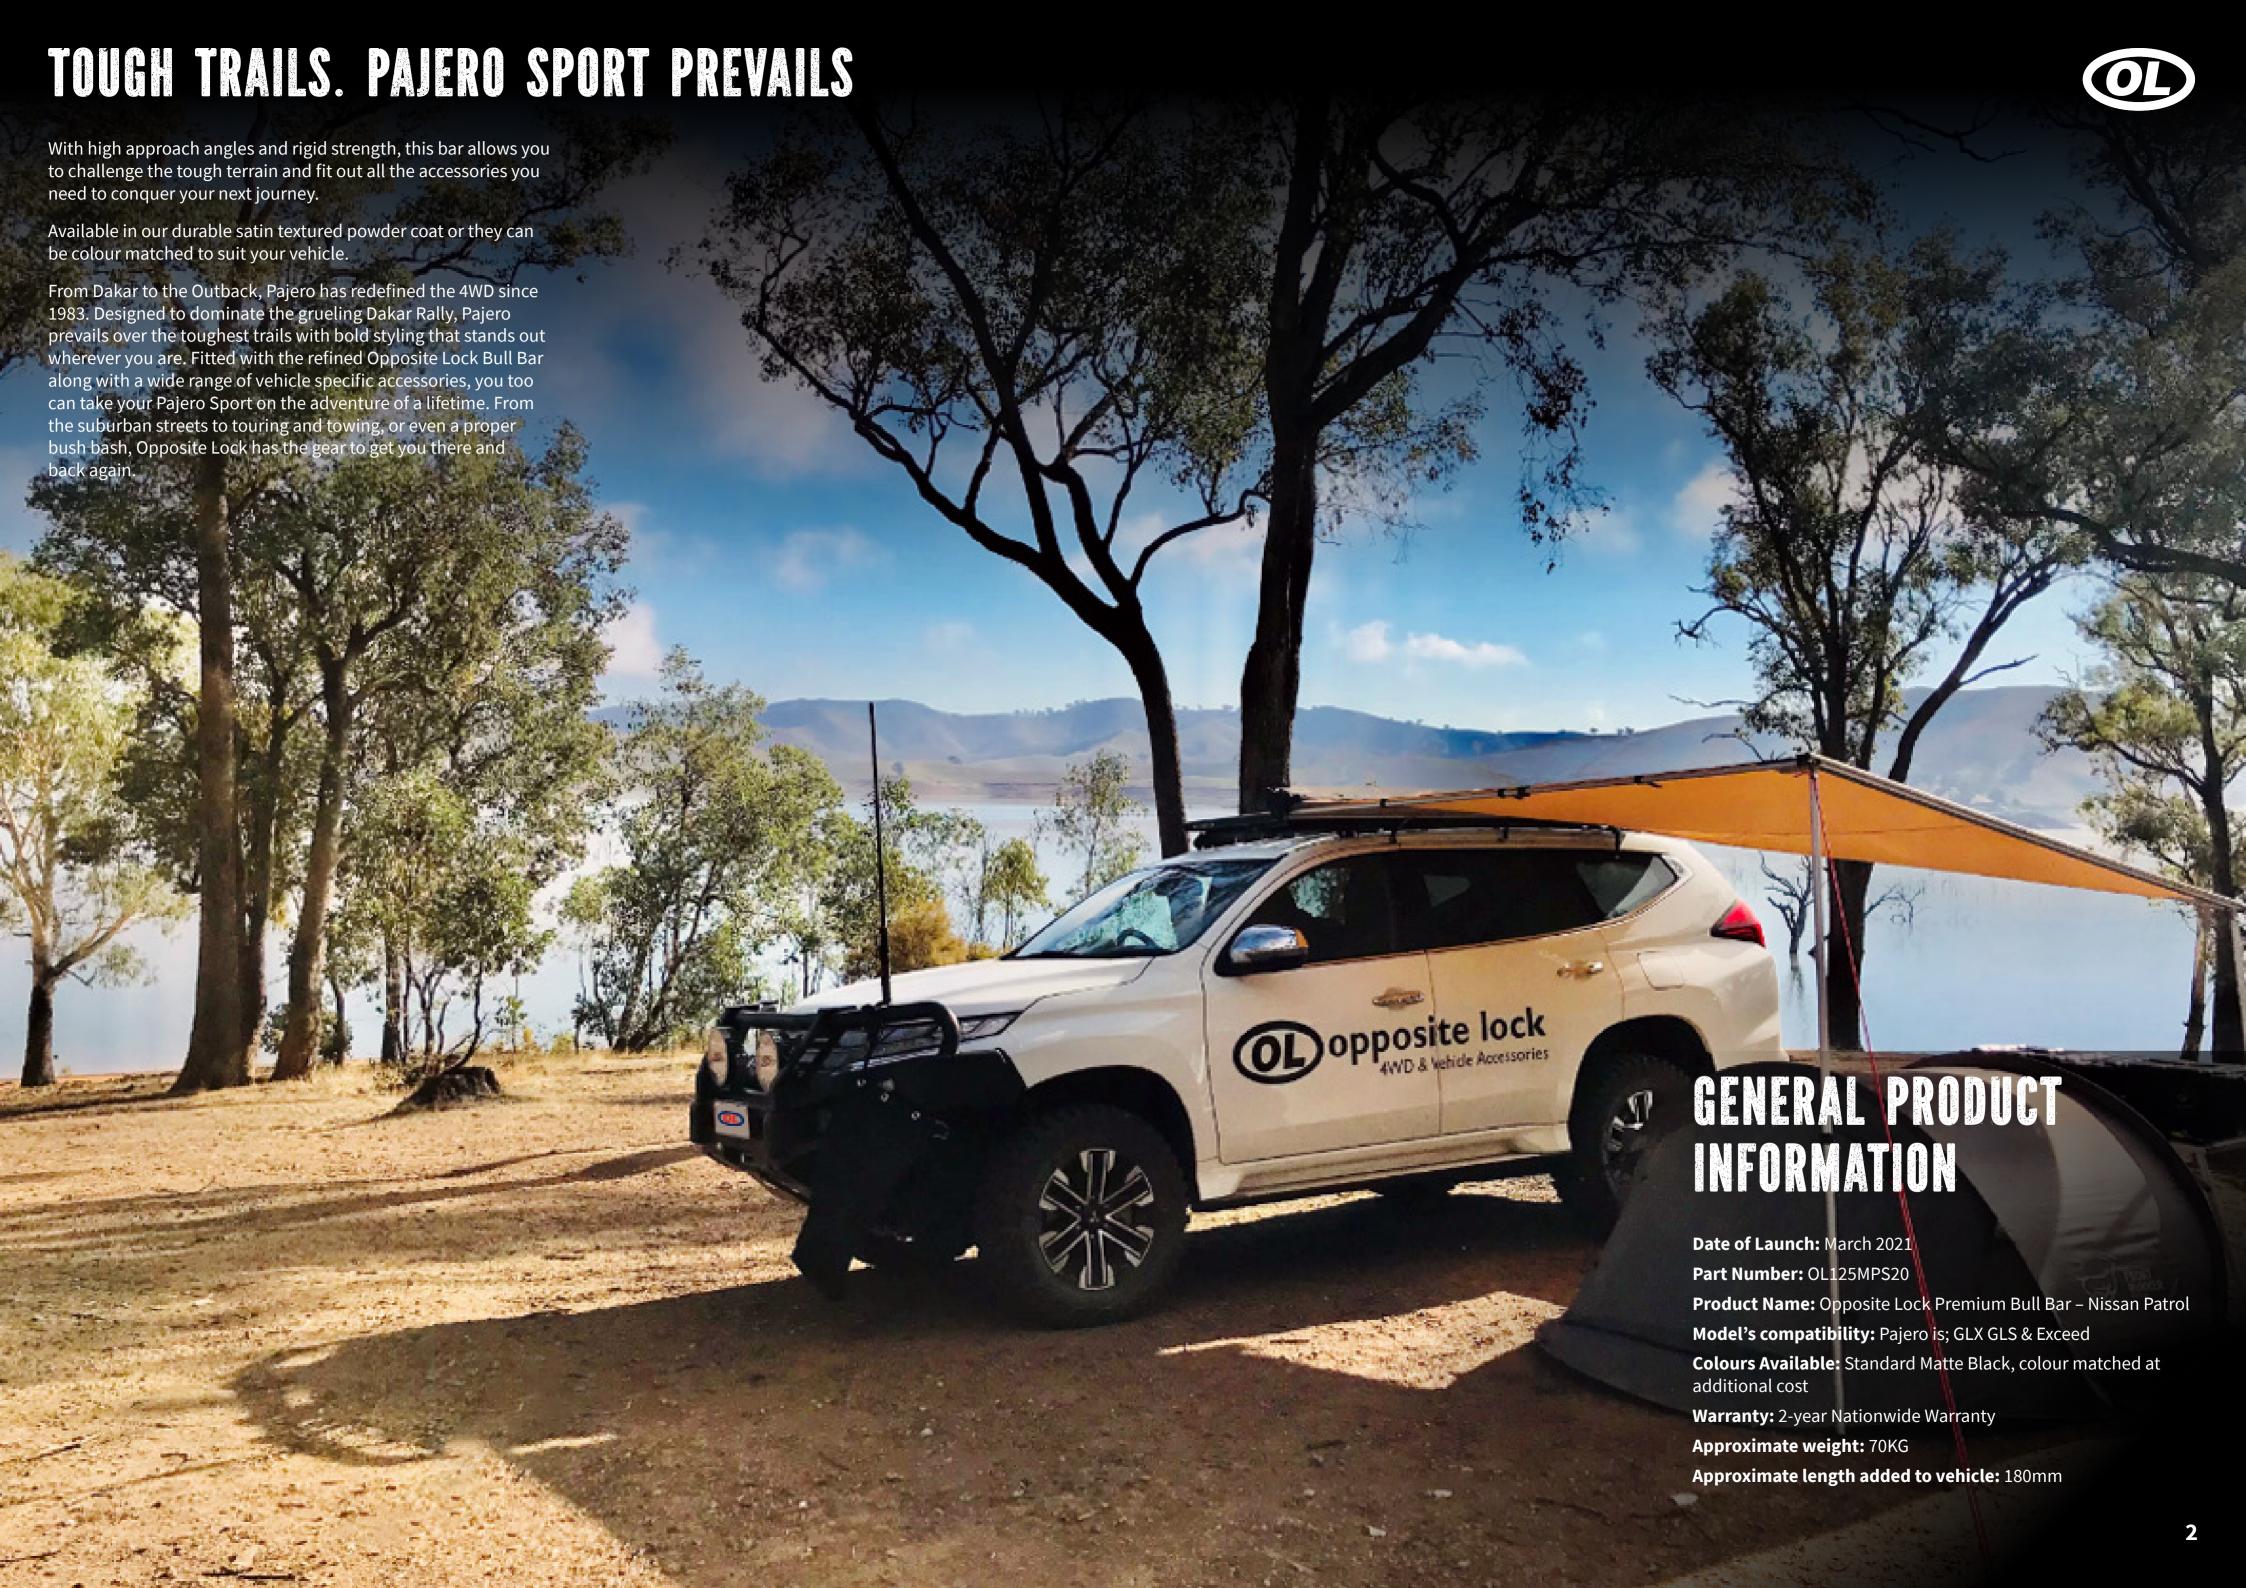

### BAR BENEFITS

The Opposite Lock Bull Bar has evolved to travel every journey – from day-to-day driving to tackling some of the most extreme adventures.

RHINO-RACK

Recessed LED indicators are packaged with the bar and designed to reduce the risk of damage

Driving light mounts are compatible with all major brands

Optional directional lighting which can be ordered and fitted to the bar to replace the OEM light

0

Hi lift jack points conveniently located under the overriders for stability and strength