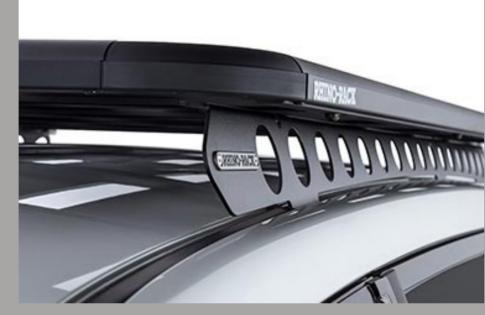

UHF Packs give you the ability to go anywhere and be confident in your ability to communicate with those around you

Designed to fit perfectly to your Mitsubishi's factory mounting points. Rhino-Rack backbone will help distribute the weight of your luggage evenly across the body of your Pajero Sport