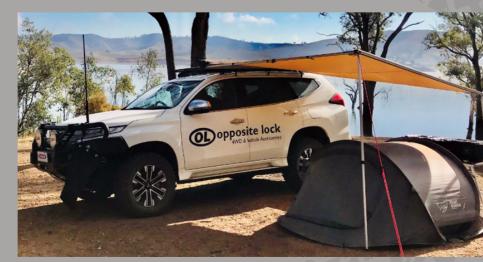

Opposite Lock Awnings are waterproof, UV protected and come sealed safely in a heavy-duty nylon reinforced PVC bag. They are perfect for creating a shelter from the elements. All awnings come with 5v LED lighting strip and mounting brackets