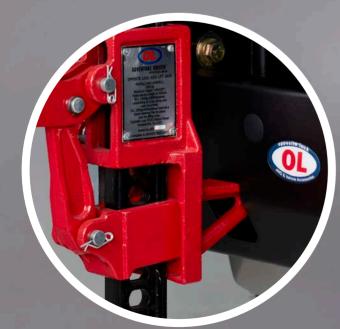

Driving light mounts are compatible with all major brands

Optional directional lighting which can be ordered and fitted to the bar to replace the OEM light

0

Hi lift jack points conveniently located under the overriders for stability and strength