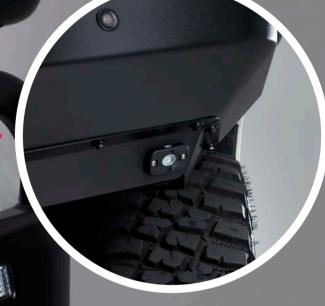

Driving light mounts are compatible with all major brands

Optional directional lighting which can be ordered and fitted to the bar to replace the OEM light

0

Hi lift jack points conveniently located under the overriders for stability and strength

The location of the winch and fairlead has been designed with accessibility for when you need it most. The low winch mount allows for optimum vehicle recovery and is built to suit a wide range of popular winch models