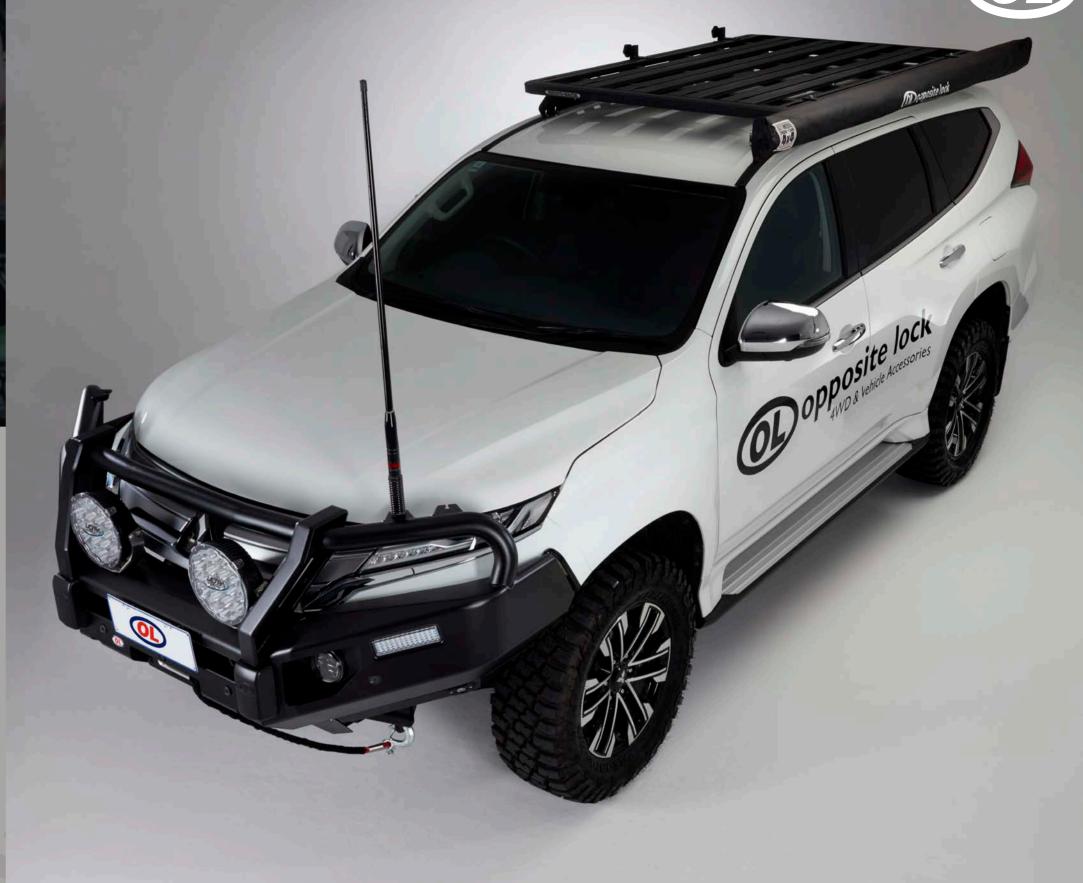

### BAR BENEFITS

The Opposite Lock Bull Bar has evolved to travel every journey – from day-to-day driving to tackling some of the most extreme adventures.

RHINO-RACK

Recessed LED indicators are packaged with the bar and designed to reduce the risk of damage

Three CB aerial mounts, ideal for UHF, Phone Aerial and Sand Flag - two located on the passenger side, one located on the driver's side – with each mount utilising a quick fit cut out so additional accessories can be easily installed later

Driving light mounts are compatible with all major brands

Optional directional lighting which can be ordered and fitted to the bar to replace the OEM light

0

Hi lift jack points conveniently located under the overriders for stability and strength

The location of the winch and fairlead has been designed with accessibility for when you need it most. The low winch mount allows for optimum vehicle recovery and is built to suit a wide range of popular winch models

### WHAT GEAR'S ON THE PAJERO SPORT?

- A. GME 4wd Pack
- **B.** Rhino Rack Backbone system and Platform
- **C.** Opposite Lock Awning
- **D.** Ultra vision Driving Lights
- **E.** Kingone Winch
- F. Tough Dog Suspension Lift