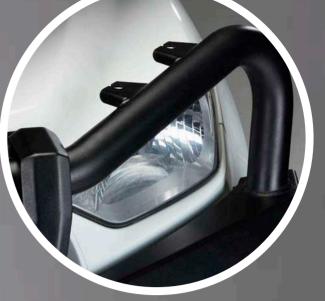

#### DESIGN MATTERS

Tasked with providing a slim fitting bar that works with the curves and shape of the D-MAX, Opposite Lock's design team have developed a contemporary bar that has been formed, folded, and engineered that performs when needed – but also looks the part.

#### BAR BENEFITS

The Opposite Lock Bull Bar has evolved to travel every journey – from day-to-day driving to tackling some of the most extreme adventures.

Recessed LED indicators are packaged with the bar and designed to reduce the risk of damage