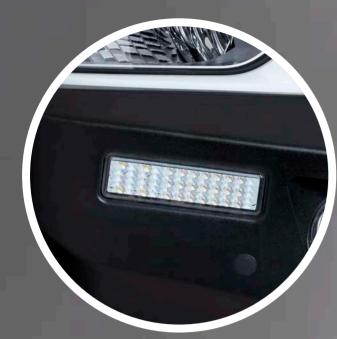

#### BAR BENEFITS

The Opposite Lock Bull Bar has evolved to travel every journey – from day-to-day driving to tackling some of the most extreme adventures.

Recessed LED indicators are packaged with the bar and designed to reduce the risk of damage