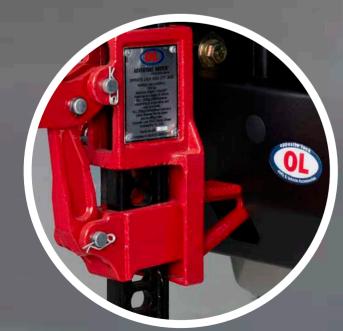

Fog lights can be interchanged with halogen or LED to create the style you are looking for

Hi lift jack points conveniently located under the overriders for stability and strength

Three CB aerial mounts, ideal for UHF, Phone Aerial and Sand Flag - two located on the passenger side, one located on the driver's side – with each mount utilising a quick fit cut out so additional accessories can be easily installed later

Driving Light Mounts are Standard, to allow fitting of our wide range of driving lights

The location of the winch and fairlead has been designed with accessibility for when you need it most. The low winch mount allows for optimum vehicle recovery and is built to suit a wide range of popular winch models