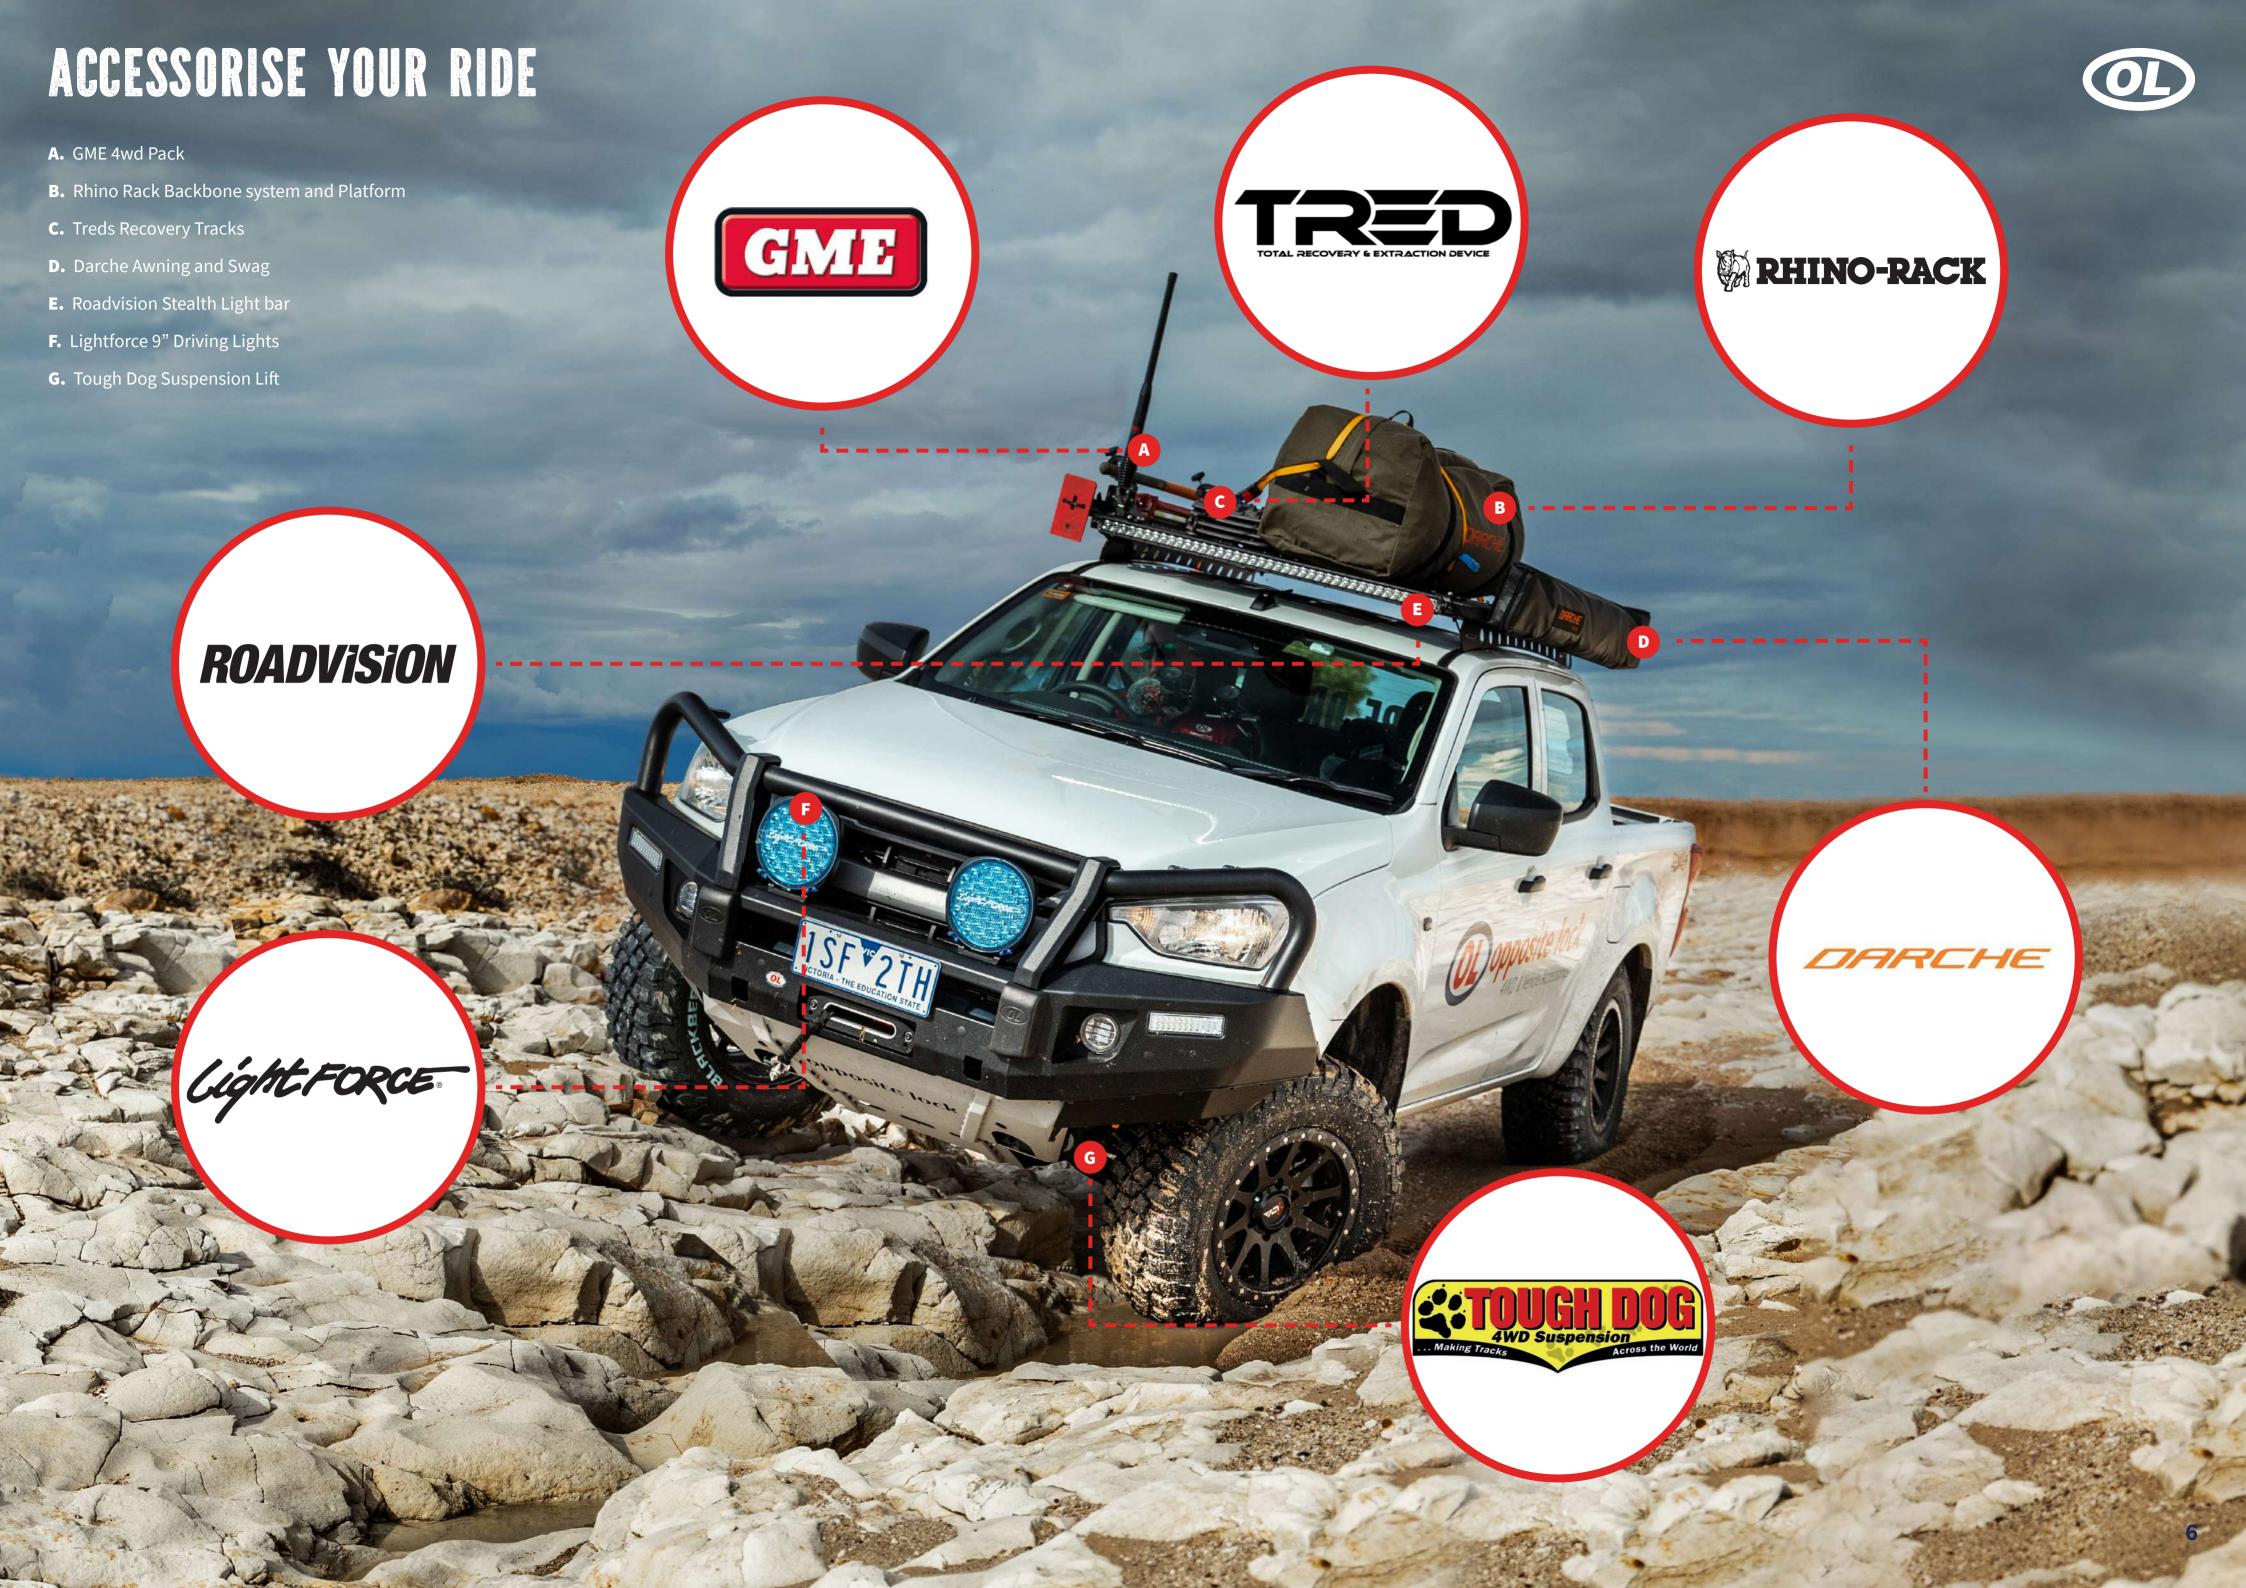

### GENERAL PRODUCT INFORMATION

Date of Launch: March 2021

Part Number: OL125ID20

additional cost

**Product Name:** Opposite Lock Premium Bull Bar – 2020 Isuzu D-Max

Models' compatibility: Terrain Crew Cab Ute, LS-U Crew Ute, LS-U Space Cab Ute, LS-M Crew Cab Ute, SX Crew Cab Ute, SX Crew Cab Chassis, SX Space Cab Chassis and SX Single Can Chassis.

Bash Plate: Optional extra at additional cost

Colours Available: Standard Matte Black, colour matched at

Warranty: 2-year Nationwide Warranty

**Approximate weight added to vehicle:** 63KG **Approximate length added to vehicle:** 150MM

#### BAR BENEFITS

The Opposite Lock Bull Bar has evolved to travel every journey – from day-to-day driving to tackling some of the most extreme adventures.

Recessed LED indicators are packaged with the bar and designed to reduce the risk of damage

Fog lights can be interchanged with halogen or LED to create the style you are looking for

Hi lift jack points conveniently located under the overriders for stability and strength

Three CB aerial mounts, ideal for UHF, Phone Aerial and Sand Flag - two located on the passenger side, one located on the driver's side – with each mount utilising a quick fit cut out so additional accessories can be easily installed later

Driving Light Mounts are Standard, to allow fitting of our wide range of driving lights

The location of the winch and fairlead has been designed with accessibility for when you need it most. The low winch mount allows for optimum vehicle recovery and is built to suit a wide range of popular winch models