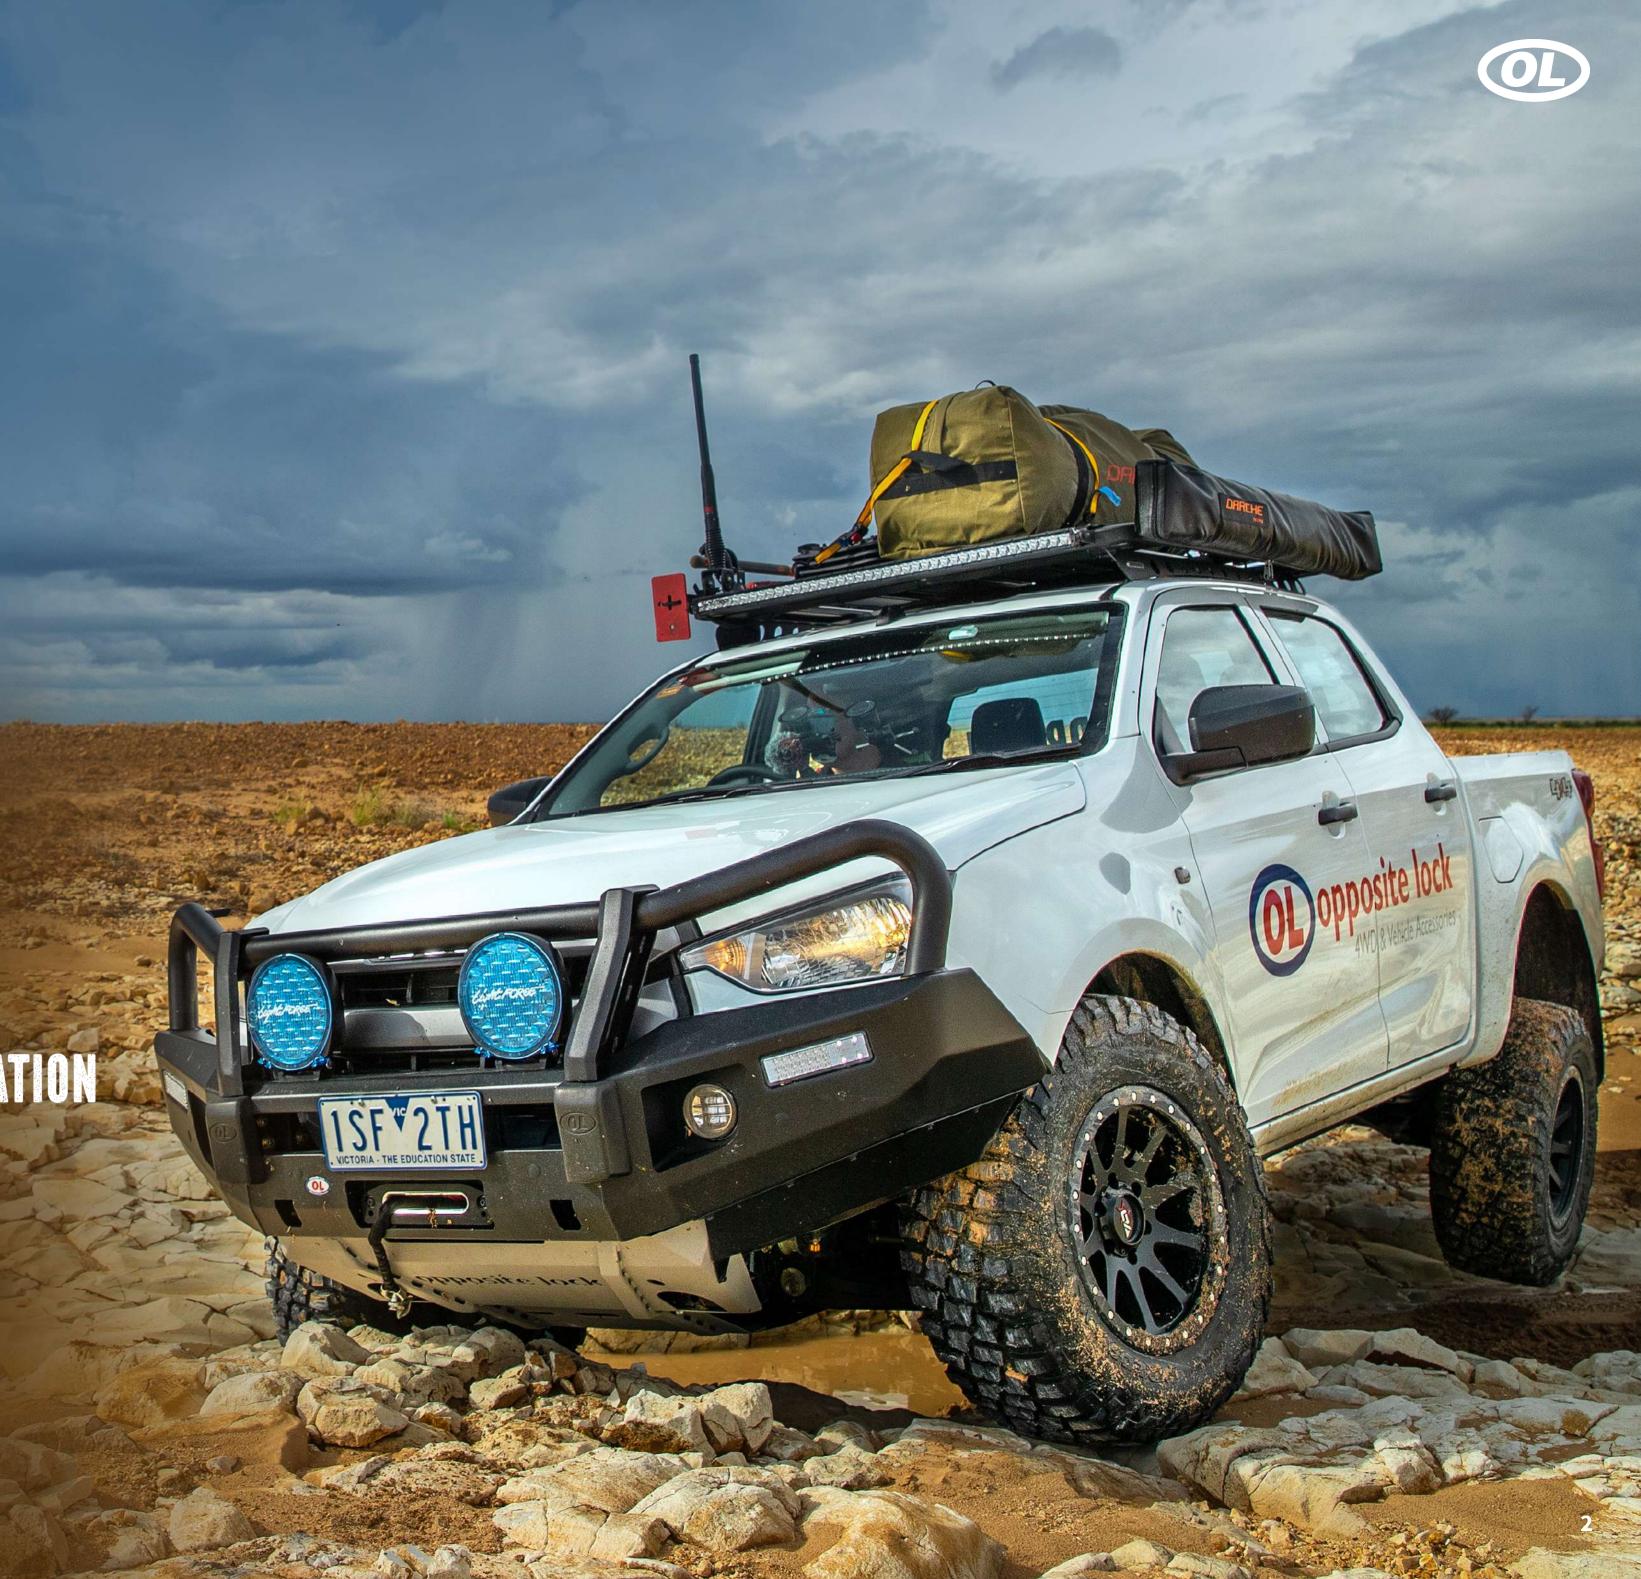

## SAY TELLO TO THE NEW BAR IN TOWN

Opposite Lock's new premium steel bull bar for the ISUZU D-MAX MY20 has been designed to handle Australia's toughest terrain, whilst keeping safety and the vehicle's inbuilt intelligent systems at the forefront.

With high approach angles and rigid strength, this bar allows you to challenge the tough terrain and fit out all the accessories you need to conquer your journey.

The Opposite Lock Premium Bull Bar equipped to your D-MAX is the most reliable way to escape the everyday, in true essence of being Adventure Driven.

#### DESIGN MATTERS

Tasked with providing a slim fitting bar that works with the curves and shape of the D-MAX, Opposite Lock's design team have developed a contemporary bar that has been formed, folded, and engineered that performs when needed – but also looks the part.

#### BAR BENEFITS

The Opposite Lock Bull Bar has evolved to travel every journey – from day-to-day driving to tackling some of the most extreme adventures.

Recessed LED indicators are packaged with the bar and designed to reduce the risk of damage