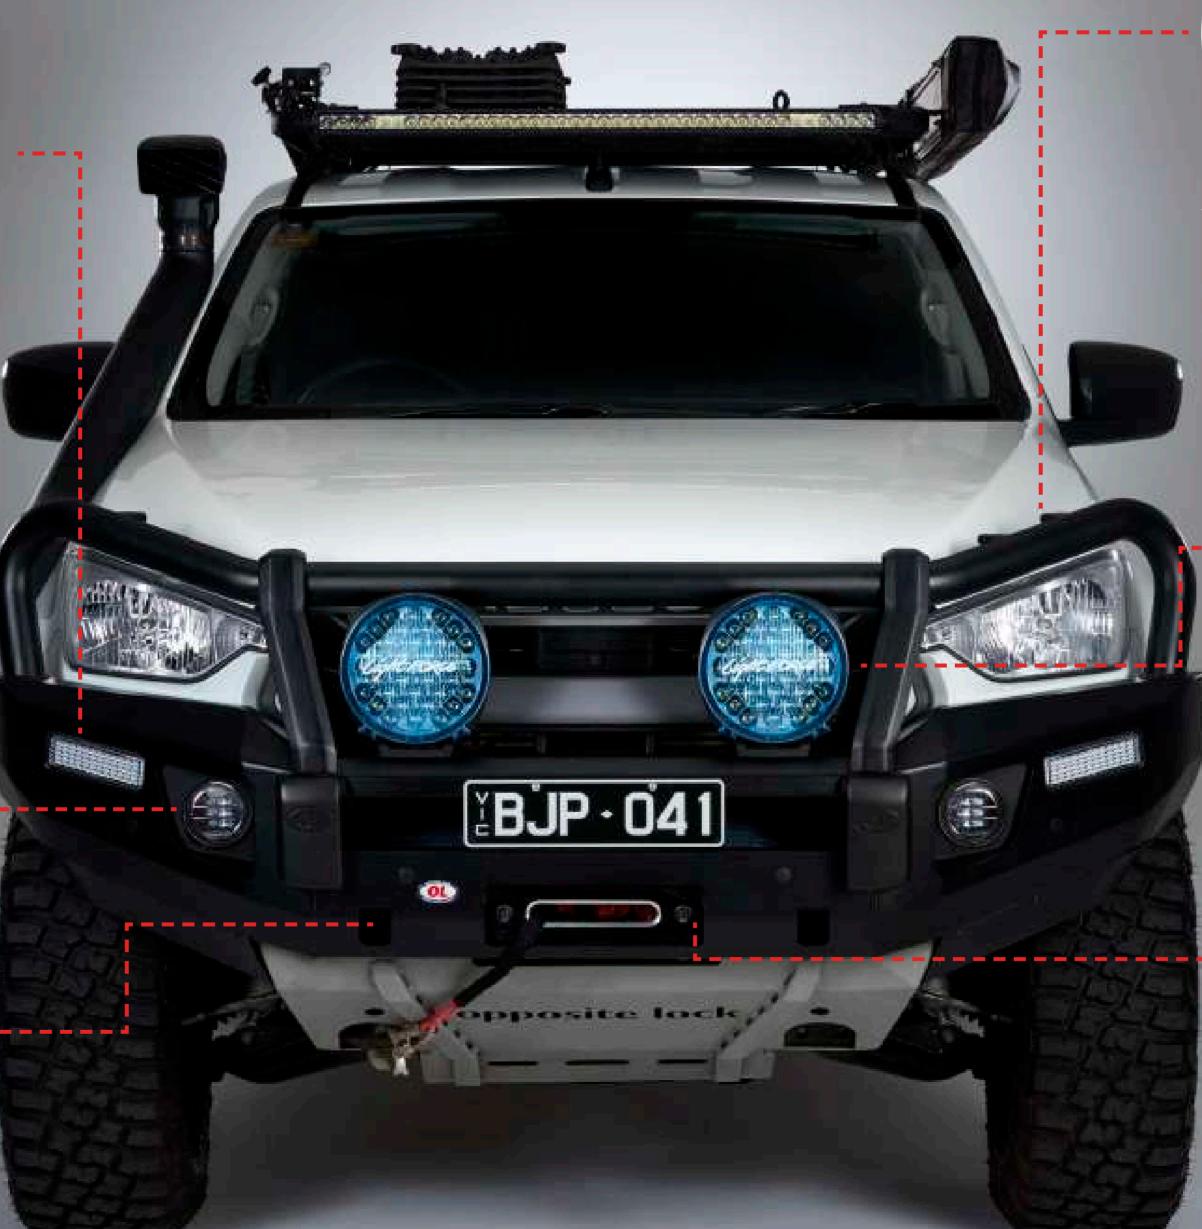

## SAY TELLO TO THE NEW BAR IN TOWN

Opposite Lock's new premium steel bull bar for the ISUZU D-MAX MY20 has been designed to handle Australia's toughest terrain, whilst keeping safety and the vehicle's inbuilt intelligent systems at the forefront.

With high approach angles and rigid strength, this bar allows you to challenge the tough terrain and fit out all the accessories you need to conquer your journey.

The Opposite Lock Premium Bull Bar equipped to your D-MAX is the most reliable way to escape the everyday, in true essence of being Adventure Driven.

#### DESIGN MATTERS

Tasked with providing a slim fitting bar that works with the curves and shape of the D-MAX, Opposite Lock's design team have developed a contemporary bar that has been formed, folded, and engineered that performs when needed – but also looks the part.

#### BAR BENEFITS

The Opposite Lock Bull Bar has evolved to travel every journey – from day-to-day driving to tackling some of the most extreme adventures.

Recessed LED indicators are packaged with the bar and designed to reduce the risk of damage

Fog lights can be interchanged with halogen or LED to create the style you are looking for

Hi lift jack points conveniently located under the overriders for stability and strength

Three CB aerial mounts, ideal for UHF, Phone Aerial and Sand Flag - two located on the passenger side, one located on the driver's side – with each mount utilising a quick fit cut out so additional accessories can be easily installed later

Driving Light Mounts are Standard, to allow fitting of our wide range of driving lights

The location of the winch and fairlead has been designed with accessibility for when you need it most. The low winch mount allows for optimum vehicle recovery and is built to suit a wide range of popular winch models