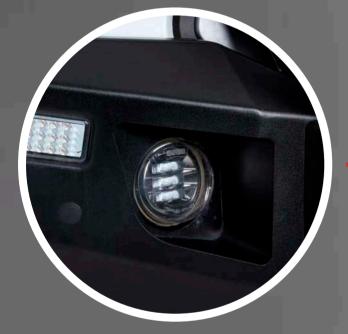

#### BAR BENEFITS

The Opposite Lock Bull Bar has evolved to travel every journey – from day-to-day driving to tackling some of the most extreme adventures.

Recessed LED indicators are packaged with the bar and designed to reduce the risk of damage

Fog lights can be interchanged with halogen or LED to create the style you are looking for

Hi lift jack points conveniently located under the overriders for stability and strength

Three CB aerial mounts, ideal for UHF, Phone Aerial and Sand Flag - two located on the passenger side, one located on the driver's side – with each mount utilising a quick fit cut out so additional accessories can be easily installed later