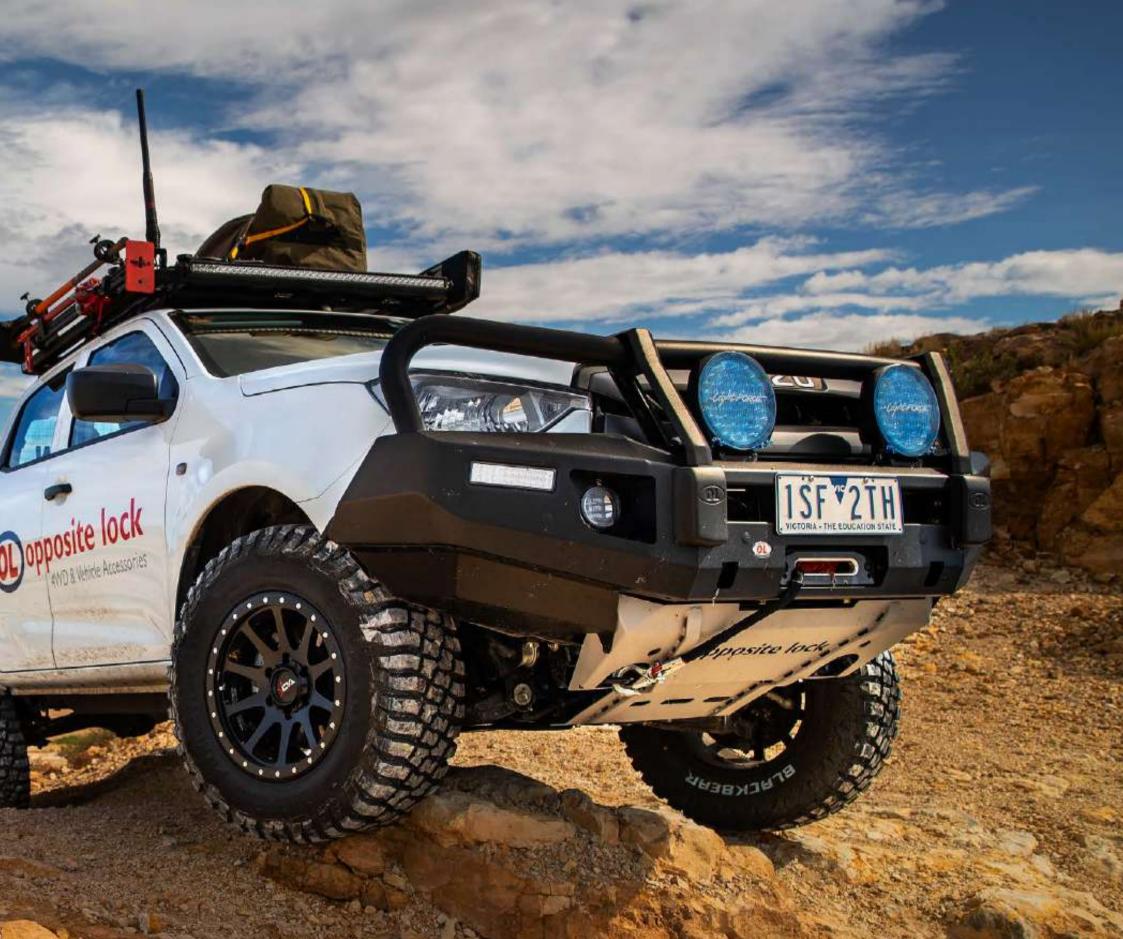

## SAY TELLO TO THE NEW BAR IN TOWN

Opposite Lock's new premium steel bull bar for the ISUZU D-MAX MY20 has been designed to handle Australia's toughest terrain, whilst keeping safety and the vehicle's inbuilt intelligent systems at the forefront.

With high approach angles and rigid strength, this bar allows you to challenge the tough terrain and fit out all the accessories you need to conquer your journey.

The Opposite Lock Premium Bull Bar equipped to your D-MAX is the most reliable way to escape the everyday, in true essence of being Adventure Driven.

#### DESIGN MATTERS

Tasked with providing a slim fitting bar that works with the curves and shape of the D-MAX, Opposite Lock's design team have developed a contemporary bar that has been formed, folded, and engineered that performs when needed – but also looks the part.

#### BAR BENEFITS

The Opposite Lock Bull Bar has evolved to travel every journey – from day-to-day driving to tackling some of the most extreme adventures.

Recessed LED indicators are packaged with the bar and designed to reduce the risk of damage