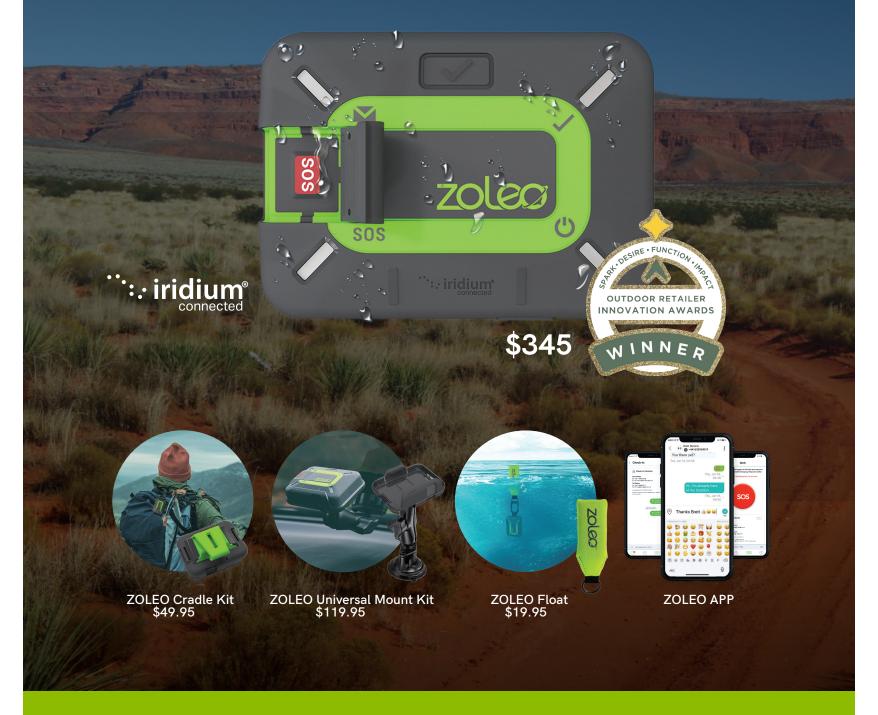

# No mobile coverage? **Meet ZOLEO**

# All ZOLEO monthly plans include:

- Your own ZOLEO (Australia-based 04) SMS number and email address.
- Unlimited SOS messaging.
- Flexibility to change, suspend or cancel if your needs change!
- Convenient usage alerts and optional message top-up bundles.

| BEST | VAL | UE |
|------|-----|----|

|                                             |                | - Augus          |                  |
|---------------------------------------------|----------------|------------------|------------------|
| ZOLEO Plans                                 | Basic          | In Touch         | Unlimited        |
| Monthly Fee                                 | <b>\$32</b>    | <sup>\$</sup> 55 | \$80             |
| Satellite Messages<br>Included <sup>2</sup> | 25             | 250              | Unlimited        |
| Additional Messages                         | 65¢/ea         | 50¢/ea           | Free (unlimited) |
| Cellular & Wi-Fi<br>Messages³               | Unlimited      | Unlimited        | Unlimited        |
| SOS Alerts                                  | Unlimited      | Unlimited        | Unlimited        |
| 24/7 SOS<br>Emergency Service               | <b>✓</b>       | <b>✓</b>         | <b>✓</b>         |
| Once off Activation Fee                     | \$40           | \$40             | \$40             |
| Monthly Suspension Plan                     | \$6.50 a month | \$6.50 a month   | \$6.50 a month   |

#### **ADD ONS**