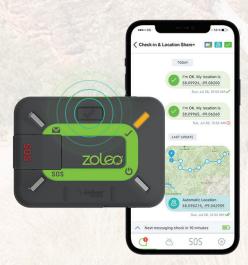

## LOCATION SHARE+ (optional add-on subscription - \$7.95/month)

Location Share+ enables ZOLEO users to share their location with their check-in contacts, on a user-selected interval from every 6 minutes to 4 hours. ZOLEO users and check-in recipients will be able to use the free ZOLEO app to view the current location and breadcrumb trail on a map. ZOLEO users can start/stop location sharing any time, and download maps for use offline. Location Share+ is an optional add-on subscription<sup>4</sup>, that includes unlimited Location Share+ and Check-in messages!