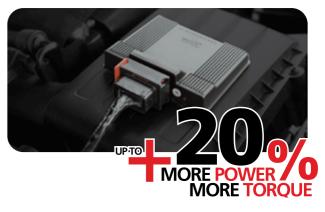

## **POWER MODULE**

The Direction-Plus™ Power Module by Steinbauer is a highly advanced, completely programmable electronic computer module that optimises boost pressure, ignition timing, injection characteristics and the control of actuators, improving the performance of your vehicle with up to twenty percent more power and torque.

With built in safety features that will help **protect your** investment while increasing performance.