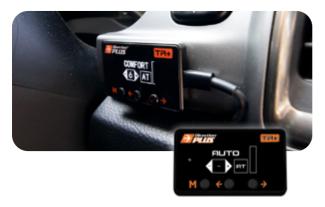

## THROTTLE CONTROLLER

The Direction-Plus™ TR+ Throttle Controller is a compact unit that will increase throttle response by adjusting the signal sent to the vehicles ECU and eliminating throttle lag, giving you more RESPONSE!

The TR+ has been designed to ensure a high quality product that is **ideally suited to 4×4 vehicles**, with **CRAWL** and **BEAST modes**.

## WANT MORE INFORMATION?

Scan the QR Code and check all TR+ Throttle Controller features.