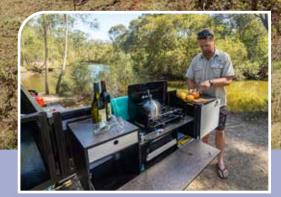

#### INCLUSIONS

- DRIFTA TAILGATE KITCHEN
- 60L WATER TANK
- ARK **POWER** PAK

1 PERSON SET UP IN 2 MINUTES

**SINCE 2006** 

5+ Persons

- POLE CARRIER
- STAINLESS STEEL TOOLBOX
  - FRONT ROOM INCLUDING WALLS & FLOOR