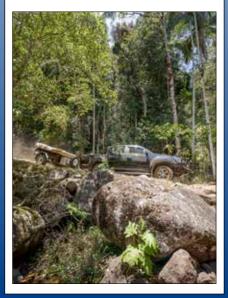

### LIGHT OFF ROAD

Suitable for dirt roads, national parks, light beach driving. 50 x 50 RHS chassis, 40mm Square Axle, Eye to Eye Off Road Suspension, Brand New 235/75/15 All Terrain Tyres, 100 x 50 Drawbar, Sealed Tailgate, 2nd Stabiliser Leg. Rear Recovery Mount. \_\_\_\_\_

## EXTREME OFF ROAD

Upgrade to Rebound Eye to Eye Supension, 45mm Square Axle, Ark XO Off Road Hitch, Front Corner Bash Plates.