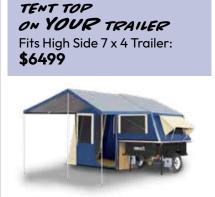

FROM \$12,499



# BEST (AMPER UNDER \$25,000 FOR MONEY CAMPER







# MARLIN EXPLORER

### KEY FEATURES

- ★ AUSTRALIAN MADE
- **\* 500kg TARE,** 50kg BALL WEIGHT **\* INSULATED ROOF 10° COOLER**

#### INCLUSIONS

- DRIFTA TAILGATE KITCHEN
- 60L WATER TANK
- ARK **POWER** PAK

1 PERSON SET UP IN 2 MINUTES

**SINCE 2006** 

5+ Persons

- POLE CARRIER
- STAINLESS STEEL TOOLBOX
  - FRONT ROOM INCLUDING WALLS & FLOOR

#### MARLINCAMPERS.COM.AU

### FINANCE AVAILABLE

6 MONTH LAY BY WITH 10% DEPOSIT





#### UPGRADE YOUR TRAILER

### LIGHT OFF ROAD

Suitable for dirt roads, national parks, light beach driving. 50 x 50 RHS chassis, 40mm Square Axle, Eye to Eye Off Road Suspension, Brand New 235/75/15 All Terrain Tyres, 100 x 50 Drawbar, Sealed Tailgate, 2nd Stabiliser Leg. Rear Recovery Mount. \_\_\_\_\_

## EXTREME OFF ROAD

Upgrade to Rebound Eye to Eye Supension, 45mm Square Axle, Ark XO Off Road Hitch, Front Corner Bash Plates.



# MARLIN EXPLORER

## INCLUSIONS

| PRODUÇT                                                                                                                                  | PRI(E<br>\$ | <b>845E</b><br>\$12,499 | <b><i>PELU×E</i></b><br>\$14,499 | <b>илтімате</b><br>\$19,499 |
|------------------------------------------------------------------------------