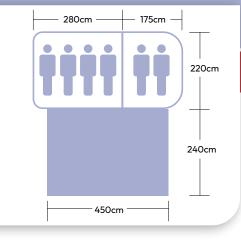

#### INCLUSIONS

- DRIFTA TAILGATE KITCHEN
- 60L WATER TANK
- ARK **POWER** PAK

1 PERSON SET UP IN 2 MINUTES

**SINCE 2006** 

5+ Persons

- POLE CARRIER
- STAINLESS STEEL TOOLBOX
  - FRONT ROOM INCLUDING WALLS & FLOOR